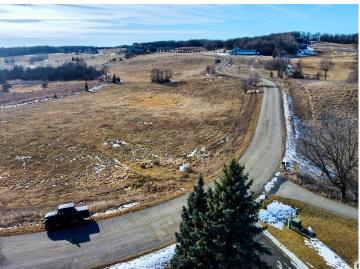

## **Description:**

Beautiful private views with easy access to highway 10 - Located on the west side of long Lake this 5.42 acre lot (approx) has been surveyed and split off, ready for a new owner. Build your dream home just minutes from down town Detroit Lakes and convenient city amenities or a quick commute to Fargo/Moorhead on a cozy quiet, gorgeous, paved city road, nestled between Long Lake residents, Concordia College land used for research and Minnesota DNR/State land on the shores of Long Lake. Minimal building restrictions, does not allow mobile homes. Covenants do allow for horses/pasture use and so much more. View the property and request survey and covenant information today! Ask about neighboring lot for sale if you are looking for a larger chunk of land that could offer more acreage.

## **Driving Directions:**

highway 10 to west long lake road to cherry hill drive. property on right hand side

Listed By:

The Real Estate Company of Detroit Lakes

Affinity Real Estate Inc. participates in the Regional Multiple Listing Service of Minnesota, Inc Broker Reciprocity (sm) program, allowing us to display other broker's listings on our website. All properties are subject to prior sale, change or withdrawal.