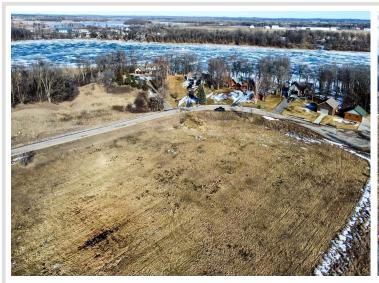

## **Description:**

Beautiful private views with easy access to highway 10 - Located on the west side of long Lake this 5.42 acre lot (approx) has been surveyed and split off, ready for a new owner. Build your dream home just minutes from down town Detroit Lakes and convenient city amenities or a quick commute to Fargo/Moorhead on a cozy quiet, gorgeous, paved city road, nestled between Long Lake residents, Concordia College land used for research and Minnesota DNR/State land on the shores of Long Lake. Minimal building restrictions, does not allow mobile homes. Covenants do allow for horses/pasture use and so much more. View the property and request survey and covenant information today! Ask about neighboring lot for sale if you are looking for a larger chunk of land that could offer more acreage.