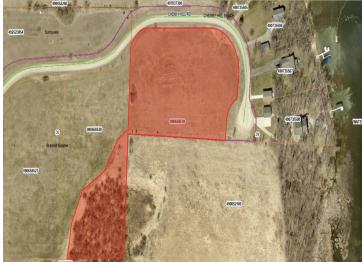

## **Description:**

Beautiful private views with easy access to highway 10 - Located on the west side of long Lake this 5.42 acre lot (approx) has been surveyed and split off, ready for a new owner. Build your dream home just minutes from down town Detroit Lakes and convenient city amenities or a quick commute to Fargo/Moorhead on a cozy quiet, gorgeous, paved city road, nestled between Long Lake residents, Concordia College land used for research and Minnesota DNR/State land on the shores of Long Lake. Minimal building restrictions, does not allow mobile homes. Covenants do allow for horses/pasture use and so much more. View the property and request survey and covenant information today! Ask about neighboring lot for sale if you are looking for a larger chunk of land that could offer more acreage.

## **Additional Details:**

Lot Acres 5.42
Lot Dimensions irr
School District 22

Taxes (unreported)
Taxes with Assessments (unreported)

Tax Year 2024