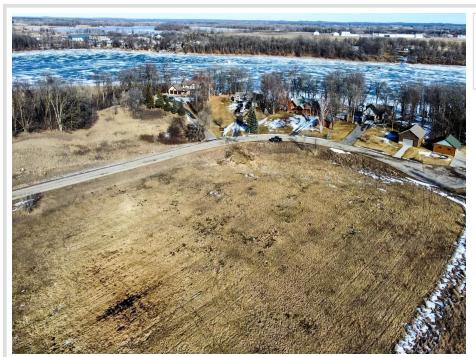

## **Description:**

Beautiful private views with easy access to highway 10 - Located on the west side of long Lake this 5.42 acre lot (approx) has been surveyed and split off, ready for a new owner. Build your dream home just minutes from down town Detroit Lakes and convenient city amenities or a quick commute to Fargo/Moorhead on a cozy quiet, gorgeous, paved city road, nestled between Long Lake residents, Concordia College land used for research and Minnesota DNR/State land on the shores of Long Lake. Minimal building restrictions, does not allow mobile homes. Covenants do allow for horses/pasture use and so much more. View the property and request survey and covenant information today! Ask about neighboring lot for sale if you are looking for a larger chunk of land that could offer more acreage.