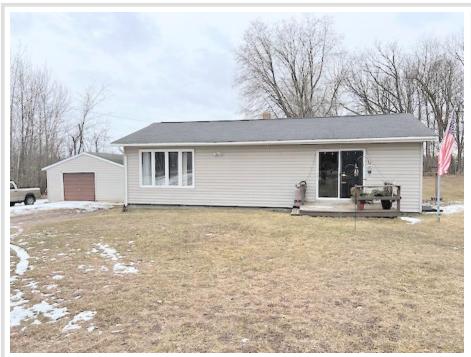

## **Description:**

Experience country living in a private setting nestled between New York Mills and Perham. This charming home sits on 2.5 acres with no neighbors, providing a tranquil escape. Enjoy leisurely strolls through the yard and relax on the deck as you take in the sunrise. The house offers cleanliness and comfort, accompanied by a detached garage, storage barn, and shed. Additionally, the basement could potentially feature an extra bedroom with the addition of an egress window. If you've been searching for an affordable country home, the appeal of this property becomes evident immediately. You will adore the location and its peaceful ambiance.

## **Additional Details:**

Year Built 1978 Lot Acres 2.5 Lot Dimensions 275x396

Garage Stalls 1 School District 553 Taxes \$1.090 Taxes with Assessments \$1,174 Tax Year 2023