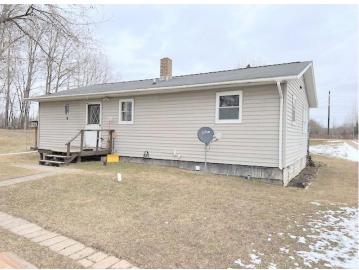

## **Description:**

Experience country living in a private setting nestled between New York Mills and Perham. This charming home sits on 2.5 acres with no neighbors, providing a tranquil escape. Enjoy leisurely strolls through the yard and relax on the deck as you take in the sunrise. The house offers cleanliness and comfort, accompanied by a detached garage, storage barn, and shed. Additionally, the basement could potentially feature an extra bedroom with the addition of an egress window. If you've been searching for an affordable country home, the appeal of this property becomes evident immediately. You will adore the location and its peaceful ambiance.

## **Additional Details:**

Year Built 1978 Lot Acres 2.5 Lot Dimensions 275x396

Garage Stalls 1 School District 553 Taxes \$1.090 Taxes with Assessments \$1,174 Tax Year 2023