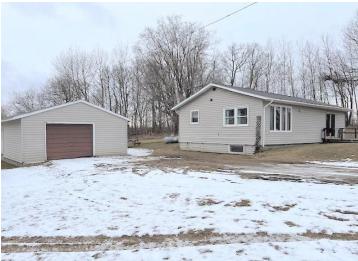

## **Description:**

Experience country living in a private setting nestled between New York Mills and Perham. This charming home sits on 2.5 acres with no neighbors, providing a tranquil escape. Enjoy leisurely strolls through the yard and relax on the deck as you take in the sunrise. The house offers cleanliness and comfort, accompanied by a detached garage, storage barn, and shed. Additionally, the basement could potentially feature an extra bedroom with the addition of an egress window. If you've been searching for an affordable country home, the appeal of this property becomes evident immediately. You will adore the location and its peaceful ambiance.

## **Additional Details:**

Year Built 1978 Lot Acres 2.5 Lot Dimensions 275x396

Garage Stalls 1 School District 553 Taxes \$1.090 Taxes with Assessments \$1,174 Tax Year 2023