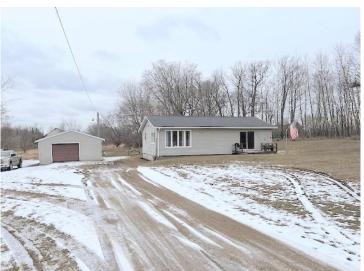

## **Description:**

Experience country living in a private setting nestled between New York Mills and Perham. This charming home sits on 2.5 acres with no neighbors, providing a tranquil escape. Enjoy leisurely strolls through the yard and relax on the deck as you take in the sunrise. The house offers cleanliness and comfort, accompanied by a detached garage, storage barn, and shed. Additionally, the basement could potentially feature an extra bedroom with the addition of an egress window. If you've been searching for an affordable country home, the appeal of this property becomes evident immediately. You will adore the location and its peaceful ambiance.

## **Additional Details:**

Year Built 1978 Lot Acres 2.5 Lot Dimensions 275x396

Garage Stalls 1 School District 553 Taxes \$1.090 Taxes with Assessments \$1,174 Tax Year 2023