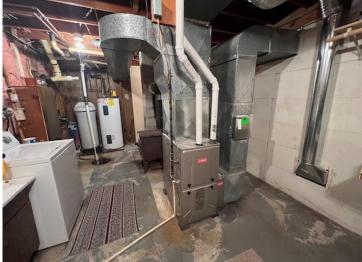

## **Additional Features:**

Basement: Wood Fuel: Propane Garage: 1 Heat: Forced Air Sewer: Private Sewer Water: Private Air Conditioning: None