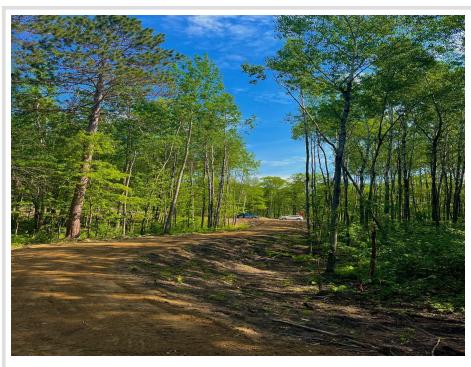

## **Description:**

Private dreamy lot close to town! We love this plot of land for its perfect balance of seclusion and convenience. The long driveway and dense woods create a sense of complete privacy, while the spacious clearing offers ample sunlight, making it an ideal spot to build. It feels as though you're deep in nature—quiet, peaceful, and serene—yet it's only a quick 5-minute drive to town. Truly, the best of both worlds. This could be your perfect retreat!

## **Additional Details:**

Lot Acres 2.88

Lot Dimensions 478x436x250x510

School District 113
Taxes \$76
Taxes with Assessments \$76
Tax Year 2023