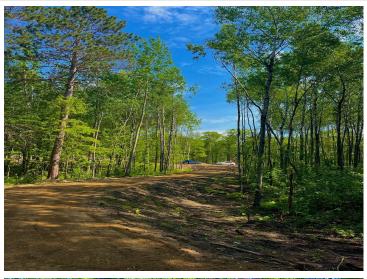

## **Description:**

Private dreamy lot close to town! We love this plot of land for its perfect balance of seclusion and convenience. The long driveway and dense woods create a sense of complete privacy, while the spacious clearing offers ample sunlight, making it an ideal spot to build. It feels as though you're deep in nature—quiet, peaceful, and serene—yet it's only a quick 5-minute drive to town. Truly, the best of both worlds. This could be your perfect retreat!

## **Additional Details:**

Lot Acres 2.88

Lot Dimensions 478x436x250x510

School District 113
Taxes \$76
Taxes with Assessments \$76
Tax Year 2023