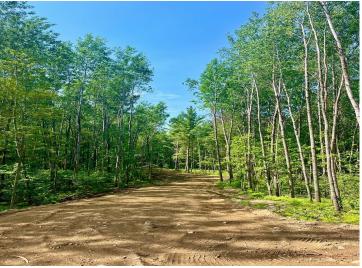

## **Description:**

Private dreamy lot close to town! We love this plot of land for its perfect balance of seclusion and convenience. The long driveway and dense woods create a sense of complete privacy, while the spacious clearing offers ample sunlight, making it an ideal spot to build. It feels as though you're deep in nature—quiet, peaceful, and serene—yet it's only a quick 5-minute drive to town. Truly, the best of both worlds. This could be your perfect retreat!

## **Additional Details:**

Lot Acres 2.88

Lot Dimensions 478x436x250x510

School District 113
Taxes \$76
Taxes with Assessments \$76
Tax Year 2023