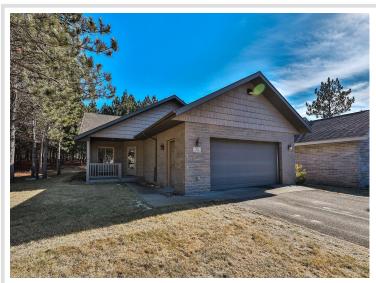

MLS 6490052 Lake Home

\$325,000

1,400 sq ft 3 bedrooms 2 baths

1105 Sunset Loop Park Rapids MN 56470

Waterfront: Unnamed Lake

Status: Closed

## Description:

Come enjoy carefree living in the Baywoods community! This home features everything on one level and the lawn care and snow removal are taken care of for you. The 3 bedroom, 2 bath home features vaulted ceilings, living room fireplace, attached heated garage and a large primary bedroom with private bathroom and large closet. Out the back door you'll find a covered deck with no backyard neighbors so you can enjoy your privacy and the neighborhood deer. The walking trails lead you to the waters edge where you can enjoy the lake views at the shared dock benches. The Baywoods Community is complete with paved roads and easy access to Park Rapids all while being nestled into the tall pines. The perfect balance of a country setting with modern amenities. Come check it out for yourself!