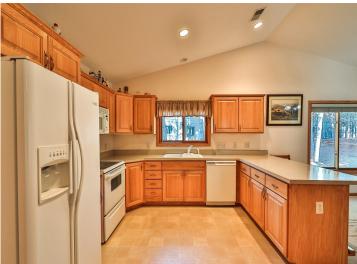

## Description:

Come enjoy carefree living in the Baywoods community! This home features everything on one level and the lawn care and snow removal are taken care of for you. The 3 bedroom, 2 bath home features vaulted ceilings, living room fireplace, attached heated garage and a large primary bedroom with private bathroom and large closet. Out the back door you'll find a covered deck with no backyard neighbors so you can enjoy your privacy and the neighborhood deer. The walking trails lead you to the waters edge where you can enjoy the lake views at the shared dock benches. The Baywoods Community is complete with paved roads and easy access to Park Rapids all while being nestled into the tall pines. The perfect balance of a country setting with modern amenities. Come check it out for yourself!