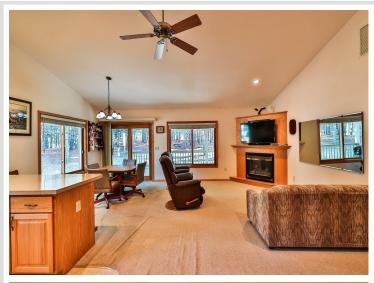

## Description:

Come enjoy carefree living in the Baywoods community! This home features everything on one level and the lawn care and snow removal are taken care of for you. The 3 bedroom, 2 bath home features vaulted ceilings, living room fireplace, attached heated garage and a large primary bedroom with private bathroom and large closet. Out the back door you'll find a covered deck with no backyard neighbors so you can enjoy your privacy and the neighborhood deer. The walking trails lead you to the waters edge where you can enjoy the lake views at the shared dock benches. The Baywoods Community is complete with paved roads and easy access to Park Rapids all while being nestled into the tall pines. The perfect balance of a country setting with modern amenities. Come check it out for yourself!