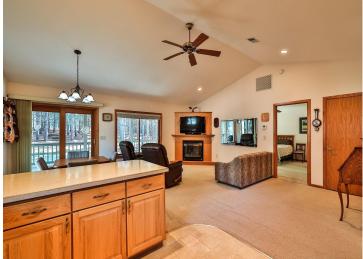

## Description:

Come enjoy carefree living in the Baywoods community! This home features everything on one level and the lawn care and snow removal are taken care of for you. The 3 bedroom, 2 bath home features vaulted ceilings, living room fireplace, attached heated garage and a large primary bedroom with private bathroom and large closet. Out the back door you'll find a covered deck with no backyard neighbors so you can enjoy your privacy and the neighborhood deer. The walking trails lead you to the waters edge where you can enjoy the lake views at the shared dock benches. The Baywoods Community is complete with paved roads and easy access to Park Rapids all while being nestled into the tall pines. The perfect balance of a country setting with modern amenities. Come check it out for yourself!