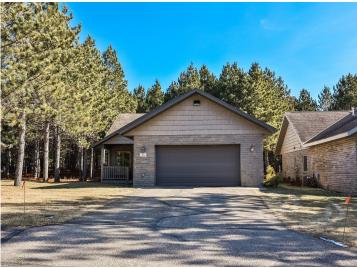

MLS 6490052 Lake Home

\$325,000

1,400 sq ft 3 bedrooms 2 baths

1105 Sunset Loop Park Rapids MN 56470

Waterfront: Unnamed Lake

Status: Closed

## Description:

Come enjoy carefree living in the Baywoods community! This home features everything on one level and the lawn care and snow removal are taken care of for you. The 3 bedroom, 2 bath home features vaulted ceilings, living room fireplace, attached heated garage and a large primary bedroom with private bathroom and large closet. Out the back door you'll find a covered deck with no backyard neighbors so you can enjoy your privacy and the neighborhood deer. The walking trails lead you to the waters edge where you can enjoy the lake views at the shared dock benches. The Baywoods Community is complete with paved roads and easy access to Park Rapids all while being nestled into the tall pines. The perfect balance of a country setting with modern amenities. Come check it out for yourself!