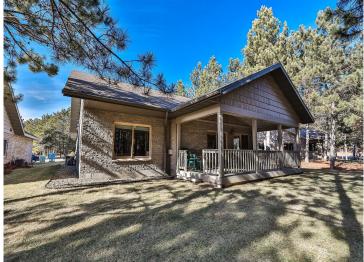

## Description:

Come enjoy carefree living in the Baywoods community! This home features everything on one level and the lawn care and snow removal are taken care of for you. The 3 bedroom, 2 bath home features vaulted ceilings, living room fireplace, attached heated garage and a large primary bedroom with private bathroom and large closet. Out the back door you'll find a covered deck with no backyard neighbors so you can enjoy your privacy and the neighborhood deer. The walking trails lead you to the waters edge where you can enjoy the lake views at the shared dock benches. The Baywoods Community is complete with paved roads and easy access to Park Rapids all while being nestled into the tall pines. The perfect balance of a country setting with modern amenities. Come check it out for yourself!