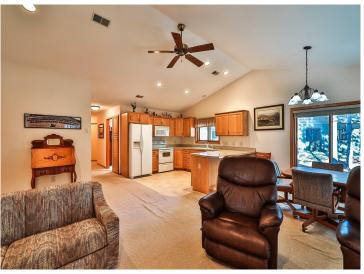

## Description:

Come enjoy carefree living in the Baywoods community! This home features everything on one level and the lawn care and snow removal are taken care of for you. The 3 bedroom, 2 bath home features vaulted ceilings, living room fireplace, attached heated garage and a large primary bedroom with private bathroom and large closet. Out the back door you'll find a covered deck with no backyard neighbors so you can enjoy your privacy and the neighborhood deer. The walking trails lead you to the waters edge where you can enjoy the lake views at the shared dock benches. The Baywoods Community is complete with paved roads and easy access to Park Rapids all while being nestled into the tall pines. The perfect balance of a country setting with modern amenities. Come check it out for yourself!