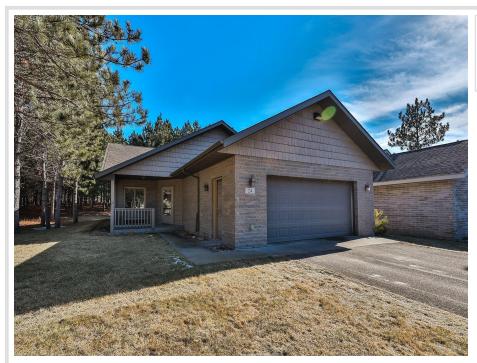

MLS 6490052 Lake Home

\$325,000

1,400 sq ft 3 bedrooms 2 baths

1105 Sunset Loop Park Rapids MN 56470

Waterfront: Unnamed Lake

Status: Closed

## Description:

Come enjoy carefree living in the Baywoods community! This home features everything on one level and the lawn care and snow removal are taken care of for you. The 3 bedroom, 2 bath home features vaulted ceilings, living room fireplace, attached heated garage and a large primary bedroom with private bathroom and large closet. Out the back door you'll find a covered deck with no backyard neighbors so you can enjoy your privacy and the neighborhood deer. The walking trails lead you to the waters edge where you can enjoy the lake views at the shared dock benches. The Baywoods Community is complete with paved roads and easy access to Park Rapids all while being nestled into the tall pines. The perfect balance of a country setting with modern amenities. Come check it out for yourself!