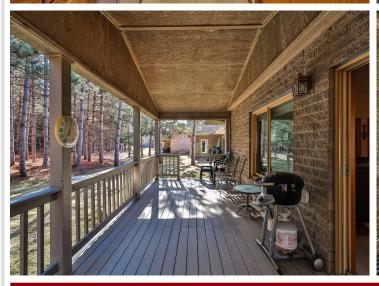

## Description:

Come enjoy carefree living in the Baywoods community! This home features everything on one level and the lawn care and snow removal are taken care of for you. The 3 bedroom, 2 bath home features vaulted ceilings, living room fireplace, attached heated garage and a large primary bedroom with private bathroom and large closet. Out the back door you'll find a covered deck with no backyard neighbors so you can enjoy your privacy and the neighborhood deer. The walking trails lead you to the waters edge where you can enjoy the lake views at the shared dock benches. The Baywoods Community is complete with paved roads and easy access to Park Rapids all while being nestled into the tall pines. The perfect balance of a country setting with modern amenities. Come check it out for yourself!