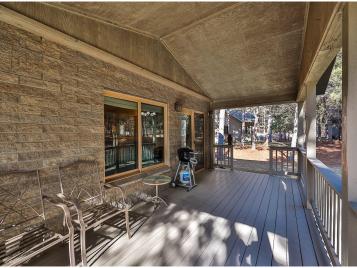

## Description:

Come enjoy carefree living in the Baywoods community! This home features everything on one level and the lawn care and snow removal are taken care of for you. The 3 bedroom, 2 bath home features vaulted ceilings, living room fireplace, attached heated garage and a large primary bedroom with private bathroom and large closet. Out the back door you'll find a covered deck with no backyard neighbors so you can enjoy your privacy and the neighborhood deer. The walking trails lead you to the waters edge where you can enjoy the lake views at the shared dock benches. The Baywoods Community is complete with paved roads and easy access to Park Rapids all while being nestled into the tall pines. The perfect balance of a country setting with modern amenities. Come check it out for yourself!