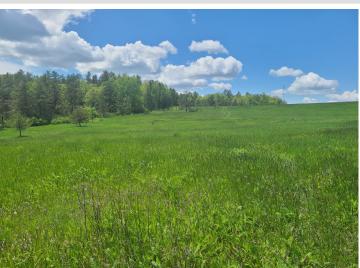

## **Description:**

Very nice 10 acre palace located in the heart of Lake Country just north of Arrowhead Lake and Upper White Fish. The property has a great location for a walkout, seasonal home, use as a recreational property, etc. There is approximately 3 acres of woods that has a good number of deer and other wildlife. This is a must see property!