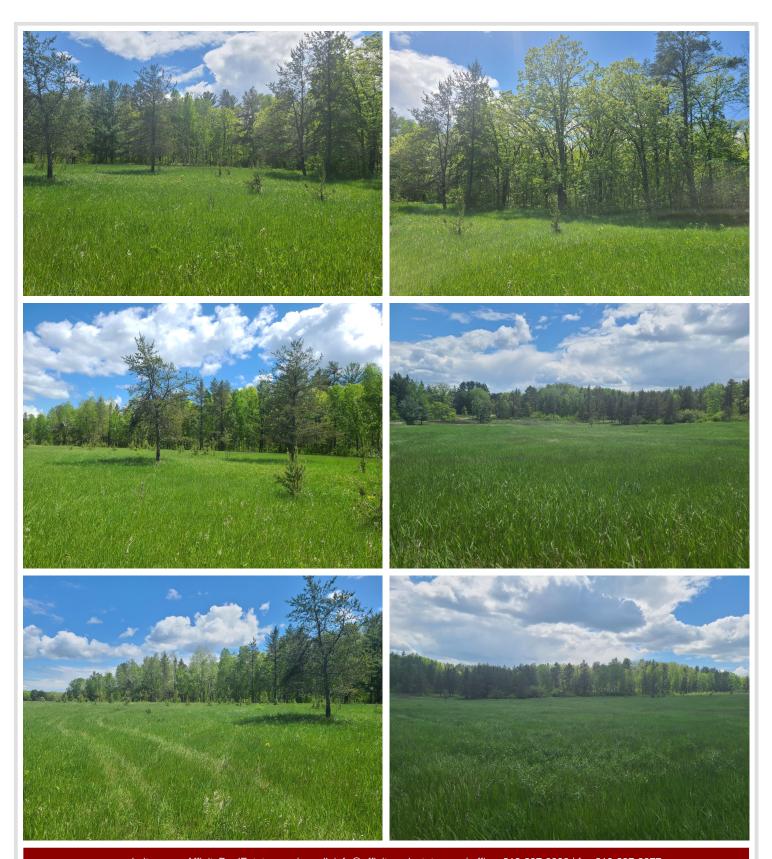

## **Description:**

Very nice 10 acre palace located in the heart of Lake Country just north of Arrowhead Lake and Upper White Fish. The property has a great location for a walkout, seasonal home, use as a recreational property, etc. There is approximately 3 acres of woods that has a good number of deer and other wildlife. This is a must see property!