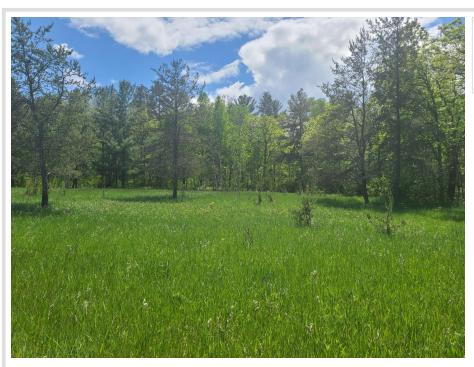

## **Description:**

Very nice 10 acre palace located in the heart of Lake Country just north of Arrowhead Lake and Upper White Fish. The property has a great location for a walkout, seasonal home, use as a recreational property, etc. There is approximately 3 acres of woods that has a good number of deer and other wildlife. This is a must see property!