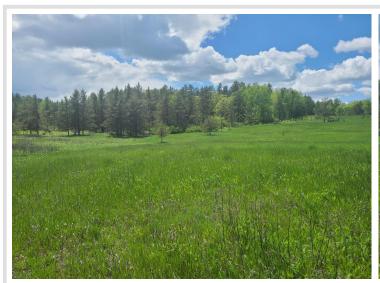

## **Description:**

Very nice 10 acre palace located in the heart of Lake Country just north of Arrowhead Lake and Upper White Fish. The property has a great location for a walkout, seasonal home, use as a recreational property, etc. There is approximately 3 acres of woods that has a good number of deer and other wildlife. This is a must see property!