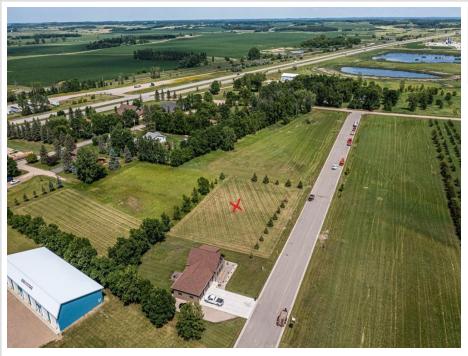

### **Description:**

Located a few blocks off of Hwy 10 sits this .83 acre level lot. Nice trees already planter around perimeter of lot. Great location for your dream home.

#### **Driving Directions:**

In Audubon head South on Co Hwy 11. East side of road. Lots on Partridge street. Right next to 110 Partridge St.

Listed By: RE/MAX LAKES REGION

Affinity Real Estate Inc. participates in the Regional Multiple Listing Service of Minnesota, Inc Broker Reciprocity (sm) program, allowing us to display other broker's listings on our website. All properties are subject to prior sale, change or withdrawal.