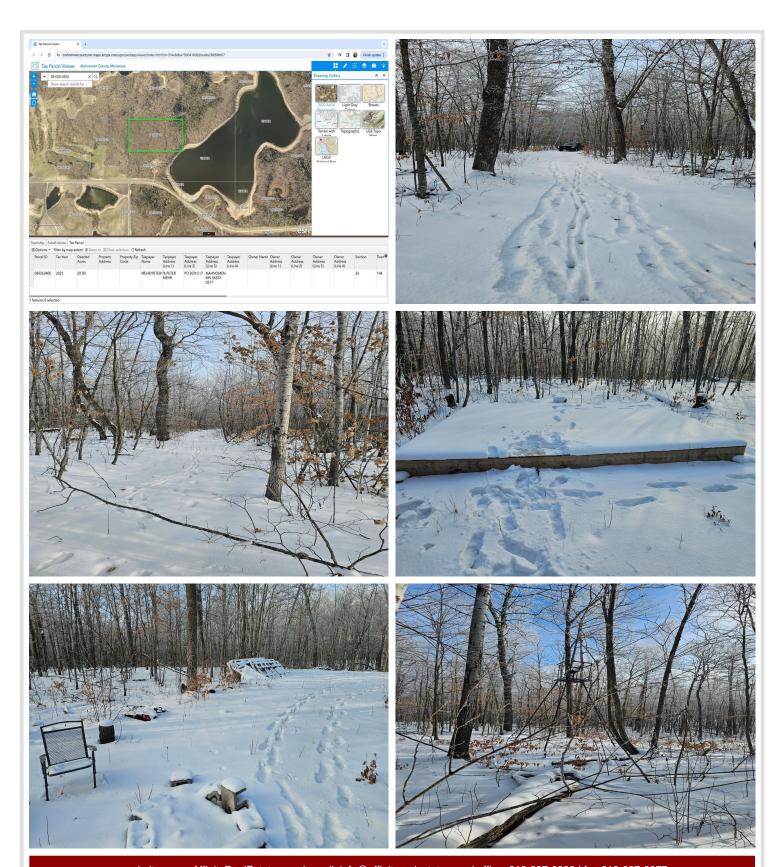

## **Driving Directions:**

West edge of Hart Lake. From 270th st/County State Hwy 6, go north on the access road located on the west edge of Hart Lake. Follow the short road north, which turns into a path for about 700ft then turn right on the path to enter the property.