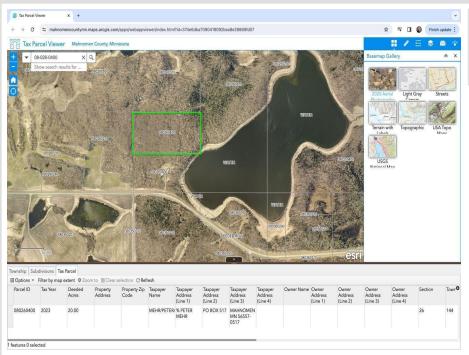

## **Additional Details:**

Lot Acres 20

Lot Dimensions 800x1300 approximate

School District 435
Taxes \$210
Taxes with Assessments \$210
Tax Year 2023

## **Driving Directions:**

West edge of Hart Lake. From 270th st/County State Hwy 6, go north on the access road located on the west edge of Hart Lake. Follow the short road north, which turns into a path for about 700ft then turn right on the path to enter the property.