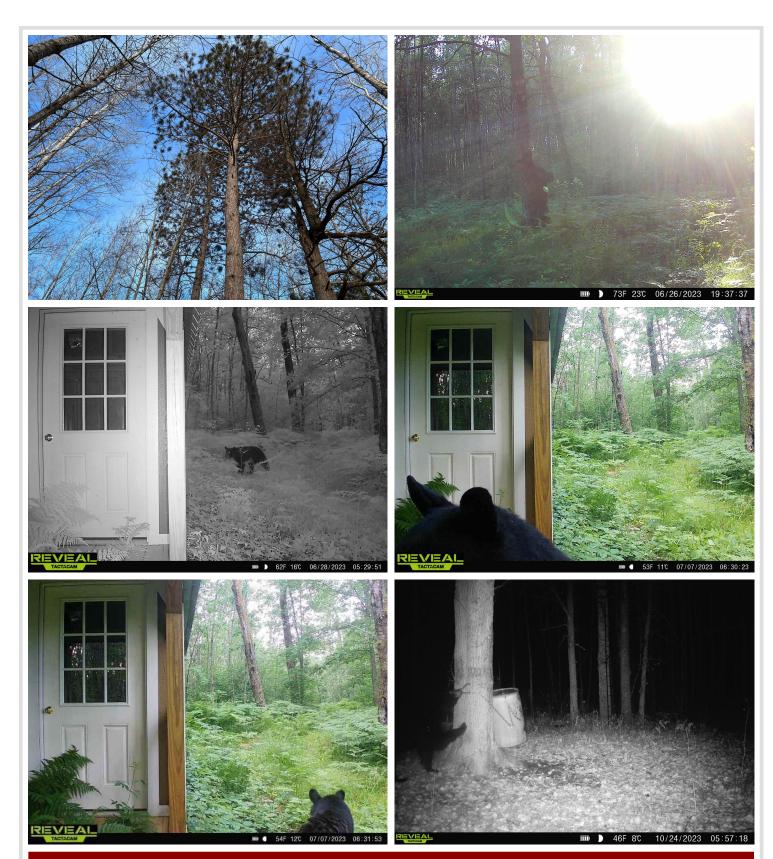

## **Description:**

Nestled conveniently off State Highway 200 and in close proximity to the renowned Itasca State Park, this property offers the perfect blend of accessibility and seclusion. As you enter through the gated access, you'll immediately be greeted by the tranquility and beauty of the surroundings. A small 12x24 cabin awaits, providing a cozy retreat after a day of exploration. If you're seeking a weekend getaway from the hustle and bustle of city life, this cabin offers the space to relax and recharge. It has an extensive trail system, inviting you to explore every corner of the land. Whether you're an avid hiker, hunter, or simply enjoy nature walks, you'll find endless opportunities to immerse yourself in the natural beauty that surrounds you. The thousands of acres of state land adjoining the property is an added bonus! Seller is a licensed Real Estate Agent in Minnesota