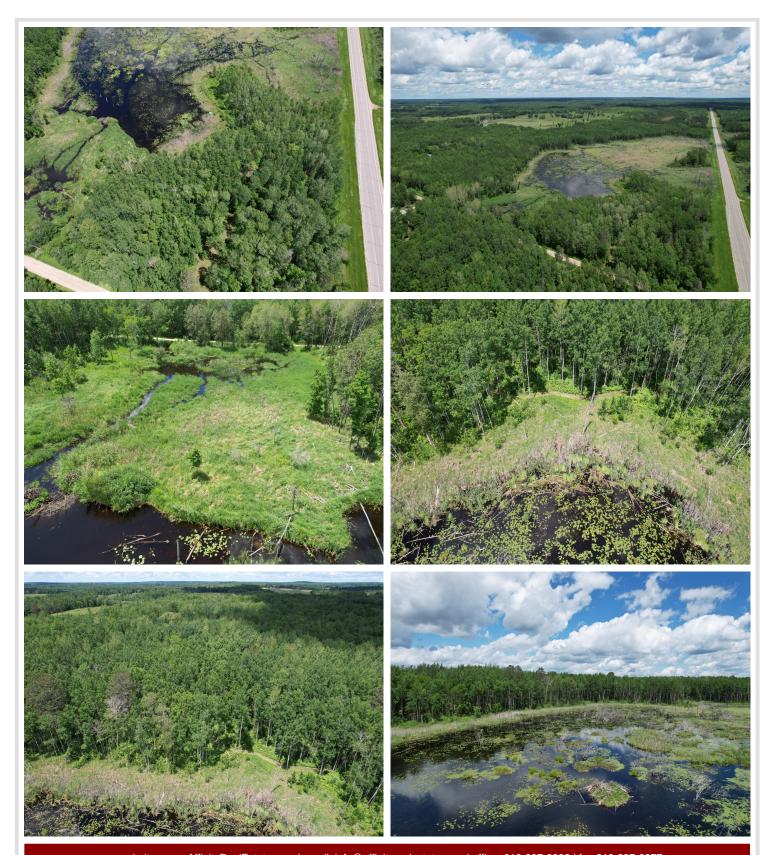

## **Description:**

Nestled conveniently off State Highway 200 and in close proximity to the renowned Itasca State Park, this property offers the perfect blend of accessibility and seclusion. As you enter through the gated access, you'll immediately be greeted by the tranquility and beauty of the surroundings. A small 12x24 cabin awaits, providing a cozy retreat after a day of exploration. If you're seeking a weekend getaway from the hustle and bustle of city life, this cabin offers the space to relax and recharge. It has an extensive trail system, inviting you to explore every corner of the land. Whether you're an avid hiker, hunter, or simply enjoy nature walks, you'll find endless opportunities to immerse yourself in the natural beauty that surrounds you. The thousands of acres of state land adjoining the property is an added bonus! Seller is a licensed Real Estate Agent in Minnesota