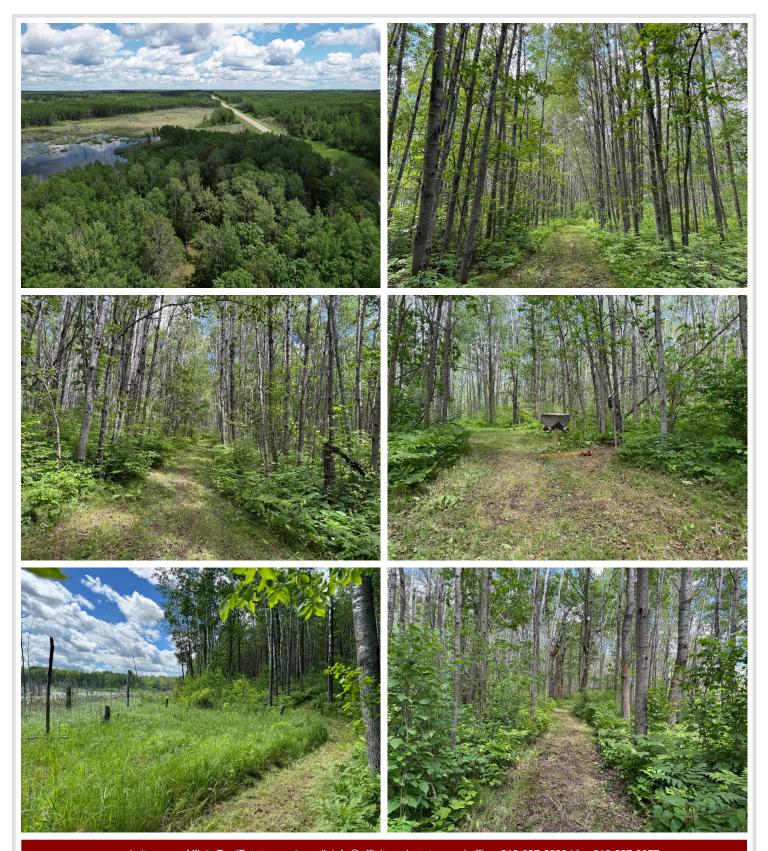

## **Description:**

Nestled conveniently off State Highway 200 and in close proximity to the renowned Itasca State Park, this property offers the perfect blend of accessibility and seclusion. As you enter through the gated access, you'll immediately be greeted by the tranquility and beauty of the surroundings. A small 12x24 cabin awaits, providing a cozy retreat after a day of exploration. If you're seeking a weekend getaway from the hustle and bustle of city life, this cabin offers the space to relax and recharge. It has an extensive trail system, inviting you to explore every corner of the land. Whether you're an avid hiker, hunter, or simply enjoy nature walks, you'll find endless opportunities to immerse yourself in the natural beauty that surrounds you. The thousands of acres of state land adjoining the property is an added bonus! Seller is a licensed Real Estate Agent in Minnesota