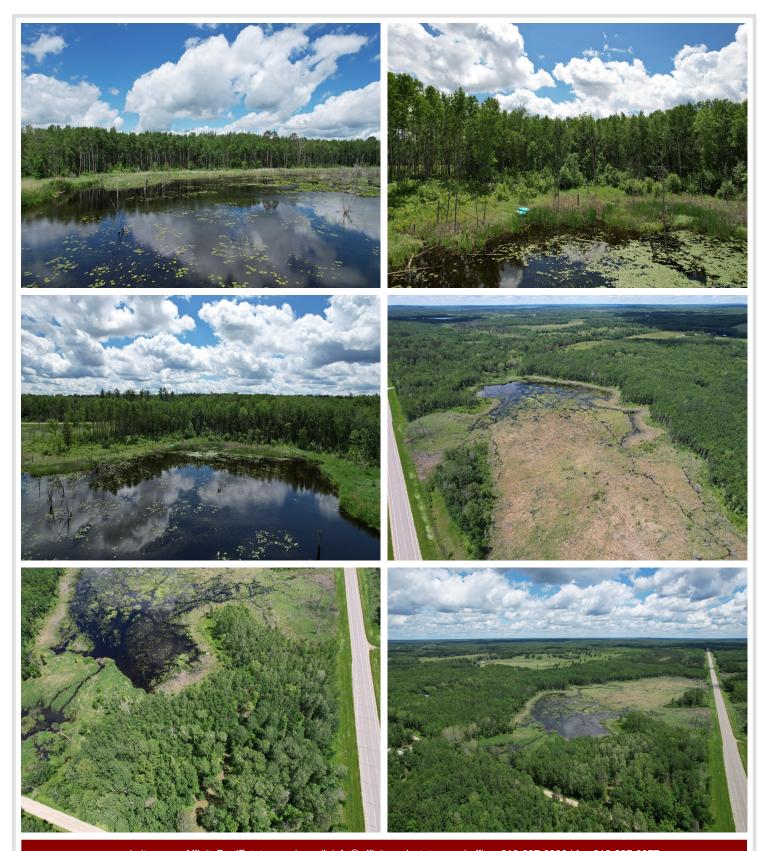

## **Description:**

Nestled conveniently off State Highway 200 and in close proximity to the renowned Itasca State Park, this property offers the perfect blend of accessibility and seclusion. As you enter through the gated access, you'll immediately be greeted by the tranquility and beauty of the surroundings. A small 12x24 cabin awaits, providing a cozy retreat after a day of exploration. If you're seeking a weekend getaway from the hustle and bustle of city life, this cabin offers the space to relax and recharge. It has an extensive trail system, inviting you to explore every corner of the land. Whether you're an avid hiker, hunter, or simply enjoy nature walks, you'll find endless opportunities to immerse yourself in the natural beauty that surrounds you. The thousands of acres of state land adjoining the property is an added bonus! Seller is a licensed Real Estate Agent in Minnesota