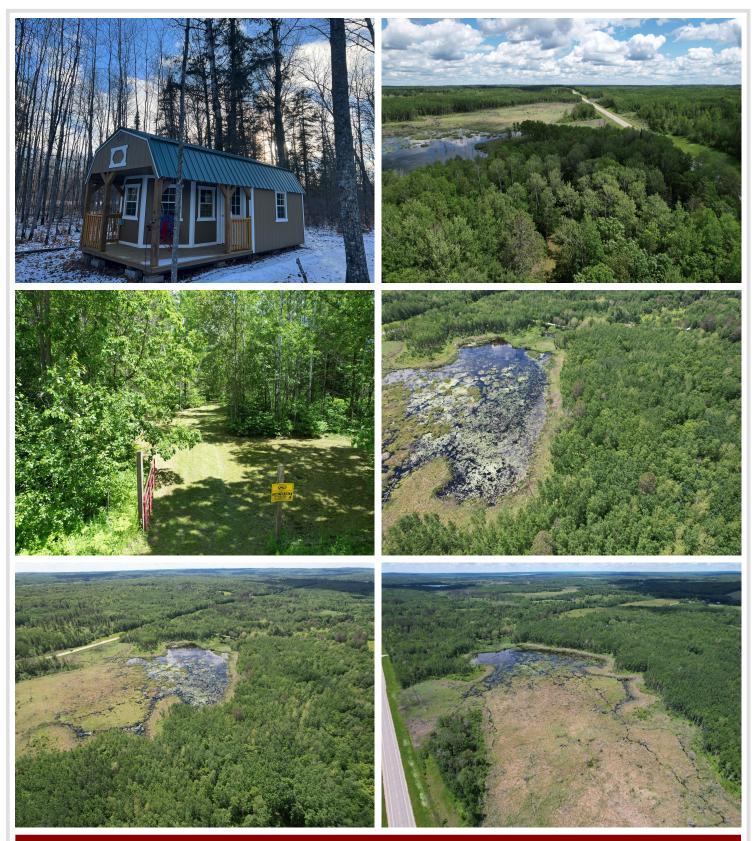

## **Description:**

Nestled conveniently off State Highway 200 and in close proximity to the renowned Itasca State Park, this property offers the perfect blend of accessibility and seclusion. As you enter through the gated access, you'll immediately be greeted by the tranquility and beauty of the surroundings. A small 12x24 cabin awaits, providing a cozy retreat after a day of exploration. If you're seeking a weekend getaway from the hustle and bustle of city life, this cabin offers the space to relax and recharge. It has an extensive trail system, inviting you to explore every corner of the land. Whether you're an avid hiker, hunter, or simply enjoy nature walks, you'll find endless opportunities to immerse yourself in the natural beauty that surrounds you. The thousands of acres of state land adjoining the property is an added bonus! Seller is a licensed Real Estate Agent in Minnesota

## **Additional Details:**

Lot Acres 40

Lot Dimensions 1742400

School District 162 Taxes \$244 Taxes with Assessments \$244 Tax Year 2023