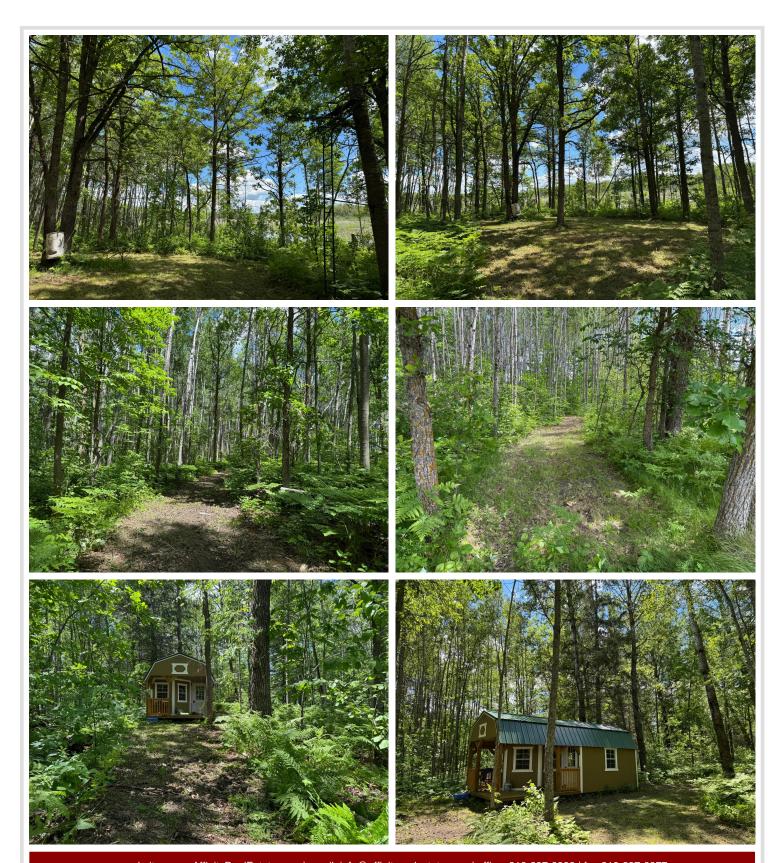

## **Description:**

Nestled conveniently off State Highway 200 and in close proximity to the renowned Itasca State Park, this property offers the perfect blend of accessibility and seclusion. As you enter through the gated access, you'll immediately be greeted by the tranquility and beauty of the surroundings. A small 12x24 cabin awaits, providing a cozy retreat after a day of exploration. If you're seeking a weekend getaway from the hustle and bustle of city life, this cabin offers the space to relax and recharge. It has an extensive trail system, inviting you to explore every corner of the land. Whether you're an avid hiker, hunter, or simply enjoy nature walks, you'll find endless opportunities to immerse yourself in the natural beauty that surrounds you. The thousands of acres of state land adjoining the property is an added bonus! Seller is a licensed Real Estate Agent in Minnesota