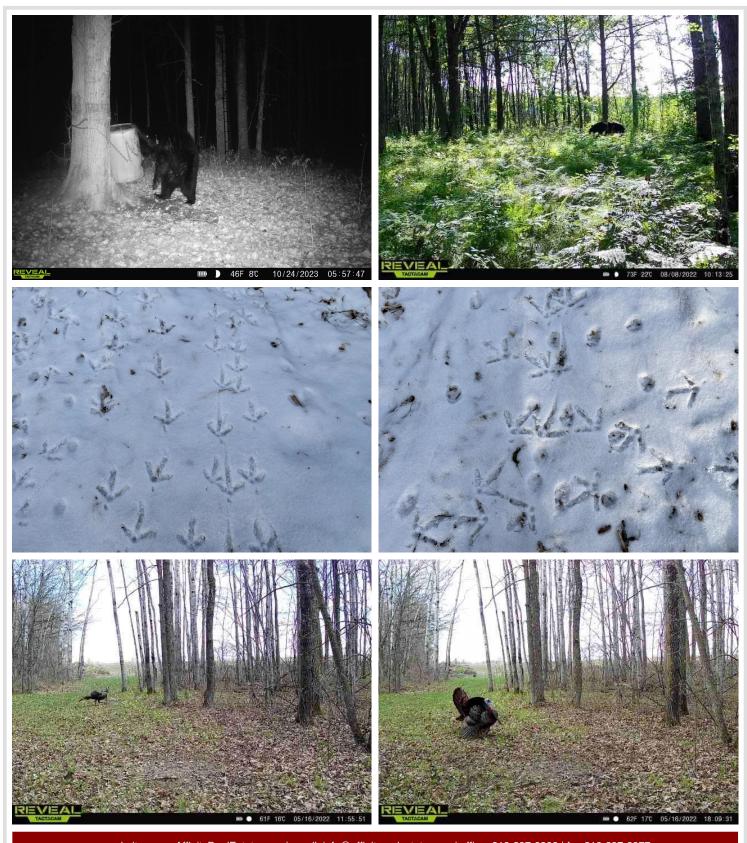

## **Description:**

Nestled conveniently off State Highway 200 and in close proximity to the renowned Itasca State Park, this property offers the perfect blend of accessibility and seclusion. As you enter through the gated access, you'll immediately be greeted by the tranquility and beauty of the surroundings. A small 12x24 cabin awaits, providing a cozy retreat after a day of exploration. If you're seeking a weekend getaway from the hustle and bustle of city life, this cabin offers the space to relax and recharge. It has an extensive trail system, inviting you to explore every corner of the land. Whether you're an avid hiker, hunter, or simply enjoy nature walks, you'll find endless opportunities to immerse yourself in the natural beauty that surrounds you. The thousands of acres of state land adjoining the property is an added bonus! Seller is a licensed Real Estate Agent in Minnesota