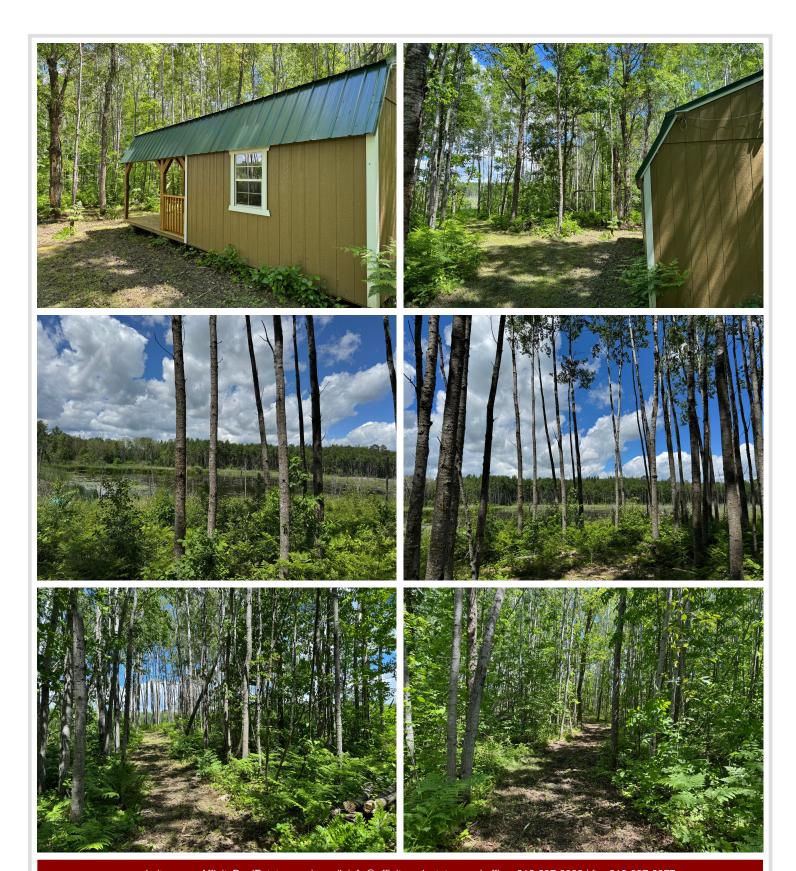

## **Description:**

Nestled conveniently off State Highway 200 and in close proximity to the renowned Itasca State Park, this property offers the perfect blend of accessibility and seclusion. As you enter through the gated access, you'll immediately be greeted by the tranquility and beauty of the surroundings. A small 12x24 cabin awaits, providing a cozy retreat after a day of exploration. If you're seeking a weekend getaway from the hustle and bustle of city life, this cabin offers the space to relax and recharge. It has an extensive trail system, inviting you to explore every corner of the land. Whether you're an avid hiker, hunter, or simply enjoy nature walks, you'll find endless opportunities to immerse yourself in the natural beauty that surrounds you. The thousands of acres of state land adjoining the property is an added bonus! Seller is a licensed Real Estate Agent in Minnesota