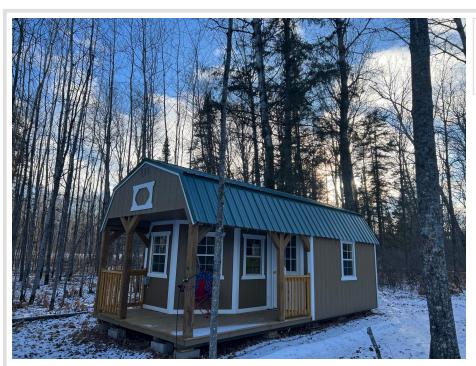

## **Description:**

Nestled conveniently off State Highway 200 and in close proximity to the renowned Itasca State Park, this property offers the perfect blend of accessibility and seclusion. As you enter through the gated access, you'll immediately be greeted by the tranquility and beauty of the surroundings. A small 12x24 cabin awaits, providing a cozy retreat after a day of exploration. If you're seeking a weekend getaway from the hustle and bustle of city life, this cabin offers the space to relax and recharge. It has an extensive trail system, inviting you to explore every corner of the land. Whether you're an avid hiker, hunter, or simply enjoy nature walks, you'll find endless opportunities to immerse yourself in the natural beauty that surrounds you. The thousands of acres of state land adjoining the property is an added bonus! Seller is a licensed Real Estate Agent in Minnesota