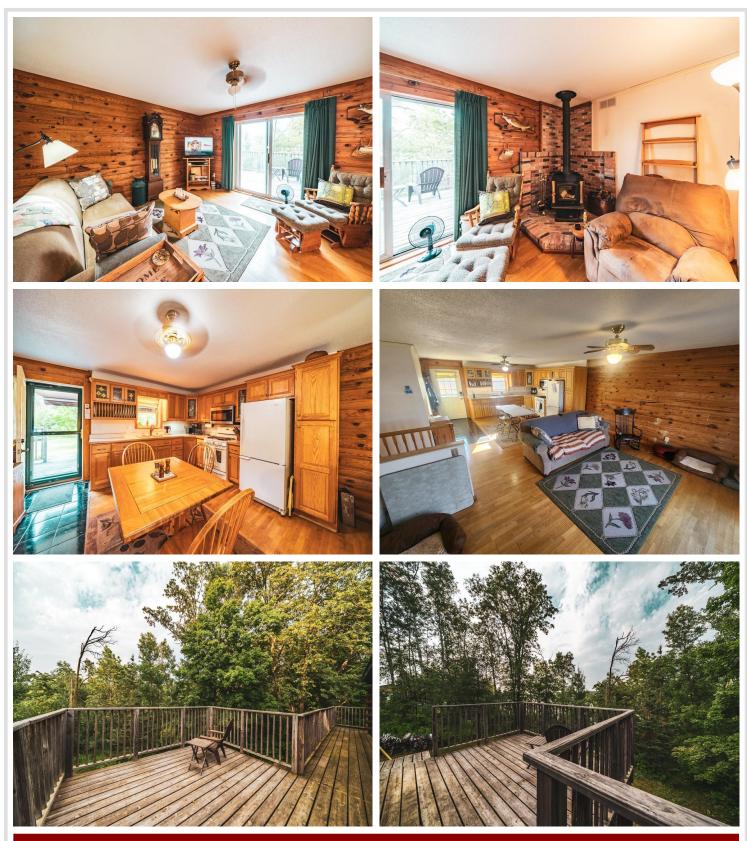

### **Description:**

PRIVACY ON 7.58 ACRES AND 250 ft. SHORELINE ON SOUTH TWIN LAKE. 2 bedroom/2 bathroom home with room in lower level for a potential third bedroom. Walkout basement for easy access to the lake and beauty this property holds. Recently added metal gutters and downspouts. This property is truly one of a kind, schedule a tour today and own in time for Spring!