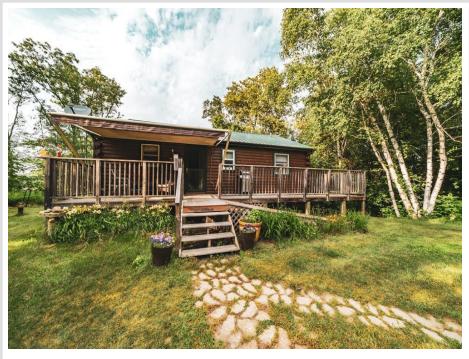

### **Description:**

PRIVACY ON 7.58 ACRES AND 250 ft. SHORELINE ON SOUTH TWIN LAKE. 2 bedroom/2 bathroom home with room in lower level for a potential third bedroom. Walkout basement for easy access to the lake and beauty this property holds. Recently added metal gutters and downspouts. This property is truly one of a kind, schedule a tour today and own in time for Spring!

#### Additional Details:

| Year Built             | 1995     |
|------------------------|----------|
| Lot Acres              | 7.58     |
| Lot Dimensions         | 250x1339 |
| Garage Stalls          | 2        |
| School District        | 23       |
| Taxes                  | \$2,436  |
| Taxes with Assessments | \$2,436  |
| Tax Year               | 2023     |