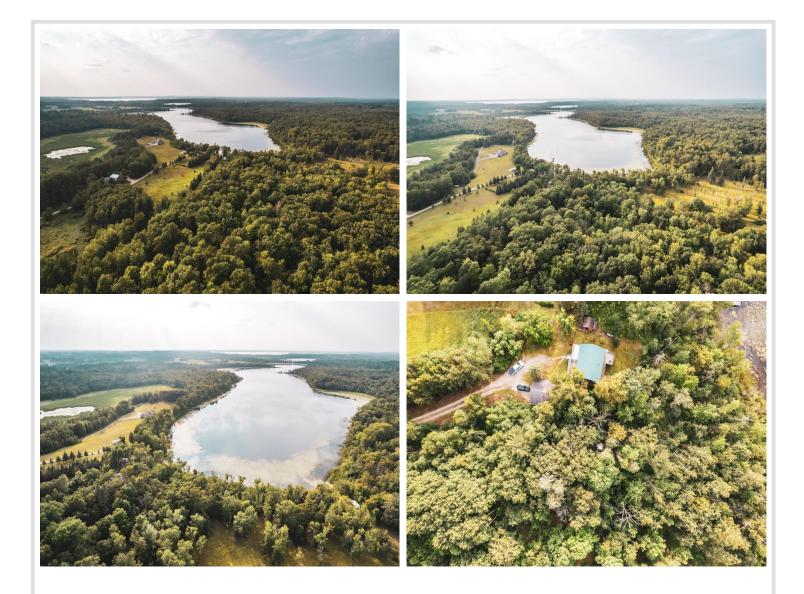

### **Description:**

PRIVACY ON 7.58 ACRES AND 250 ft. SHORELINE ON SOUTH TWIN LAKE. 2 bedroom/2 bathroom home with room in lower level for a potential third bedroom. Walkout basement for easy access to the lake and beauty this property holds. Recently added metal gutters and downspouts. This property is truly one of a kind, schedule a tour today and own in time for Spring!