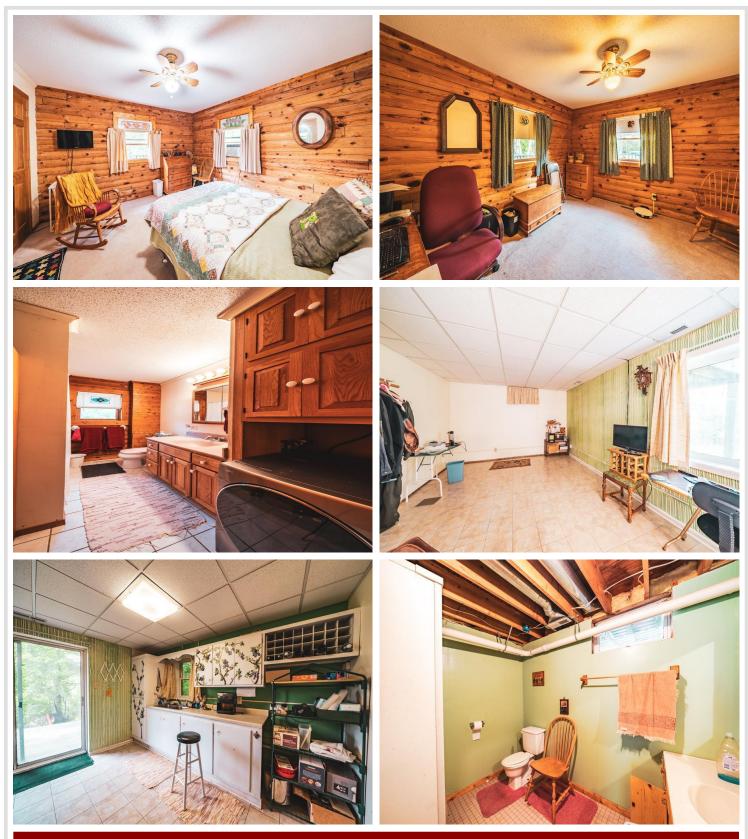

### **Description:**

PRIVACY ON 7.58 ACRES AND 250 ft. SHORELINE ON SOUTH TWIN LAKE. 2 bedroom/2 bathroom home with room in lower level for a potential third bedroom. Walkout basement for easy access to the lake and beauty this property holds. Recently added metal gutters and downspouts. This property is truly one of a kind, schedule a tour today and own in time for Spring!