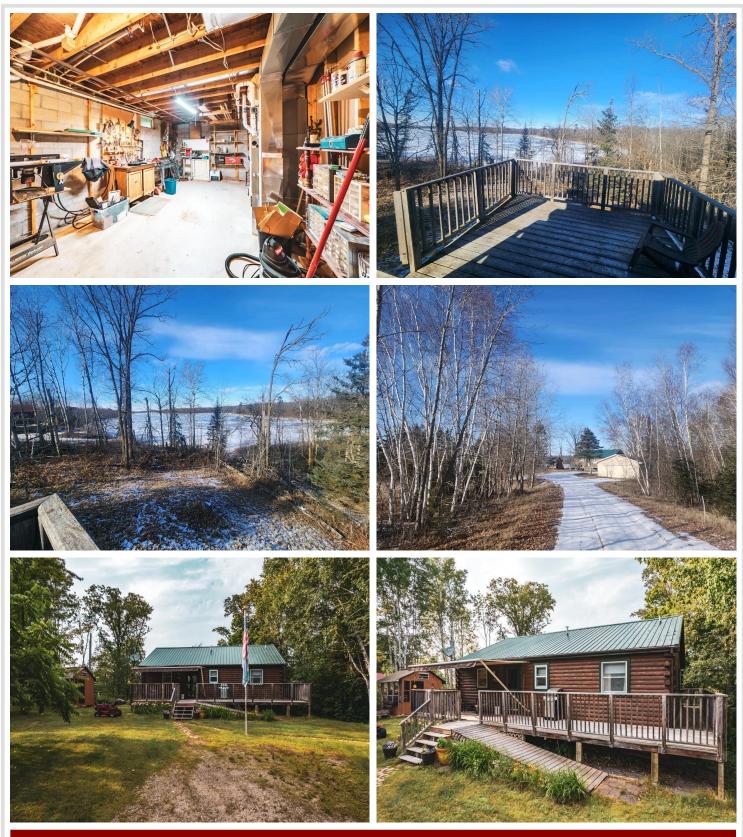

### **Description:**

PRIVACY ON 7.58 ACRES AND 250 ft. SHORELINE ON SOUTH TWIN LAKE. 2 bedroom/2 bathroom home with room in lower level for a potential third bedroom. Walkout basement for easy access to the lake and beauty this property holds. Recently added metal gutters and downspouts. This property is truly one of a kind, schedule a tour today and own in time for Spring!

#### Additional Details:

| Year Built             | 1995     |
|------------------------|----------|
| Lot Acres              | 7.58     |
| Lot Dimensions         | 250x1339 |
| Garage Stalls          | 2        |
| School District        | 23       |
| Taxes                  | \$2,436  |
| Taxes with Assessments | \$2,436  |
| Tax Year               | 2023     |