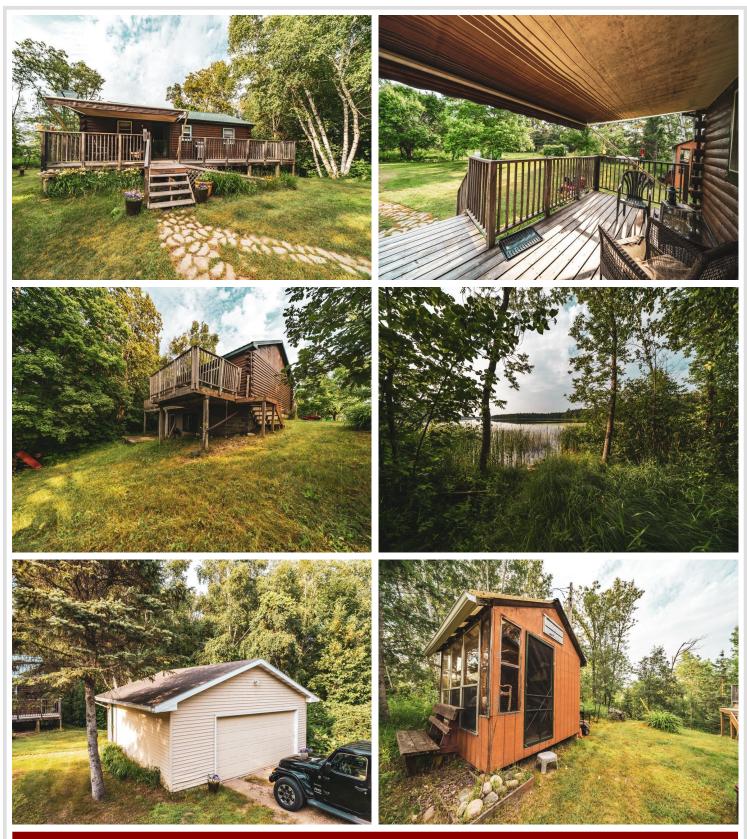

### **Description:**

PRIVACY ON 7.58 ACRES AND 250 ft. SHORELINE ON SOUTH TWIN LAKE. 2 bedroom/2 bathroom home with room in lower level for a potential third bedroom. Walkout basement for easy access to the lake and beauty this property holds. Recently added metal gutters and downspouts. This property is truly one of a kind, schedule a tour today and own in time for Spring!

#### Additional Details:

| Year Built             | 1995     |
|------------------------|----------|
| Lot Acres              | 7.58     |
| Lot Dimensions         | 250x1339 |
| Garage Stalls          | 2        |
| School District        | 23       |
| Taxes                  | \$2,436  |
| Taxes with Assessments | \$2,436  |
| Tax Year               | 2023     |