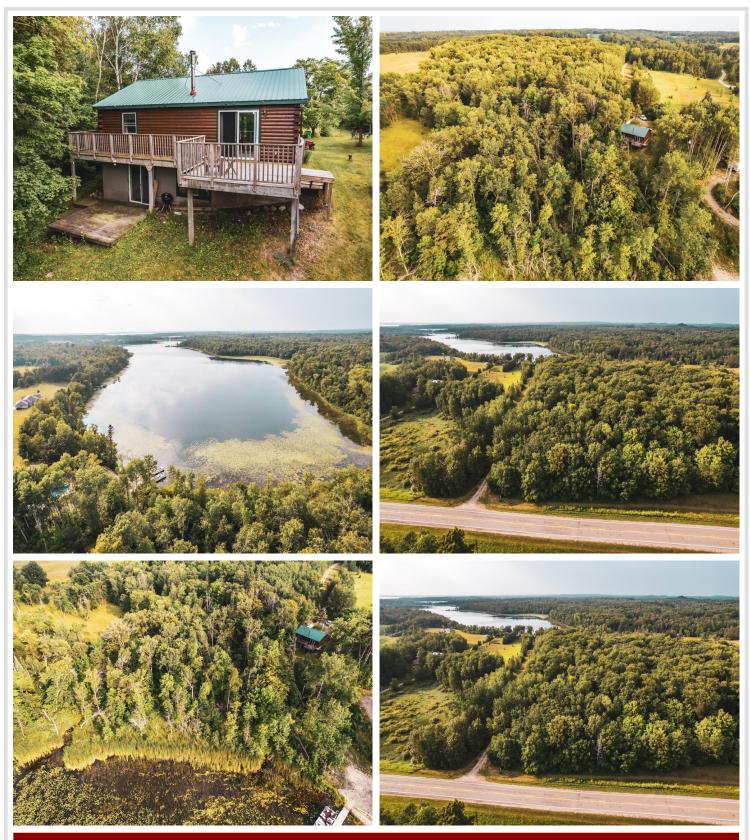

### **Description:**

PRIVACY ON 7.58 ACRES AND 250 ft. SHORELINE ON SOUTH TWIN LAKE. 2 bedroom/2 bathroom home with room in lower level for a potential third bedroom. Walkout basement for easy access to the lake and beauty this property holds. Recently added metal gutters and downspouts. This property is truly one of a kind, schedule a tour today and own in time for Spring!

#### Additional Details:

| Year Built             | 1995     |
|------------------------|----------|
| Lot Acres              | 7.58     |
| Lot Dimensions         | 250x1339 |
| Garage Stalls          | 2        |
| School District        | 23       |
| Taxes                  | \$2,436  |
| Taxes with Assessments | \$2,436  |
| Tax Year               | 2023     |