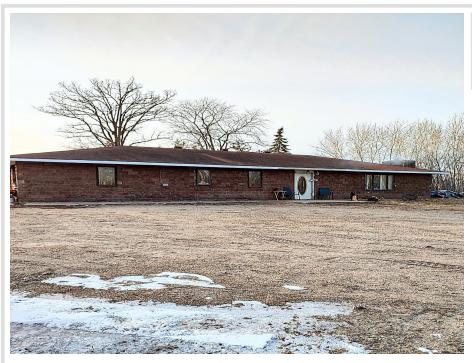

MLS 6490947 Residential

\$399,900

2,176 sq ft 4 bedrooms 2 baths

15388 580th Avenue Menahga MN 56464

Status: Active

## **Description:**

Country home with all one level living. Come enjoy the private scenic views of wildlife and nature. Lots of room for storage in the large, detached garage, barn and lean to.