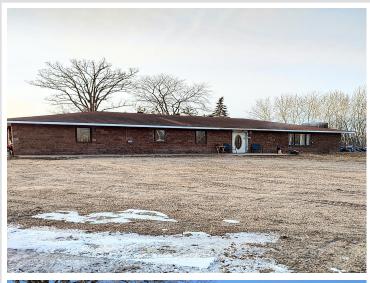

MLS 6490947 Residential

\$399,900

2,176 sq ft 4 bedrooms 2 baths

15388 580th Avenue Menahga MN 56464

Status: Active

## **Description:**

Country home with all one level living. Come enjoy the private scenic views of wildlife and nature. Lots of room for storage in the large, detached garage, barn and lean to.