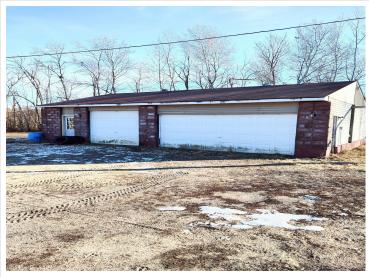

## **Description:**

Country home with all one level living. Come enjoy the private scenic views of wildlife and nature. Lots of room for storage in the large, detached garage, barn and lean to.

## **Additional Details:**

Year Built 1991 Lot Acres 70

Lot Dimensions 1272x2302x1268x2264

Garage Stalls 3
School District 821
Taxes \$1,312
Taxes with Assessments \$1,312
Tax Year 2023