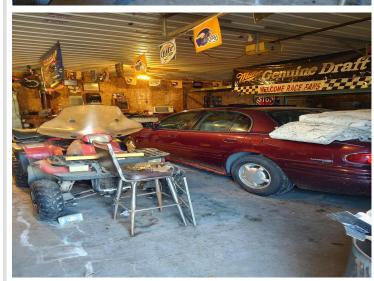

## **Description:**

Country home with all one level living. Come enjoy the private scenic views of wildlife and nature. Lots of room for storage in the large, detached garage, barn and lean to.

## **Additional Features:**

Basement: Slab Fuel: Electric, Wood Garage: 3 Heat: Baseboard, Fireplace(s) Sewer: Tank with Drainage Field Water: Sand Point Air

Conditioning: None