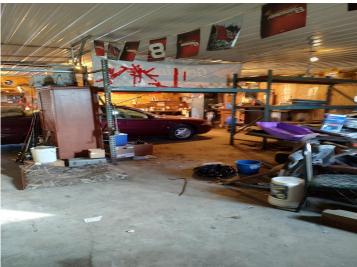

## **Description:**

Country home with all one level living. Come enjoy the private scenic views of wildlife and nature. Lots of room for storage in the large, detached garage, barn and lean to.

## **Additional Features:**

Basement: Slab Fuel: Electric, Wood Garage: 3 Heat: Baseboard, Fireplace(s) Sewer: Tank with Drainage Field Water: Sand Point Air

Conditioning: None