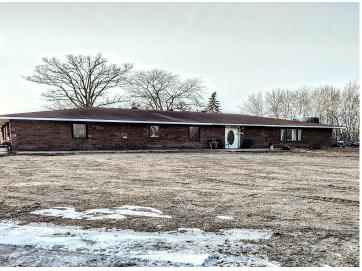

MLS 6490947 Residential

\$399,900

2,176 sq ft 4 bedrooms 2 baths

15388 580th Avenue Menahga MN 56464

Status: Active

## **Description:**

Country home with all one level living. Come enjoy the private scenic views of wildlife and nature. Lots of room for storage in the large, detached garage, barn and lean to.