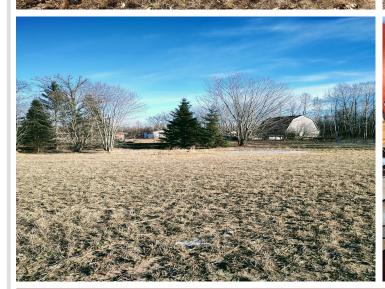

## **Description:**

Country home with all one level living. Come enjoy the private scenic views of wildlife and nature. Lots of room for storage in the large, detached garage, barn and lean to.

## **Additional Details:**

Year Built 1991 Lot Acres 70

Lot Dimensions 1272x2302x1268x2264

Garage Stalls 3
School District 821
Taxes \$1,312
Taxes with Assessments \$1,312
Tax Year 2023