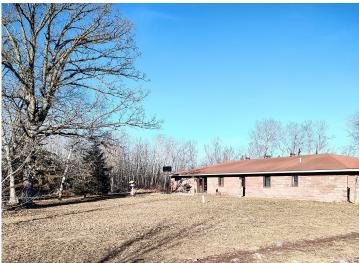

MLS 6490947 Residential

\$399,900

2,176 sq ft 4 bedrooms 2 baths

15388 580th Avenue Menahga MN 56464

Status: Active

## **Description:**

Country home with all one level living. Come enjoy the private scenic views of wildlife and nature. Lots of room for storage in the large, detached garage, barn and lean to.

## **Additional Details:**

Year Built 1991 Lot Acres 70

Lot Dimensions 1272x2302x1268x2264

Garage Stalls 3
School District 821
Taxes \$1,312
Taxes with Assessments \$1,312
Tax Year 2023