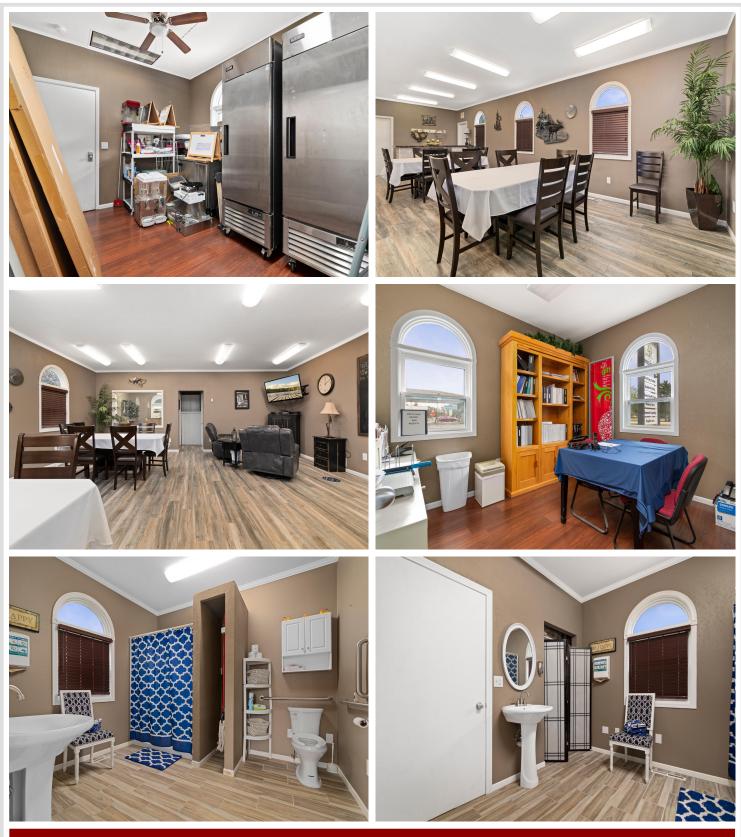

# **Description:**

Opportunity is knocking in downtown Pequot Lakes. Great location for your business. Space includes offices, commercial kitchen, apartment, and a full lower level for storage or more office space. Apartment has 2 bedrooms, 1 bathroom, full kitchen, living space, and laundry. Building would make a great restaurant, coffee shop, daycare, the opportunities are endless! Schedule your showing today of this high traffic commercial space in Pequot Lakes!