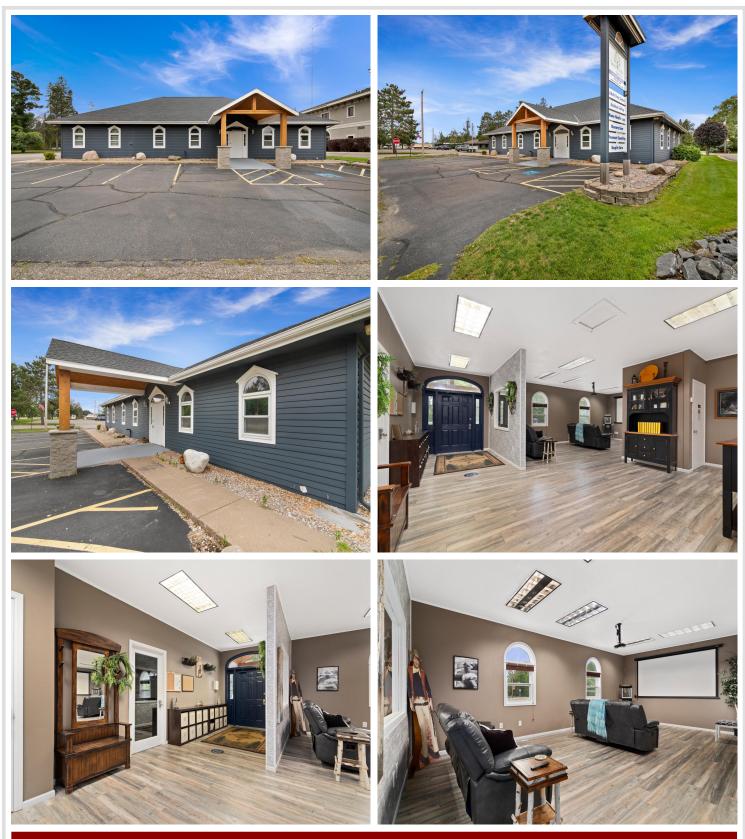

# **Description:**

Opportunity is knocking in downtown Pequot Lakes. Great location for your business. Space includes offices, commercial kitchen, apartment, and a full lower level for storage or more office space. Apartment has 2 bedrooms, 1 bathroom, full kitchen, living space, and laundry. Building would make a great restaurant, coffee shop, daycare, the opportunities are endless! Schedule your showing today of this high traffic commercial space in Pequot Lakes!