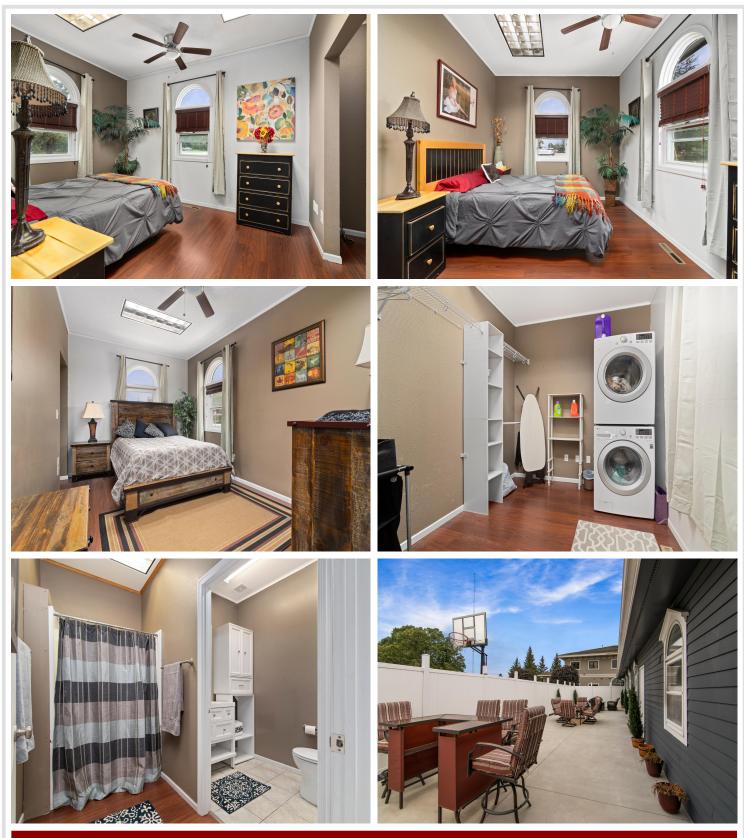

# **Description:**

Opportunity is knocking in downtown Pequot Lakes. Great location for your business. Space includes offices, commercial kitchen, apartment, and a full lower level for storage or more office space. Apartment has 2 bedrooms, 1 bathroom, full kitchen, living space, and laundry. Building would make a great restaurant, coffee shop, daycare, the opportunities are endless! Schedule your showing today of this high traffic commercial space in Pequot Lakes!

# Additional Features:

Basement: Partially Finished Fuel: Natural Gas Heat: Forced Air Sewer: City Sewer/Connected Water: City Water/Connected Air Conditioning: Central Air