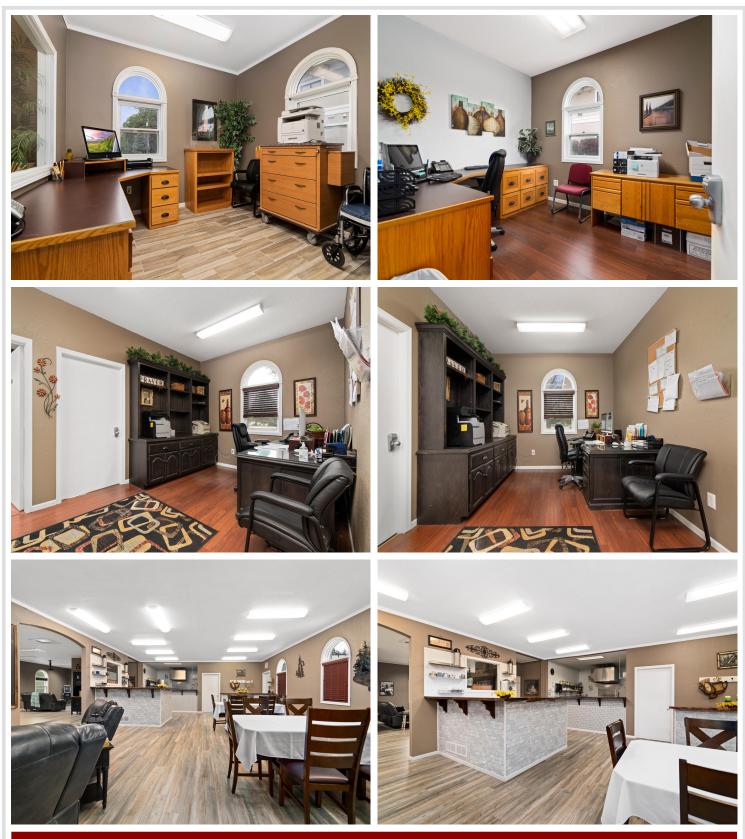

# **Description:**

Opportunity is knocking in downtown Pequot Lakes. Great location for your business. Space includes offices, commercial kitchen, apartment, and a full lower level for storage or more office space. Apartment has 2 bedrooms, 1 bathroom, full kitchen, living space, and laundry. Building would make a great restaurant, coffee shop, daycare, the opportunities are endless! Schedule your showing today of this high traffic commercial space in Pequot Lakes!