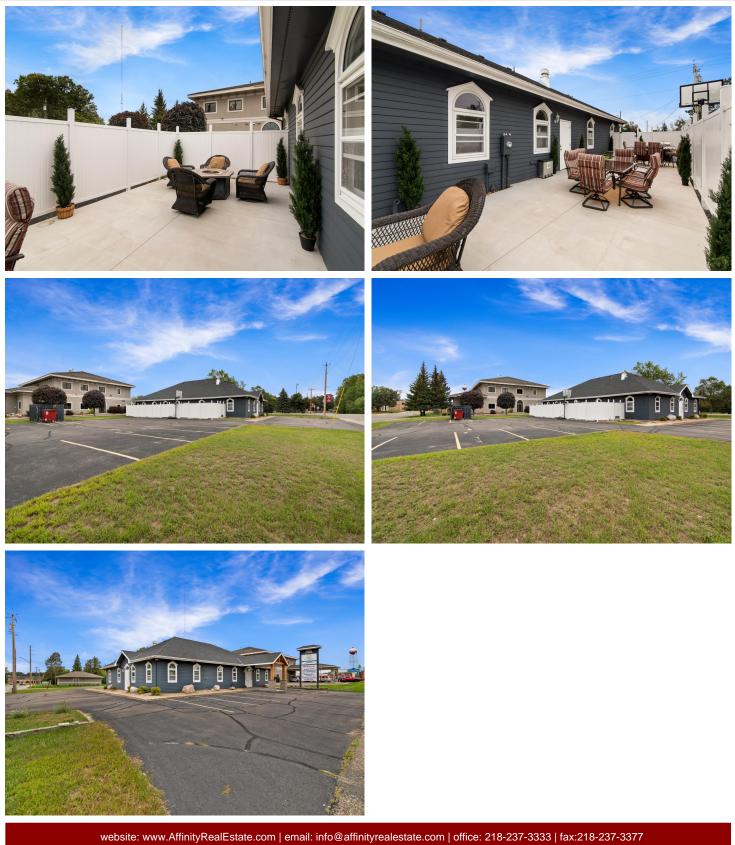

# **Description:**

Opportunity is knocking in downtown Pequot Lakes. Great location for your business. Space includes offices, commercial kitchen, apartment, and a full lower level for storage or more office space. Apartment has 2 bedrooms, 1 bathroom, full kitchen, living space, and laundry. Building would make a great restaurant, coffee shop, daycare, the opportunities are endless! Schedule your showing today of this high traffic commercial space in Pequot Lakes!