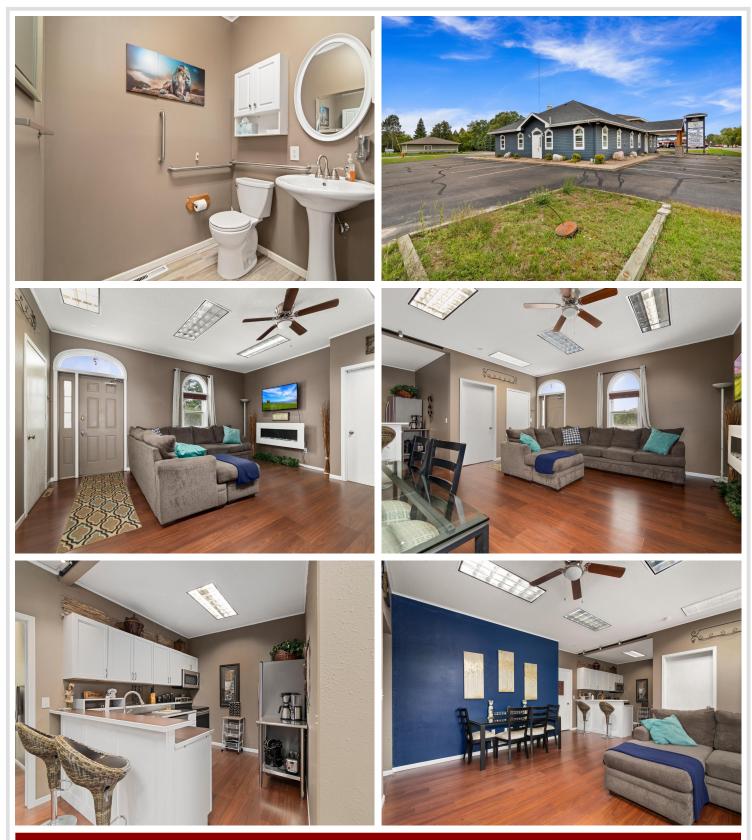

# **Description:**

Opportunity is knocking in downtown Pequot Lakes. Great location for your business. Space includes offices, commercial kitchen, apartment, and a full lower level for storage or more office space. Apartment has 2 bedrooms, 1 bathroom, full kitchen, living space, and laundry. Building would make a great restaurant, coffee shop, daycare, the opportunities are endless! Schedule your showing today of this high traffic commercial space in Pequot Lakes!

### Additional Details:

| Year Built             | 1989    |
|------------------------|---------|
| Lot Acres              | 0.18    |
| Lot Dimensions         | 105x185 |
| School District        | 186     |
| Taxes                  | \$2,657 |
| Taxes with Assessments | \$2,682 |
| Tax Year               | 2023    |

# Additional Features:

Basement: Partially Finished Fuel: Natural Gas Heat: Forced Air Sewer: City Sewer/Connected Water: City Water/Connected Air Conditioning: Central Air