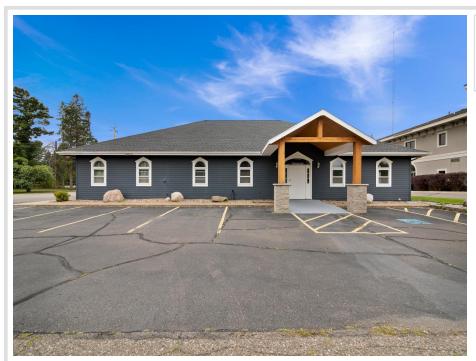

# **Description:**

Opportunity is knocking in downtown Pequot Lakes. Great location for your business. Space includes offices, commercial kitchen, apartment, and a full lower level for storage or more office space. Apartment has 2 bedrooms, 1 bathroom, full kitchen, living space, and laundry. Building would make a great restaurant, coffee shop, daycare, the opportunities are endless! Schedule your showing today of this high traffic commercial space in Pequot Lakes!

# **Driving Directions:**

From Baxter - North on Hwy 371 to Pequot Lakes - Left (West) on Co 11 - Turn left onto Patriot Ave, to property on right.

Listed By: RE/MAX Advantage Plus

Affinity Real Estate Inc. participates in the Regional Multiple Listing Service of Minnesota, Inc Broker Reciprocity (sm) program, allowing us to display other broker's listings on our website. All properties are subject to prior sale, change or withdrawal.