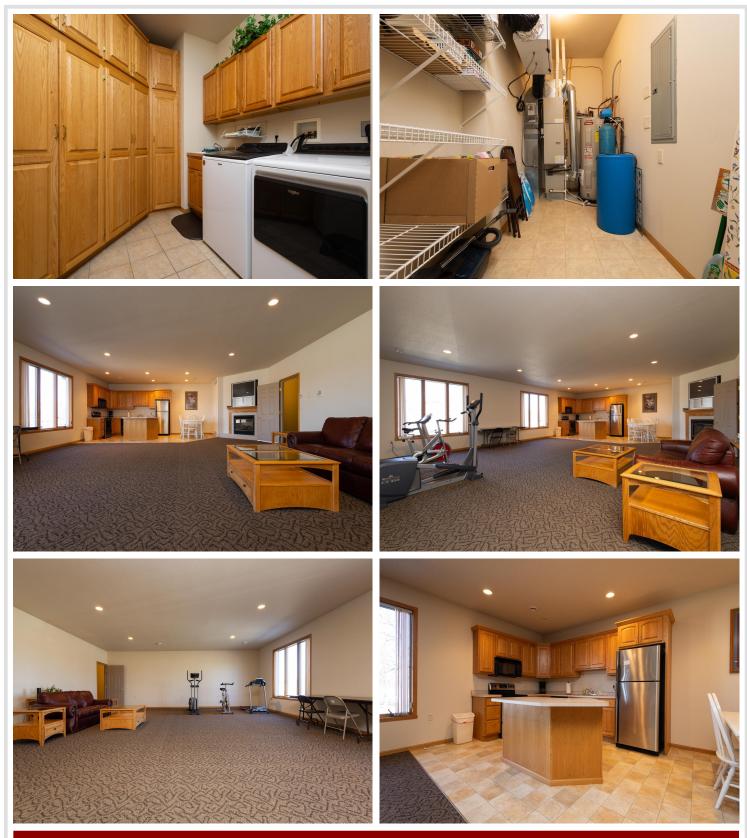

### **Description:**

RARE FIND ALERT- Embrace the astonishing views of Detroit Lake in this marvelous 2 bed./ 2 bath. extremely well cared for condo w/ attached 2 stall garage- EASY MAINTENANCE FREE LIVING! This impressive condo includes a primary suite w/ large windows facing the lake, double sinks, walk in closet & full bathroom w/ jetted tub. The 2nd bedroom is perfectly placed w/ a lakeview & a full bathroom next to it. Open floor plan w/ tile floors, high ceilings, gas fireplace, natural gas forced air heat & central air conditioning. Step onto the balcony/deck to the gas hookup to enjoy your favorite meal outdoors while gazing at the lake. This condo features its own spacious laundry room w/ a sink & storage. Large utility room w/ more storage. The community room w/ a kitchen is just down the hall if you need more room to entertain guests. If that isn't enough, take a stroll down to the beach, stick your toes in the water, or enjoy the local restaurants & park!