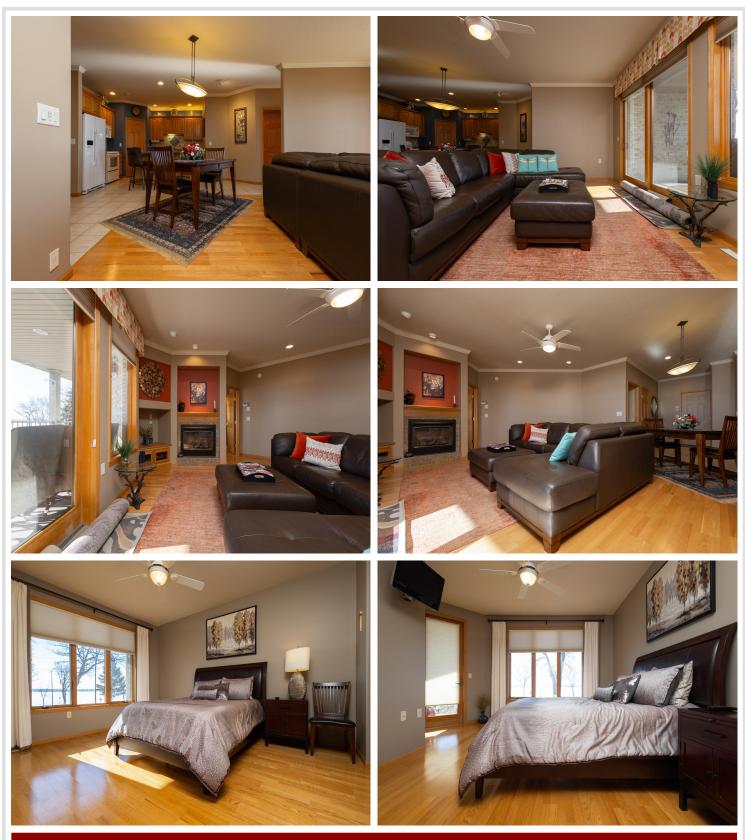

### **Description:**

RARE FIND ALERT- Embrace the astonishing views of Detroit Lake in this marvelous 2 bed./ 2 bath. extremely well cared for condo w/ attached 2 stall garage- EASY MAINTENANCE FREE LIVING! This impressive condo includes a primary suite w/ large windows facing the lake, double sinks, walk in closet & full bathroom w/ jetted tub. The 2nd bedroom is perfectly placed w/ a lakeview & a full bathroom next to it. Open floor plan w/ tile floors, high ceilings, gas fireplace, natural gas forced air heat & central air conditioning. Step onto the balcony/deck to the gas hookup to enjoy your favorite meal outdoors while gazing at the lake. This condo features its own spacious laundry room w/ a sink & storage. Large utility room w/ more storage. The community room w/ a kitchen is just down the hall if you need more room to entertain guests. If that isn't enough, take a stroll down to the beach, stick your toes in the water, or enjoy the local restaurants & park!