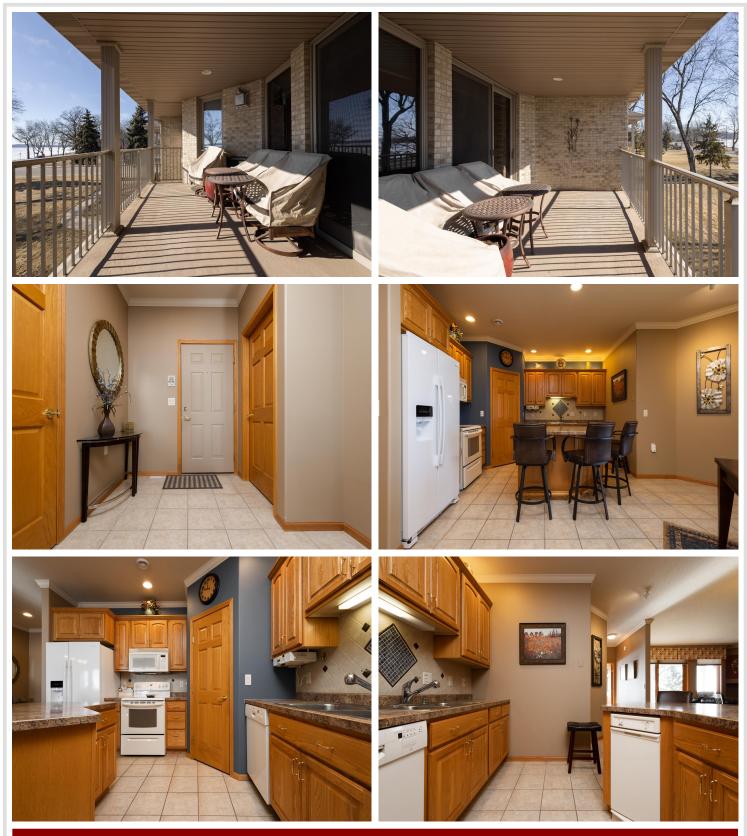

### **Description:**

RARE FIND ALERT- Embrace the astonishing views of Detroit Lake in this marvelous 2 bed./ 2 bath. extremely well cared for condo w/ attached 2 stall garage- EASY MAINTENANCE FREE LIVING! This impressive condo includes a primary suite w/ large windows facing the lake, double sinks, walk in closet & full bathroom w/ jetted tub. The 2nd bedroom is perfectly placed w/ a lakeview & a full bathroom next to it. Open floor plan w/ tile floors, high ceilings, gas fireplace, natural gas forced air heat & central air conditioning. Step onto the balcony/deck to the gas hookup to enjoy your favorite meal outdoors while gazing at the lake. This condo features its own spacious laundry room w/ a sink & storage. Large utility room w/ more storage. The community room w/ a kitchen is just down the hall if you need more room to entertain guests. If that isn't enough, take a stroll down to the beach, stick your toes in the water, or enjoy the local restaurants & park!