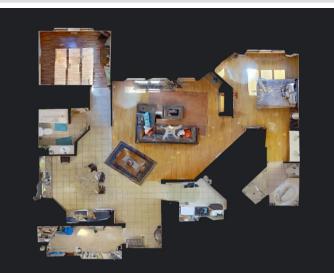

### **Description:**

RARE FIND ALERT- Embrace the astonishing views of Detroit Lake in this marvelous 2 bed./ 2 bath. extremely well cared for condo w/ attached 2 stall garage- EASY MAINTENANCE FREE LIVING! This impressive condo includes a primary suite w/ large windows facing the lake, double sinks, walk in closet & full bathroom w/ jetted tub. The 2nd bedroom is perfectly placed w/ a lakeview & a full bathroom next to it. Open floor plan w/ tile floors, high ceilings, gas fireplace, natural gas forced air heat & central air conditioning. Step onto the balcony/deck to the gas hookup to enjoy your favorite meal outdoors while gazing at the lake. This condo features its own spacious laundry room w/ a sink & storage. Large utility room w/ more storage. The community room w/ a kitchen is just down the hall if you need more room to entertain guests. If that isn't enough, take a stroll down to the beach, stick your toes in the water, or enjoy the local restaurants & park!