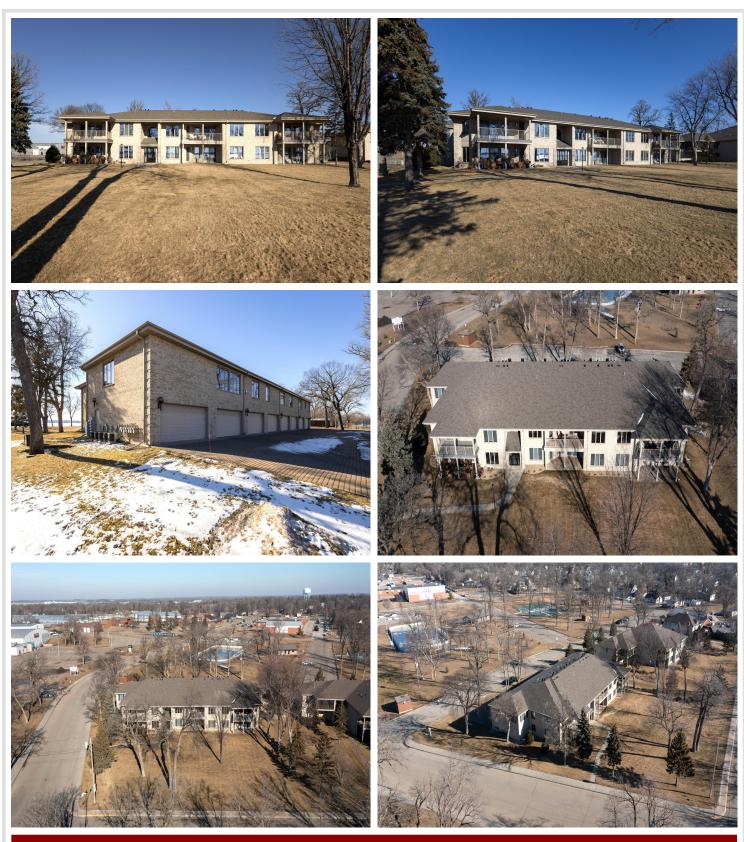

### **Description:**

RARE FIND ALERT- Embrace the astonishing views of Detroit Lake in this marvelous 2 bed./ 2 bath. extremely well cared for condo w/ attached 2 stall garage- EASY MAINTENANCE FREE LIVING! This impressive condo includes a primary suite w/ large windows facing the lake, double sinks, walk in closet & full bathroom w/ jetted tub. The 2nd bedroom is perfectly placed w/ a lakeview & a full bathroom next to it. Open floor plan w/ tile floors, high ceilings, gas fireplace, natural gas forced air heat & central air conditioning. Step onto the balcony/deck to the gas hookup to enjoy your favorite meal outdoors while gazing at the lake. This condo features its own spacious laundry room w/ a sink & storage. Large utility room w/ more storage. The community room w/ a kitchen is just down the hall if you need more room to entertain guests. If that isn't enough, take a stroll down to the beach, stick your toes in the water, or enjoy the local restaurants & park!