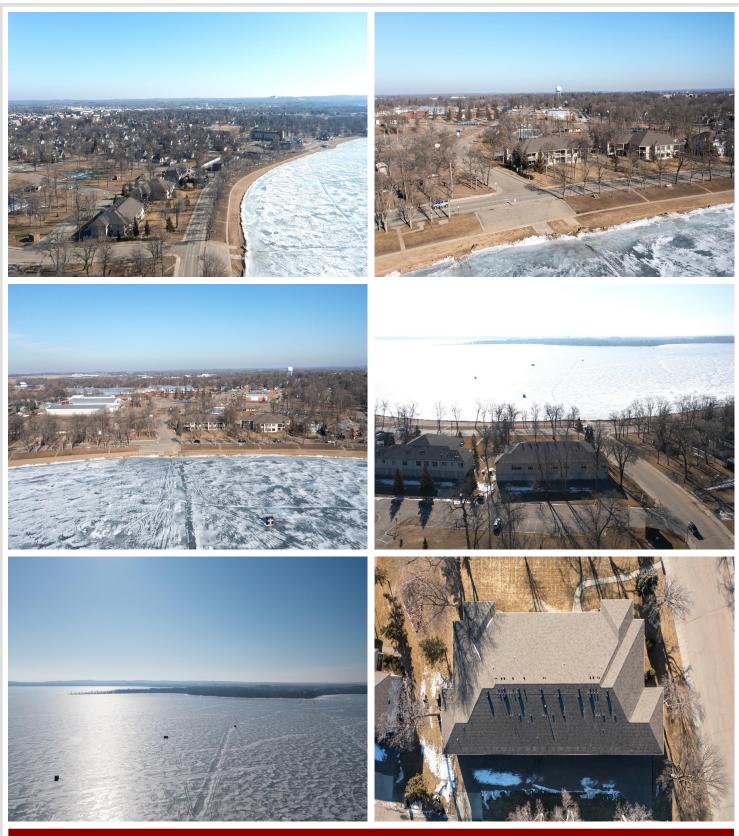

### **Description:**

RARE FIND ALERT- Embrace the astonishing views of Detroit Lake in this marvelous 2 bed./ 2 bath. extremely well cared for condo w/ attached 2 stall garage- EASY MAINTENANCE FREE LIVING! This impressive condo includes a primary suite w/ large windows facing the lake, double sinks, walk in closet & full bathroom w/ jetted tub. The 2nd bedroom is perfectly placed w/ a lakeview & a full bathroom next to it. Open floor plan w/ tile floors, high ceilings, gas fireplace, natural gas forced air heat & central air conditioning. Step onto the balcony/deck to the gas hookup to enjoy your favorite meal outdoors while gazing at the lake. This condo features its own spacious laundry room w/ a sink & storage. Large utility room w/ more storage. The community room w/ a kitchen is just down the hall if you need more room to entertain guests. If that isn't enough, take a stroll down to the beach, stick your toes in the water, or enjoy the local restaurants & park!