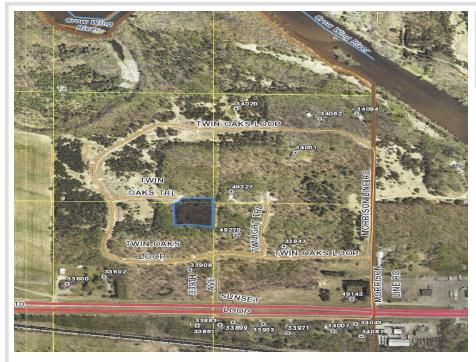

## **Description:**

Approximately 2.5 acre lot located in the Oxbow Estates just on the edge of Motley. Electric and natural gas are ran to property boundary.

## **Driving Directions:**

West on Hwy 10 in Motley to Right on Morrison Line Road to Left on Twin Oaks Loop.

Listed By: Edina Realty, Inc.

Affinity Real Estate Inc. participates in the Regional Multiple Listing Service of Minnesota, Inc Broker Reciprocity (sm) program, allowing us to display other broker's listings on our website. All properties are subject to prior sale, change or withdrawal.