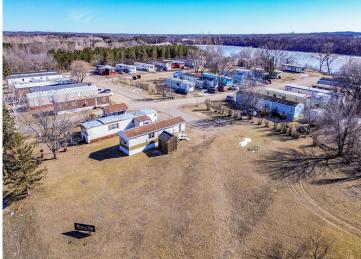

## **Description:**

Seller offering \$15,000 credit towards buyer's closing costs. 9% Cap Rate! Albertson Lake MHC is ready for a lucky new owner to take over a great opportunity. This is a rare opportunity to buy an income producing park in the heart of lakes country. Frazee is a small community located just off Hwy 10 between Detroit Lakes and Frazee. You won't find many MHC's maintained and improved like this one. Comprised of 31 lots (room to add) Albertson Lake MHC sits on a nearly 11 acre lot with 580 FF overlooking Albertson Lake. City water, sewer, and asphalt paved road updated in 2022. There is a 30x30 shop with full basement (storm shelter) located at the rear of the property towards the lake. 11 trailers owned by park, the remaining are all lot rents. Inquire today for financial info, and start or improve your investment portfolio!