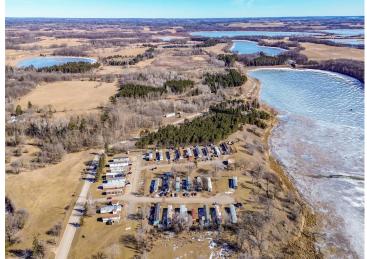

## **Description:**

Seller offering \$15,000 credit towards buyer's closing costs. 9% Cap Rate! Albertson Lake MHC is ready for a lucky new owner to take over a great opportunity. This is a rare opportunity to buy an income producing park in the heart of lakes country. Frazee is a small community located just off Hwy 10 between Detroit Lakes and Frazee. You won't find many MHC's maintained and improved like this one. Comprised of 31 lots (room to add) Albertson Lake MHC sits on a nearly 11 acre lot with 580 FF overlooking Albertson Lake. City water, sewer, and asphalt paved road updated in 2022. There is a 30x30 shop with full basement (storm shelter) located at the rear of the property towards the lake. 11 trailers owned by park, the remaining are all lot rents. Inquire today for financial info, and start or improve your investment portfolio!