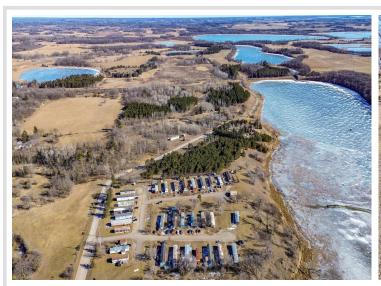

## **Description:**

Seller offering \$15,000 credit towards buyer's closing costs. 9% Cap Rate! Albertson Lake MHC is ready for a lucky new owner to take over a great opportunity. This is a rare opportunity to buy an income producing park in the heart of lakes country. Frazee is a small community located just off Hwy 10 between Detroit Lakes and Frazee. You won't find many MHC's maintained and improved like this one. Comprised of 31 lots (room to add) Albertson Lake MHC sits on a nearly 11 acre lot with 580 FF overlooking Albertson Lake. City water, sewer, and asphalt paved road updated in 2022. There is a 30x30 shop with full basement (storm shelter) located at the rear of the property towards the lake. 11 trailers owned by park, the remaining are all lot rents. Inquire today for financial info, and start or improve your investment portfolio!