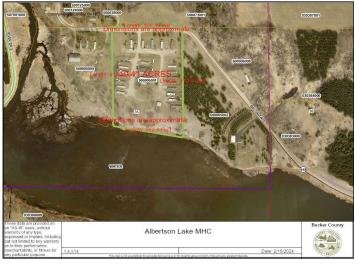

## **Description:**

Seller offering \$15,000 credit towards buyer's closing costs. 9% Cap Rate! Albertson Lake MHC is ready for a lucky new owner to take over a great opportunity. This is a rare opportunity to buy an income producing park in the heart of lakes country. Frazee is a small community located just off Hwy 10 between Detroit Lakes and Frazee. You won't find many MHC's maintained and improved like this one. Comprised of 31 lots (room to add) Albertson Lake MHC sits on a nearly 11 acre lot with 580 FF overlooking Albertson Lake. City water, sewer, and asphalt paved road updated in 2022. There is a 30x30 shop with full basement (storm shelter) located at the rear of the property towards the lake. 11 trailers owned by park, the remaining are all lot rents. Inquire today for financial info, and start or improve your investment portfolio!

## **Additional Details:**

Year Built 1998
Lot Acres 10.41
Lot Dimensions Irregular

Garage Stalls 2
School District 23
Taxes \$9,202
Taxes with Assessments \$9,202
Tax Year 2023