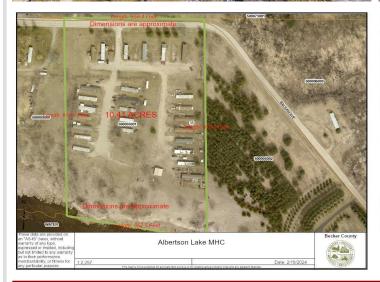

## **Description:**

Seller offering \$15,000 credit towards buyer's closing costs. 9% Cap Rate! Albertson Lake MHC is ready for a lucky new owner to take over a great opportunity. This is a rare opportunity to buy an income producing park in the heart of lakes country. Frazee is a small community located just off Hwy 10 between Detroit Lakes and Frazee. You won't find many MHC's maintained and improved like this one. Comprised of 31 lots (room to add) Albertson Lake MHC sits on a nearly 11 acre lot with 580 FF overlooking Albertson Lake. City water, sewer, and asphalt paved road updated in 2022. There is a 30x30 shop with full basement (storm shelter) located at the rear of the property towards the lake. 11 trailers owned by park, the remaining are all lot rents. Inquire today for financial info, and start or improve your investment portfolio!

## **Additional Details:**

Year Built 1998
Lot Acres 10.41
Lot Dimensions Irregular

Garage Stalls 2
School District 23
Taxes \$9,202
Taxes with Assessments \$9,202
Tax Year 2023