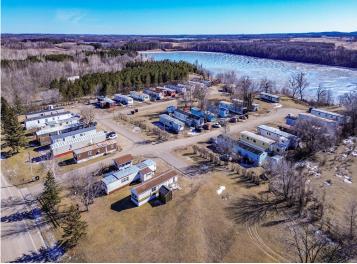

## **Description:**

Seller offering \$15,000 credit towards buyer's closing costs. 9% Cap Rate! Albertson Lake MHC is ready for a lucky new owner to take over a great opportunity. This is a rare opportunity to buy an income producing park in the heart of lakes country. Frazee is a small community located just off Hwy 10 between Detroit Lakes and Frazee. You won't find many MHC's maintained and improved like this one. Comprised of 31 lots (room to add) Albertson Lake MHC sits on a nearly 11 acre lot with 580 FF overlooking Albertson Lake. City water, sewer, and asphalt paved road updated in 2022. There is a 30x30 shop with full basement (storm shelter) located at the rear of the property towards the lake. 11 trailers owned by park, the remaining are all lot rents. Inquire today for financial info, and start or improve your investment portfolio!