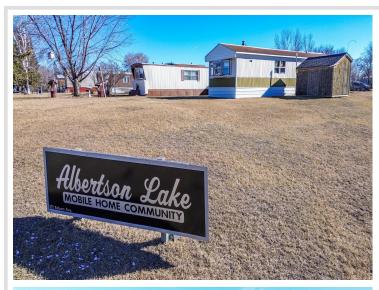

MLS 6491367 Commercial

\$1,650,000

512 Balsam Avenue Frazee MN 56544

Waterfront: Albertson

Status: Hold

## **Description:**

Seller offering \$15,000 credit towards buyer's closing costs. 9% Cap Rate! Albertson Lake MHC is ready for a lucky new owner to take over a great opportunity. This is a rare opportunity to buy an income producing park in the heart of lakes country. Frazee is a small community located just off Hwy 10 between Detroit Lakes and Frazee. You won't find many MHC's maintained and improved like this one. Comprised of 31 lots (room to add) Albertson Lake MHC sits on a nearly 11 acre lot with 580 FF overlooking Albertson Lake. City water, sewer, and asphalt paved road updated in 2022. There is a 30x30 shop with full basement (storm shelter) located at the rear of the property towards the lake. 11 trailers owned by park, the remaining are all lot rents. Inquire today for financial info, and start or improve your investment portfolio!