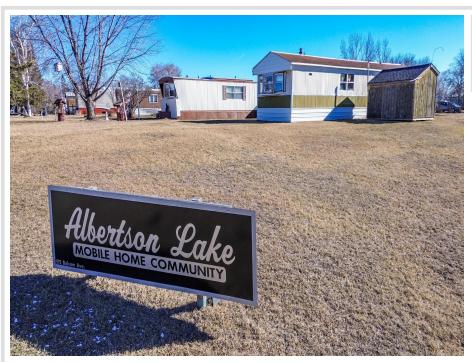

MLS 6491367 Commercial

\$1,650,000

512 Balsam Avenue Frazee MN 56544

Waterfront: Albertson

Status: Hold

## **Description:**

Seller offering \$15,000 credit towards buyer's closing costs. 9% Cap Rate! Albertson Lake MHC is ready for a lucky new owner to take over a great opportunity. This is a rare opportunity to buy an income producing park in the heart of lakes country. Frazee is a small community located just off Hwy 10 between Detroit Lakes and Frazee. You won't find many MHC's maintained and improved like this one. Comprised of 31 lots (room to add) Albertson Lake MHC sits on a nearly 11 acre lot with 580 FF overlooking Albertson Lake. City water, sewer, and asphalt paved road updated in 2022. There is a 30x30 shop with full basement (storm shelter) located at the rear of the property towards the lake. 11 trailers owned by park, the remaining are all lot rents. Inquire today for financial info, and start or improve your investment portfolio!