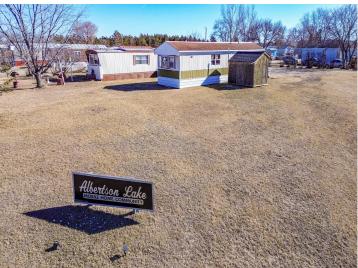

## **Description:**

Seller offering \$15,000 credit towards buyer's closing costs. 9% Cap Rate! Albertson Lake MHC is ready for a lucky new owner to take over a great opportunity. This is a rare opportunity to buy an income producing park in the heart of lakes country. Frazee is a small community located just off Hwy 10 between Detroit Lakes and Frazee. You won't find many MHC's maintained and improved like this one. Comprised of 31 lots (room to add) Albertson Lake MHC sits on a nearly 11 acre lot with 580 FF overlooking Albertson Lake. City water, sewer, and asphalt paved road updated in 2022. There is a 30x30 shop with full basement (storm shelter) located at the rear of the property towards the lake. 11 trailers owned by park, the remaining are all lot rents. Inquire today for financial info, and start or improve your investment portfolio!