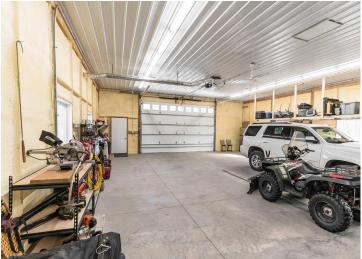

## **Description:**

Welcome to your rural retreat nestled in the heart of lakes country! Immerse yourself in the perfect blend of serenity & modern comfort with this meticulously maintained 3-bed, 2-bath home on 5.83 acres. Completely renovated in 2022, this home boasts updated interiors, including two main-level bedrooms & a versatile third room, currently used as a laundry room, but can easily be converted into a bedroom. Additional updates include a new septic system, windows, siding & shingles in 2021, along with a new well, landscaping & asphalt driveway added in 2023. Built in 2022, a spacious 50'x36' heated shop awaits to house all your lake toys. Entertain with ease in the basement's family room & expansive wet bar, perfect for gatherings & creating lasting memories. Large shop onsite & potential to covert the single-car attached garage into additional living space opens up endless possibilities. Close proximity to lakes, trails, state parks, restaurants & charming lake towns, making it ideal.