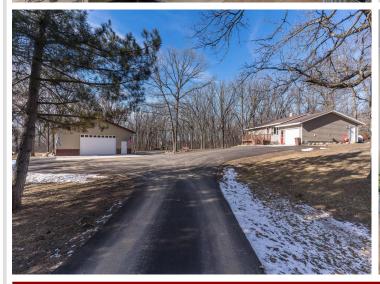

## **Description:**

Welcome to your rural retreat nestled in the heart of lakes country! Immerse yourself in the perfect blend of serenity & modern comfort with this meticulously maintained 3-bed, 2-bath home on 5.83 acres. Completely renovated in 2022, this home boasts updated interiors, including two main-level bedrooms & a versatile third room, currently used as a laundry room, but can easily be converted into a bedroom. Additional updates include a new septic system, windows, siding & shingles in 2021, along with a new well, landscaping & asphalt driveway added in 2023. Built in 2022, a spacious 50'x36' heated shop awaits to house all your lake toys. Entertain with ease in the basement's family room & expansive wet bar, perfect for gatherings & creating lasting memories. Large shop onsite & potential to covert the single-car attached garage into additional living space opens up endless possibilities. Close proximity to lakes, trails, state parks, restaurants & charming lake towns, making it ideal.

## **Driving Directions:**

From Henning on Hwy 210 to left on 520th Ave to Sign

Listed By: Century 21 Atwood

Affinity Real Estate Inc. participates in the Regional Multiple Listing Service of Minnesota, Inc Broker Reciprocity (sm) program, allowing us to display other broker's listings on our website. All properties are subject to prior sale, change or withdrawal.