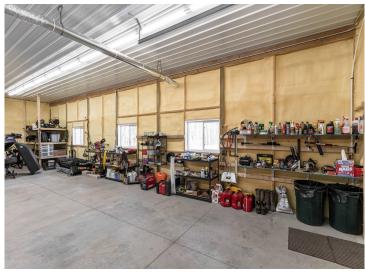

## **Description:**

Welcome to your rural retreat nestled in the heart of lakes country! Immerse yourself in the perfect blend of serenity & modern comfort with this meticulously maintained 3-bed, 2-bath home on 5.83 acres. Completely renovated in 2022, this home boasts updated interiors, including two main-level bedrooms & a versatile third room, currently used as a laundry room, but can easily be converted into a bedroom. Additional updates include a new septic system, windows, siding & shingles in 2021, along with a new well, landscaping & asphalt driveway added in 2023. Built in 2022, a spacious 50'x36' heated shop awaits to house all your lake toys. Entertain with ease in the basement's family room & expansive wet bar, perfect for gatherings & creating lasting memories. Large shop onsite & potential to covert the single-car attached garage into additional living space opens up endless possibilities. Close proximity to lakes, trails, state parks, restaurants & charming lake towns, making it ideal.