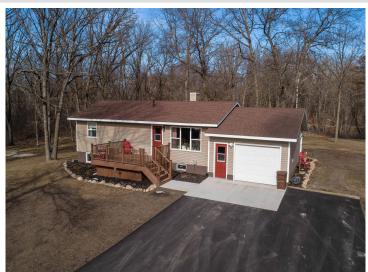

## **Description:**

Welcome to your rural retreat nestled in the heart of lakes country! Immerse yourself in the perfect blend of serenity & modern comfort with this meticulously maintained 3-bed, 2-bath home on 5.83 acres. Completely renovated in 2022, this home boasts updated interiors, including two main-level bedrooms & a versatile third room, currently used as a laundry room, but can easily be converted into a bedroom. Additional updates include a new septic system, windows, siding & shingles in 2021, along with a new well, landscaping & asphalt driveway added in 2023. Built in 2022, a spacious 50'x36' heated shop awaits to house all your lake toys. Entertain with ease in the basement's family room & expansive wet bar, perfect for gatherings & creating lasting memories. Large shop onsite & potential to covert the single-car attached garage into additional living space opens up endless possibilities. Close proximity to lakes, trails, state parks, restaurants & charming lake towns, making it ideal.

## **Additional Details:**

Year Built 1984 Lot Acres 5.83

580 438 580 438 Lot Dimensions

1 Garage Stalls School District 545 Taxes \$1,101 Taxes with Assessments \$1,234 Tax Year 2024