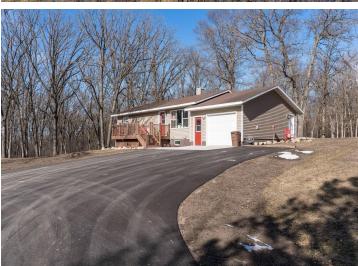

## **Description:**

Welcome to your rural retreat nestled in the heart of lakes country! Immerse yourself in the perfect blend of serenity & modern comfort with this meticulously maintained 3-bed, 2-bath home on 5.83 acres. Completely renovated in 2022, this home boasts updated interiors, including two main-level bedrooms & a versatile third room, currently used as a laundry room, but can easily be converted into a bedroom. Additional updates include a new septic system, windows, siding & shingles in 2021, along with a new well, landscaping & asphalt driveway added in 2023. Built in 2022, a spacious 50'x36' heated shop awaits to house all your lake toys. Entertain with ease in the basement's family room & expansive wet bar, perfect for gatherings & creating lasting memories. Large shop onsite & potential to covert the single-car attached garage into additional living space opens up endless possibilities. Close proximity to lakes, trails, state parks, restaurants & charming lake towns, making it ideal.

## **Additional Details:**

Year Built 1984 Lot Acres 5.83

580 438 580 438 Lot Dimensions

1 Garage Stalls School District 545 Taxes \$1,101 Taxes with Assessments \$1,234 Tax Year 2024