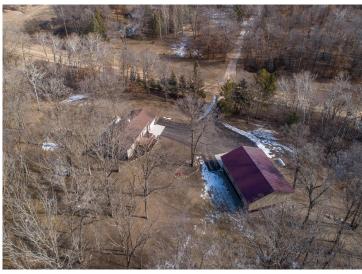

## **Description:**

Welcome to your rural retreat nestled in the heart of lakes country! Immerse yourself in the perfect blend of serenity & modern comfort with this meticulously maintained 3-bed, 2-bath home on 5.83 acres. Completely renovated in 2022, this home boasts updated interiors, including two main-level bedrooms & a versatile third room, currently used as a laundry room, but can easily be converted into a bedroom. Additional updates include a new septic system, windows, siding & shingles in 2021, along with a new well, landscaping & asphalt driveway added in 2023. Built in 2022, a spacious 50'x36' heated shop awaits to house all your lake toys. Entertain with ease in the basement's family room & expansive wet bar, perfect for gatherings & creating lasting memories. Large shop onsite & potential to covert the single-car attached garage into additional living space opens up endless possibilities. Close proximity to lakes, trails, state parks, restaurants & charming lake towns, making it ideal.

## **Additional Details:**

Year Built 1984 Lot Acres 5.83

580 438 580 438 Lot Dimensions

1 Garage Stalls School District 545 Taxes \$1,101 Taxes with Assessments \$1,234 Tax Year 2024