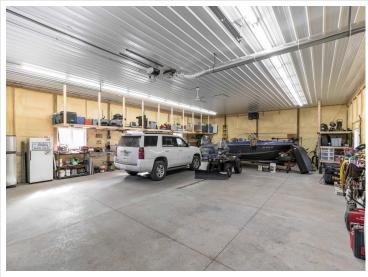

## **Description:**

Welcome to your rural retreat nestled in the heart of lakes country! Immerse yourself in the perfect blend of serenity & modern comfort with this meticulously maintained 3-bed, 2-bath home on 5.83 acres. Completely renovated in 2022, this home boasts updated interiors, including two main-level bedrooms & a versatile third room, currently used as a laundry room, but can easily be converted into a bedroom. Additional updates include a new septic system, windows, siding & shingles in 2021, along with a new well, landscaping & asphalt driveway added in 2023. Built in 2022, a spacious 50'x36' heated shop awaits to house all your lake toys. Entertain with ease in the basement's family room & expansive wet bar, perfect for gatherings & creating lasting memories. Large shop onsite & potential to covert the single-car attached garage into additional living space opens up endless possibilities. Close proximity to lakes, trails, state parks, restaurants & charming lake towns, making it ideal.