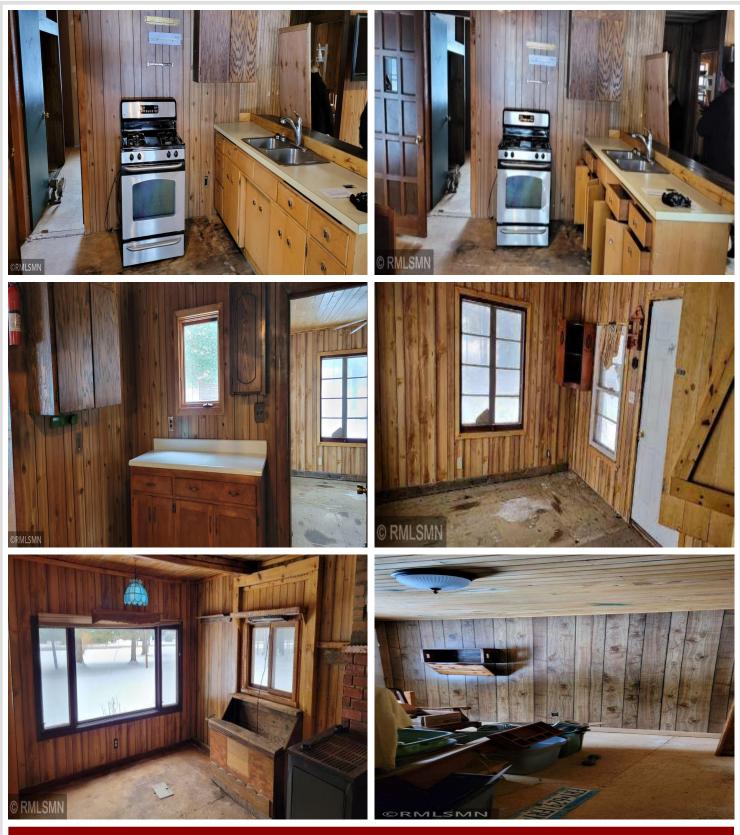

### **Description:**

This 4.34 acre property has a beautiful setting with mature towering pines, a large yard, garden area and woods for privacy. This property requires a vision and some elbow grease to become a home again. Only 10 minutes from Walker for the convenience of all that town has to offer, yet in a country setting. Very close to public lake access, ample opportunities for fishing, hunting, ATV trail riding and all the northwoods has to offer. Adajcent property for sale as well, MLS# 6491542.

#### Additional Features:

Basement: Crawl Space Fuel: Propane Heat: Forced Air Sewer: Mound Septic, Private Sewer Water: Sand Point Air Conditioning: None