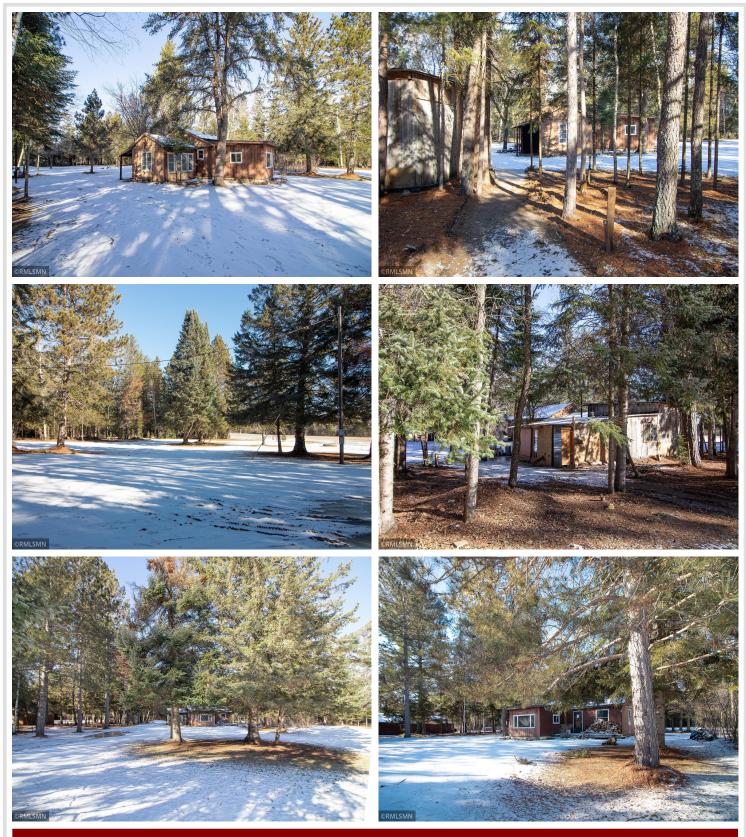

### **Description:**

This 4.34 acre property has a beautiful setting with mature towering pines, a large yard, garden area and woods for privacy. This property requires a vision and some elbow grease to become a home again. Only 10 minutes from Walker for the convenience of all that town has to offer, yet in a country setting. Very close to public lake access, ample opportunities for fishing, hunting, ATV trail riding and all the northwoods has to offer. Adajcent property for sale as well, MLS# 6491542.