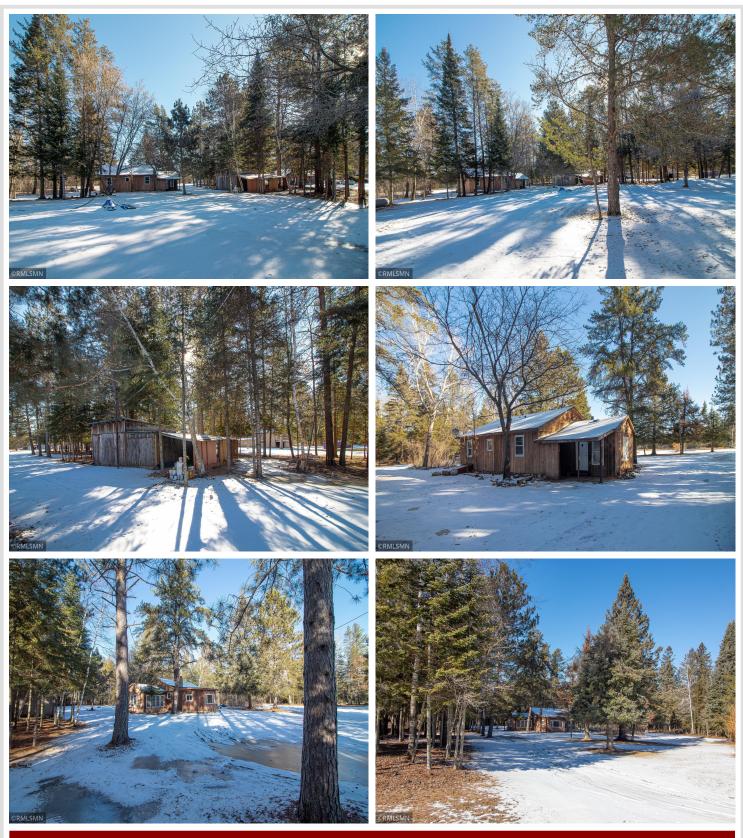

### **Description:**

This 4.34 acre property has a beautiful setting with mature towering pines, a large yard, garden area and woods for privacy. This property requires a vision and some elbow grease to become a home again. Only 10 minutes from Walker for the convenience of all that town has to offer, yet in a country setting. Very close to public lake access, ample opportunities for fishing, hunting, ATV trail riding and all the northwoods has to offer. Adajcent property for sale as well, MLS# 6491542.

### Additional Details:

| Year Built             | 1965            |
|------------------------|-----------------|
| Lot Acres              | 4.34            |
| Lot Dimensions         | 400x670x400x670 |
| School District        | 113             |
| Taxes                  | \$392           |
| Taxes with Assessments | \$458           |
| Tax Year               | 2023            |