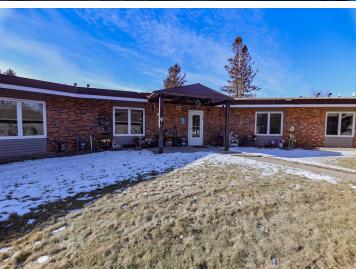

## **Description:**

Experience hassle free living at 104 Nowell Street. This 1-bed, 1-bath condo showcases a completely remodeled bathroom, updated floors, and a freshly upgraded kitchen sink. Enjoy a 2-stall garage and worry-free living - the association handles snow removal, lawn care, and outside maintenance. A pergola-covered private entrance welcomes you to this single-level retreat with an open-concept living area featuring vaulted ceilings. Experience convenience, style, and privacy in this well-appointed space. Welcome home to low-maintenance, high-comfort living.