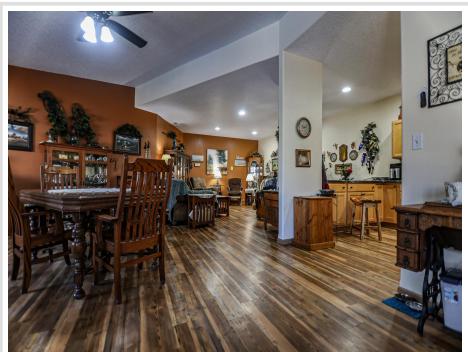

## **Description:**

Experience hassle free living at 104 Nowell Street. This 1-bed, 1-bath condo showcases a completely remodeled bathroom, updated floors, and a freshly upgraded kitchen sink. Enjoy a 2-stall garage and worry-free living - the association handles snow removal, lawn care, and outside maintenance. A pergola-covered private entrance welcomes you to this single-level retreat with an open-concept living area featuring vaulted ceilings. Experience convenience, style, and privacy in this well-appointed space. Welcome home to low-maintenance, high-comfort living.