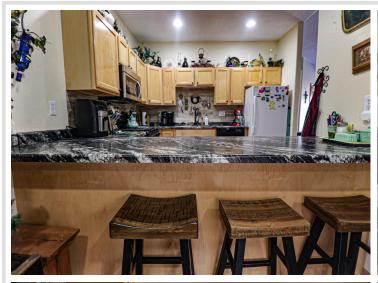

## **Description:**

Experience hassle free living at 104 Nowell Street. This 1-bed, 1-bath condo showcases a completely remodeled bathroom, updated floors, and a freshly upgraded kitchen sink. Enjoy a 2-stall garage and worry-free living - the association handles snow removal, lawn care, and outside maintenance. A pergola-covered private entrance welcomes you to this single-level retreat with an open-concept living area featuring vaulted ceilings. Experience convenience, style, and privacy in this well-appointed space. Welcome home to low-maintenance, high-comfort living.