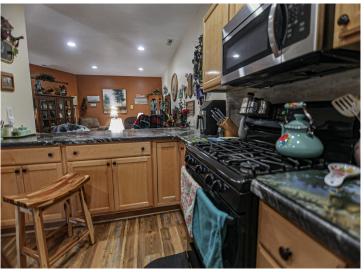

## **Description:**

Experience hassle free living at 104 Nowell Street. This 1-bed, 1-bath condo showcases a completely remodeled bathroom, updated floors, and a freshly upgraded kitchen sink. Enjoy a 2-stall garage and worry-free living - the association handles snow removal, lawn care, and outside maintenance. A pergola-covered private entrance welcomes you to this single-level retreat with an open-concept living area featuring vaulted ceilings. Experience convenience, style, and privacy in this well-appointed space. Welcome home to low-maintenance, high-comfort living.