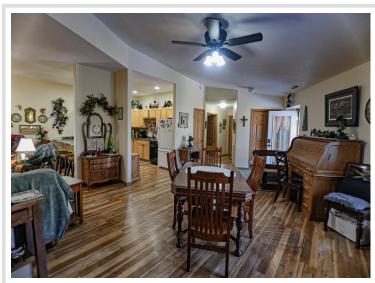

## **Description:**

Experience hassle free living at 104 Nowell Street. This 1-bed, 1-bath condo showcases a completely remodeled bathroom, updated floors, and a freshly upgraded kitchen sink. Enjoy a 2-stall garage and worry-free living - the association handles snow removal, lawn care, and outside maintenance. A pergola-covered private entrance welcomes you to this single-level retreat with an open-concept living area featuring vaulted ceilings. Experience convenience, style, and privacy in this well-appointed space. Welcome home to low-maintenance, high-comfort living.