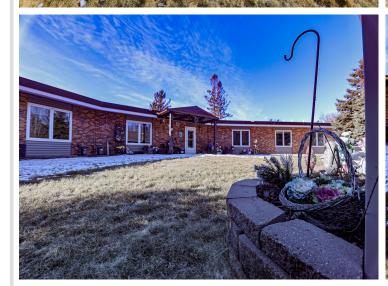

## **Description:**

Experience hassle free living at 104 Nowell Street. This 1-bed, 1-bath condo showcases a completely remodeled bathroom, updated floors, and a freshly upgraded kitchen sink. Enjoy a 2-stall garage and worry-free living - the association handles snow removal, lawn care, and outside maintenance. A pergola-covered private entrance welcomes you to this single-level retreat with an open-concept living area featuring vaulted ceilings. Experience convenience, style, and privacy in this well-appointed space. Welcome home to low-maintenance, high-comfort living.