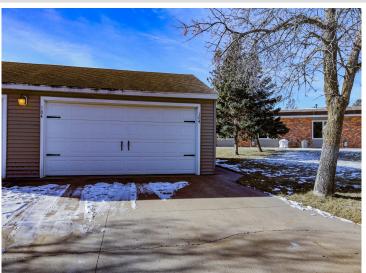

## **Description:**

Experience hassle free living at 104 Nowell Street. This 1-bed, 1-bath condo showcases a completely remodeled bathroom, updated floors, and a freshly upgraded kitchen sink. Enjoy a 2-stall garage and worry-free living - the association handles snow removal, lawn care, and outside maintenance. A pergola-covered private entrance welcomes you to this single-level retreat with an open-concept living area featuring vaulted ceilings. Experience convenience, style, and privacy in this well-appointed space. Welcome home to low-maintenance, high-comfort living.

## **Additional Details:**

Year Built 1959 2 Garage Stalls School District 553 Taxes \$1,752 Taxes with Assessments \$1,832 Tax Year 2023