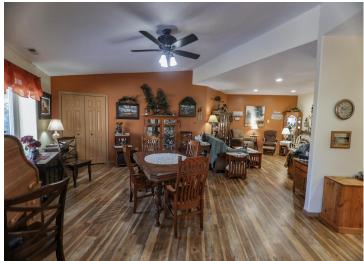

## **Description:**

Experience hassle free living at 104 Nowell Street. This 1-bed, 1-bath condo showcases a completely remodeled bathroom, updated floors, and a freshly upgraded kitchen sink. Enjoy a 2-stall garage and worry-free living - the association handles snow removal, lawn care, and outside maintenance. A pergola-covered private entrance welcomes you to this single-level retreat with an open-concept living area featuring vaulted ceilings. Experience convenience, style, and privacy in this well-appointed space. Welcome home to low-maintenance, high-comfort living.