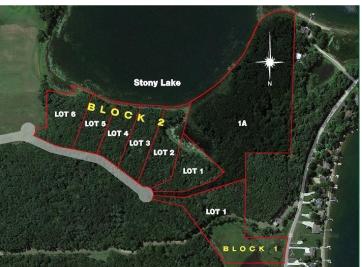

## **Description:**

Looking for a private lake to build your forever home on with privacy, Tarred Road frontage and just 5 miles from town. This new development on Stony Lake might be just the place you have been looking for. The lake is approximately 35 acres and is currently permitted for stocking, walleye and crappie. The privacy and views that this building site will have are stunning. The Land is currently platted as three separate lots so in the future you could sell them off if you plan accordingly. One of the owners is Broker.

## **Additional Details:**

Lot Acres 6.63
Lot Dimensions 600x500
School District 549

Taxes (unreported)
Taxes with Assessments (unreported)
Tax Year 2024