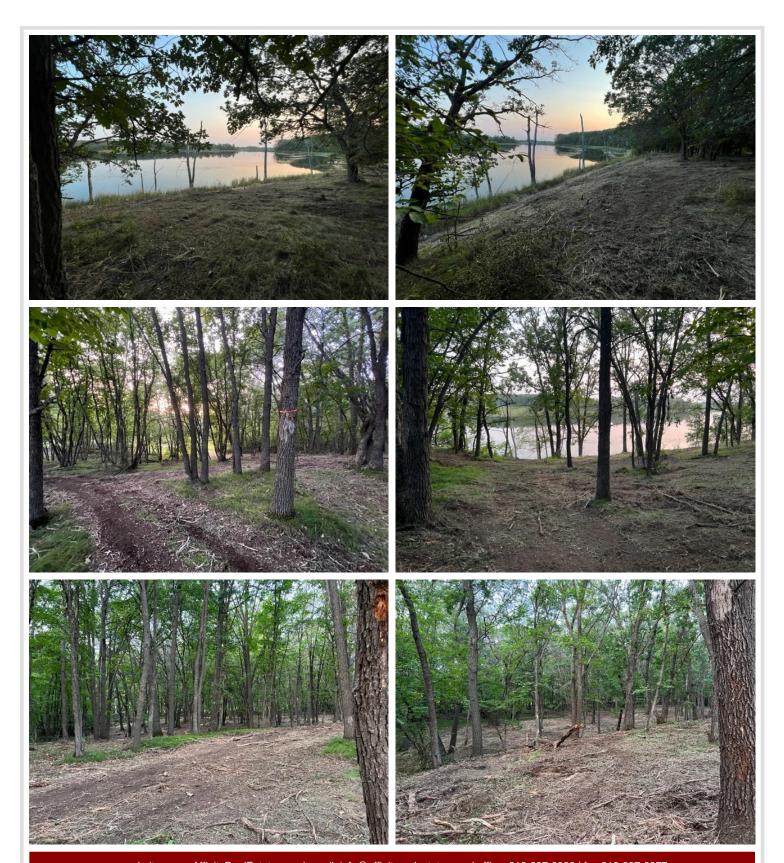

## **Description:**

Looking for a private lake to build your forever home on with privacy, Tarred Road frontage and just 5 miles from town. This new development on Stony Lake might be just the place you have been looking for. The lake is approximately 35 acres and is currently permitted for stocking, walleye and crappie. The privacy and views that this building site will have are stunning. The Land is currently platted as three separate lots so in the future you could sell them off if you plan accordingly. One of the owners is Broker.