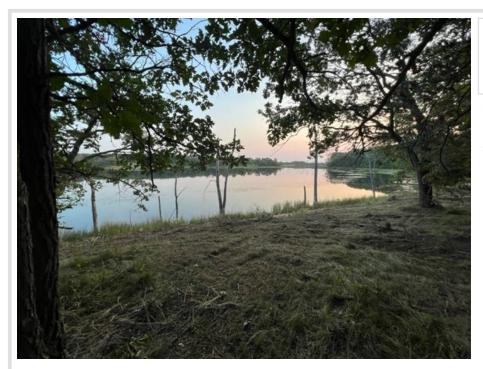

## **Description:**

Looking for a private lake to build your forever home on with privacy, Tarred Road frontage and just 5 miles from town. This new development on Stony Lake might be just the place you have been looking for. The lake is approximately 35 acres and is currently permitted for stocking, walleye and crappie. The privacy and views that this building site will have are stunning. The Land is currently platted as three separate lots so in the future you could sell them off if you plan accordingly. One of the owners is Broker.