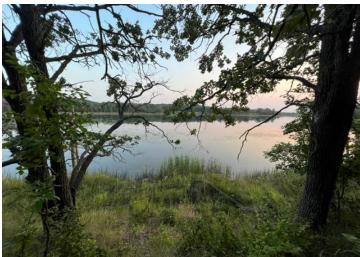

## **Description:**

Looking for a private lake to build your forever home on with privacy, Tarred Road frontage and just 5 miles from town. This new development on Stony Lake might be just the place you have been looking for. The lake is approximately 35 acres and is currently permitted for stocking, walleye and crappie. The privacy and views that this building site will have are stunning. The Land is currently platted as three separate lots so in the future you could sell them off if you plan accordingly. One of the owners is Broker.