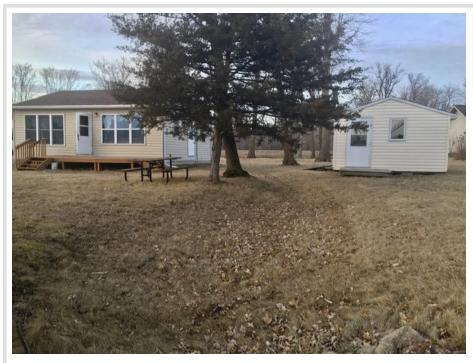

## **Description:**

MARION LAKE 2 BEDROOM CABIN ON A LEVEL APPROX. 100' FRONTAGE (PIE SHAPED LOT)!! A RARE FIND AND IT WON'T LAST LONG! EASY TO MOVE OFF CABIN AND BUILD ON THE REALLY NICE LOT!! KNOTTY PINE INTERIOR, NEWER VINYL WINDOWS, SHINGLES!! MARION LAKE IS 1,623 ACRES, 62' DEEP, 15'+- CLARITY, GREAT ALL AROUND LAKE AND FISHING!!

## **Additional Details:**

Year Built 1950 Lot Acres 0.54

Lot Dimensions 85' LAKE x 215 x 138 x 232'

School District 549
Taxes \$2,058
Taxes with Assessments \$2,138
Tax Year 2023