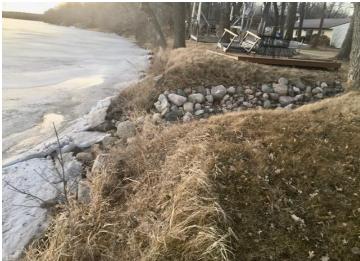

## **Description:**

MARION LAKE 2 BEDROOM CABIN ON A LEVEL APPROX. 100' FRONTAGE (PIE SHAPED LOT)!! A RARE FIND AND IT WON'T LAST LONG! EASY TO MOVE OFF CABIN AND BUILD ON THE REALLY NICE LOT!! KNOTTY PINE INTERIOR, NEWER VINYL WINDOWS, SHINGLES!! MARION LAKE IS 1,623 ACRES, 62' DEEP, 15'+- CLARITY, GREAT ALL AROUND LAKE AND FISHING!!