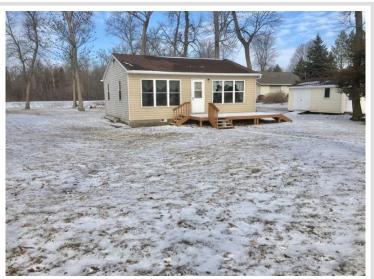

## **Description:**

MARION LAKE 2 BEDROOM CABIN ON A LEVEL APPROX. 100' FRONTAGE (PIE SHAPED LOT)!! A RARE FIND AND IT WON'T LAST LONG! EASY TO MOVE OFF CABIN AND BUILD ON THE REALLY NICE LOT!! KNOTTY PINE INTERIOR, NEWER VINYL WINDOWS, SHINGLES!! MARION LAKE IS 1,623 ACRES, 62' DEEP, 15'+- CLARITY, GREAT ALL AROUND LAKE AND FISHING!!

## **Additional Details:**

Year Built 1950 Lot Acres 0.54

Lot Dimensions 85' LAKE x 215 x 138 x 232'

School District 549
Taxes \$2,058
Taxes with Assessments \$2,138
Tax Year 2023