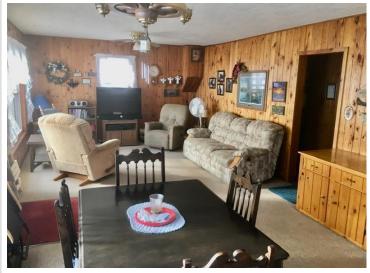

## **Description:**

MARION LAKE 2 BEDROOM CABIN ON A LEVEL APPROX. 100' FRONTAGE (PIE SHAPED LOT)!! A RARE FIND AND IT WON'T LAST LONG! EASY TO MOVE OFF CABIN AND BUILD ON THE REALLY NICE LOT!! KNOTTY PINE INTERIOR, NEWER VINYL WINDOWS, SHINGLES!! MARION LAKE IS 1,623 ACRES, 62' DEEP, 15'+- CLARITY, GREAT ALL AROUND LAKE AND FISHING!!