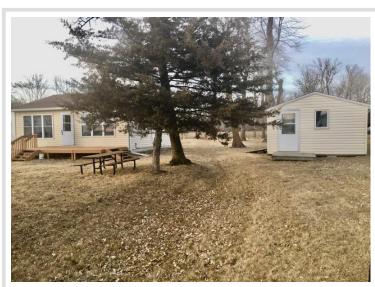

## **Description:**

MARION LAKE 2 BEDROOM CABIN ON A LEVEL APPROX. 100' FRONTAGE (PIE SHAPED LOT)!! A RARE FIND AND IT WON'T LAST LONG! EASY TO MOVE OFF CABIN AND BUILD ON THE REALLY NICE LOT!! KNOTTY PINE INTERIOR, NEWER VINYL WINDOWS, SHINGLES!! MARION LAKE IS 1,623 ACRES, 62' DEEP, 15'+- CLARITY, GREAT ALL AROUND LAKE AND FISHING!!

## **Additional Details:**

Year Built 1950 Lot Acres 0.54

Lot Dimensions 85' LAKE x 215 x 138 x 232'

School District 549
Taxes \$2,058
Taxes with Assessments \$2,138
Tax Year 2023