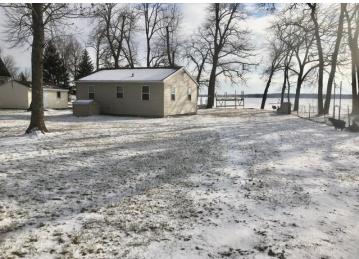

MLS 6491628 Lake Home

\$395,000

768 sq ft 2 bedrooms 1 baths

40958 Marion Drive Perham MN 56573

Waterfront: Marion

Status: Closed

## **Description:**

MARION LAKE 2 BEDROOM CABIN ON A LEVEL APPROX. 100' FRONTAGE (PIE SHAPED LOT)!! A RARE FIND AND IT WON'T LAST LONG! EASY TO MOVE OFF CABIN AND BUILD ON THE REALLY NICE LOT!! KNOTTY PINE INTERIOR, NEWER VINYL WINDOWS, SHINGLES!! MARION LAKE IS 1,623 ACRES, 62' DEEP, 15'+- CLARITY, GREAT ALL AROUND LAKE AND FISHING!!