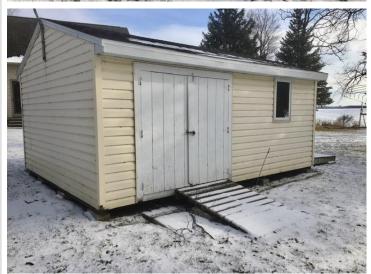

## **Description:**

MARION LAKE 2 BEDROOM CABIN ON A LEVEL APPROX. 100' FRONTAGE (PIE SHAPED LOT)!! A RARE FIND AND IT WON'T LAST LONG! EASY TO MOVE OFF CABIN AND BUILD ON THE REALLY NICE LOT!! KNOTTY PINE INTERIOR, NEWER VINYL WINDOWS, SHINGLES!! MARION LAKE IS 1,623 ACRES, 62' DEEP, 15'+- CLARITY, GREAT ALL AROUND LAKE AND FISHING!!