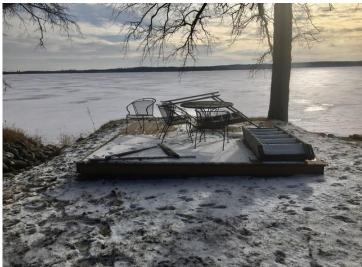

## **Description:**

MARION LAKE 2 BEDROOM CABIN ON A LEVEL APPROX. 100' FRONTAGE (PIE SHAPED LOT)!! A RARE FIND AND IT WON'T LAST LONG! EASY TO MOVE OFF CABIN AND BUILD ON THE REALLY NICE LOT!! KNOTTY PINE INTERIOR, NEWER VINYL WINDOWS, SHINGLES!! MARION LAKE IS 1,623 ACRES, 62' DEEP, 15'+- CLARITY, GREAT ALL AROUND LAKE AND FISHING!!