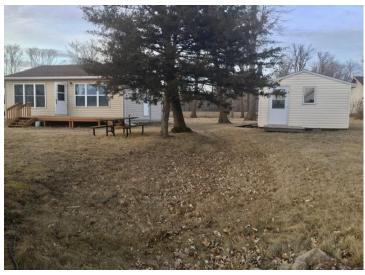

## **Description:**

MARION LAKE 2 BEDROOM CABIN ON A LEVEL APPROX. 100' FRONTAGE (PIE SHAPED LOT)!! A RARE FIND AND IT WON'T LAST LONG! EASY TO MOVE OFF CABIN AND BUILD ON THE REALLY NICE LOT!! KNOTTY PINE INTERIOR, NEWER VINYL WINDOWS, SHINGLES!! MARION LAKE IS 1,623 ACRES, 62' DEEP, 15'+- CLARITY, GREAT ALL AROUND LAKE AND FISHING!!

## **Additional Details:**

Year Built 1950 Lot Acres 0.54

Lot Dimensions 85' LAKE x 215 x 138 x 232'

School District 549
Taxes \$2,058
Taxes with Assessments \$2,138
Tax Year 2023