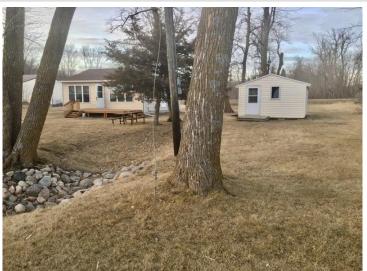

## **Description:**

MARION LAKE 2 BEDROOM CABIN ON A LEVEL APPROX. 100' FRONTAGE (PIE SHAPED LOT)!! A RARE FIND AND IT WON'T LAST LONG! EASY TO MOVE OFF CABIN AND BUILD ON THE REALLY NICE LOT!! KNOTTY PINE INTERIOR, NEWER VINYL WINDOWS, SHINGLES!! MARION LAKE IS 1,623 ACRES, 62' DEEP, 15'+- CLARITY, GREAT ALL AROUND LAKE AND FISHING!!

## **Additional Details:**

Year Built 1950 Lot Acres 0.54

Lot Dimensions 85' LAKE x 215 x 138 x 232'

School District 549
Taxes \$2,058
Taxes with Assessments \$2,138
Tax Year 2023