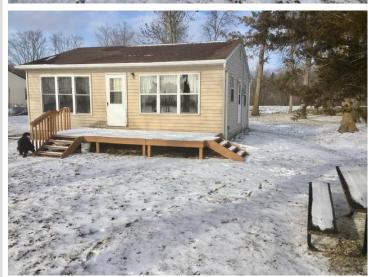

## **Description:**

MARION LAKE 2 BEDROOM CABIN ON A LEVEL APPROX. 100' FRONTAGE (PIE SHAPED LOT)!! A RARE FIND AND IT WON'T LAST LONG! EASY TO MOVE OFF CABIN AND BUILD ON THE REALLY NICE LOT!! KNOTTY PINE INTERIOR, NEWER VINYL WINDOWS, SHINGLES!! MARION LAKE IS 1,623 ACRES, 62' DEEP, 15'+- CLARITY, GREAT ALL AROUND LAKE AND FISHING!!

## **Additional Details:**

Year Built 1950 Lot Acres 0.54

Lot Dimensions 85' LAKE x 215 x 138 x 232'

School District 549
Taxes \$2,058
Taxes with Assessments \$2,138
Tax Year 2023