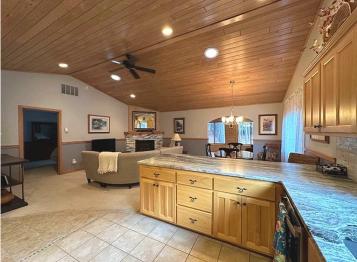

## **Description:**

Nestled in tall Norway pines sits a quality constructed, beautiful and meticulous manicured home in the Baywood Condominium Association. One level living at its best with association lawn care and snowplowing, no maintenance exterior and located close to Park Rapids amenities and shopping, golf course, Heartland trail and beach access to Mud Lake. This 3-bedroom, 2 bath home features vaulted wood ceilings, great room with gas fireplace, primary bedroom with private full bath, updated kitchen with granite countertops and new appliances, lots of nature light, a four-season porch which you will totally be amazed at all the wildlife that comes to visit. Additional features include a 2-car attached garage, front porch and back deck, city utilities, F/A, C/A and air exchanger. This is carefree living at its best and now you will have the time to travel or spend time just relaxing. Call today for a private showing!