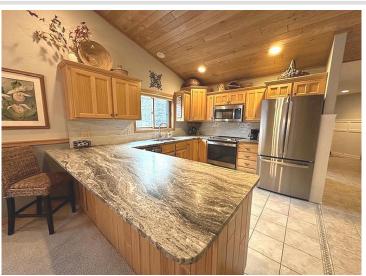

## **Description:**

Nestled in tall Norway pines sits a quality constructed, beautiful and meticulous manicured home in the Baywood Condominium Association. One level living at its best with association lawn care and snowplowing, no maintenance exterior and located close to Park Rapids amenities and shopping, golf course, Heartland trail and beach access to Mud Lake. This 3-bedroom, 2 bath home features vaulted wood ceilings, great room with gas fireplace, primary bedroom with private full bath, updated kitchen with granite countertops and new appliances, lots of nature light, a four-season porch which you will totally be amazed at all the wildlife that comes to visit. Additional features include a 2-car attached garage, front porch and back deck, city utilities, F/A, C/A and air exchanger. This is carefree living at its best and now you will have the time to travel or spend time just relaxing. Call today for a private showing!