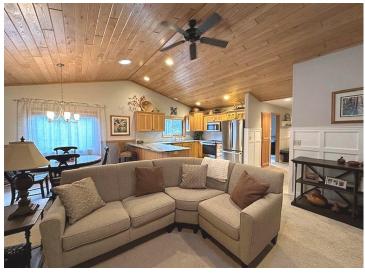

## **Description:**

Nestled in tall Norway pines sits a quality constructed, beautiful and meticulous manicured home in the Baywood Condominium Association. One level living at its best with association lawn care and snowplowing, no maintenance exterior and located close to Park Rapids amenities and shopping, golf course, Heartland trail and beach access to Mud Lake. This 3-bedroom, 2 bath home features vaulted wood ceilings, great room with gas fireplace, primary bedroom with private full bath, updated kitchen with granite countertops and new appliances, lots of nature light, a four-season porch which you will totally be amazed at all the wildlife that comes to visit. Additional features include a 2-car attached garage, front porch and back deck, city utilities, F/A, C/A and air exchanger. This is carefree living at its best and now you will have the time to travel or spend time just relaxing. Call today for a private showing!