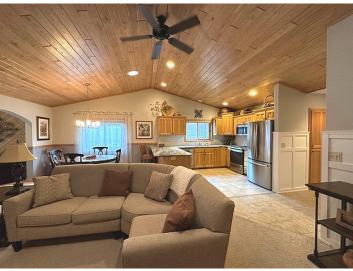

## **Description:**

Nestled in tall Norway pines sits a quality constructed, beautiful and meticulous manicured home in the Baywood Condominium Association. One level living at its best with association lawn care and snowplowing, no maintenance exterior and located close to Park Rapids amenities and shopping, golf course, Heartland trail and beach access to Mud Lake. This 3-bedroom, 2 bath home features vaulted wood ceilings, great room with gas fireplace, primary bedroom with private full bath, updated kitchen with granite countertops and new appliances, lots of nature light, a four-season porch which you will totally be amazed at all the wildlife that comes to visit. Additional features include a 2-car attached garage, front porch and back deck, city utilities, F/A, C/A and air exchanger. This is carefree living at its best and now you will have the time to travel or spend time just relaxing. Call today for a private showing!