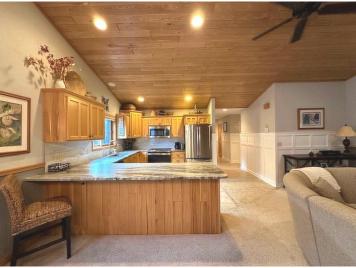

## **Description:**

Nestled in tall Norway pines sits a quality constructed, beautiful and meticulous manicured home in the Baywood Condominium Association. One level living at its best with association lawn care and snowplowing, no maintenance exterior and located close to Park Rapids amenities and shopping, golf course, Heartland trail and beach access to Mud Lake. This 3-bedroom, 2 bath home features vaulted wood ceilings, great room with gas fireplace, primary bedroom with private full bath, updated kitchen with granite countertops and new appliances, lots of nature light, a four-season porch which you will totally be amazed at all the wildlife that comes to visit. Additional features include a 2-car attached garage, front porch and back deck, city utilities, F/A, C/A and air exchanger. This is carefree living at its best and now you will have the time to travel or spend time just relaxing. Call today for a private showing!