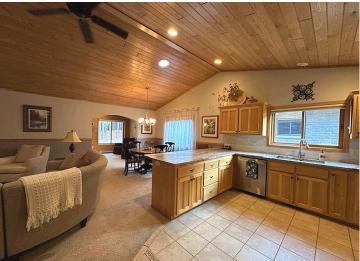

## **Description:**

Nestled in tall Norway pines sits a quality constructed, beautiful and meticulous manicured home in the Baywood Condominium Association. One level living at its best with association lawn care and snowplowing, no maintenance exterior and located close to Park Rapids amenities and shopping, golf course, Heartland trail and beach access to Mud Lake. This 3-bedroom, 2 bath home features vaulted wood ceilings, great room with gas fireplace, primary bedroom with private full bath, updated kitchen with granite countertops and new appliances, lots of nature light, a four-season porch which you will totally be amazed at all the wildlife that comes to visit. Additional features include a 2-car attached garage, front porch and back deck, city utilities, F/A, C/A and air exchanger. This is carefree living at its best and now you will have the time to travel or spend time just relaxing. Call today for a private showing!