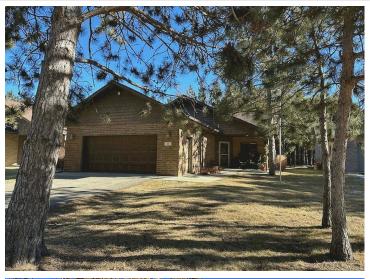

## **Description:**

Nestled in tall Norway pines sits a quality constructed, beautiful and meticulous manicured home in the Baywood Condominium Association. One level living at its best with association lawn care and snowplowing, no maintenance exterior and located close to Park Rapids amenities and shopping, golf course, Heartland trail and beach access to Mud Lake. This 3-bedroom, 2 bath home features vaulted wood ceilings, great room with gas fireplace, primary bedroom with private full bath, updated kitchen with granite countertops and new appliances, lots of nature light, a four-season porch which you will totally be amazed at all the wildlife that comes to visit. Additional features include a 2-car attached garage, front porch and back deck, city utilities, F/A, C/A and air exchanger. This is carefree living at its best and now you will have the time to travel or spend time just relaxing. Call today for a private showing!

## **Additional Details:**

Year Built 2005 Lot Acres 0.01 Lot Dimensions 55x55 Garage Stalls 2 School District 309 \$3,084 Taxes Taxes with Assessments \$3,284 Tax Year 2023