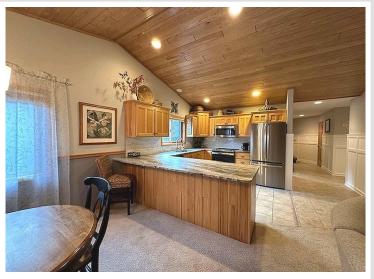

## **Description:**

Nestled in tall Norway pines sits a quality constructed, beautiful and meticulous manicured home in the Baywood Condominium Association. One level living at its best with association lawn care and snowplowing, no maintenance exterior and located close to Park Rapids amenities and shopping, golf course, Heartland trail and beach access to Mud Lake. This 3-bedroom, 2 bath home features vaulted wood ceilings, great room with gas fireplace, primary bedroom with private full bath, updated kitchen with granite countertops and new appliances, lots of nature light, a four-season porch which you will totally be amazed at all the wildlife that comes to visit. Additional features include a 2-car attached garage, front porch and back deck, city utilities, F/A, C/A and air exchanger. This is carefree living at its best and now you will have the time to travel or spend time just relaxing. Call today for a private showing!