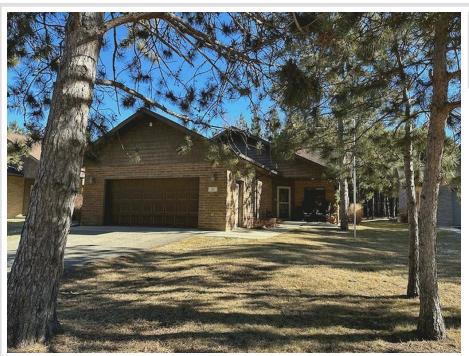

## **Description:**

Nestled in tall Norway pines sits a quality constructed, beautiful and meticulous manicured home in the Baywood Condominium Association. One level living at its best with association lawn care and snowplowing, no maintenance exterior and located close to Park Rapids amenities and shopping, golf course, Heartland trail and beach access to Mud Lake. This 3-bedroom, 2 bath home features vaulted wood ceilings, great room with gas fireplace, primary bedroom with private full bath, updated kitchen with granite countertops and new appliances, lots of nature light, a four-season porch which you will totally be amazed at all the wildlife that comes to visit. Additional features include a 2-car attached garage, front porch and back deck, city utilities, F/A, C/A and air exchanger. This is carefree living at its best and now you will have the time to travel or spend time just relaxing. Call today for a private showing!

## **Additional Details:**

Year Built 2005 Lot Acres 0.01 Lot Dimensions 55x55 Garage Stalls 2 School District 309 \$3,084 Taxes Taxes with Assessments \$3,284 Tax Year 2023