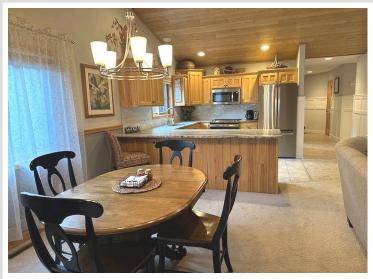

## **Description:**

Nestled in tall Norway pines sits a quality constructed, beautiful and meticulous manicured home in the Baywood Condominium Association. One level living at its best with association lawn care and snowplowing, no maintenance exterior and located close to Park Rapids amenities and shopping, golf course, Heartland trail and beach access to Mud Lake. This 3-bedroom, 2 bath home features vaulted wood ceilings, great room with gas fireplace, primary bedroom with private full bath, updated kitchen with granite countertops and new appliances, lots of nature light, a four-season porch which you will totally be amazed at all the wildlife that comes to visit. Additional features include a 2-car attached garage, front porch and back deck, city utilities, F/A, C/A and air exchanger. This is carefree living at its best and now you will have the time to travel or spend time just relaxing. Call today for a private showing!