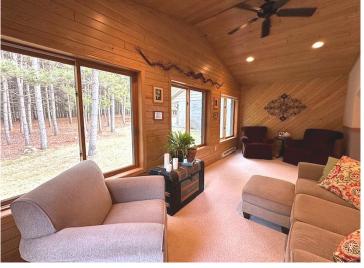

## **Description:**

Nestled in tall Norway pines sits a quality constructed, beautiful and meticulous manicured home in the Baywood Condominium Association. One level living at its best with association lawn care and snowplowing, no maintenance exterior and located close to Park Rapids amenities and shopping, golf course, Heartland trail and beach access to Mud Lake. This 3-bedroom, 2 bath home features vaulted wood ceilings, great room with gas fireplace, primary bedroom with private full bath, updated kitchen with granite countertops and new appliances, lots of nature light, a four-season porch which you will totally be amazed at all the wildlife that comes to visit. Additional features include a 2-car attached garage, front porch and back deck, city utilities, F/A, C/A and air exchanger. This is carefree living at its best and now you will have the time to travel or spend time just relaxing. Call today for a private showing!