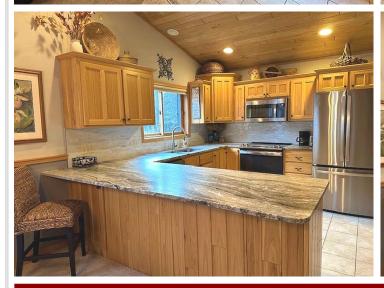

## **Description:**

Nestled in tall Norway pines sits a quality constructed, beautiful and meticulous manicured home in the Baywood Condominium Association. One level living at its best with association lawn care and snowplowing, no maintenance exterior and located close to Park Rapids amenities and shopping, golf course, Heartland trail and beach access to Mud Lake. This 3-bedroom, 2 bath home features vaulted wood ceilings, great room with gas fireplace, primary bedroom with private full bath, updated kitchen with granite countertops and new appliances, lots of nature light, a four-season porch which you will totally be amazed at all the wildlife that comes to visit. Additional features include a 2-car attached garage, front porch and back deck, city utilities, F/A, C/A and air exchanger. This is carefree living at its best and now you will have the time to travel or spend time just relaxing. Call today for a private showing!