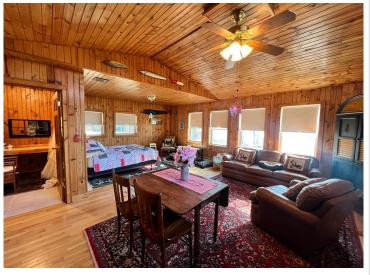

## **Description:**

This stunning 3-bed, 3-bath home located on the picturesque 10th Crow Wing Lake is an opportunity you don't want to miss! Featuring over 3500 sq ft of living space with a 2 car attached garage, a detached 2 car garage an additional garage and a shed this property does not lack storage for your boat and toys, both attached and detached garages, and a cozy bunkhouse, this property has everything you need. Located just minutes from the Heartland Trail, Paul Bunyan State Forest and much more.. Don't wait any longer to make this incredible home yours!