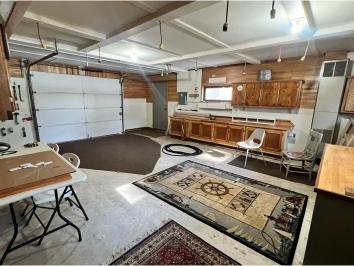

## **Description:**

This stunning 3-bed, 3-bath home located on the picturesque 10th Crow Wing Lake is an opportunity you don't want to miss! Featuring over 3500 sq ft of living space with a 2 car attached garage, a detached 2 car garage an additional garage and a shed this property does not lack storage for your boat and toys, both attached and detached garages, and a cozy bunkhouse, this property has everything you need. Located just minutes from the Heartland Trail, Paul Bunyan State Forest and much more.. Don't wait any longer to make this incredible home yours!