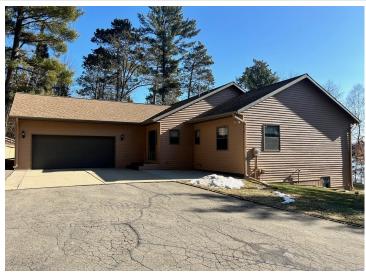

MLS 6491720 Lake Home

\$599,900

3,328 sq ft 3 bedrooms 3 baths

22996 Grey Roco Lane Akeley MN 56433

Waterfront: Tenth Crow Wing

Status: Pending

## **Description:**

This stunning 3-bed, 3-bath home located on the picturesque 10th Crow Wing Lake is an opportunity you don't want to miss! Featuring over 3500 sq ft of living space with a 2 car attached garage, a detached 2 car garage an additional garage and a shed this property does not lack storage for your boat and toys, both attached and detached garages, and a cozy bunkhouse, this property has everything you need. Located just minutes from the Heartland Trail, Paul Bunyan State Forest and much more.. Don't wait any longer to make this incredible home yours!