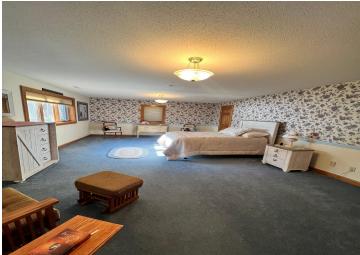

## **Description:**

This stunning 3-bed, 3-bath home located on the picturesque 10th Crow Wing Lake is an opportunity you don't want to miss! Featuring over 3500 sq ft of living space with a 2 car attached garage, a detached 2 car garage an additional garage and a shed this property does not lack storage for your boat and toys, both attached and detached garages, and a cozy bunkhouse, this property has everything you need. Located just minutes from the Heartland Trail, Paul Bunyan State Forest and much more.. Don't wait any longer to make this incredible home yours!

## **Additional Features:**

Basement: Finished, Full Fuel: Propane Garage: 2 Heat: Forced Air Sewer: Private Sewer, Tank with Drainage Field Water: Drilled Air Conditioning: Central Air