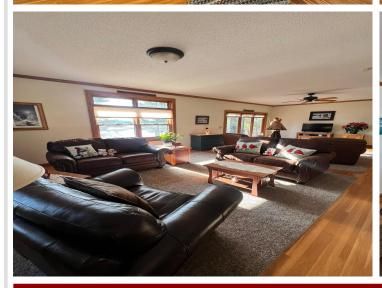

## **Description:**

This stunning 3-bed, 3-bath home located on the picturesque 10th Crow Wing Lake is an opportunity you don't want to miss! Featuring over 3500 sq ft of living space with a 2 car attached garage, a detached 2 car garage an additional garage and a shed this property does not lack storage for your boat and toys, both attached and detached garages, and a cozy bunkhouse, this property has everything you need. Located just minutes from the Heartland Trail, Paul Bunyan State Forest and much more.. Don't wait any longer to make this incredible home yours!