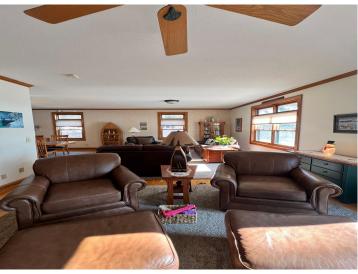

## **Description:**

This stunning 3-bed, 3-bath home located on the picturesque 10th Crow Wing Lake is an opportunity you don't want to miss! Featuring over 3500 sq ft of living space with a 2 car attached garage, a detached 2 car garage an additional garage and a shed this property does not lack storage for your boat and toys, both attached and detached garages, and a cozy bunkhouse, this property has everything you need. Located just minutes from the Heartland Trail, Paul Bunyan State Forest and much more.. Don't wait any longer to make this incredible home yours!