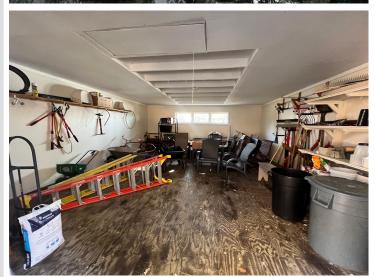

## **Description:**

This stunning 3-bed, 3-bath home located on the picturesque 10th Crow Wing Lake is an opportunity you don't want to miss! Featuring over 3500 sq ft of living space with a 2 car attached garage, a detached 2 car garage an additional garage and a shed this property does not lack storage for your boat and toys, both attached and detached garages, and a cozy bunkhouse, this property has everything you need. Located just minutes from the Heartland Trail, Paul Bunyan State Forest and much more.. Don't wait any longer to make this incredible home yours!