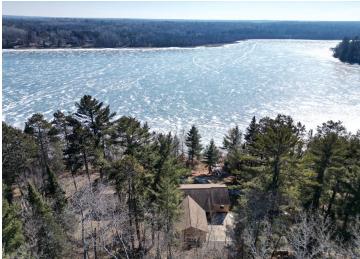

MLS 6491720 Lake Home

\$599,900

3,328 sq ft 3 bedrooms 3 baths

22996 Grey Roco Lane Akeley MN 56433

Waterfront: Tenth Crow Wing

Status: Pending

## **Description:**

This stunning 3-bed, 3-bath home located on the picturesque 10th Crow Wing Lake is an opportunity you don't want to miss! Featuring over 3500 sq ft of living space with a 2 car attached garage, a detached 2 car garage an additional garage and a shed this property does not lack storage for your boat and toys, both attached and detached garages, and a cozy bunkhouse, this property has everything you need. Located just minutes from the Heartland Trail, Paul Bunyan State Forest and much more.. Don't wait any longer to make this incredible home yours!