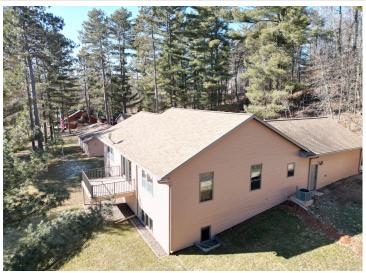

## **Description:**

This stunning 3-bed, 3-bath home located on the picturesque 10th Crow Wing Lake is an opportunity you don't want to miss! Featuring over 3500 sq ft of living space with a 2 car attached garage, a detached 2 car garage an additional garage and a shed this property does not lack storage for your boat and toys, both attached and detached garages, and a cozy bunkhouse, this property has everything you need. Located just minutes from the Heartland Trail, Paul Bunyan State Forest and much more.. Don't wait any longer to make this incredible home yours!

## **Additional Features:**

Basement: Finished, Full Fuel: Propane Garage: 2 Heat: Forced Air Sewer: Private Sewer, Tank with Drainage Field Water: Drilled Air Conditioning: Central Air