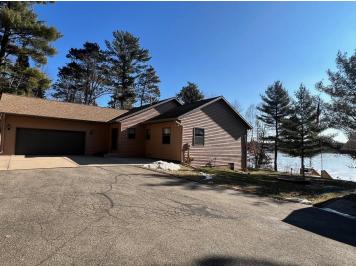

MLS 6491720 Lake Home

\$599,900

3,328 sq ft 3 bedrooms 3 baths

22996 Grey Roco Lane Akeley MN 56433

Waterfront: Tenth Crow Wing

Status: Pending

## **Description:**

This stunning 3-bed, 3-bath home located on the picturesque 10th Crow Wing Lake is an opportunity you don't want to miss! Featuring over 3500 sq ft of living space with a 2 car attached garage, a detached 2 car garage an additional garage and a shed this property does not lack storage for your boat and toys, both attached and detached garages, and a cozy bunkhouse, this property has everything you need. Located just minutes from the Heartland Trail, Paul Bunyan State Forest and much more.. Don't wait any longer to make this incredible home yours!