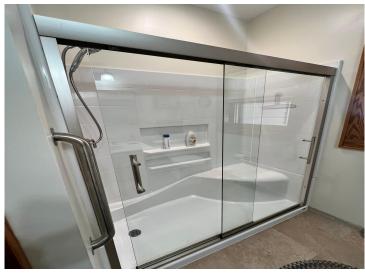

## **Description:**

This stunning 3-bed, 3-bath home located on the picturesque 10th Crow Wing Lake is an opportunity you don't want to miss! Featuring over 3500 sq ft of living space with a 2 car attached garage, a detached 2 car garage an additional garage and a shed this property does not lack storage for your boat and toys, both attached and detached garages, and a cozy bunkhouse, this property has everything you need. Located just minutes from the Heartland Trail, Paul Bunyan State Forest and much more.. Don't wait any longer to make this incredible home yours!

## **Additional Features:**

Basement: Finished, Full Fuel: Propane Garage: 2 Heat: Forced Air Sewer: Private Sewer, Tank with Drainage Field Water: Drilled Air Conditioning: Central Air