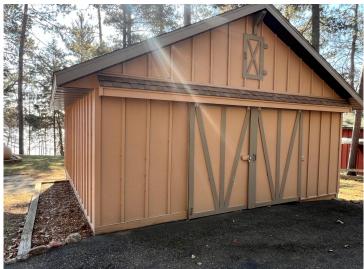

## **Description:**

This stunning 3-bed, 3-bath home located on the picturesque 10th Crow Wing Lake is an opportunity you don't want to miss! Featuring over 3500 sq ft of living space with a 2 car attached garage, a detached 2 car garage an additional garage and a shed this property does not lack storage for your boat and toys, both attached and detached garages, and a cozy bunkhouse, this property has everything you need. Located just minutes from the Heartland Trail, Paul Bunyan State Forest and much more.. Don't wait any longer to make this incredible home yours!