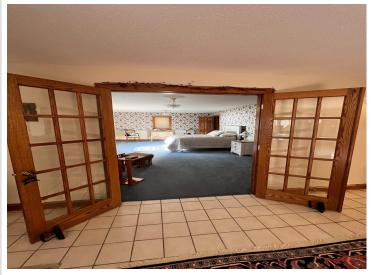

## **Description:**

This stunning 3-bed, 3-bath home located on the picturesque 10th Crow Wing Lake is an opportunity you don't want to miss! Featuring over 3500 sq ft of living space with a 2 car attached garage, a detached 2 car garage an additional garage and a shed this property does not lack storage for your boat and toys, both attached and detached garages, and a cozy bunkhouse, this property has everything you need. Located just minutes from the Heartland Trail, Paul Bunyan State Forest and much more.. Don't wait any longer to make this incredible home yours!

## **Additional Features:**

Basement: Finished, Full Fuel: Propane Garage: 2 Heat: Forced Air Sewer: Private Sewer, Tank with Drainage Field Water: Drilled Air Conditioning: Central Air