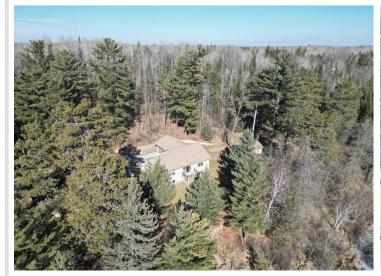

## **Description:**

This stunning 3-bed, 3-bath home located on the picturesque 10th Crow Wing Lake is an opportunity you don't want to miss! Featuring over 3500 sq ft of living space with a 2 car attached garage, a detached 2 car garage an additional garage and a shed this property does not lack storage for your boat and toys, both attached and detached garages, and a cozy bunkhouse, this property has everything you need. Located just minutes from the Heartland Trail, Paul Bunyan State Forest and much more.. Don't wait any longer to make this incredible home yours!

## **Additional Details:**

Year Built 1997 Lot Acres 1.87

Lot Dimensions 497x454x212x194

Garage Stalls 2 School District 113 Taxes \$1,206 Taxes with Assessments \$1,406 Tax Year 2023