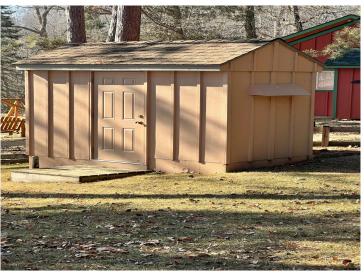

## **Description:**

This stunning 3-bed, 3-bath home located on the picturesque 10th Crow Wing Lake is an opportunity you don't want to miss! Featuring over 3500 sq ft of living space with a 2 car attached garage, a detached 2 car garage an additional garage and a shed this property does not lack storage for your boat and toys, both attached and detached garages, and a cozy bunkhouse, this property has everything you need. Located just minutes from the Heartland Trail, Paul Bunyan State Forest and much more.. Don't wait any longer to make this incredible home yours!