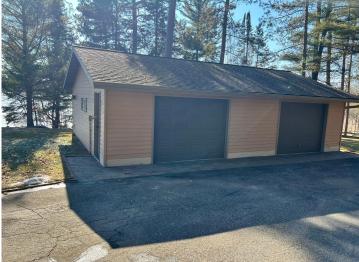

## **Description:**

This stunning 3-bed, 3-bath home located on the picturesque 10th Crow Wing Lake is an opportunity you don't want to miss! Featuring over 3500 sq ft of living space with a 2 car attached garage, a detached 2 car garage an additional garage and a shed this property does not lack storage for your boat and toys, both attached and detached garages, and a cozy bunkhouse, this property has everything you need. Located just minutes from the Heartland Trail, Paul Bunyan State Forest and much more.. Don't wait any longer to make this incredible home yours!