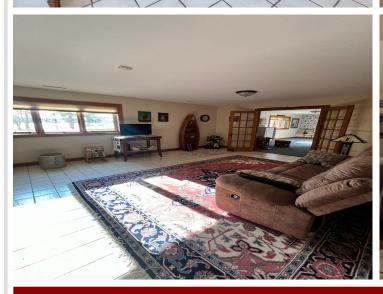

## **Description:**

This stunning 3-bed, 3-bath home located on the picturesque 10th Crow Wing Lake is an opportunity you don't want to miss! Featuring over 3500 sq ft of living space with a 2 car attached garage, a detached 2 car garage an additional garage and a shed this property does not lack storage for your boat and toys, both attached and detached garages, and a cozy bunkhouse, this property has everything you need. Located just minutes from the Heartland Trail, Paul Bunyan State Forest and much more.. Don't wait any longer to make this incredible home yours!

## **Additional Features:**

Basement: Finished, Full Fuel: Propane Garage: 2 Heat: Forced Air Sewer: Private Sewer, Tank with Drainage Field Water: Drilled Air Conditioning: Central Air