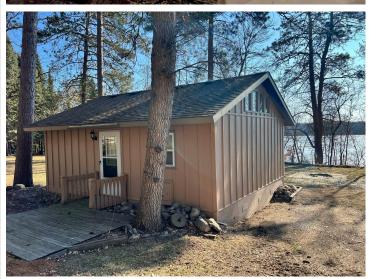

MLS 6491720 Lake Home

\$599,900

3,328 sq ft 3 bedrooms 3 baths

22996 Grey Roco Lane Akeley MN 56433

Waterfront: Tenth Crow Wing

Status: Pending

## **Description:**

This stunning 3-bed, 3-bath home located on the picturesque 10th Crow Wing Lake is an opportunity you don't want to miss! Featuring over 3500 sq ft of living space with a 2 car attached garage, a detached 2 car garage an additional garage and a shed this property does not lack storage for your boat and toys, both attached and detached garages, and a cozy bunkhouse, this property has everything you need. Located just minutes from the Heartland Trail, Paul Bunyan State Forest and much more.. Don't wait any longer to make this incredible home yours!