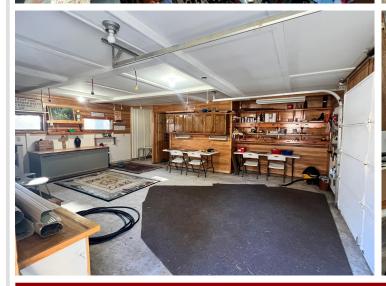

## **Description:**

This stunning 3-bed, 3-bath home located on the picturesque 10th Crow Wing Lake is an opportunity you don't want to miss! Featuring over 3500 sq ft of living space with a 2 car attached garage, a detached 2 car garage an additional garage and a shed this property does not lack storage for your boat and toys, both attached and detached garages, and a cozy bunkhouse, this property has everything you need. Located just minutes from the Heartland Trail, Paul Bunyan State Forest and much more.. Don't wait any longer to make this incredible home yours!