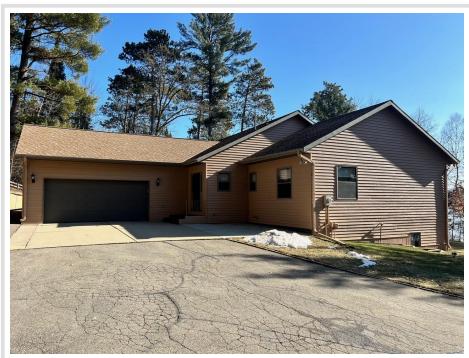

MLS 6491720 Lake Home

\$599,900

3,328 sq ft 3 bedrooms 3 baths

22996 Grey Roco Lane Akeley MN 56433

Waterfront: Tenth Crow Wing

Status: Pending

## **Description:**

This stunning 3-bed, 3-bath home located on the picturesque 10th Crow Wing Lake is an opportunity you don't want to miss! Featuring over 3500 sq ft of living space with a 2 car attached garage, a detached 2 car garage an additional garage and a shed this property does not lack storage for your boat and toys, both attached and detached garages, and a cozy bunkhouse, this property has everything you need. Located just minutes from the Heartland Trail, Paul Bunyan State Forest and much more.. Don't wait any longer to make this incredible home yours!