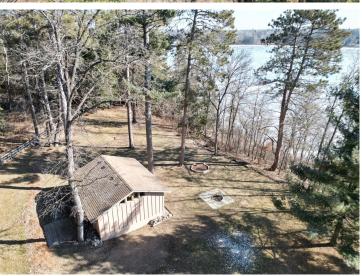

## **Description:**

This stunning 3-bed, 3-bath home located on the picturesque 10th Crow Wing Lake is an opportunity you don't want to miss! Featuring over 3500 sq ft of living space with a 2 car attached garage, a detached 2 car garage an additional garage and a shed this property does not lack storage for your boat and toys, both attached and detached garages, and a cozy bunkhouse, this property has everything you need. Located just minutes from the Heartland Trail, Paul Bunyan State Forest and much more.. Don't wait any longer to make this incredible home yours!

## **Additional Details:**

Year Built 1997 Lot Acres 1.87

Lot Dimensions 497x454x212x194

Garage Stalls 2 School District 113 Taxes \$1,206 Taxes with Assessments \$1,406 Tax Year 2023