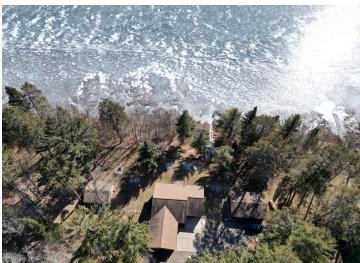

MLS 6491720 Lake Home

\$599,900

3,328 sq ft 3 bedrooms 3 baths

22996 Grey Roco Lane Akeley MN 56433

Waterfront: Tenth Crow Wing

Status: Pending

## **Description:**

This stunning 3-bed, 3-bath home located on the picturesque 10th Crow Wing Lake is an opportunity you don't want to miss! Featuring over 3500 sq ft of living space with a 2 car attached garage, a detached 2 car garage an additional garage and a shed this property does not lack storage for your boat and toys, both attached and detached garages, and a cozy bunkhouse, this property has everything you need. Located just minutes from the Heartland Trail, Paul Bunyan State Forest and much more.. Don't wait any longer to make this incredible home yours!