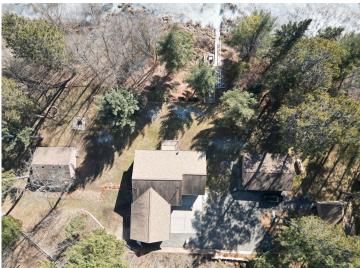

## **Description:**

This stunning 3-bed, 3-bath home located on the picturesque 10th Crow Wing Lake is an opportunity you don't want to miss! Featuring over 3500 sq ft of living space with a 2 car attached garage, a detached 2 car garage an additional garage and a shed this property does not lack storage for your boat and toys, both attached and detached garages, and a cozy bunkhouse, this property has everything you need. Located just minutes from the Heartland Trail, Paul Bunyan State Forest and much more.. Don't wait any longer to make this incredible home yours!

## **Additional Details:**

Year Built 1997 Lot Acres 1.87

Lot Dimensions 497x454x212x194

Garage Stalls 2 School District 113 Taxes \$1,206 Taxes with Assessments \$1,406 Tax Year 2023