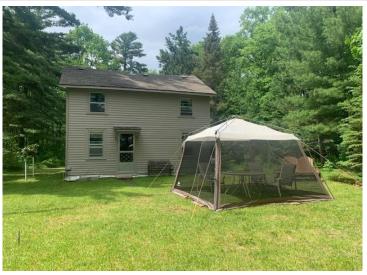

MLS 6491729 Lake Home

\$299,000

1,248 sq ft 2 bedrooms 1 baths

2091 Big Deep Lake Drive Hackensack MN 56452

Waterfront: Big Deep

Status: Active

## **Description:**

Enjoy sun rises over Big Deep Lake! Big Deep is a private lake, there's no public boat access. It is also home to Deep Portage Reserve which contributes to a lot of undeveloped land & shoreline enhancing the peace & tranquility of the great North Woods. This property boasts 200 feet of hard bottom shoreline, 1.38 acres of land & 3-car garage. The 2 bedroom, 1 bath year-round cabin is ready for you to come & start your new memories. The property is conveniently located between Hackensack & Longville & all the trail systems.

## **Additional Details:**

Year Built 1960 Lot Acres 1.38

Lot Dimensions 200x333x200x333

Garage Stalls 3 School District 113 Taxes \$1,626 Taxes with Assessments \$1,692 Tax Year 2023