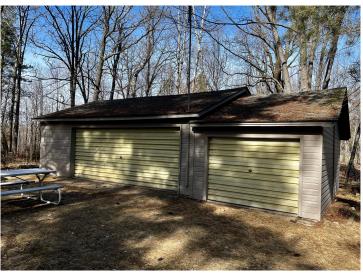

## **Description:**

Enjoy sun rises over Big Deep Lake! Big Deep is a private lake, there's no public boat access. It is also home to Deep Portage Reserve which contributes to a lot of undeveloped land & shoreline enhancing the peace & tranquility of the great North Woods. This property boasts 200 feet of hard bottom shoreline, 1.38 acres of land & 3-car garage. The 2 bedroom, 1 bath year-round cabin is ready for you to come & start your new memories. The property is conveniently located between Hackensack & Longville & all the trail systems.

## **Additional Details:**

Year Built 1960 Lot Acres 1.38

Lot Dimensions 200x333x200x333

Garage Stalls 3 School District 113 Taxes \$1,626 Taxes with Assessments \$1,692 Tax Year 2023

## **Additional Features:**

Basement: Crawl Space, Partial Fuel: Electric, Propane Garage: 3 Heat: Forced Air Sewer: Septic System Compliant - No Water: Sand Point Air Conditioning: None