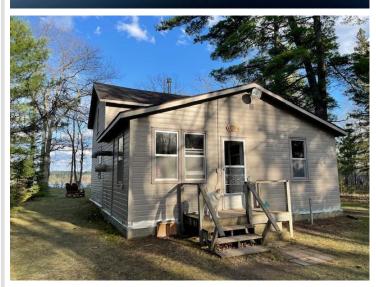

MLS 6491729 Lake Home

\$299,000

1,248 sq ft 2 bedrooms 1 baths

2091 Big Deep Lake Drive Hackensack MN 56452

Waterfront: Big Deep

Status: Active

## **Description:**

Enjoy sun rises over Big Deep Lake! Big Deep is a private lake, there's no public boat access. It is also home to Deep Portage Reserve which contributes to a lot of undeveloped land & shoreline enhancing the peace & tranquility of the great North Woods. This property boasts 200 feet of hard bottom shoreline, 1.38 acres of land & 3-car garage. The 2 bedroom, 1 bath year-round cabin is ready for you to come & start your new memories. The property is conveniently located between Hackensack & Longville & all the trail systems.