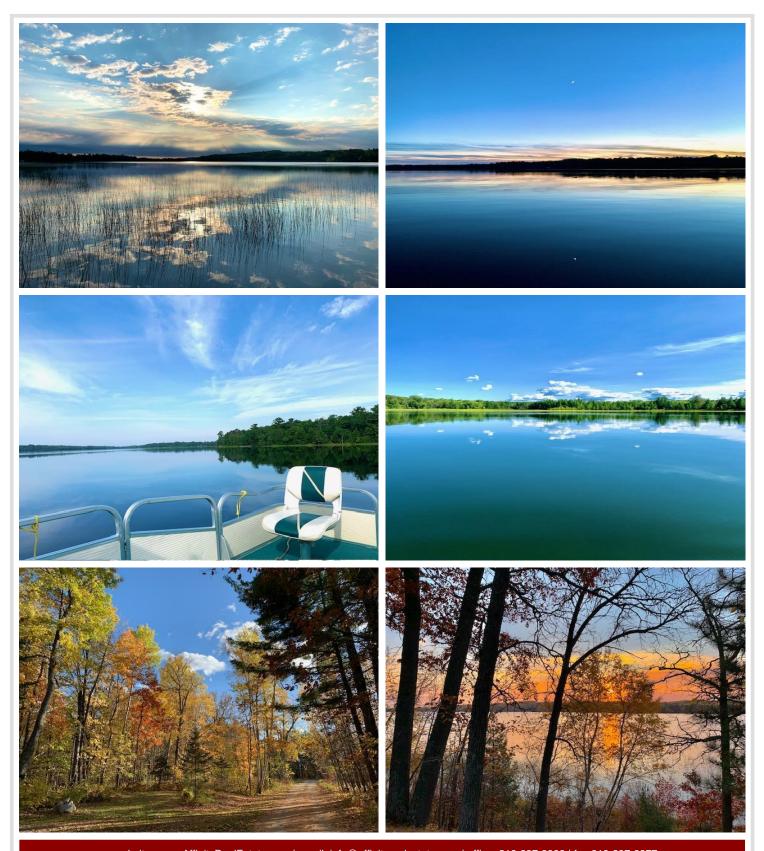

## **Description:**

Enjoy sun rises over Big Deep Lake! Big Deep is a private lake, there's no public boat access. It is also home to Deep Portage Reserve which contributes to a lot of undeveloped land & shoreline enhancing the peace & tranquility of the great North Woods. This property boasts 200 feet of hard bottom shoreline, 1.38 acres of land & 3-car garage. The 2 bedroom, 1 bath year-round cabin is ready for you to come & start your new memories. The property is conveniently located between Hackensack & Longville & all the trail systems.