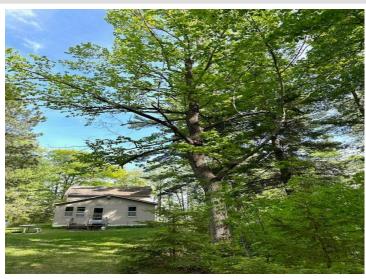

MLS 6491729 Lake Home

\$299,000

1,248 sq ft 2 bedrooms 1 baths

2091 Big Deep Lake Drive Hackensack MN 56452

Waterfront: Big Deep

Status: Active

## **Description:**

Enjoy sun rises over Big Deep Lake! Big Deep is a private lake, there's no public boat access. It is also home to Deep Portage Reserve which contributes to a lot of undeveloped land & shoreline enhancing the peace & tranquility of the great North Woods. This property boasts 200 feet of hard bottom shoreline, 1.38 acres of land & 3-car garage. The 2 bedroom, 1 bath year-round cabin is ready for you to come & start your new memories. The property is conveniently located between Hackensack & Longville & all the trail systems.

## **Additional Details:**

Year Built 1960 Lot Acres 1.38

Lot Dimensions 200x333x200x333

Garage Stalls 3 School District 113 Taxes \$1,626 Taxes with Assessments \$1,692 Tax Year 2023