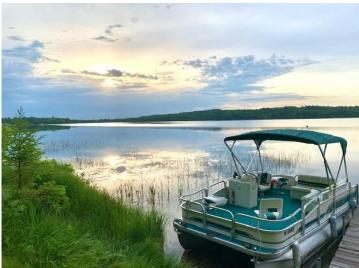

MLS 6491729 Lake Home

\$299,000

1,248 sq ft 2 bedrooms 1 baths

2091 Big Deep Lake Drive Hackensack MN 56452

Waterfront: Big Deep

Status: Active

## **Description:**

Enjoy sun rises over Big Deep Lake! Big Deep is a private lake, there's no public boat access. It is also home to Deep Portage Reserve which contributes to a lot of undeveloped land & shoreline enhancing the peace & tranquility of the great North Woods. This property boasts 200 feet of hard bottom shoreline, 1.38 acres of land & 3-car garage. The 2 bedroom, 1 bath year-round cabin is ready for you to come & start your new memories. The property is conveniently located between Hackensack & Longville & all the trail systems.