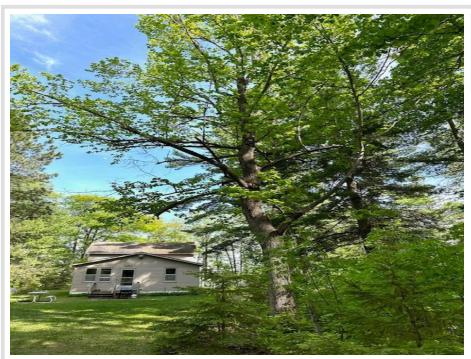

MLS 6491729 Lake Home

\$299,000

1,248 sq ft 2 bedrooms 1 baths

2091 Big Deep Lake Drive Hackensack MN 56452

Waterfront: Big Deep

Status: Active

## **Description:**

Enjoy sun rises over Big Deep Lake! Big Deep is a private lake, there's no public boat access. It is also home to Deep Portage Reserve which contributes to a lot of undeveloped land & shoreline enhancing the peace & tranquility of the great North Woods. This property boasts 200 feet of hard bottom shoreline, 1.38 acres of land & 3-car garage. The 2 bedroom, 1 bath year-round cabin is ready for you to come & start your new memories. The property is conveniently located between Hackensack & Longville & all the trail systems.

## **Additional Details:**

Year Built 1960 Lot Acres 1.38

Lot Dimensions 200x333x200x333

Garage Stalls 3 School District 113 Taxes \$1,626 Taxes with Assessments \$1,692 Tax Year 2023