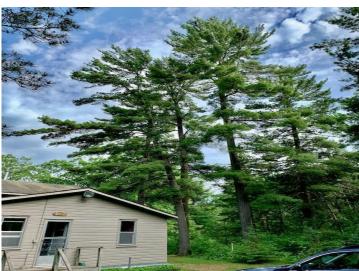

## **Description:**

Enjoy sun rises over Big Deep Lake! Big Deep is a private lake, there's no public boat access. It is also home to Deep Portage Reserve which contributes to a lot of undeveloped land & shoreline enhancing the peace & tranquility of the great North Woods. This property boasts 200 feet of hard bottom shoreline, 1.38 acres of land & 3-car garage. The 2 bedroom, 1 bath year-round cabin is ready for you to come & start your new memories. The property is conveniently located between Hackensack & Longville & all the trail systems.