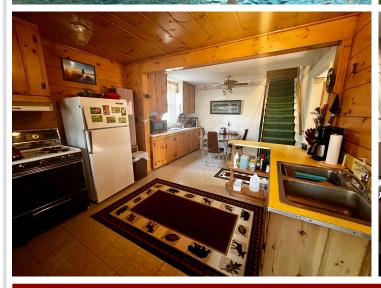

## **Description:**

Enjoy sun rises over Big Deep Lake! Big Deep is a private lake, there's no public boat access. It is also home to Deep Portage Reserve which contributes to a lot of undeveloped land & shoreline enhancing the peace & tranquility of the great North Woods. This property boasts 200 feet of hard bottom shoreline, 1.38 acres of land & 3-car garage. The 2 bedroom, 1 bath year-round cabin is ready for you to come & start your new memories. The property is conveniently located between Hackensack & Longville & all the trail systems.