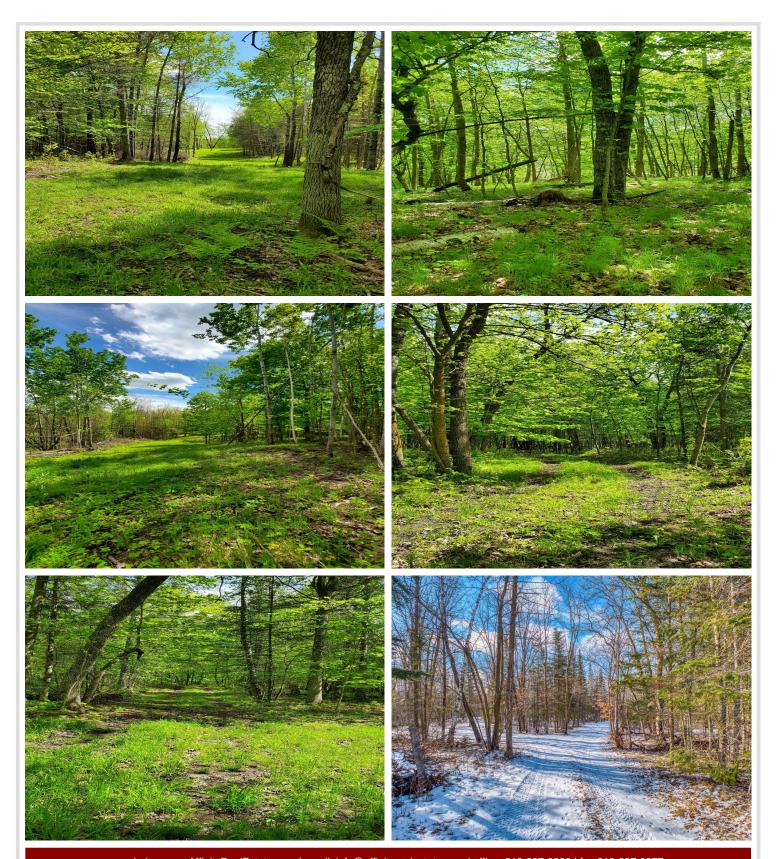

## **Description:**

Lake Front Retreat on 25 acres of lovely, wooded, rolling land and 780 feet of shoreline with Maximum Depth of 45 feet! Abundant with black crappie, bluegill, sunfish, largemouth bass, northern pike, pumpkinseed, rock bass, and walleye. ATV trails throughout. It is stunning! Perfect for that quiet cabin you have been wanting or even a place to invite your people to bring their RV's or tents! Would make an excellent campgrounds being that the lake has a public access. There are several sites to choose from that would be perfect for building a home. One spot in particular has a panoramic lake view. Walker Brook Lake is spring fed and boasts great fishing. It is deep and clean! Bring your binoculars...for ample wildlife viewing! If a quiet place with lots of privacy is what you seek, then what are you waiting for? Buy now and enjoy snowmobile trails, hunting, winter sports and around the corner..summer fun! Swimming, fishing and etc. 25 Minutes to Bemidji, 2 hours to Fargo/Moorhead, 4 hours to Minneapolis/St Paul. Public Access to Walker Brook is on the South West side of the Lake.