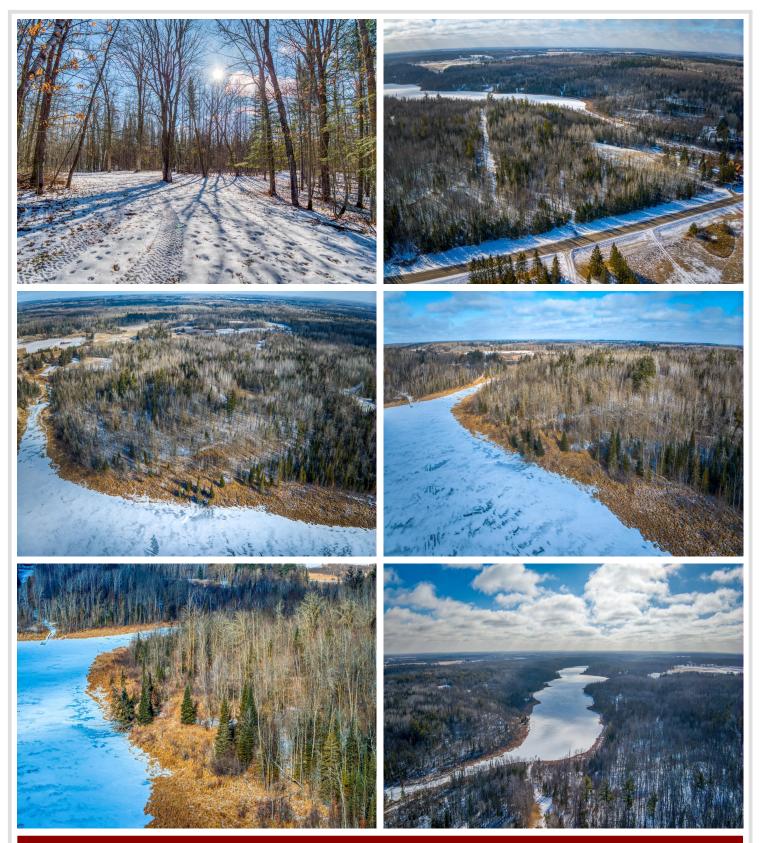

## **Description:**

Lake Front Retreat on 25 acres of lovely, wooded, rolling land and 780 feet of shoreline with Maximum Depth of 45 feet! Abundant with black crappie, bluegill, sunfish, largemouth bass, northern pike, pumpkinseed, rock bass, and walleye. ATV trails throughout. It is stunning! Perfect for that quiet cabin you have been wanting or even a place to invite your people to bring their RV's or tents! Would make an excellent campgrounds being that the lake has a public access. There are several sites to choose from that would be perfect for building a home. One spot in particular has a panoramic lake view. Walker Brook Lake is spring fed and boasts great fishing. It is deep and clean! Bring your binoculars...for ample wildlife viewing! If a quiet place with lots of privacy is what you seek, then what are you waiting for? Buy now and enjoy snowmobile trails, hunting, winter sports and around the corner..summer fun! Swimming, fishing and etc. 25 Minutes to Bemidji, 2 hours to Fargo/Moorhead, 4 hours to Minneapolis/St Paul. Public Access to Walker Brook is on the South West side of the Lake.

## Additional Details:

Lot Acres 25

Lot Dimensions 680x1830x780x1390

School District 2311
Taxes \$1,117
Taxes with Assessments \$1,222
Tax Year 2023