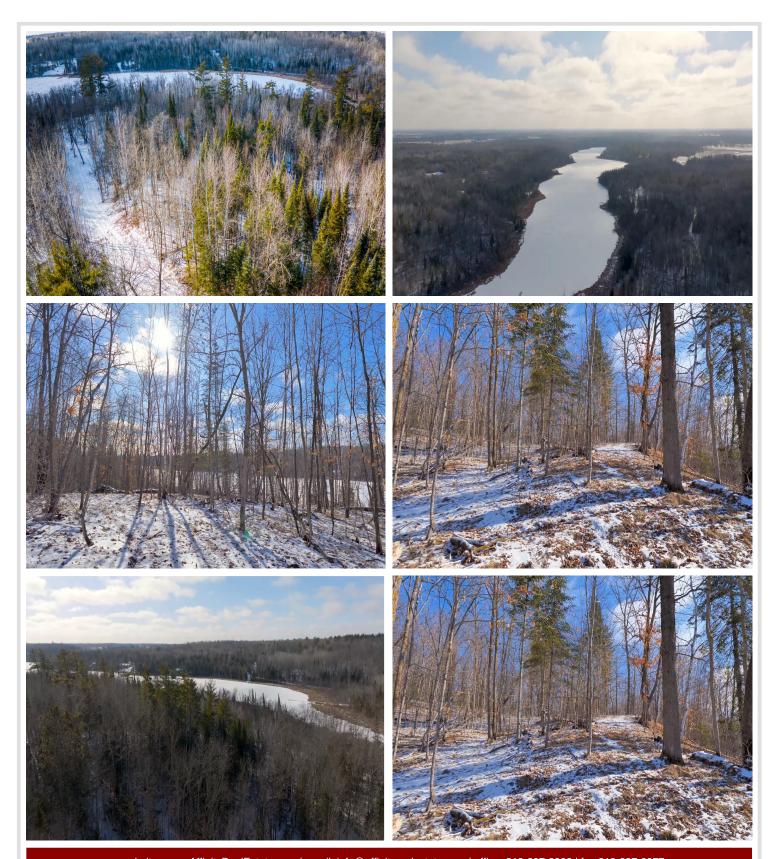

## **Description:**

Lake Front Retreat on 25 acres of lovely, wooded, rolling land and 780 feet of shoreline with Maximum Depth of 45 feet! Abundant with black crappie, bluegill, sunfish, largemouth bass, northern pike, pumpkinseed, rock bass, and walleye. ATV trails throughout. It is stunning! Perfect for that quiet cabin you have been wanting or even a place to invite your people to bring their RV's or tents! Would make an excellent campgrounds being that the lake has a public access. There are several sites to choose from that would be perfect for building a home. One spot in particular has a panoramic lake view. Walker Brook Lake is spring fed and boasts great fishing. It is deep and clean! Bring your binoculars...for ample wildlife viewing! If a quiet place with lots of privacy is what you seek, then what are you waiting for? Buy now and enjoy snowmobile trails, hunting, winter sports and around the corner..summer fun! Swimming, fishing and etc. 25 Minutes to Bemidji, 2 hours to Fargo/Moorhead, 4 hours to Minneapolis/St Paul. Public Access to Walker Brook is on the South West side of the Lake.