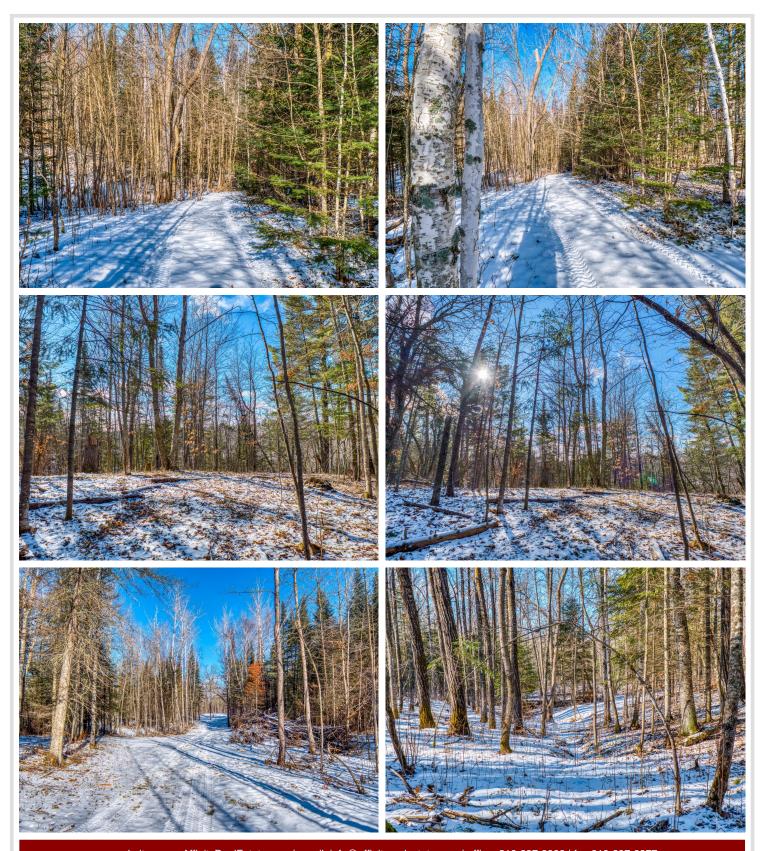

## **Description:**

Lake Front Retreat on 25 acres of lovely, wooded, rolling land and 780 feet of shoreline with Maximum Depth of 45 feet! Abundant with black crappie, bluegill, sunfish, largemouth bass, northern pike, pumpkinseed, rock bass, and walleye. ATV trails throughout. It is stunning! Perfect for that quiet cabin you have been wanting or even a place to invite your people to bring their RV's or tents! Would make an excellent campgrounds being that the lake has a public access. There are several sites to choose from that would be perfect for building a home. One spot in particular has a panoramic lake view. Walker Brook Lake is spring fed and boasts great fishing. It is deep and clean! Bring your binoculars...for ample wildlife viewing! If a quiet place with lots of privacy is what you seek, then what are you waiting for? Buy now and enjoy snowmobile trails, hunting, winter sports and around the corner..summer fun! Swimming, fishing and etc. 25 Minutes to Bemidji, 2 hours to Fargo/Moorhead, 4 hours to Minneapolis/St Paul. Public Access to Walker Brook is on the South West side of the Lake.