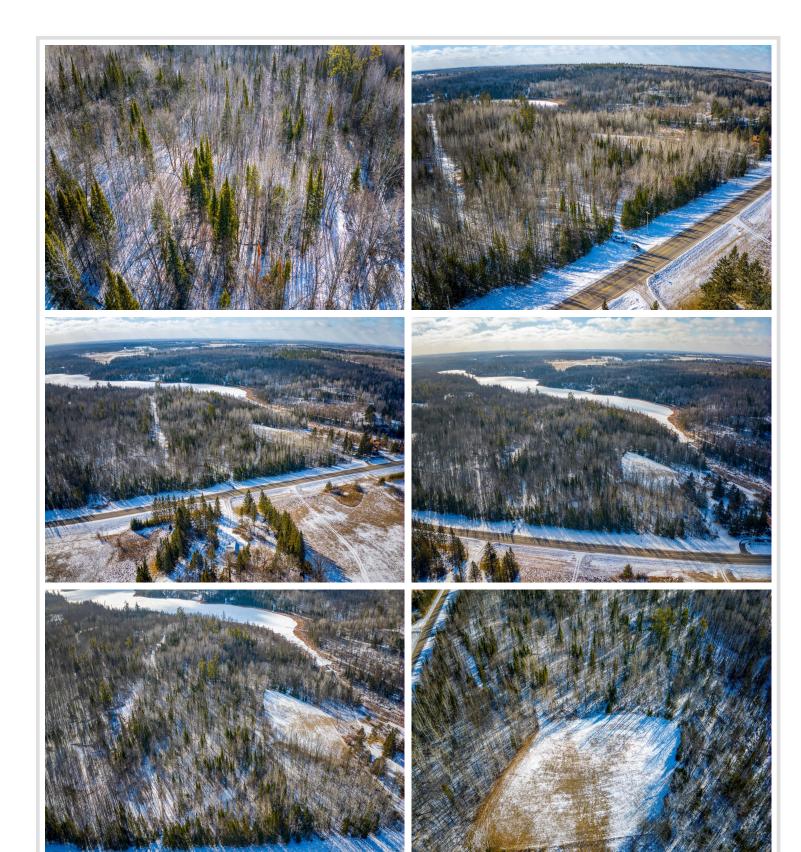

## **Description:**

Lake Front Retreat on 25 acres of lovely, wooded, rolling land and 780 feet of shoreline with Maximum Depth of 45 feet! Abundant with black crappie, bluegill, sunfish, largemouth bass, northern pike, pumpkinseed, rock bass, and walleye. ATV trails throughout. It is stunning! Perfect for that quiet cabin you have been wanting or even a place to invite your people to bring their RV's or tents! Would make an excellent campgrounds being that the lake has a public access. There are several sites to choose from that would be perfect for building a home. One spot in particular has a panoramic lake view. Walker Brook Lake is spring fed and boasts great fishing. It is deep and clean! Bring your binoculars...for ample wildlife viewing! If a quiet place with lots of privacy is what you seek, then what are you waiting for? Buy now and enjoy snowmobile trails, hunting, winter sports and around the corner..summer fun! Swimming, fishing and etc. 25 Minutes to Bemidji, 2 hours to Fargo/Moorhead, 4 hours to Minneapolis/St Paul. Public Access to Walker Brook is on the South West side of the Lake.

## Additional Details:

Lot Acres 25

Lot Dimensions 680x1830x780x1390

School District 2311
Taxes \$1,117
Taxes with Assessments \$1,222
Tax Year 2023