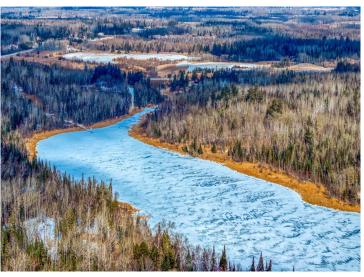

## **Description:**

Lake Front Retreat on 25 acres of lovely, wooded, rolling land and 780 feet of shoreline with Maximum Depth of 45 feet! Abundant with black crappie, bluegill, sunfish, largemouth bass, northern pike, pumpkinseed, rock bass, and walleye. ATV trails throughout. It is stunning! Perfect for that quiet cabin you have been wanting or even a place to invite your people to bring their RV's or tents! Would make an excellent campgrounds being that the lake has a public access. There are several sites to choose from that would be perfect for building a home. One spot in particular has a panoramic lake view. Walker Brook Lake is spring fed and boasts great fishing. It is deep and clean! Bring your binoculars...for ample wildlife viewing! If a quiet place with lots of privacy is what you seek, then what are you waiting for? Buy now and enjoy snowmobile trails, hunting, winter sports and around the corner..summer fun! Swimming, fishing and etc. 25 Minutes to Bemidji, 2 hours to Fargo/Moorhead, 4 hours to Minneapolis/St Paul. Public Access to Walker Brook is on the South West side of the Lake.