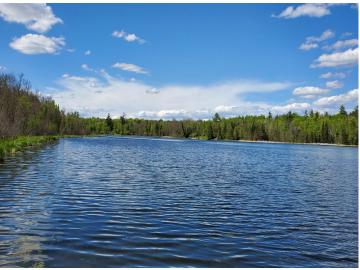

## **Description:**

Lake Front Retreat on 25 acres of lovely, wooded, rolling land and 780 feet of shoreline with Maximum Depth of 45 feet! Abundant with black crappie, bluegill, sunfish, largemouth bass, northern pike, pumpkinseed, rock bass, and walleye. ATV trails throughout. It is stunning! Perfect for that quiet cabin you have been wanting or even a place to invite your people to bring their RV's or tents! Would make an excellent campgrounds being that the lake has a public access. There are several sites to choose from that would be perfect for building a home. One spot in particular has a panoramic lake view. Walker Brook Lake is spring fed and boasts great fishing. It is deep and clean! Bring your binoculars...for ample wildlife viewing! If a quiet place with lots of privacy is what you seek, then what are you waiting for? Buy now and enjoy snowmobile trails, hunting, winter sports and around the corner..summer fun! Swimming, fishing and etc. 25 Minutes to Bemidji, 2 hours to Fargo/Moorhead, 4 hours to Minneapolis/St Paul. Public Access to Walker Brook is on the South West side of the Lake.