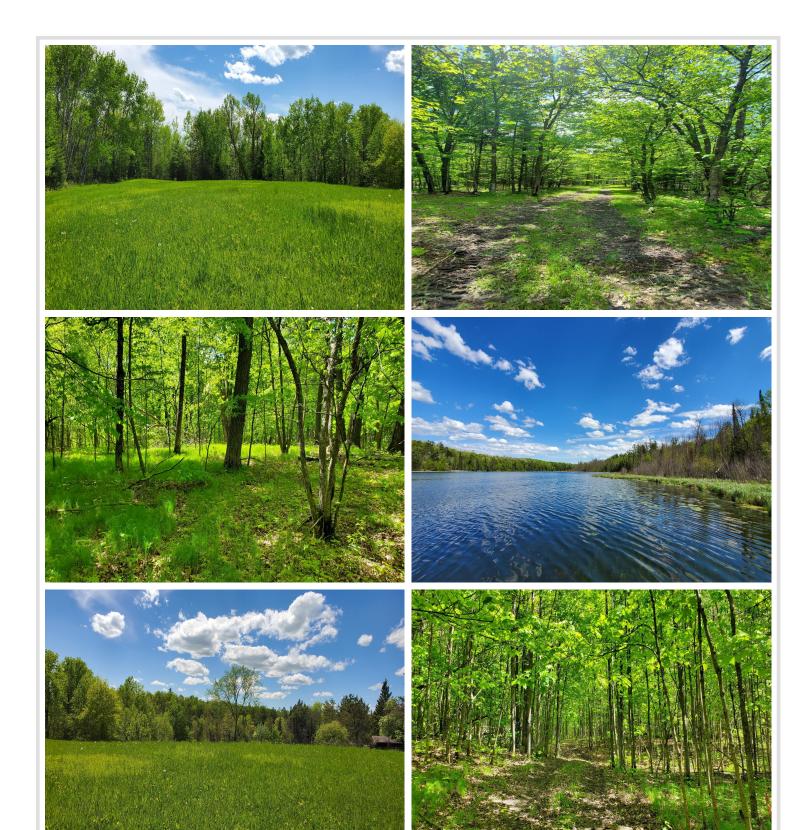

## **Description:**

Lake Front Retreat on 25 acres of lovely, wooded, rolling land and 780 feet of shoreline with Maximum Depth of 45 feet! Abundant with black crappie, bluegill, sunfish, largemouth bass, northern pike, pumpkinseed, rock bass, and walleye. ATV trails throughout. It is stunning! Perfect for that quiet cabin you have been wanting or even a place to invite your people to bring their RV's or tents! Would make an excellent campgrounds being that the lake has a public access. There are several sites to choose from that would be perfect for building a home. One spot in particular has a panoramic lake view. Walker Brook Lake is spring fed and boasts great fishing. It is deep and clean! Bring your binoculars...for ample wildlife viewing! If a quiet place with lots of privacy is what you seek, then what are you waiting for? Buy now and enjoy snowmobile trails, hunting, winter sports and around the corner..summer fun! Swimming, fishing and etc. 25 Minutes to Bemidji, 2 hours to Fargo/Moorhead, 4 hours to Minneapolis/St Paul. Public Access to Walker Brook is on the South West side of the Lake.