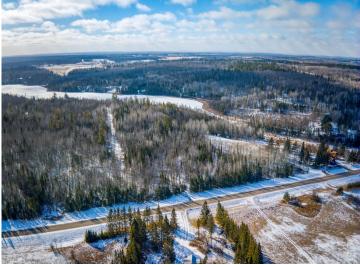

## **Description:**

Lake Front Retreat on 25 acres of lovely, wooded, rolling land and 780 feet of shoreline with Maximum Depth of 45 feet! Abundant with black crappie, bluegill, sunfish, largemouth bass, northern pike, pumpkinseed, rock bass, and walleye. ATV trails throughout. It is stunning! Perfect for that quiet cabin you have been wanting or even a place to invite your people to bring their RV's or tents! Would make an excellent campgrounds being that the lake has a public access. There are several sites to choose from that would be perfect for building a home. One spot in particular has a panoramic lake view. Walker Brook Lake is spring fed and boasts great fishing. It is deep and clean! Bring your binoculars...for ample wildlife viewing! If a quiet place with lots of privacy is what you seek, then what are you waiting for? Buy now and enjoy snowmobile trails, hunting, winter sports and around the corner..summer fun! Swimming, fishing and etc. 25 Minutes to Bemidji, 2 hours to Fargo/Moorhead, 4 hours to Minneapolis/St Paul. Public Access to Walker Brook is on the South West side of the Lake.

## **Driving Directions:**

from Bemidji: Highway 2 to County 2 left, to 340th St Right to property

Listed By: Headwaters Realty Services LLC

Affinity Real Estate Inc. participates in the Regional Multiple Listing Service of Minnesota, Inc Broker Reciprocity (sm) program, allowing us to display other broker's listings on our website. All properties are subject to prior sale, change or withdrawal.