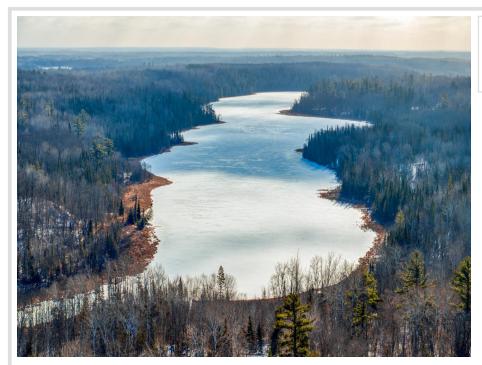

## **Description:**

Lake Front Retreat on 25 acres of lovely, wooded, rolling land and 780 feet of shoreline with Maximum Depth of 45 feet! Abundant with black crappie, bluegill, sunfish, largemouth bass, northern pike, pumpkinseed, rock bass, and walleye. ATV trails throughout. It is stunning! Perfect for that quiet cabin you have been wanting or even a place to invite your people to bring their RV's or tents! Would make an excellent campgrounds being that the lake has a public access. There are several sites to choose from that would be perfect for building a home. One spot in particular has a panoramic lake view. Walker Brook Lake is spring fed and boasts great fishing. It is deep and clean! Bring your binoculars...for ample wildlife viewing! If a quiet place with lots of privacy is what you seek, then what are you waiting for? Buy now and enjoy snowmobile trails, hunting, winter sports and around the corner..summer fun! Swimming, fishing and etc. 25 Minutes to Bemidji, 2 hours to Fargo/Moorhead, 4 hours to Minneapolis/St Paul. Public Access to Walker Brook is on the South West side of the Lake.