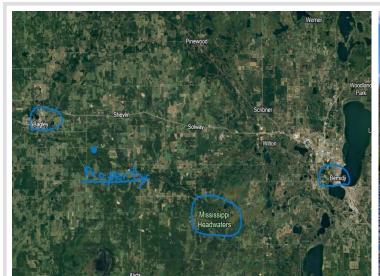

## **Description:**

Lake Front Retreat on 25 acres of lovely, wooded, rolling land and 780 feet of shoreline with Maximum Depth of 45 feet! Abundant with black crappie, bluegill, sunfish, largemouth bass, northern pike, pumpkinseed, rock bass, and walleye. ATV trails throughout. It is stunning! Perfect for that quiet cabin you have been wanting or even a place to invite your people to bring their RV's or tents! Would make an excellent campgrounds being that the lake has a public access. There are several sites to choose from that would be perfect for building a home. One spot in particular has a panoramic lake view. Walker Brook Lake is spring fed and boasts great fishing. It is deep and clean! Bring your binoculars...for ample wildlife viewing! If a quiet place with lots of privacy is what you seek, then what are you waiting for? Buy now and enjoy snowmobile trails, hunting, winter sports and around the corner..summer fun! Swimming, fishing and etc. 25 Minutes to Bemidji, 2 hours to Fargo/Moorhead, 4 hours to Minneapolis/St Paul. Public Access to Walker Brook is on the South West side of the Lake.

## **Driving Directions:**

from Bemidji: Highway 2 to County 2 left, to 340th St Right to property

Listed By: Headwaters Realty Services LLC

Affinity Real Estate Inc. participates in the Regional Multiple Listing Service of Minnesota, Inc Broker Reciprocity (sm) program, allowing us to display other broker's listings on our website. All properties are subject to prior sale, change or withdrawal.