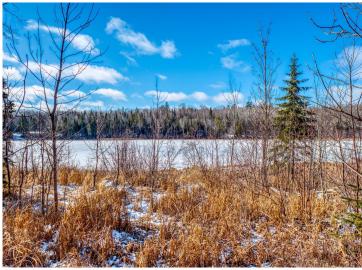

## **Description:**

Lake Front Retreat on 25 acres of lovely, wooded, rolling land and 780 feet of shoreline with Maximum Depth of 45 feet! Abundant with black crappie, bluegill, sunfish, largemouth bass, northern pike, pumpkinseed, rock bass, and walleye. ATV trails throughout. It is stunning! Perfect for that quiet cabin you have been wanting or even a place to invite your people to bring their RV's or tents! Would make an excellent campgrounds being that the lake has a public access. There are several sites to choose from that would be perfect for building a home. One spot in particular has a panoramic lake view. Walker Brook Lake is spring fed and boasts great fishing. It is deep and clean! Bring your binoculars...for ample wildlife viewing! If a quiet place with lots of privacy is what you seek, then what are you waiting for? Buy now and enjoy snowmobile trails, hunting, winter sports and around the corner..summer fun! Swimming, fishing and etc. 25 Minutes to Bemidji, 2 hours to Fargo/Moorhead, 4 hours to Minneapolis/St Paul. Public Access to Walker Brook is on the South West side of the Lake.