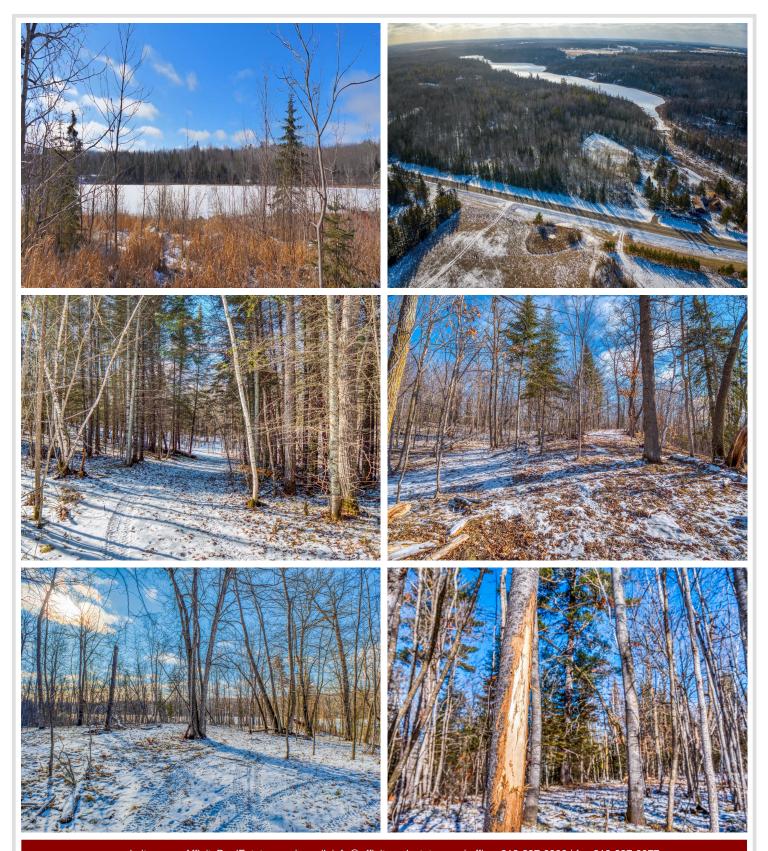

## **Description:**

Lake Front Retreat on 25 acres of lovely, wooded, rolling land and 780 feet of shoreline with Maximum Depth of 45 feet! Abundant with black crappie, bluegill, sunfish, largemouth bass, northern pike, pumpkinseed, rock bass, and walleye. ATV trails throughout. It is stunning! Perfect for that quiet cabin you have been wanting or even a place to invite your people to bring their RV's or tents! Would make an excellent campgrounds being that the lake has a public access. There are several sites to choose from that would be perfect for building a home. One spot in particular has a panoramic lake view. Walker Brook Lake is spring fed and boasts great fishing. It is deep and clean! Bring your binoculars...for ample wildlife viewing! If a quiet place with lots of privacy is what you seek, then what are you waiting for? Buy now and enjoy snowmobile trails, hunting, winter sports and around the corner..summer fun! Swimming, fishing and etc. 25 Minutes to Bemidji, 2 hours to Fargo/Moorhead, 4 hours to Minneapolis/St Paul. Public Access to Walker Brook is on the South West side of the Lake.