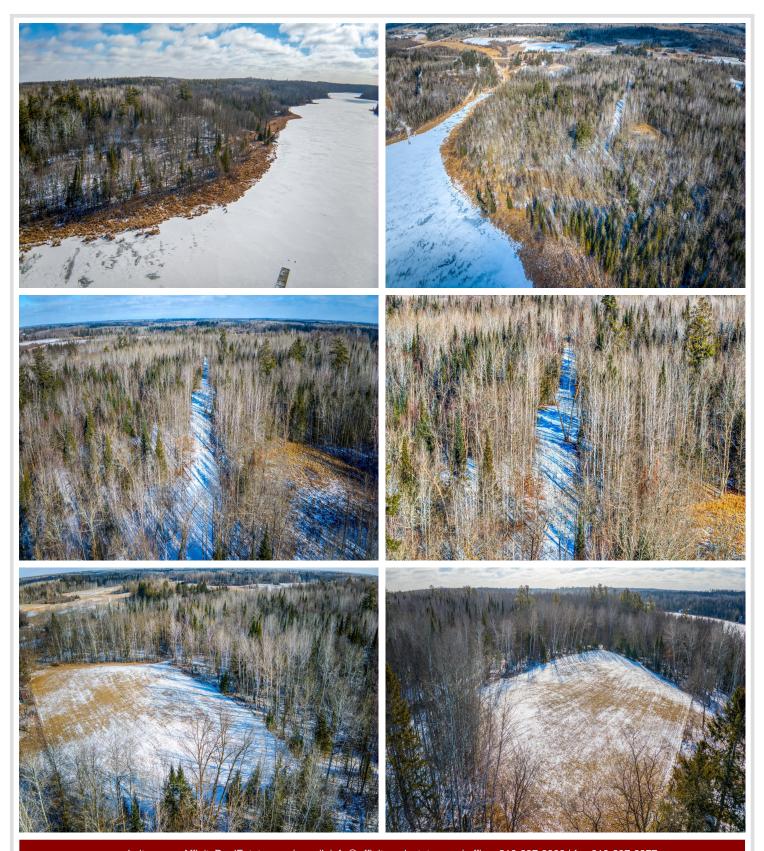

## **Description:**

Lake Front Retreat on 25 acres of lovely, wooded, rolling land and 780 feet of shoreline with Maximum Depth of 45 feet! Abundant with black crappie, bluegill, sunfish, largemouth bass, northern pike, pumpkinseed, rock bass, and walleye. ATV trails throughout. It is stunning! Perfect for that quiet cabin you have been wanting or even a place to invite your people to bring their RV's or tents! Would make an excellent campgrounds being that the lake has a public access. There are several sites to choose from that would be perfect for building a home. One spot in particular has a panoramic lake view. Walker Brook Lake is spring fed and boasts great fishing. It is deep and clean! Bring your binoculars...for ample wildlife viewing! If a quiet place with lots of privacy is what you seek, then what are you waiting for? Buy now and enjoy snowmobile trails, hunting, winter sports and around the corner..summer fun! Swimming, fishing and etc. 25 Minutes to Bemidji, 2 hours to Fargo/Moorhead, 4 hours to Minneapolis/St Paul. Public Access to Walker Brook is on the South West side of the Lake.

## Additional Details:

Lot Acres 25

Lot Dimensions 680x1830x780x1390

School District 2311
Taxes \$1,117
Taxes with Assessments \$1,222
Tax Year 2023