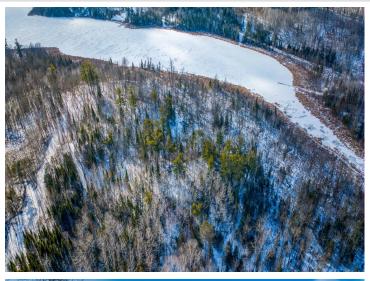

## **Description:**

Lake Front Retreat on 25 acres of lovely, wooded, rolling land and 780 feet of shoreline with Maximum Depth of 45 feet! Abundant with black crappie, bluegill, sunfish, largemouth bass, northern pike, pumpkinseed, rock bass, and walleye. ATV trails throughout. It is stunning! Perfect for that quiet cabin you have been wanting or even a place to invite your people to bring their RV's or tents! Would make an excellent campgrounds being that the lake has a public access. There are several sites to choose from that would be perfect for building a home. One spot in particular has a panoramic lake view. Walker Brook Lake is spring fed and boasts great fishing. It is deep and clean! Bring your binoculars...for ample wildlife viewing! If a quiet place with lots of privacy is what you seek, then what are you waiting for? Buy now and enjoy snowmobile trails, hunting, winter sports and around the corner..summer fun! Swimming, fishing and etc. 25 Minutes to Bemidji, 2 hours to Fargo/Moorhead, 4 hours to Minneapolis/St Paul. Public Access to Walker Brook is on the South West side of the Lake.