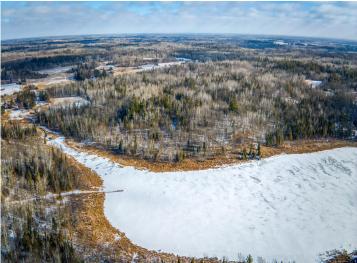

## **Description:**

Lake Front Retreat on 25 acres of lovely, wooded, rolling land and 780 feet of shoreline with Maximum Depth of 45 feet! Abundant with black crappie, bluegill, sunfish, largemouth bass, northern pike, pumpkinseed, rock bass, and walleye. ATV trails throughout. It is stunning! Perfect for that quiet cabin you have been wanting or even a place to invite your people to bring their RV's or tents! Would make an excellent campgrounds being that the lake has a public access. There are several sites to choose from that would be perfect for building a home. One spot in particular has a panoramic lake view. Walker Brook Lake is spring fed and boasts great fishing. It is deep and clean! Bring your binoculars...for ample wildlife viewing! If a quiet place with lots of privacy is what you seek, then what are you waiting for? Buy now and enjoy snowmobile trails, hunting, winter sports and around the corner..summer fun! Swimming, fishing and etc. 25 Minutes to Bemidji, 2 hours to Fargo/Moorhead, 4 hours to Minneapolis/St Paul. Public Access to Walker Brook is on the South West side of the Lake.