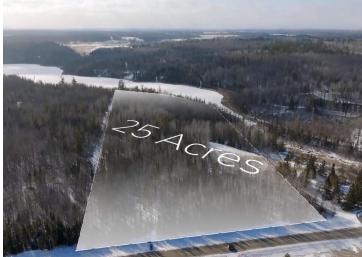

## **Description:**

Lake Front Retreat on 25 acres of lovely, wooded, rolling land and 780 feet of shoreline with Maximum Depth of 45 feet! Abundant with black crappie, bluegill, sunfish, largemouth bass, northern pike, pumpkinseed, rock bass, and walleye. ATV trails throughout. It is stunning! Perfect for that quiet cabin you have been wanting or even a place to invite your people to bring their RV's or tents! Would make an excellent campgrounds being that the lake has a public access. There are several sites to choose from that would be perfect for building a home. One spot in particular has a panoramic lake view. Walker Brook Lake is spring fed and boasts great fishing. It is deep and clean! Bring your binoculars...for ample wildlife viewing! If a quiet place with lots of privacy is what you seek, then what are you waiting for? Buy now and enjoy snowmobile trails, hunting, winter sports and around the corner..summer fun! Swimming, fishing and etc. 25 Minutes to Bemidji, 2 hours to Fargo/Moorhead, 4 hours to Minneapolis/St Paul. Public Access to Walker Brook is on the South West side of the Lake.

## Additional Details:

Lot Acres 25

Lot Dimensions 680x1830x780x1390

School District 2311
Taxes \$1,117
Taxes with Assessments \$1,222
Tax Year 2023