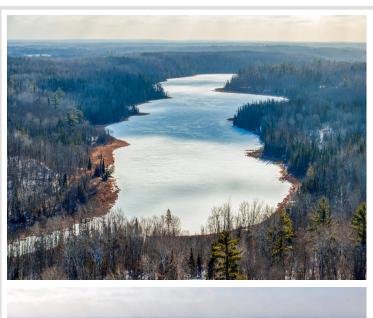

## **Description:**

Lake Front Retreat on 25 acres of lovely, wooded, rolling land and 780 feet of shoreline with Maximum Depth of 45 feet! Abundant with black crappie, bluegill, sunfish, largemouth bass, northern pike, pumpkinseed, rock bass, and walleye. ATV trails throughout. It is stunning! Perfect for that quiet cabin you have been wanting or even a place to invite your people to bring their RV's or tents! Would make an excellent campgrounds being that the lake has a public access. There are several sites to choose from that would be perfect for building a home. One spot in particular has a panoramic lake view. Walker Brook Lake is spring fed and boasts great fishing. It is deep and clean! Bring your binoculars...for ample wildlife viewing! If a quiet place with lots of privacy is what you seek, then what are you waiting for? Buy now and enjoy snowmobile trails, hunting, winter sports and around the corner..summer fun! Swimming, fishing and etc. 25 Minutes to Bemidji, 2 hours to Fargo/Moorhead, 4 hours to Minneapolis/St Paul. Public Access to Walker Brook is on the South West side of the Lake.