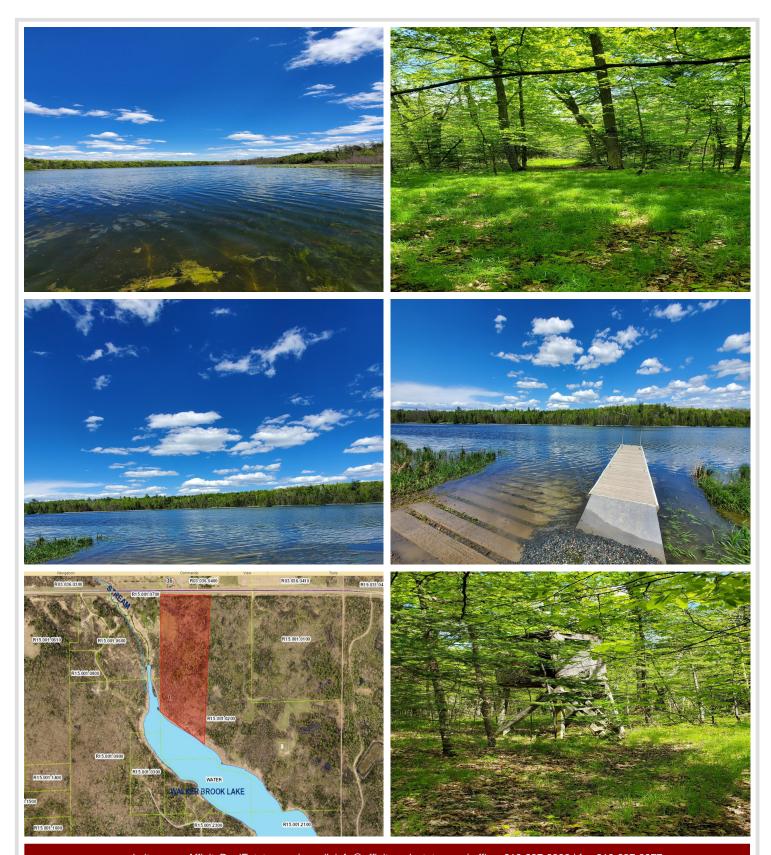

## **Description:**

Lake Front Retreat on 25 acres of lovely, wooded, rolling land and 780 feet of shoreline with Maximum Depth of 45 feet! Abundant with black crappie, bluegill, sunfish, largemouth bass, northern pike, pumpkinseed, rock bass, and walleye. ATV trails throughout. It is stunning! Perfect for that quiet cabin you have been wanting or even a place to invite your people to bring their RV's or tents! Would make an excellent campgrounds being that the lake has a public access. There are several sites to choose from that would be perfect for building a home. One spot in particular has a panoramic lake view. Walker Brook Lake is spring fed and boasts great fishing. It is deep and clean! Bring your binoculars...for ample wildlife viewing! If a quiet place with lots of privacy is what you seek, then what are you waiting for? Buy now and enjoy snowmobile trails, hunting, winter sports and around the corner..summer fun! Swimming, fishing and etc. 25 Minutes to Bemidji, 2 hours to Fargo/Moorhead, 4 hours to Minneapolis/St Paul. Public Access to Walker Brook is on the South West side of the Lake.

## Additional Details:

Lot Acres 25

Lot Dimensions 680x1830x780x1390

School District 2311
Taxes \$1,117
Taxes with Assessments \$1,222
Tax Year 2023