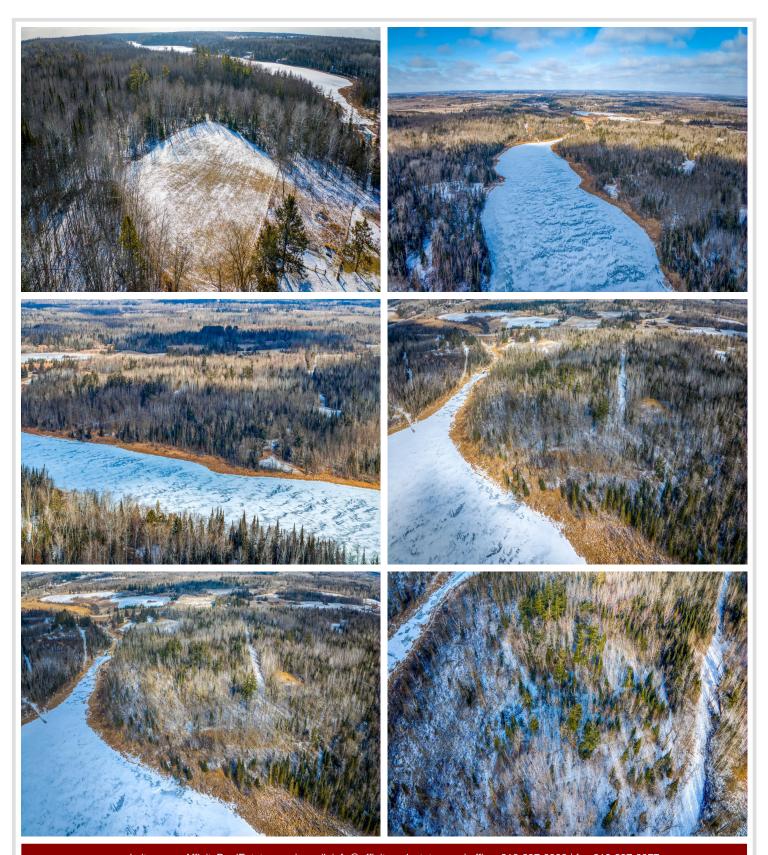

## **Description:**

Lake Front Retreat on 25 acres of lovely, wooded, rolling land and 780 feet of shoreline with Maximum Depth of 45 feet! Abundant with black crappie, bluegill, sunfish, largemouth bass, northern pike, pumpkinseed, rock bass, and walleye. ATV trails throughout. It is stunning! Perfect for that quiet cabin you have been wanting or even a place to invite your people to bring their RV's or tents! Would make an excellent campgrounds being that the lake has a public access. There are several sites to choose from that would be perfect for building a home. One spot in particular has a panoramic lake view. Walker Brook Lake is spring fed and boasts great fishing. It is deep and clean! Bring your binoculars...for ample wildlife viewing! If a quiet place with lots of privacy is what you seek, then what are you waiting for? Buy now and enjoy snowmobile trails, hunting, winter sports and around the corner..summer fun! Swimming, fishing and etc. 25 Minutes to Bemidji, 2 hours to Fargo/Moorhead, 4 hours to Minneapolis/St Paul. Public Access to Walker Brook is on the South West side of the Lake.