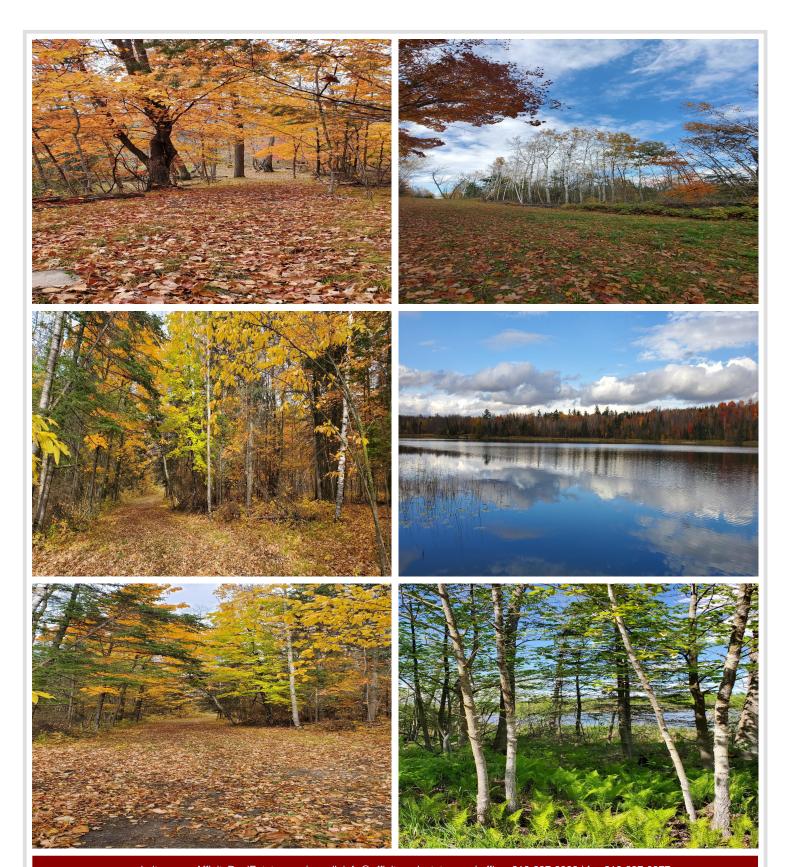

## **Description:**

Lake Front Retreat on 25 acres of lovely, wooded, rolling land and 780 feet of shoreline with Maximum Depth of 45 feet! Abundant with black crappie, bluegill, sunfish, largemouth bass, northern pike, pumpkinseed, rock bass, and walleye. ATV trails throughout. It is stunning! Perfect for that quiet cabin you have been wanting or even a place to invite your people to bring their RV's or tents! Would make an excellent campgrounds being that the lake has a public access. There are several sites to choose from that would be perfect for building a home. One spot in particular has a panoramic lake view. Walker Brook Lake is spring fed and boasts great fishing. It is deep and clean! Bring your binoculars...for ample wildlife viewing! If a quiet place with lots of privacy is what you seek, then what are you waiting for? Buy now and enjoy snowmobile trails, hunting, winter sports and around the corner..summer fun! Swimming, fishing and etc. 25 Minutes to Bemidji, 2 hours to Fargo/Moorhead, 4 hours to Minneapolis/St Paul. Public Access to Walker Brook is on the South West side of the Lake.