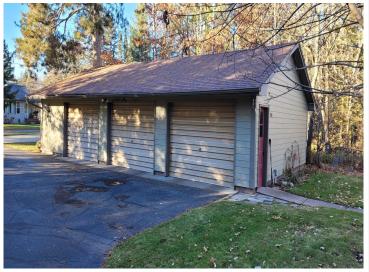

## **Description:**

Norway Brook - Listen quietly to the rapids flowing over the new rock dam. The trumpeter swans salute this beautiful extension of Norway Lake. We are offering this amazing 4 BR/ 2 BA walk-out with a fully finished basement situated on 130' of gentle elevation and solid shoreline with swimming and fishing out your front door. The home is tastefully appointed and includes a circle blacktop drive and triple garage. Enjoy city amenities and utilities...all within walking distance of fine dining, a coffee shop and the best little bakery in the north country. You have complete boating access into Norway Lake which is known for its excellent fishery. Kayaking and canoeing are also a mainstay. The lot is manicured with a "she" shed, screened porch and permanent dock. Multiple upgrades have been made to the home for a carefree lifestyle. Now is the time to take a "look on the brook"!

## **Additional Details:**

Year Built 1965 Lot Acres 0.68

Lot Dimensions 130x200x130x260

Garage Stalls 3
School District 2174
Taxes \$2,662
Taxes with Assessments \$2,728
Tax Year 2023