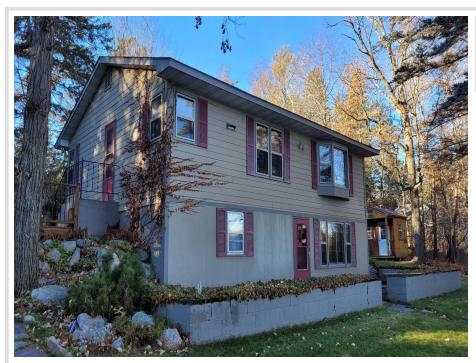

## **Description:**

Norway Brook - Listen quietly to the rapids flowing over the new rock dam. The trumpeter swans salute this beautiful extension of Norway Lake. We are offering this amazing 4 BR/ 2 BA walk-out with a fully finished basement situated on 130' of gentle elevation and solid shoreline with swimming and fishing out your front door. The home is tastefully appointed and includes a circle blacktop drive and triple garage. Enjoy city amenities and utilities...all within walking distance of fine dining, a coffee shop and the best little bakery in the north country. You have complete boating access into Norway Lake which is known for its excellent fishery. Kayaking and canoeing are also a mainstay. The lot is manicured with a "she" shed, screened porch and permanent dock. Multiple upgrades have been made to the home for a carefree lifestyle. Now is the time to take a "look on the brook"!

## **Additional Details:**

Year Built 1965 Lot Acres 0.68

Lot Dimensions 130x200x130x260

Garage Stalls 3
School District 2174
Taxes \$2,662
Taxes with Assessments \$2,728
Tax Year 2023