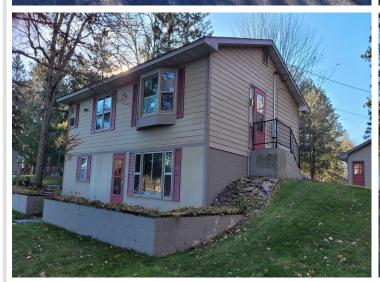

MLS 6491978 Lake Home

\$329,000

1,872 sq ft 4 bedrooms 2 baths

606 River Street Pine River MN 56474

Waterfront: Norway

Status: Closed

## **Description:**

Norway Brook - Listen quietly to the rapids flowing over the new rock dam. The trumpeter swans salute this beautiful extension of Norway Lake. We are offering this amazing 4 BR/ 2 BA walk-out with a fully finished basement situated on 130' of gentle elevation and solid shoreline with swimming and fishing out your front door. The home is tastefully appointed and includes a circle blacktop drive and triple garage. Enjoy city amenities and utilities...all within walking distance of fine dining, a coffee shop and the best little bakery in the north country. You have complete boating access into Norway Lake which is known for its excellent fishery. Kayaking and canoeing are also a mainstay. The lot is manicured with a "she" shed, screened porch and permanent dock. Multiple upgrades have been made to the home for a carefree lifestyle. Now is the time to take a "look on the brook"!