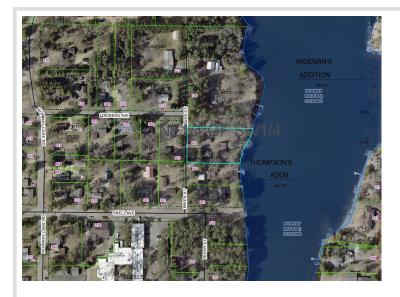

## **Additional Details:**

Year Built 1965 Lot Acres 0.68

Lot Dimensions 130x200x130x260

Garage Stalls 3
School District 2174
Taxes \$2,662
Taxes with Assessments \$2,728
Tax Year 2023

## **Driving Directions:**

In Pine River, turn East on Barclay at the stoplights to left on 3rd Street, turn right on Jefferson Avenue, left on Lake Street right on Norway Lake RD to a right on Snell Avenue, turn left on River Street to property on right #606.