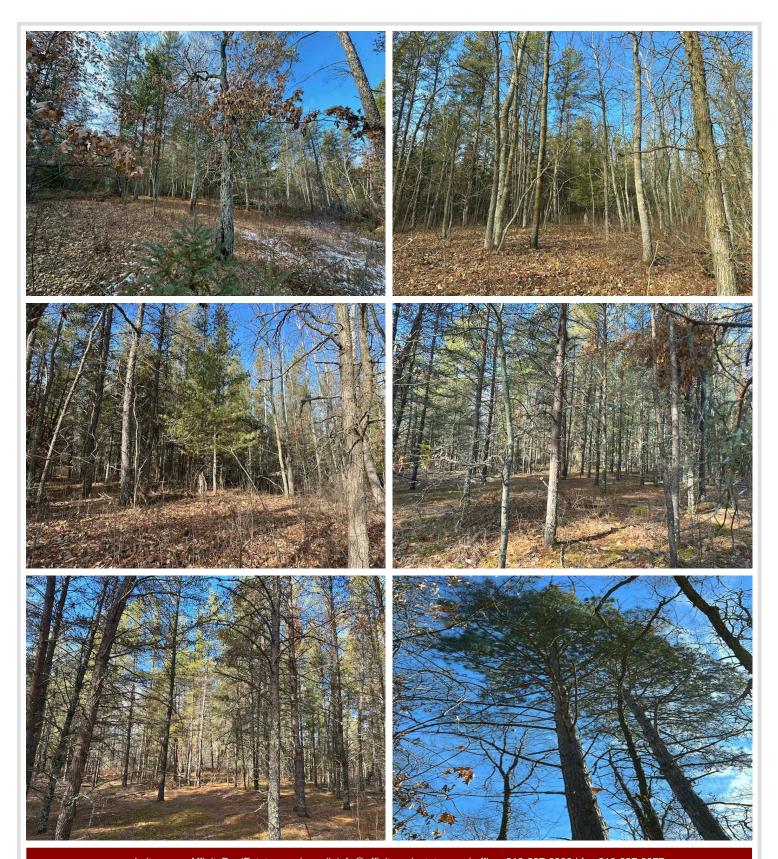

## **Description:**

Nevis city lot on almost a rare 5 acres with a great mixture of pines and hardwoods. This property is blessed with many building sites on level ground or gently rolling terrain. The location offers up the ultimate in privacy but yet close to many of the area best attributes Minnesota has to offer, such as lakes, fishing, snowmobile and ATV trails, Heartland Trail and still within walking distance to school, churches, downtown and shopping. Here is your opportunity to either build your home, use it as investment property or just enjoying the setting that will offer a large array of wildlife.

## **Additional Details:**

Lot Acres 4.78

Lot Dimensions 660 x 340

School District 308
Taxes \$540
Taxes with Assessments \$540
Tax Year 2024