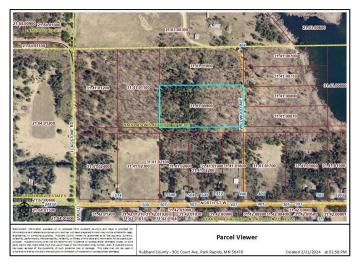

## **Description:**

Nevis city lot on almost a rare 5 acres with a great mixture of pines and hardwoods. This property is blessed with many building sites on level ground or gently rolling terrain. The location offers up the ultimate in privacy but yet close to many of the area best attributes Minnesota has to offer, such as lakes, fishing, snowmobile and ATV trails, Heartland Trail and still within walking distance to school, churches, downtown and shopping. Here is your opportunity to either build your home, use it as investment property or just enjoying the setting that will offer a large array of wildlife.

## **Additional Details:**

Lot Acres 4.78

Lot Dimensions 660 x 340

School District 308
Taxes \$540
Taxes with Assessments \$540
Tax Year 2024

## **Driving Directions:**

From 34/71 in Park Rapids go east on 34 to County 2 in Nevis. Turn left and follow to North Street. Turn left and follow to Wildwood Avenue, turn right to the lost on the left.