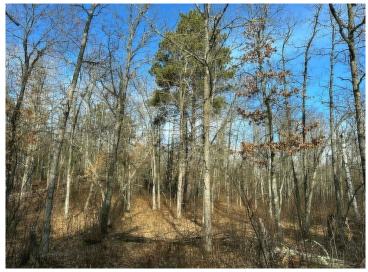

## **Description:**

Nevis city lot on almost a rare 5 acres with a great mixture of pines and hardwoods. This property is blessed with many building sites on level ground or gently rolling terrain. The location offers up the ultimate in privacy but yet close to many of the area best attributes Minnesota has to offer, such as lakes, fishing, snowmobile and ATV trails, Heartland Trail and still within walking distance to school, churches, downtown and shopping. Here is your opportunity to either build your home, use it as investment property or just enjoying the setting that will offer a large array of wildlife.

## **Additional Details:**

Lot Acres 4.78

Lot Dimensions 660 x 340

School District 308
Taxes \$540
Taxes with Assessments \$540
Tax Year 2024