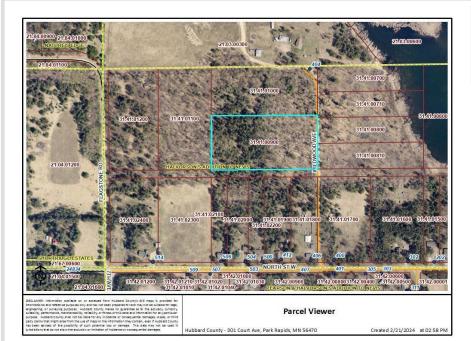

## **Description:**

Nevis city lot on almost a rare 5 acres with a great mixture of pines and hardwoods. This property is blessed with many building sites on level ground or gently rolling terrain. The location offers up the ultimate in privacy but yet close to many of the area best attributes Minnesota has to offer, such as lakes, fishing, snowmobile and ATV trails, Heartland Trail and still within walking distance to school, churches, downtown and shopping. Here is your opportunity to either build your home, use it as investment property or just enjoying the setting that will offer a large array of wildlife.

## **Additional Details:**

Lot Acres 4.78

Lot Dimensions 660 x 340

School District 308
Taxes \$540
Taxes with Assessments \$540
Tax Year 2024

## **Driving Directions:**

From 34/71 in Park Rapids go east on 34 to County 2 in Nevis. Turn left and follow to North Street. Turn left and follow to Wildwood Avenue, turn right to the lost on the left.