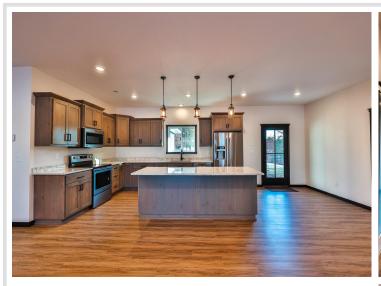

## **Description:**

Escape to serenity and experience the peacefulness of Hinds Lake with this newly constructed, 3 bedroom, 2 bath home. Every detail has been carefully designed to offer you the perfect blend of comfort, style, and breathtaking natural beauty. Take in the views from the large lakeside windows that invite natural light and the stunning scenery. Each glance outside will remind you of the beauty that comes with lakeside living. A separate family mudroom, large walk in closet and pantry storage provide the space you need to keep your supplies neatly tucked away, enhancing the functionality of your home. Enjoy outdoor living with a covered front porch and a large, partially enclosed back porch. Whether you're sipping your morning coffee, watching the sunset, or entertaining friends, these spaces offer the perfect blend of comfort and connection with nature. Seller is a licensed realtor in the state of Minnesota.