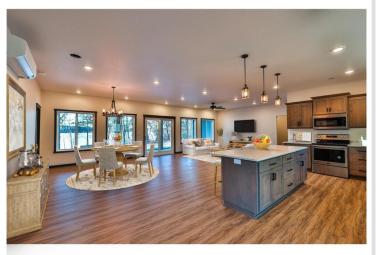

## **Description:**

Escape to serenity and experience the peacefulness of Hinds Lake with this newly constructed, 3 bedroom, 2 bath home. Every detail has been carefully designed to offer you the perfect blend of comfort, style, and breathtaking natural beauty. Take in the views from the large lakeside windows that invite natural light and the stunning scenery. Each glance outside will remind you of the beauty that comes with lakeside living. A separate family mudroom, large walk in closet and pantry storage provide the space you need to keep your supplies neatly tucked away, enhancing the functionality of your home. Enjoy outdoor living with a covered front porch and a large, partially enclosed back porch. Whether you're sipping your morning coffee, watching the sunset, or entertaining friends, these spaces offer the perfect blend of comfort and connection with nature. Seller is a licensed realtor in the state of Minnesota.