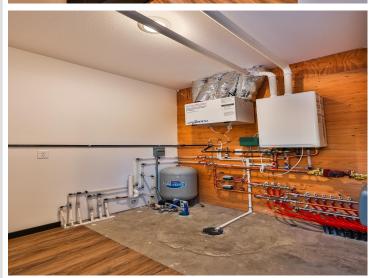

# Additional Features:

Fuel: Electric, Propane Heat: Boiler, Ductless Mini-Split, Radiant Floor