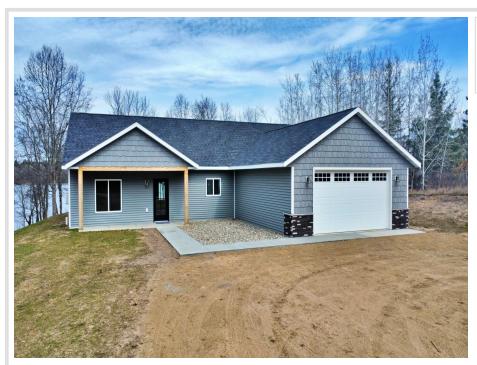

MLS 6492970 Lake Home

\$529,900

1,848 sq ft 3 bedrooms 2 baths

15320 Big Buck Drive Menahga MN 56464

Waterfront: Hinds

Status: Active

## **Description:**

Escape to serenity and experience the peacefulness of Hinds Lake with this newly constructed, 3 bedroom, 2 bath home. Every detail has been carefully designed to offer you the perfect blend of comfort, style, and breathtaking natural beauty. Take in the views from the large lakeside windows that invite natural light and the stunning scenery. Each glance outside will remind you of the beauty that comes with lakeside living. A separate family mudroom, large walk in closet and pantry storage provide the space you need to keep your supplies neatly tucked away, enhancing the functionality of your home. Enjoy outdoor living with a covered front porch and a large, partially enclosed back porch. Whether you're sipping your morning coffee, watching the sunset, or entertaining friends, these spaces offer the perfect blend of comfort and connection with nature. Seller is a licensed realtor in the state of Minnesota.