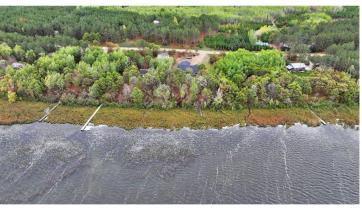

## **Description:**

Escape to serenity and experience the peacefulness of Hinds Lake with this newly constructed, 3 bedroom, 2 bath home. Every detail has been carefully designed to offer you the perfect blend of comfort, style, and breathtaking natural beauty. Take in the views from the large lakeside windows that invite natural light and the stunning scenery. Each glance outside will remind you of the beauty that comes with lakeside living. A separate family mudroom, large walk in closet and pantry storage provide the space you need to keep your supplies neatly tucked away, enhancing the functionality of your home. Enjoy outdoor living with a covered front porch and a large, partially enclosed back porch. Whether you're sipping your morning coffee, watching the sunset, or entertaining friends, these spaces offer the perfect blend of comfort and connection with nature. Seller is a licensed realtor in the state of Minnesota.

# **Additional Details:**

Year Built 2023 Lot Acres 1.36

Lot Dimensions 156x395x155x392

Garage Stalls 2
School District 821
Taxes \$354
Taxes with Assessments \$354
Tax Year 2023