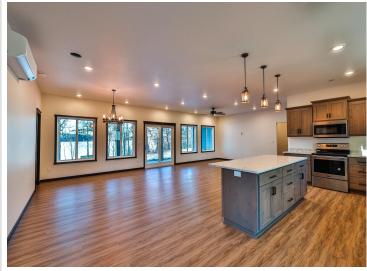

## **Description:**

Escape to serenity and experience the peacefulness of Hinds Lake with this newly constructed, 3 bedroom, 2 bath home. Every detail has been carefully designed to offer you the perfect blend of comfort, style, and breathtaking natural beauty. Take in the views from the large lakeside windows that invite natural light and the stunning scenery. Each glance outside will remind you of the beauty that comes with lakeside living. A separate family mudroom, large walk in closet and pantry storage provide the space you need to keep your supplies neatly tucked away, enhancing the functionality of your home. Enjoy outdoor living with a covered front porch and a large, partially enclosed back porch. Whether you're sipping your morning coffee, watching the sunset, or entertaining friends, these spaces offer the perfect blend of comfort and connection with nature. Seller is a licensed realtor in the state of Minnesota.