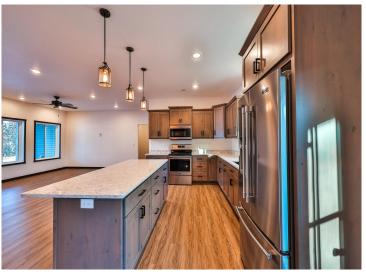

## **Description:**

Escape to serenity and experience the peacefulness of Hinds Lake with this newly constructed, 3 bedroom, 2 bath home. Every detail has been carefully designed to offer you the perfect blend of comfort, style, and breathtaking natural beauty. Take in the views from the large lakeside windows that invite natural light and the stunning scenery. Each glance outside will remind you of the beauty that comes with lakeside living. A separate family mudroom, large walk in closet and pantry storage provide the space you need to keep your supplies neatly tucked away, enhancing the functionality of your home. Enjoy outdoor living with a covered front porch and a large, partially enclosed back porch. Whether you're sipping your morning coffee, watching the sunset, or entertaining friends, these spaces offer the perfect blend of comfort and connection with nature. Seller is a licensed realtor in the state of Minnesota.