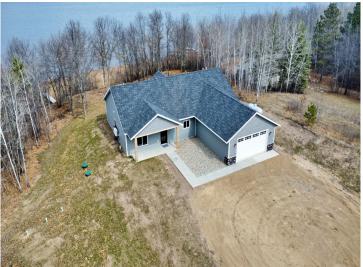

MLS 6492970 Lake Home

\$529,900

1,848 sq ft 3 bedrooms 2 baths

15320 Big Buck Drive Menahga MN 56464

Waterfront: Hinds

Status: Active

## **Description:**

Escape to serenity and experience the peacefulness of Hinds Lake with this newly constructed, 3 bedroom, 2 bath home. Every detail has been carefully designed to offer you the perfect blend of comfort, style, and breathtaking natural beauty. Take in the views from the large lakeside windows that invite natural light and the stunning scenery. Each glance outside will remind you of the beauty that comes with lakeside living. A separate family mudroom, large walk in closet and pantry storage provide the space you need to keep your supplies neatly tucked away, enhancing the functionality of your home. Enjoy outdoor living with a covered front porch and a large, partially enclosed back porch. Whether you're sipping your morning coffee, watching the sunset, or entertaining friends, these spaces offer the perfect blend of comfort and connection with nature. Seller is a licensed realtor in the state of Minnesota.

# **Additional Details:**

Year Built 2023 Lot Acres 1.36

Lot Dimensions 156x395x155x392

Garage Stalls 2
School District 821
Taxes \$354
Taxes with Assessments \$354
Tax Year 2023