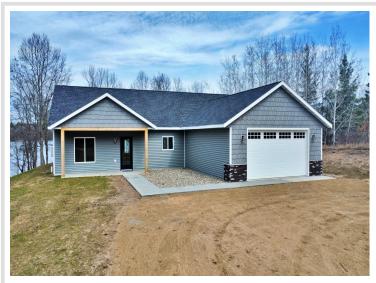

MLS 6492970 Lake Home

\$529,900

1,848 sq ft 3 bedrooms 2 baths

15320 Big Buck Drive Menahga MN 56464

Waterfront: Hinds

Status: Active

## **Description:**

Escape to serenity and experience the peacefulness of Hinds Lake with this newly constructed, 3 bedroom, 2 bath home. Every detail has been carefully designed to offer you the perfect blend of comfort, style, and breathtaking natural beauty. Take in the views from the large lakeside windows that invite natural light and the stunning scenery. Each glance outside will remind you of the beauty that comes with lakeside living. A separate family mudroom, large walk in closet and pantry storage provide the space you need to keep your supplies neatly tucked away, enhancing the functionality of your home. Enjoy outdoor living with a covered front porch and a large, partially enclosed back porch. Whether you're sipping your morning coffee, watching the sunset, or entertaining friends, these spaces offer the perfect blend of comfort and connection with nature. Seller is a licensed realtor in the state of Minnesota.