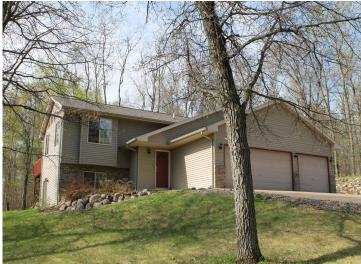

MLS 6493147 Residential

\$309,900

1,838 sq ft 3 bedrooms 2 baths

31332 Cherokee Trail Breezy Point MN 56472

Status: Closed

## **Description:**

Welcome to this convenient, desirable & move-in-ready Breezy Point home on a spacious 1+ acre lot w/plenty of rm for outdoor games, gardens & more. Home offers entry to a vaulted main floor living rm w/trapezoid windows creating natural lighting, dining rm area w/patio doors opens to a secluded back yard deck, kitchen features stainless steel appliances & breakfast bar. Primary BR & guest BR w/W.I.C, & a full BA w/tile floor complete the main level. Fully finished walkout lower level provides a spacious family rm w/daylight windows, a recreational/exercise area & patio doors leading to the side yard patio, 3rd BR w/W.I.C, full BA w/tile floor, & laundry. Additional features include spacious 3 car attached garage w/plenty of rm for a workshop, storage & toys, concrete driveway, beautifully landscaped & treed grounds. Close to premier golf courses, schools, restaurants, recreational lakes, hiking, biking, horseback riding trails & all the Beautiful Brainerd Lakes Area offers.