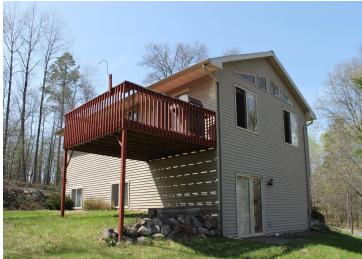

MLS 6493147 Residential

\$309,900

1,838 sq ft 3 bedrooms 2 baths

31332 Cherokee Trail Breezy Point MN 56472

Status: Closed

## **Description:**

Welcome to this convenient, desirable & move-in-ready Breezy Point home on a spacious 1+ acre lot w/plenty of rm for outdoor games, gardens & more. Home offers entry to a vaulted main floor living rm w/trapezoid windows creating natural lighting, dining rm area w/patio doors opens to a secluded back yard deck, kitchen features stainless steel appliances & breakfast bar. Primary BR & guest BR w/W.I.C, & a full BA w/tile floor complete the main level. Fully finished walkout lower level provides a spacious family rm w/daylight windows, a recreational/exercise area & patio doors leading to the side yard patio, 3rd BR w/W.I.C, full BA w/tile floor, & laundry. Additional features include spacious 3 car attached garage w/plenty of rm for a workshop, storage & toys, concrete driveway, beautifully landscaped & treed grounds. Close to premier golf courses, schools, restaurants, recreational lakes, hiking, biking, horseback riding trails & all the Beautiful Brainerd Lakes Area offers.