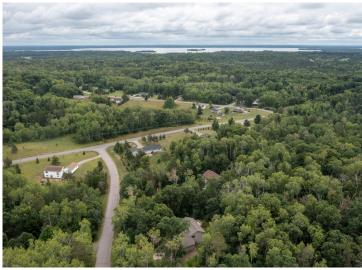

## **Description:**

Welcome to this convenient, desirable & move-in-ready Breezy Point home on a spacious 1+ acre lot w/plenty of rm for outdoor games, gardens & more. Home offers entry to a vaulted main floor living rm w/trapezoid windows creating natural lighting, dining rm area w/patio doors opens to a secluded back yard deck, kitchen features stainless steel appliances & breakfast bar. Primary BR & guest BR w/W.I.C, & a full BA w/tile floor complete the main level. Fully finished walkout lower level provides a spacious family rm w/daylight windows, a recreational/exercise area & patio doors leading to the side yard patio, 3rd BR w/W.I.C, full BA w/tile floor, & laundry. Additional features include spacious 3 car attached garage w/plenty of rm for a workshop, storage & toys, concrete driveway, beautifully landscaped & treed grounds. Close to premier golf courses, schools, restaurants, recreational lakes, hiking, biking, horseback riding trails & all the Beautiful Brainerd Lakes Area offers.

## **Additional Details:**

Year Built 2001 Lot Acres 1.04

317x266x429 Lot Dimensions

3 Garage Stalls School District 186 Taxes \$1,981 Taxes with Assessments \$2,006 Tax Year 2023