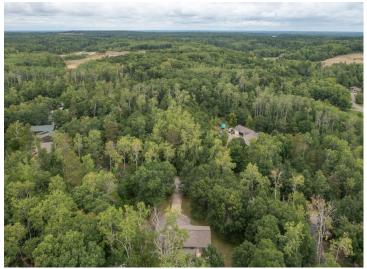

## **Description:**

Welcome to this convenient, desirable & move-in-ready Breezy Point home on a spacious 1+ acre lot w/plenty of rm for outdoor games, gardens & more. Home offers entry to a vaulted main floor living rm w/trapezoid windows creating natural lighting, dining rm area w/patio doors opens to a secluded back yard deck, kitchen features stainless steel appliances & breakfast bar. Primary BR & guest BR w/W.I.C, & a full BA w/tile floor complete the main level. Fully finished walkout lower level provides a spacious family rm w/daylight windows, a recreational/exercise area & patio doors leading to the side yard patio, 3rd BR w/W.I.C, full BA w/tile floor, & laundry. Additional features include spacious 3 car attached garage w/plenty of rm for a workshop, storage & toys, concrete driveway, beautifully landscaped & treed grounds. Close to premier golf courses, schools, restaurants, recreational lakes, hiking, biking, horseback riding trails & all the Beautiful Brainerd Lakes Area offers.

## **Additional Details:**

Year Built 2001 Lot Acres 1.04

317x266x429 Lot Dimensions

3 Garage Stalls School District 186 Taxes \$1,981 Taxes with Assessments \$2,006 Tax Year 2023