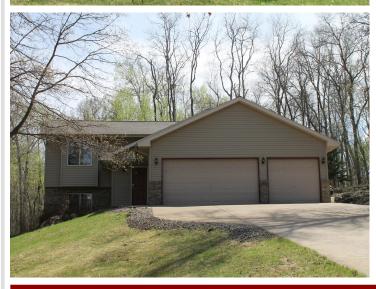

## **Description:**

Welcome to this convenient, desirable & move-in-ready Breezy Point home on a spacious 1+ acre lot w/plenty of rm for outdoor games, gardens & more. Home offers entry to a vaulted main floor living rm w/trapezoid windows creating natural lighting, dining rm area w/patio doors opens to a secluded back yard deck, kitchen features stainless steel appliances & breakfast bar. Primary BR & guest BR w/W.I.C, & a full BA w/tile floor complete the main level. Fully finished walkout lower level provides a spacious family rm w/daylight windows, a recreational/exercise area & patio doors leading to the side yard patio, 3rd BR w/W.I.C, full BA w/tile floor, & laundry. Additional features include spacious 3 car attached garage w/plenty of rm for a workshop, storage & toys, concrete driveway, beautifully landscaped & treed grounds. Close to premier golf courses, schools, restaurants, recreational lakes, hiking, biking, horseback riding trails & all the Beautiful Brainerd Lakes Area offers.