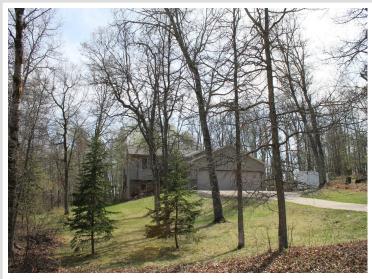

MLS 6493147 Residential

\$309,900

1,838 sq ft 3 bedrooms 2 baths

31332 Cherokee Trail Breezy Point MN 56472

Status: Closed

## **Description:**

Welcome to this convenient, desirable & move-in-ready Breezy Point home on a spacious 1+ acre lot w/plenty of rm for outdoor games, gardens & more. Home offers entry to a vaulted main floor living rm w/trapezoid windows creating natural lighting, dining rm area w/patio doors opens to a secluded back yard deck, kitchen features stainless steel appliances & breakfast bar. Primary BR & guest BR w/W.I.C, & a full BA w/tile floor complete the main level. Fully finished walkout lower level provides a spacious family rm w/daylight windows, a recreational/exercise area & patio doors leading to the side yard patio, 3rd BR w/W.I.C, full BA w/tile floor, & laundry. Additional features include spacious 3 car attached garage w/plenty of rm for a workshop, storage & toys, concrete driveway, beautifully landscaped & treed grounds. Close to premier golf courses, schools, restaurants, recreational lakes, hiking, biking, horseback riding trails & all the Beautiful Brainerd Lakes Area offers.