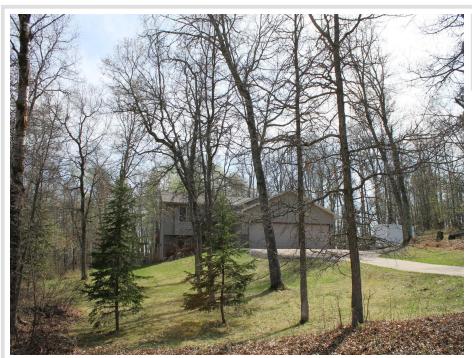

MLS 6493147 Residential

\$309,900

1,838 sq ft 3 bedrooms 2 baths

31332 Cherokee Trail Breezy Point MN 56472

Status: Closed

## **Description:**

Welcome to this convenient, desirable & move-in-ready Breezy Point home on a spacious 1+ acre lot w/plenty of rm for outdoor games, gardens & more. Home offers entry to a vaulted main floor living rm w/trapezoid windows creating natural lighting, dining rm area w/patio doors opens to a secluded back yard deck, kitchen features stainless steel appliances & breakfast bar. Primary BR & guest BR w/W.I.C, & a full BA w/tile floor complete the main level. Fully finished walkout lower level provides a spacious family rm w/daylight windows, a recreational/exercise area & patio doors leading to the side yard patio, 3rd BR w/W.I.C, full BA w/tile floor, & laundry. Additional features include spacious 3 car attached garage w/plenty of rm for a workshop, storage & toys, concrete driveway, beautifully landscaped & treed grounds. Close to premier golf courses, schools, restaurants, recreational lakes, hiking, biking, horseback riding trails & all the Beautiful Brainerd Lakes Area offers.