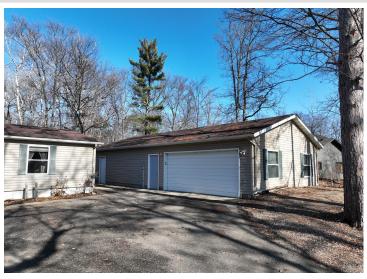

MLS 6493182 Residential

\$359,900

1,976 sq ft 4 bedrooms 2 baths

4570 Pine Point Drive Walker MN 56484

Status: Active

## **Description:**

Discover your new home in the heart of Walker, MN in this 4-bedroom, 2-bath manufactured home on 1 acre near Leech Lake, truly offers a blend of comfort and convenience. The spacious layout provides ample room for living and entertaining, while the screened porch and big deck on the back of the home provide great opportunities for outdoor relaxation and entertainment for family and friends. Recent updates such as a new roof, new flooring throughout, a new master bathroom with jetted tub and granite countertop, and a new kitchen granite countertop enhance the home's appeal and functionality. Additionally, the insulation in the basement and crawl space ensures energy efficiency and temperature control. A large, detached garage with a workshop is a valuable feature, providing not only space for vehicles but also room for boats, toys and storage. With its proximity to Walker and Leech Lake resorts, residents can easily access all your shopping, restaurants, and recreational activities.