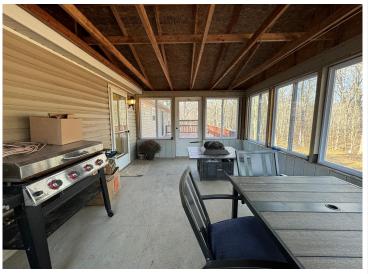

## **Description:**

Discover your new home in the heart of Walker, MN in this 4-bedroom, 2-bath manufactured home on 1 acre near Leech Lake, truly offers a blend of comfort and convenience. The spacious layout provides ample room for living and entertaining, while the screened porch and big deck on the back of the home provide great opportunities for outdoor relaxation and entertainment for family and friends. Recent updates such as a new roof, new flooring throughout, a new master bathroom with jetted tub and granite countertop, and a new kitchen granite countertop enhance the home's appeal and functionality. Additionally, the insulation in the basement and crawl space ensures energy efficiency and temperature control. A large, detached garage with a workshop is a valuable feature, providing not only space for vehicles but also room for boats, toys and storage. With its proximity to Walker and Leech Lake resorts, residents can easily access all your shopping, restaurants, and recreational activities.