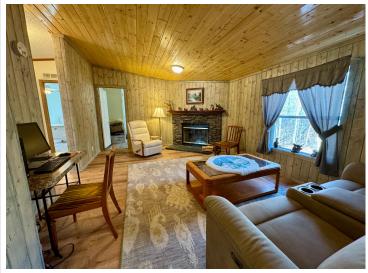

## **Description:**

Discover your new home in the heart of Walker, MN in this 4-bedroom, 2-bath manufactured home on 1 acre near Leech Lake, truly offers a blend of comfort and convenience. The spacious layout provides ample room for living and entertaining, while the screened porch and big deck on the back of the home provide great opportunities for outdoor relaxation and entertainment for family and friends. Recent updates such as a new roof, new flooring throughout, a new master bathroom with jetted tub and granite countertop, and a new kitchen granite countertop enhance the home's appeal and functionality. Additionally, the insulation in the basement and crawl space ensures energy efficiency and temperature control. A large, detached garage with a workshop is a valuable feature, providing not only space for vehicles but also room for boats, toys and storage. With its proximity to Walker and Leech Lake resorts, residents can easily access all your shopping, restaurants, and recreational activities.

## **Additional Features:**

Fuel: Propane, Wood Heat: Forced Air, Fireplace(s)