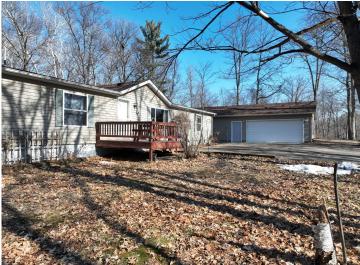

## **Description:**

Discover your new home in the heart of Walker, MN in this 4-bedroom, 2-bath manufactured home on 1 acre near Leech Lake, truly offers a blend of comfort and convenience. The spacious layout provides ample room for living and entertaining, while the screened porch and big deck on the back of the home provide great opportunities for outdoor relaxation and entertainment for family and friends. Recent updates such as a new roof, new flooring throughout, a new master bathroom with jetted tub and granite countertop, and a new kitchen granite countertop enhance the home's appeal and functionality. Additionally, the insulation in the basement and crawl space ensures energy efficiency and temperature control. A large, detached garage with a workshop is a valuable feature, providing not only space for vehicles but also room for boats, toys and storage. With its proximity to Walker and Leech Lake resorts, residents can easily access all your shopping, restaurants, and recreational activities.

## **Additional Details:**

Year Built 1997 Lot Acres 1

Lot Dimensions 155x329x150x287

Garage Stalls 2
School District 113
Taxes \$814
Taxes with Assessments \$880
Tax Year 2023