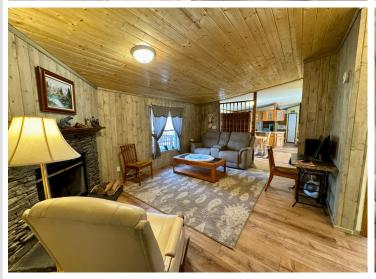

## **Description:**

Discover your new home in the heart of Walker, MN in this 4-bedroom, 2-bath manufactured home on 1 acre near Leech Lake, truly offers a blend of comfort and convenience. The spacious layout provides ample room for living and entertaining, while the screened porch and big deck on the back of the home provide great opportunities for outdoor relaxation and entertainment for family and friends. Recent updates such as a new roof, new flooring throughout, a new master bathroom with jetted tub and granite countertop, and a new kitchen granite countertop enhance the home's appeal and functionality. Additionally, the insulation in the basement and crawl space ensures energy efficiency and temperature control. A large, detached garage with a workshop is a valuable feature, providing not only space for vehicles but also room for boats, toys and storage. With its proximity to Walker and Leech Lake resorts, residents can easily access all your shopping, restaurants, and recreational activities.