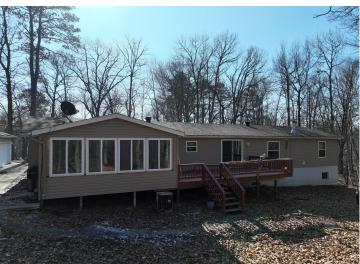

MLS 6493182 Residential

\$359,900

1,976 sq ft 4 bedrooms 2 baths

4570 Pine Point Drive Walker MN 56484

Status: Active

## **Description:**

Discover your new home in the heart of Walker, MN in this 4-bedroom, 2-bath manufactured home on 1 acre near Leech Lake, truly offers a blend of comfort and convenience. The spacious layout provides ample room for living and entertaining, while the screened porch and big deck on the back of the home provide great opportunities for outdoor relaxation and entertainment for family and friends. Recent updates such as a new roof, new flooring throughout, a new master bathroom with jetted tub and granite countertop, and a new kitchen granite countertop enhance the home's appeal and functionality. Additionally, the insulation in the basement and crawl space ensures energy efficiency and temperature control. A large, detached garage with a workshop is a valuable feature, providing not only space for vehicles but also room for boats, toys and storage. With its proximity to Walker and Leech Lake resorts, residents can easily access all your shopping, restaurants, and recreational activities.