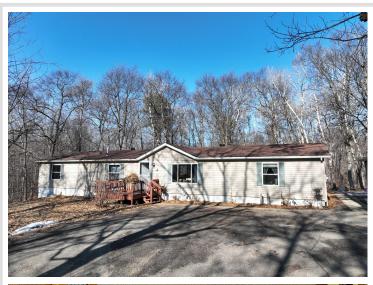

MLS 6493182 Residential

\$359,900

1,976 sq ft 4 bedrooms 2 baths

4570 Pine Point Drive Walker MN 56484

Status: Active

## **Description:**

Discover your new home in the heart of Walker, MN in this 4-bedroom, 2-bath manufactured home on 1 acre near Leech Lake, truly offers a blend of comfort and convenience. The spacious layout provides ample room for living and entertaining, while the screened porch and big deck on the back of the home provide great opportunities for outdoor relaxation and entertainment for family and friends. Recent updates such as a new roof, new flooring throughout, a new master bathroom with jetted tub and granite countertop, and a new kitchen granite countertop enhance the home's appeal and functionality. Additionally, the insulation in the basement and crawl space ensures energy efficiency and temperature control. A large, detached garage with a workshop is a valuable feature, providing not only space for vehicles but also room for boats, toys and storage. With its proximity to Walker and Leech Lake resorts, residents can easily access all your shopping, restaurants, and recreational activities.