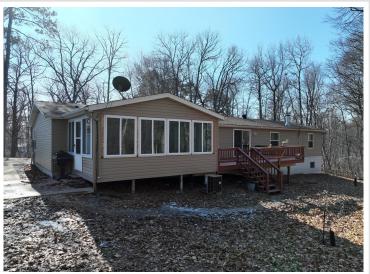

MLS 6493182 Residential

\$359,900

1,976 sq ft 4 bedrooms 2 baths

4570 Pine Point Drive Walker MN 56484

Status: Active

## **Description:**

Discover your new home in the heart of Walker, MN in this 4-bedroom, 2-bath manufactured home on 1 acre near Leech Lake, truly offers a blend of comfort and convenience. The spacious layout provides ample room for living and entertaining, while the screened porch and big deck on the back of the home provide great opportunities for outdoor relaxation and entertainment for family and friends. Recent updates such as a new roof, new flooring throughout, a new master bathroom with jetted tub and granite countertop, and a new kitchen granite countertop enhance the home's appeal and functionality. Additionally, the insulation in the basement and crawl space ensures energy efficiency and temperature control. A large, detached garage with a workshop is a valuable feature, providing not only space for vehicles but also room for boats, toys and storage. With its proximity to Walker and Leech Lake resorts, residents can easily access all your shopping, restaurants, and recreational activities.