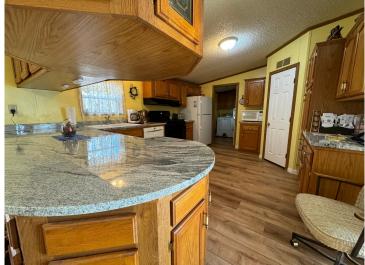

## **Description:**

Discover your new home in the heart of Walker, MN in this 4-bedroom, 2-bath manufactured home on 1 acre near Leech Lake, truly offers a blend of comfort and convenience. The spacious layout provides ample room for living and entertaining, while the screened porch and big deck on the back of the home provide great opportunities for outdoor relaxation and entertainment for family and friends. Recent updates such as a new roof, new flooring throughout, a new master bathroom with jetted tub and granite countertop, and a new kitchen granite countertop enhance the home's appeal and functionality. Additionally, the insulation in the basement and crawl space ensures energy efficiency and temperature control. A large, detached garage with a workshop is a valuable feature, providing not only space for vehicles but also room for boats, toys and storage. With its proximity to Walker and Leech Lake resorts, residents can easily access all your shopping, restaurants, and recreational activities.