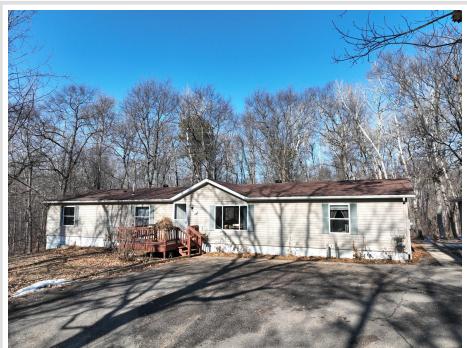

MLS 6493182 Residential

\$359,900

1,976 sq ft 4 bedrooms 2 baths

4570 Pine Point Drive Walker MN 56484

Status: Active

## **Description:**

Discover your new home in the heart of Walker, MN in this 4-bedroom, 2-bath manufactured home on 1 acre near Leech Lake, truly offers a blend of comfort and convenience. The spacious layout provides ample room for living and entertaining, while the screened porch and big deck on the back of the home provide great opportunities for outdoor relaxation and entertainment for family and friends. Recent updates such as a new roof, new flooring throughout, a new master bathroom with jetted tub and granite countertop, and a new kitchen granite countertop enhance the home's appeal and functionality. Additionally, the insulation in the basement and crawl space ensures energy efficiency and temperature control. A large, detached garage with a workshop is a valuable feature, providing not only space for vehicles but also room for boats, toys and storage. With its proximity to Walker and Leech Lake resorts, residents can easily access all your shopping, restaurants, and recreational activities.