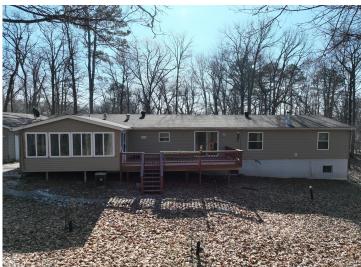

MLS 6493182 Residential

\$359,900

1,976 sq ft 4 bedrooms 2 baths

4570 Pine Point Drive Walker MN 56484

Status: Active

## **Description:**

Discover your new home in the heart of Walker, MN in this 4-bedroom, 2-bath manufactured home on 1 acre near Leech Lake, truly offers a blend of comfort and convenience. The spacious layout provides ample room for living and entertaining, while the screened porch and big deck on the back of the home provide great opportunities for outdoor relaxation and entertainment for family and friends. Recent updates such as a new roof, new flooring throughout, a new master bathroom with jetted tub and granite countertop, and a new kitchen granite countertop enhance the home's appeal and functionality. Additionally, the insulation in the basement and crawl space ensures energy efficiency and temperature control. A large, detached garage with a workshop is a valuable feature, providing not only space for vehicles but also room for boats, toys and storage. With its proximity to Walker and Leech Lake resorts, residents can easily access all your shopping, restaurants, and recreational activities.