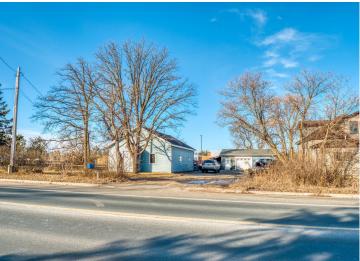

## **Description:**

Featuring 2 beds, a full bath, efficient common spaces, huge in town lot, large garage and conveniences like natural gas, city utilities, and a prime east end location what more could you ask for? Exceptional value at 129,900. Schedule your tour today!

## **Additional Details:**

 Year Built
 1930

 Lot Acres
 0.41

 Lot Dimensions
 138x126

Garage Stalls 2
School District 31
Taxes \$1,538
Taxes with Assessments \$1,538
Tax Year 2023

## **Additional Features:**

Basement: None Fuel: Natural Gas Garage: 2 Heat: Forced Air, Wood Stove Sewer: City Sewer/Connected Water: City Water/Connected Air Conditioning: None