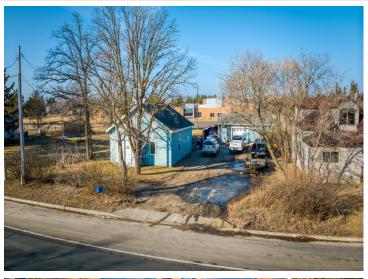

MLS 6493218 Residential

\$129,900

848 sq ft 2 bedrooms 1 baths

615 Lake Avenue Bemidji MN 56601

Status: Pending

## **Description:**

Featuring 2 beds, a full bath, efficient common spaces, huge in town lot, large garage and conveniences like natural gas, city utilities, and a prime east end location what more could you ask for? Exceptional value at 129,900. Schedule your tour today!

## **Additional Details:**

 Year Built
 1930

 Lot Acres
 0.41

 Lot Dimensions
 138x126

Garage Stalls 2
School District 31
Taxes \$1,538
Taxes with Assessments \$1,538
Tax Year 2023