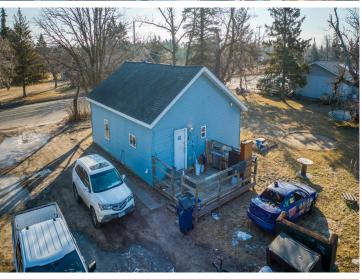

## **Description:**

Featuring 2 beds, a full bath, efficient common spaces, huge in town lot, large garage and conveniences like natural gas, city utilities, and a prime east end location what more could you ask for? Exceptional value at 129,900. Schedule your tour today!

## **Additional Details:**

 Year Built
 1930

 Lot Acres
 0.41

 Lot Dimensions
 138x126

Garage Stalls 2
School District 31
Taxes \$1,538
Taxes with Assessments \$1,538
Tax Year 2023

## **Additional Features:**

Basement: None Fuel: Natural Gas Garage: 2 Heat: Forced Air, Wood Stove Sewer: City Sewer/Connected Water: City Water/Connected Air Conditioning: None