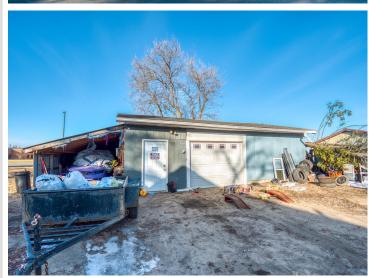

## **Description:**

Featuring 2 beds, a full bath, efficient common spaces, huge in town lot, large garage and conveniences like natural gas, city utilities, and a prime east end location what more could you ask for? Exceptional value at 129,900. Schedule your tour today!

## **Additional Details:**

 Year Built
 1930

 Lot Acres
 0.41

 Lot Dimensions
 138x126

Garage Stalls 2
School District 31
Taxes \$1,538
Taxes with Assessments \$1,538
Tax Year 2023

## **Additional Features:**

Basement: None Fuel: Natural Gas Garage: 2 Heat: Forced Air, Wood Stove Sewer: City Sewer/Connected Water: City Water/Connected Air Conditioning: None