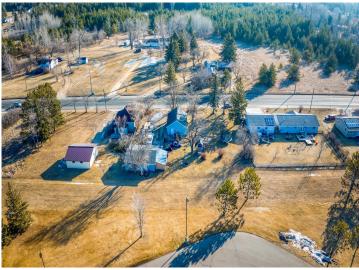

MLS 6493218 Residential

\$129,900

848 sq ft 2 bedrooms 1 baths

615 Lake Avenue Bemidji MN 56601

Status: Pending

## **Description:**

Featuring 2 beds, a full bath, efficient common spaces, huge in town lot, large garage and conveniences like natural gas, city utilities, and a prime east end location what more could you ask for? Exceptional value at 129,900. Schedule your tour today!