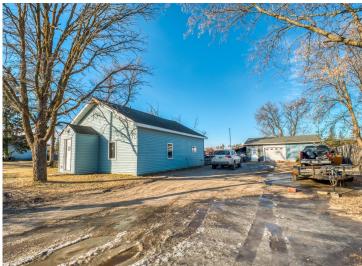

MLS 6493218 Residential

\$129,900

848 sq ft 2 bedrooms 1 baths

615 Lake Avenue Bemidji MN 56601

Status: Pending

## **Description:**

Featuring 2 beds, a full bath, efficient common spaces, huge in town lot, large garage and conveniences like natural gas, city utilities, and a prime east end location what more could you ask for? Exceptional value at 129,900. Schedule your tour today!

## **Additional Details:**

 Year Built
 1930

 Lot Acres
 0.41

 Lot Dimensions
 138x126

Garage Stalls 2
School District 31
Taxes \$1,538
Taxes with Assessments \$1,538
Tax Year 2023