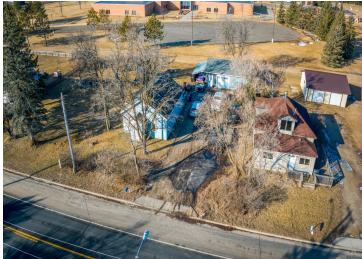

MLS 6493218 Residential

\$129,900

848 sq ft 2 bedrooms 1 baths

615 Lake Avenue Bemidji MN 56601

Status: Pending

## **Description:**

Featuring 2 beds, a full bath, efficient common spaces, huge in town lot, large garage and conveniences like natural gas, city utilities, and a prime east end location what more could you ask for? Exceptional value at 129,900. Schedule your tour today!

## **Additional Details:**

 Year Built
 1930

 Lot Acres
 0.41

 Lot Dimensions
 138x126

Garage Stalls 2
School District 31
Taxes \$1,538
Taxes with Assessments \$1,538
Tax Year 2023