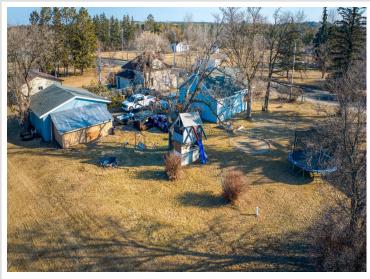

## **Description:**

Featuring 2 beds, a full bath, efficient common spaces, huge in town lot, large garage and conveniences like natural gas, city utilities, and a prime east end location what more could you ask for? Exceptional value at 129,900. Schedule your tour today!

## **Additional Details:**

 Year Built
 1930

 Lot Acres
 0.41

 Lot Dimensions
 138x126

Garage Stalls 2
School District 31
Taxes \$1,538
Taxes with Assessments \$1,538
Tax Year 2023

## **Additional Features:**

Basement: None Fuel: Natural Gas Garage: 2 Heat: Forced Air, Wood Stove Sewer: City Sewer/Connected Water: City Water/Connected Air Conditioning: None