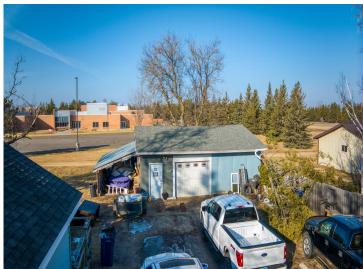

## **Description:**

Featuring 2 beds, a full bath, efficient common spaces, huge in town lot, large garage and conveniences like natural gas, city utilities, and a prime east end location what more could you ask for? Exceptional value at 129,900. Schedule your tour today!

## **Additional Details:**

 Year Built
 1930

 Lot Acres
 0.41

 Lot Dimensions
 138x126

Garage Stalls 2
School District 31
Taxes \$1,538
Taxes with Assessments \$1,538
Tax Year 2023

## **Additional Features:**

Basement: None Fuel: Natural Gas Garage: 2 Heat: Forced Air, Wood Stove Sewer: City Sewer/Connected Water: City Water/Connected Air Conditioning: None