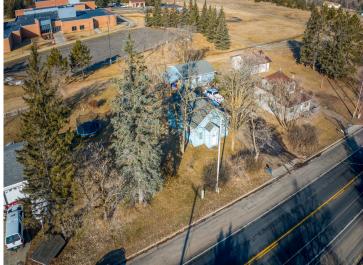

## **Description:**

Featuring 2 beds, a full bath, efficient common spaces, huge in town lot, large garage and conveniences like natural gas, city utilities, and a prime east end location what more could you ask for? Exceptional value at 129,900. Schedule your tour today!

## **Additional Details:**

 Year Built
 1930

 Lot Acres
 0.41

 Lot Dimensions
 138x126

Garage Stalls 2
School District 31
Taxes \$1,538
Taxes with Assessments \$1,538
Tax Year 2023

## **Additional Features:**

Basement: None Fuel: Natural Gas Garage: 2 Heat: Forced Air, Wood Stove Sewer: City Sewer/Connected Water: City Water/Connected Air Conditioning: None