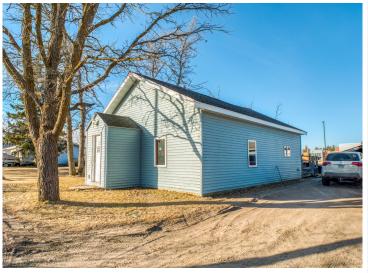

## **Description:**

Featuring 2 beds, a full bath, efficient common spaces, huge in town lot, large garage and conveniences like natural gas, city utilities, and a prime east end location what more could you ask for? Exceptional value at 129,900. Schedule your tour today!

## **Additional Details:**

 Year Built
 1930

 Lot Acres
 0.41

 Lot Dimensions
 138x126

Garage Stalls 2
School District 31
Taxes \$1,538
Taxes with Assessments \$1,538
Tax Year 2023

## **Additional Features:**

Basement: None Fuel: Natural Gas Garage: 2 Heat: Forced Air, Wood Stove Sewer: City Sewer/Connected Water: City Water/Connected Air Conditioning: None