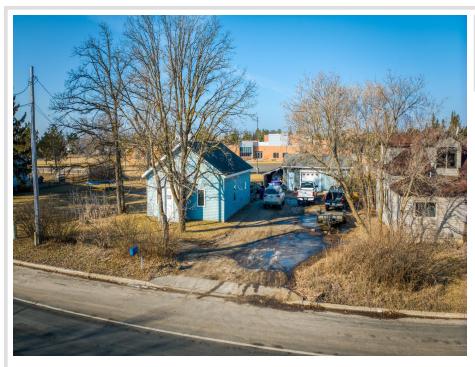

MLS 6493218 Residential

\$129,900

848 sq ft 2 bedrooms 1 baths

615 Lake Avenue Bemidji MN 56601

Status: Pending

## **Description:**

Featuring 2 beds, a full bath, efficient common spaces, huge in town lot, large garage and conveniences like natural gas, city utilities, and a prime east end location what more could you ask for? Exceptional value at 129,900. Schedule your tour today!

## **Additional Details:**

 Year Built
 1930

 Lot Acres
 0.41

 Lot Dimensions
 138x126

Garage Stalls 2
School District 31
Taxes \$1,538
Taxes with Assessments \$1,538
Tax Year 2023