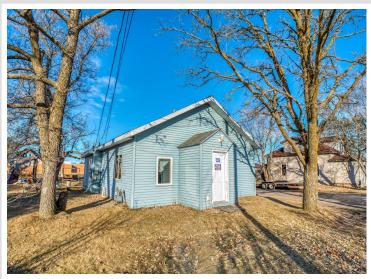

## **Description:**

Featuring 2 beds, a full bath, efficient common spaces, huge in town lot, large garage and conveniences like natural gas, city utilities, and a prime east end location what more could you ask for? Exceptional value at 129,900. Schedule your tour today!

## **Additional Details:**

 Year Built
 1930

 Lot Acres
 0.41

 Lot Dimensions
 138x126

Garage Stalls 2
School District 31
Taxes \$1,538
Taxes with Assessments \$1,538
Tax Year 2023

## **Additional Features:**

Basement: None Fuel: Natural Gas Garage: 2 Heat: Forced Air, Wood Stove Sewer: City Sewer/Connected Water: City Water/Connected Air Conditioning: None