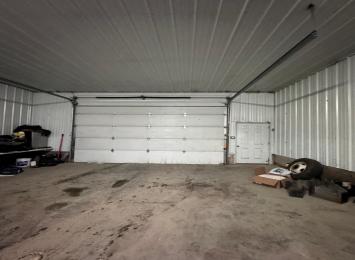

Massive heated shop, providing ample space for vehicle maintenance and storage year-round.

The property features an impound lot, ensuring secure storage for vehicles, while the generous parking space accommodates a fleet of vehicles with ease.