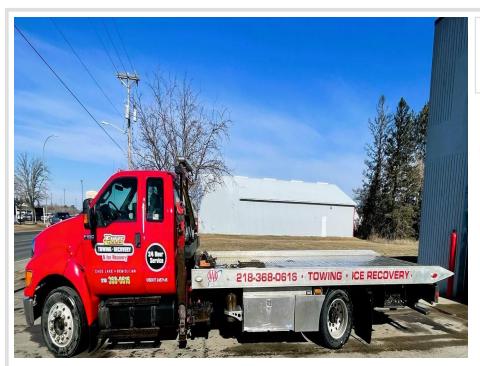

Ellis Towing has been a cornerstone of the community for several years, and now, it's poised for a new chapter under fresh ownership.

Included in this remarkable sale are three essential vehicles: a reliable Freightliner truck, along with two versatile flatbeds - one F650 and one F750. With the added advantage of the bonus solar panels, you'll not only enjoy energy efficiency but also contribute to a sustainable future.