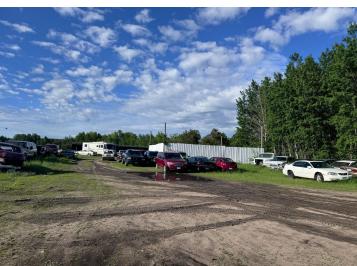

Massive heated shop, providing ample space for vehicle maintenance and storage year-round.

The property features an impound lot, ensuring secure storage for vehicles, while the generous parking space accommodates a fleet of vehicles with ease.