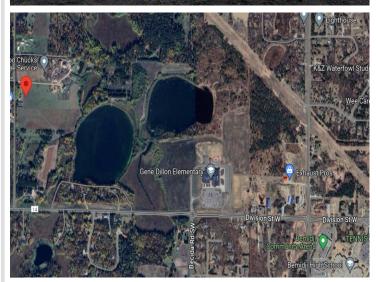

## **Driving Directions:**

5th Street to Right on Schroeder Rd NW to property on right. Turn into the driveway where the fire number is

Listed By:

Headwaters Realty Services LLC

Affinity Real Estate Inc. participates in the Regional Multiple Listing Service of Minnesota, Inc Broker Reciprocity (sm) program, allowing us to display other broker's listings on our website. All properties are subject to prior sale, change or withdrawal.