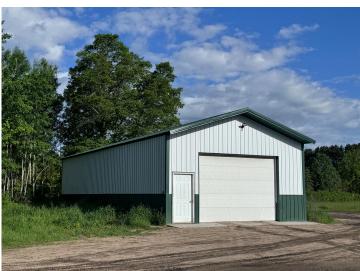

Massive heated shop, providing ample space for vehicle maintenance and storage year-round.

The property features an impound lot, ensuring secure storage for vehicles, while the generous parking space accommodates a fleet of vehicles with ease.