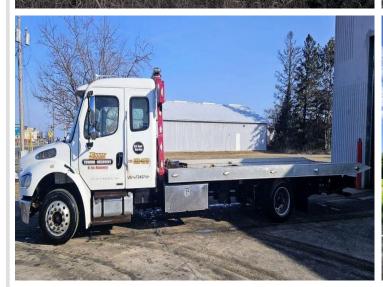

Ellis Towing has been a cornerstone of the community for several years, and now, it's poised for a new chapter under fresh ownership.

Included in this remarkable sale are three essential vehicles: a reliable Freightliner truck, along with two versatile flatbeds - one F650 and one F750. With the added advantage of the bonus solar panels, you'll not only enjoy energy efficiency but also contribute to a sustainable future.