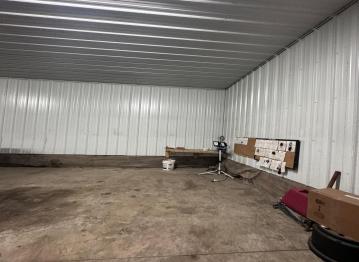

Massive heated shop, providing ample space for vehicle maintenance and storage year-round.

The property features an impound lot, ensuring secure storage for vehicles, while the generous parking space accommodates a fleet of vehicles with ease.