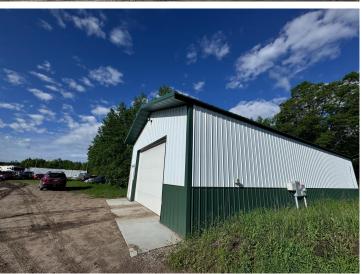

Massive heated shop, providing ample space for vehicle maintenance and storage year-round.

The property features an impound lot, ensuring secure storage for vehicles, while the generous parking space accommodates a fleet of vehicles with ease.