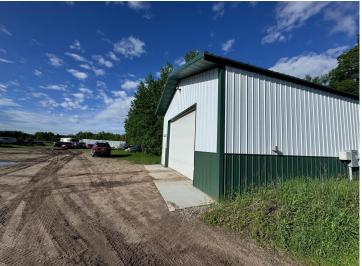

Massive heated shop, providing ample space for vehicle maintenance and storage year-round.

The property features an impound lot, ensuring secure storage for vehicles, while the generous parking space accommodates a fleet of vehicles with ease.