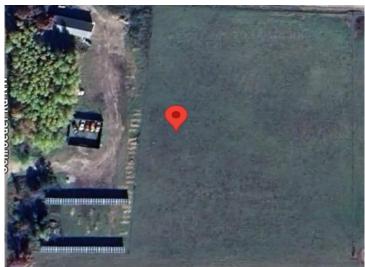

## **Additional Details:**

Year Built 2018 Lot Acres 5

Lot Dimensions 495x439

Garage Stalls School District 31 **Taxes** \$444 Taxes with Assessments \$444 Tax Year 2023

## **Driving Directions:**

5th Street to Right on Schroeder Rd NW to property on right. Turn into the driveway where the fire number is

Listed By:

Headwaters Realty Services LLC

Affinity Real Estate Inc. participates in the Regional Multiple Listing Service of Minnesota, Inc Broker Reciprocity (sm) program, allowing us to display other broker's listings on our website. All properties are subject to prior sale, change or withdrawal.