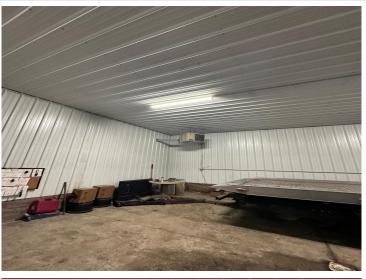

Massive heated shop, providing ample space for vehicle maintenance and storage year-round.

The property features an impound lot, ensuring secure storage for vehicles, while the generous parking space accommodates a fleet of vehicles with ease.