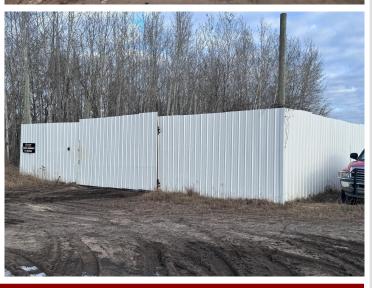

Massive heated shop, providing ample space for vehicle maintenance and storage year-round.

The property features an impound lot, ensuring secure storage for vehicles, while the generous parking space accommodates a fleet of vehicles with ease.