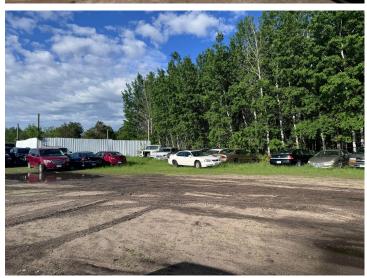

Massive heated shop, providing ample space for vehicle maintenance and storage year-round.

The property features an impound lot, ensuring secure storage for vehicles, while the generous parking space accommodates a fleet of vehicles with ease.