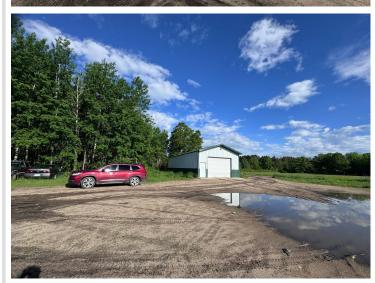

Massive heated shop, providing ample space for vehicle maintenance and storage year-round.

The property features an impound lot, ensuring secure storage for vehicles, while the generous parking space accommodates a fleet of vehicles with ease.