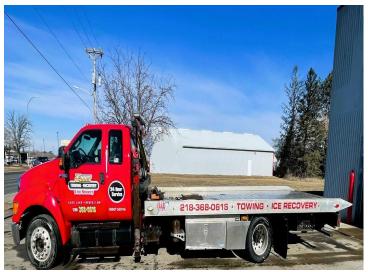

Ellis Towing has been a cornerstone of the community for several years, and now, it's poised for a new chapter under fresh ownership.

Included in this remarkable sale are three essential vehicles: a reliable Freightliner truck, along with two versatile flatbeds - one F650 and one F750. With the added advantage of the bonus solar panels, you'll not only enjoy energy efficiency but also contribute to a sustainable future.