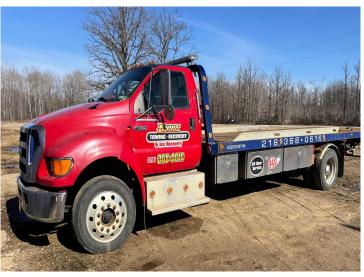

Ellis Towing has been a cornerstone of the community for several years, and now, it's poised for a new chapter under fresh ownership.

Included in this remarkable sale are three essential vehicles: a reliable Freightliner truck, along with two versatile flatbeds - one F650 and one F750. With the added advantage of the bonus solar panels, you'll not only enjoy energy efficiency but also contribute to a sustainable future.