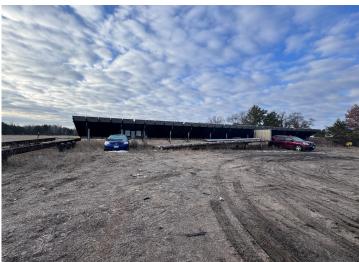

## **Description:**

A thriving towing business nestled on a serene 5-acre rural Bemidji property, now available for purchase! Business is equipped with long standing relationships for a successful towing operation.

Massive heated shop, providing ample space for vehicle maintenance and storage year-round.

The property features an impound lot, ensuring secure storage for vehicles, while the generous parking space accommodates a fleet of vehicles with ease.

Ellis Towing has been a cornerstone of the community for several years, and now, it's poised for a new chapter under fresh ownership.

Included in this remarkable sale are three essential vehicles: a reliable Freightliner truck, along with two versatile flatbeds - one F650 and one F750. With the added advantage of the bonus solar panels, you'll not only enjoy energy efficiency but also contribute to a sustainable future.