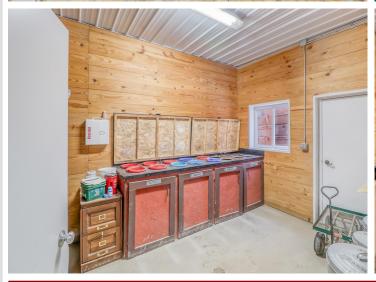

## **Description:**

Equestrian Horse Farm right in the heart of lakes country! 10 min from Detroit Lakes & 1 hour from Fargo. Rolling hills, green pastures, water views and wooded areas all combine into this impressive property. If you are a current horse farmer looking to expand or you are just beginning, this property has so much potential. The barns offer 19 10X12 box stalls all equipped with a drain system, 19 tack lockers, 2 grooming stations, and 2 feeding stations. You will be impressed by the 16,400 sqft indoor arena, SandAid Textile footing, LED lights, 11 windows that open, & 2 large exhaust fans to bring extra comfort while riding. When the riding is done unwind in the beautiful log home featuring granite counters, stainless steal appliances, steam shower & jetted tub, & views overlooking the large pond. The heated garage comes complete with a bath, sauna & finished upper level. No expense was spared when the owners made their vision a reality but don't take my word for it, come take a look!