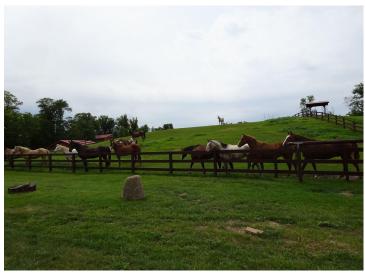

## **Description:**

Equestrian Horse Farm right in the heart of lakes country! 10 min from Detroit Lakes & 1 hour from Fargo. Rolling hills, green pastures, water views and wooded areas all combine into this impressive property. If you are a current horse farmer looking to expand or you are just beginning, this property has so much potential. The barns offer 19 10X12 box stalls all equipped with a drain system, 19 tack lockers, 2 grooming stations, and 2 feeding stations. You will be impressed by the 16,400 sqft indoor arena, SandAid Textile footing, LED lights, 11 windows that open, & 2 large exhaust fans to bring extra comfort while riding. When the riding is done unwind in the beautiful log home featuring granite counters, stainless steal appliances, steam shower & jetted tub, & views overlooking the large pond. The heated garage comes complete with a bath, sauna & finished upper level. No expense was spared when the owners made their vision a reality but don't take my word for it, come take a look!