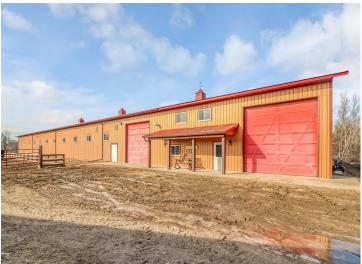

## **Description:**

Equestrian Horse Farm right in the heart of lakes country! 10 min from Detroit Lakes & 1 hour from Fargo. Rolling hills, green pastures, water views and wooded areas all combine into this impressive property. If you are a current horse farmer looking to expand or you are just beginning, this property has so much potential. The barns offer 19 10X12 box stalls all equipped with a drain system, 19 tack lockers, 2 grooming stations, and 2 feeding stations. You will be impressed by the 16,400 sqft indoor arena, SandAid Textile footing, LED lights, 11 windows that open, & 2 large exhaust fans to bring extra comfort while riding. When the riding is done unwind in the beautiful log home featuring granite counters, stainless steal appliances, steam shower & jetted tub, & views overlooking the large pond. The heated garage comes complete with a bath, sauna & finished upper level. No expense was spared when the owners made their vision a reality but don't take my word for it, come take a look!