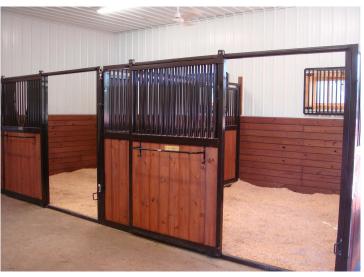

## **Description:**

Equestrian Horse Farm right in the heart of lakes country! 10 min from Detroit Lakes & 1 hour from Fargo. Rolling hills, green pastures, water views and wooded areas all combine into this impressive property. If you are a current horse farmer looking to expand or you are just beginning, this property has so much potential. The barns offer 19 10X12 box stalls all equipped with a drain system, 19 tack lockers, 2 grooming stations, and 2 feeding stations. You will be impressed by the 16,400 sqft indoor arena, SandAid Textile footing, LED lights, 11 windows that open, & 2 large exhaust fans to bring extra comfort while riding. When the riding is done unwind in the beautiful log home featuring granite counters, stainless steal appliances, steam shower & jetted tub, & views overlooking the large pond. The heated garage comes complete with a bath, sauna & finished upper level. No expense was spared when the owners made their vision a reality but don't take my word for it, come take a look!