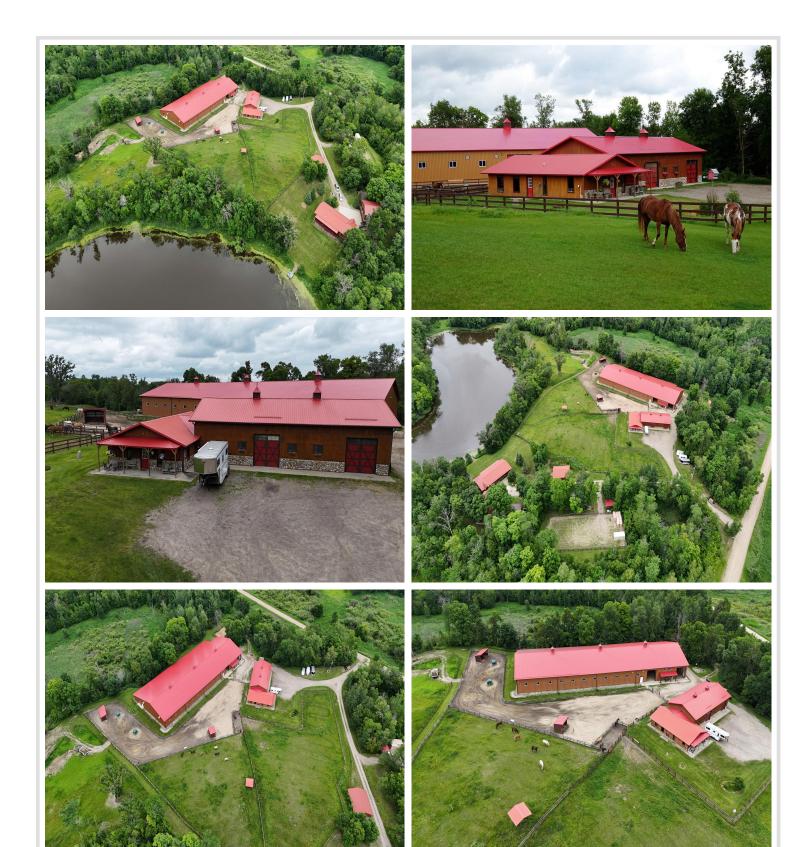

## **Description:**

Equestrian Horse Farm right in the heart of lakes country! 10 min from Detroit Lakes & 1 hour from Fargo. Rolling hills, green pastures, water views and wooded areas all combine into this impressive property. If you are a current horse farmer looking to expand or you are just beginning, this property has so much potential. The barns offer 19 10X12 box stalls all equipped with a drain system, 19 tack lockers, 2 grooming stations, and 2 feeding stations. You will be impressed by the 16,400 sqft indoor arena, SandAid Textile footing, LED lights, 11 windows that open, & 2 large exhaust fans to bring extra comfort while riding. When the riding is done unwind in the beautiful log home featuring granite counters, stainless steal appliances, steam shower & jetted tub, & views overlooking the large pond. The heated garage comes complete with a bath, sauna & finished upper level. No expense was spared when the owners made their vision a reality but don't take my word for it, come take a look!

## **Additional Details:**

Year Built 1993 Lot Acres 40

Lot Dimensions 1294x1330x1318x1322

Garage Stalls 4
School District 22
Taxes \$24,307
Taxes with Assessments \$24,416
Tax Year 2025