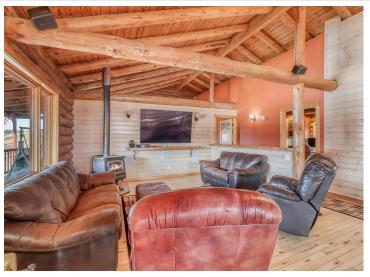

## **Description:**

Equestrian Horse Farm right in the heart of lakes country! 10 min from Detroit Lakes & 1 hour from Fargo. Rolling hills, green pastures, water views and wooded areas all combine into this impressive property. If you are a current horse farmer looking to expand or you are just beginning, this property has so much potential. The barns offer 19 10X12 box stalls all equipped with a drain system, 19 tack lockers, 2 grooming stations, and 2 feeding stations. You will be impressed by the 16,400 sqft indoor arena, SandAid Textile footing, LED lights, 11 windows that open, & 2 large exhaust fans to bring extra comfort while riding. When the riding is done unwind in the beautiful log home featuring granite counters, stainless steal appliances, steam shower & jetted tub, & views overlooking the large pond. The heated garage comes complete with a bath, sauna & finished upper level. No expense was spared when the owners made their vision a reality but don't take my word for it, come take a look!