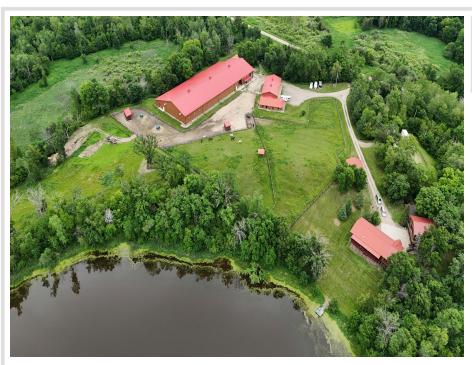

## **Description:**

Equestrian Horse Farm right in the heart of lakes country! 10 min from Detroit Lakes & 1 hour from Fargo. Rolling hills, green pastures, water views and wooded areas all combine into this impressive property. If you are a current horse farmer looking to expand or you are just beginning, this property has so much potential. The barns offer 19 10X12 box stalls all equipped with a drain system, 19 tack lockers, 2 grooming stations, and 2 feeding stations. You will be impressed by the 16,400 sqft indoor arena, SandAid Textile footing, LED lights, 11 windows that open, & 2 large exhaust fans to bring extra comfort while riding. When the riding is done unwind in the beautiful log home featuring granite counters, stainless steal appliances, steam shower & jetted tub, & views overlooking the large pond. The heated garage comes complete with a bath, sauna & finished upper level. No expense was spared when the owners made their vision a reality but don't take my word for it, come take a look!

## **Additional Details:**

Year Built 1993 Lot Acres 40

Lot Dimensions 1294x1330x1318x1322

Garage Stalls 4
School District 22
Taxes \$24,307
Taxes with Assessments \$24,416
Tax Year 2025