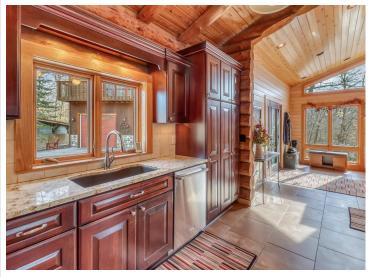

## **Description:**

Equestrian Horse Farm right in the heart of lakes country! 10 min from Detroit Lakes & 1 hour from Fargo. Rolling hills, green pastures, water views and wooded areas all combine into this impressive property. If you are a current horse farmer looking to expand or you are just beginning, this property has so much potential. The barns offer 19 10X12 box stalls all equipped with a drain system, 19 tack lockers, 2 grooming stations, and 2 feeding stations. You will be impressed by the 16,400 sqft indoor arena, SandAid Textile footing, LED lights, 11 windows that open, & 2 large exhaust fans to bring extra comfort while riding. When the riding is done unwind in the beautiful log home featuring granite counters, stainless steal appliances, steam shower & jetted tub, & views overlooking the large pond. The heated garage comes complete with a bath, sauna & finished upper level. No expense was spared when the owners made their vision a reality but don't take my word for it, come take a look!