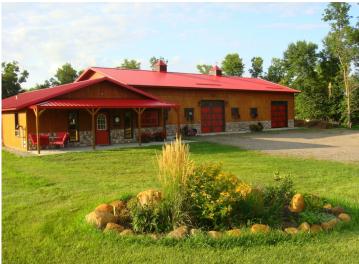

## **Description:**

Equestrian Horse Farm right in the heart of lakes country! 10 min from Detroit Lakes & 1 hour from Fargo. Rolling hills, green pastures, water views and wooded areas all combine into this impressive property. If you are a current horse farmer looking to expand or you are just beginning, this property has so much potential. The barns offer 19 10X12 box stalls all equipped with a drain system, 19 tack lockers, 2 grooming stations, and 2 feeding stations. You will be impressed by the 16,400 sqft indoor arena, SandAid Textile footing, LED lights, 11 windows that open, & 2 large exhaust fans to bring extra comfort while riding. When the riding is done unwind in the beautiful log home featuring granite counters, stainless steal appliances, steam shower & jetted tub, & views overlooking the large pond. The heated garage comes complete with a bath, sauna & finished upper level. No expense was spared when the owners made their vision a reality but don't take my word for it, come take a look!