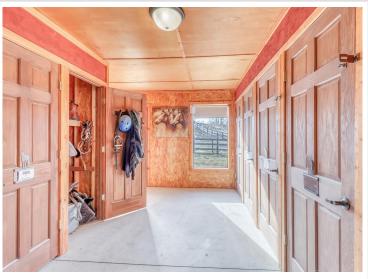

## **Description:**

Equestrian Horse Farm right in the heart of lakes country! 10 min from Detroit Lakes & 1 hour from Fargo. Rolling hills, green pastures, water views and wooded areas all combine into this impressive property. If you are a current horse farmer looking to expand or you are just beginning, this property has so much potential. The barns offer 19 10X12 box stalls all equipped with a drain system, 19 tack lockers, 2 grooming stations, and 2 feeding stations. You will be impressed by the 16,400 sqft indoor arena, SandAid Textile footing, LED lights, 11 windows that open, & 2 large exhaust fans to bring extra comfort while riding. When the riding is done unwind in the beautiful log home featuring granite counters, stainless steal appliances, steam shower & jetted tub, & views overlooking the large pond. The heated garage comes complete with a bath, sauna & finished upper level. No expense was spared when the owners made their vision a reality but don't take my word for it, come take a look!