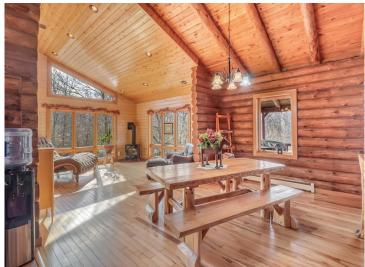

## **Description:**

Equestrian Horse Farm right in the heart of lakes country! 10 min from Detroit Lakes & 1 hour from Fargo. Rolling hills, green pastures, water views and wooded areas all combine into this impressive property. If you are a current horse farmer looking to expand or you are just beginning, this property has so much potential. The barns offer 19 10X12 box stalls all equipped with a drain system, 19 tack lockers, 2 grooming stations, and 2 feeding stations. You will be impressed by the 16,400 sqft indoor arena, SandAid Textile footing, LED lights, 11 windows that open, & 2 large exhaust fans to bring extra comfort while riding. When the riding is done unwind in the beautiful log home featuring granite counters, stainless steal appliances, steam shower & jetted tub, & views overlooking the large pond. The heated garage comes complete with a bath, sauna & finished upper level. No expense was spared when the owners made their vision a reality but don't take my word for it, come take a look!