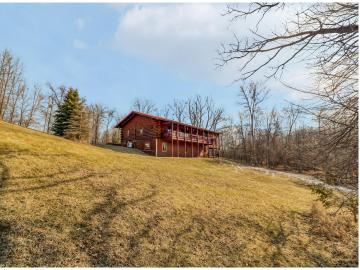

## **Description:**

Equestrian Horse Farm right in the heart of lakes country! 10 min from Detroit Lakes & 1 hour from Fargo. Rolling hills, green pastures, water views and wooded areas all combine into this impressive property. If you are a current horse farmer looking to expand or you are just beginning, this property has so much potential. The barns offer 19 10X12 box stalls all equipped with a drain system, 19 tack lockers, 2 grooming stations, and 2 feeding stations. You will be impressed by the 16,400 sqft indoor arena, SandAid Textile footing, LED lights, 11 windows that open, & 2 large exhaust fans to bring extra comfort while riding. When the riding is done unwind in the beautiful log home featuring granite counters, stainless steal appliances, steam shower & jetted tub, & views overlooking the large pond. The heated garage comes complete with a bath, sauna & finished upper level. No expense was spared when the owners made their vision a reality but don't take my word for it, come take a look!