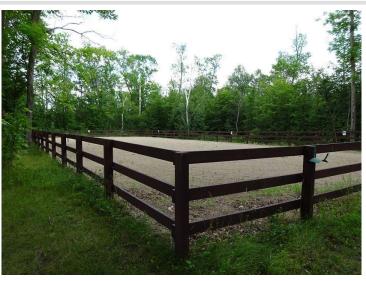

## **Description:**

Equestrian Horse Farm right in the heart of lakes country! 10 min from Detroit Lakes & 1 hour from Fargo. Rolling hills, green pastures, water views and wooded areas all combine into this impressive property. If you are a current horse farmer looking to expand or you are just beginning, this property has so much potential. The barns offer 19 10X12 box stalls all equipped with a drain system, 19 tack lockers, 2 grooming stations, and 2 feeding stations. You will be impressed by the 16,400 sqft indoor arena, SandAid Textile footing, LED lights, 11 windows that open, & 2 large exhaust fans to bring extra comfort while riding. When the riding is done unwind in the beautiful log home featuring granite counters, stainless steal appliances, steam shower & jetted tub, & views overlooking the large pond. The heated garage comes complete with a bath, sauna & finished upper level. No expense was spared when the owners made their vision a reality but don't take my word for it, come take a look!