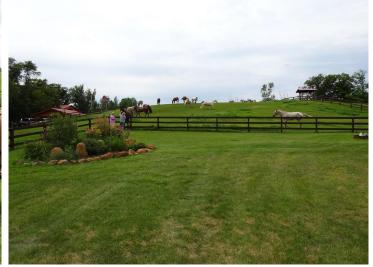

## **Description:**

Equestrian Horse Farm right in the heart of lakes country! 10 min from Detroit Lakes & 1 hour from Fargo. Rolling hills, green pastures, water views and wooded areas all combine into this impressive property. If you are a current horse farmer looking to expand or you are just beginning, this property has so much potential. The barns offer 19 10X12 box stalls all equipped with a drain system, 19 tack lockers, 2 grooming stations, and 2 feeding stations. You will be impressed by the 16,400 sqft indoor arena, SandAid Textile footing, LED lights, 11 windows that open, & 2 large exhaust fans to bring extra comfort while riding. When the riding is done unwind in the beautiful log home featuring granite counters, stainless steal appliances, steam shower & jetted tub, & views overlooking the large pond. The heated garage comes complete with a bath, sauna & finished upper level. No expense was spared when the owners made their vision a reality but don't take my word for it, come take a look!