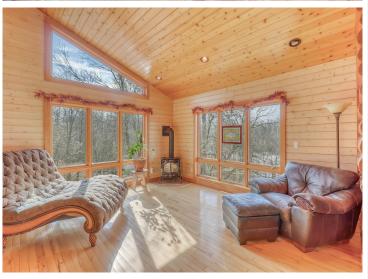

## **Description:**

Equestrian Horse Farm right in the heart of lakes country! 10 min from Detroit Lakes & 1 hour from Fargo. Rolling hills, green pastures, water views and wooded areas all combine into this impressive property. If you are a current horse farmer looking to expand or you are just beginning, this property has so much potential. The barns offer 19 10X12 box stalls all equipped with a drain system, 19 tack lockers, 2 grooming stations, and 2 feeding stations. You will be impressed by the 16,400 sqft indoor arena, SandAid Textile footing, LED lights, 11 windows that open, & 2 large exhaust fans to bring extra comfort while riding. When the riding is done unwind in the beautiful log home featuring granite counters, stainless steal appliances, steam shower & jetted tub, & views overlooking the large pond. The heated garage comes complete with a bath, sauna & finished upper level. No expense was spared when the owners made their vision a reality but don't take my word for it, come take a look!