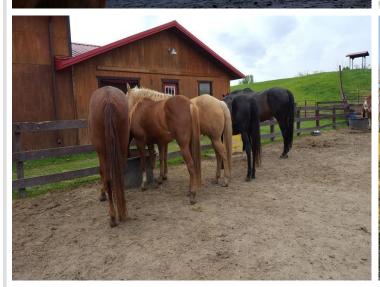

## **Description:**

Equestrian Horse Farm right in the heart of lakes country! 10 min from Detroit Lakes & 1 hour from Fargo. Rolling hills, green pastures, water views and wooded areas all combine into this impressive property. If you are a current horse farmer looking to expand or you are just beginning, this property has so much potential. The barns offer 19 10X12 box stalls all equipped with a drain system, 19 tack lockers, 2 grooming stations, and 2 feeding stations. You will be impressed by the 16,400 sqft indoor arena, SandAid Textile footing, LED lights, 11 windows that open, & 2 large exhaust fans to bring extra comfort while riding. When the riding is done unwind in the beautiful log home featuring granite counters, stainless steal appliances, steam shower & jetted tub, & views overlooking the large pond. The heated garage comes complete with a bath, sauna & finished upper level. No expense was spared when the owners made their vision a reality but don't take my word for it, come take a look!