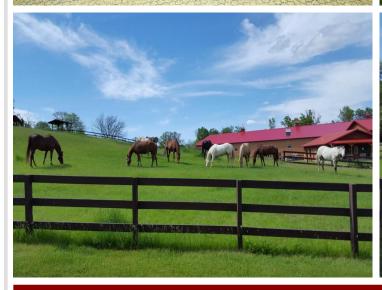

## **Description:**

Equestrian Horse Farm right in the heart of lakes country! 10 min from Detroit Lakes & 1 hour from Fargo. Rolling hills, green pastures, water views and wooded areas all combine into this impressive property. If you are a current horse farmer looking to expand or you are just beginning, this property has so much potential. The barns offer 19 10X12 box stalls all equipped with a drain system, 19 tack lockers, 2 grooming stations, and 2 feeding stations. You will be impressed by the 16,400 sqft indoor arena, SandAid Textile footing, LED lights, 11 windows that open, & 2 large exhaust fans to bring extra comfort while riding. When the riding is done unwind in the beautiful log home featuring granite counters, stainless steal appliances, steam shower & jetted tub, & views overlooking the large pond. The heated garage comes complete with a bath, sauna & finished upper level. No expense was spared when the owners made their vision a reality but don't take my word for it, come take a look!