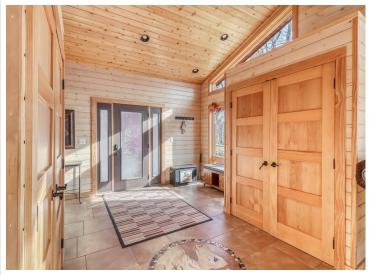

## **Description:**

Equestrian Horse Farm right in the heart of lakes country! 10 min from Detroit Lakes & 1 hour from Fargo. Rolling hills, green pastures, water views and wooded areas all combine into this impressive property. If you are a current horse farmer looking to expand or you are just beginning, this property has so much potential. The barns offer 19 10X12 box stalls all equipped with a drain system, 19 tack lockers, 2 grooming stations, and 2 feeding stations. You will be impressed by the 16,400 sqft indoor arena, SandAid Textile footing, LED lights, 11 windows that open, & 2 large exhaust fans to bring extra comfort while riding. When the riding is done unwind in the beautiful log home featuring granite counters, stainless steal appliances, steam shower & jetted tub, & views overlooking the large pond. The heated garage comes complete with a bath, sauna & finished upper level. No expense was spared when the owners made their vision a reality but don't take my word for it, come take a look!