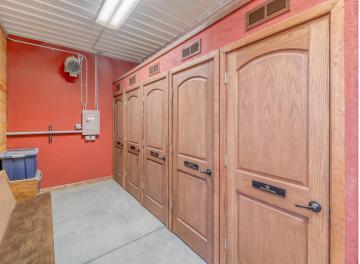

## **Description:**

Equestrian Horse Farm right in the heart of lakes country! 10 min from Detroit Lakes & 1 hour from Fargo. Rolling hills, green pastures, water views and wooded areas all combine into this impressive property. If you are a current horse farmer looking to expand or you are just beginning, this property has so much potential. The barns offer 19 10X12 box stalls all equipped with a drain system, 19 tack lockers, 2 grooming stations, and 2 feeding stations. You will be impressed by the 16,400 sqft indoor arena, SandAid Textile footing, LED lights, 11 windows that open, & 2 large exhaust fans to bring extra comfort while riding. When the riding is done unwind in the beautiful log home featuring granite counters, stainless steal appliances, steam shower & jetted tub, & views overlooking the large pond. The heated garage comes complete with a bath, sauna & finished upper level. No expense was spared when the owners made their vision a reality but don't take my word for it, come take a look!