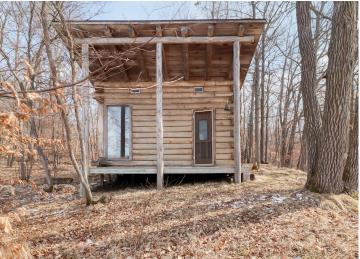

## **Description:**

Equestrian Horse Farm right in the heart of lakes country! 10 min from Detroit Lakes & 1 hour from Fargo. Rolling hills, green pastures, water views and wooded areas all combine into this impressive property. If you are a current horse farmer looking to expand or you are just beginning, this property has so much potential. The barns offer 19 10X12 box stalls all equipped with a drain system, 19 tack lockers, 2 grooming stations, and 2 feeding stations. You will be impressed by the 16,400 sqft indoor arena, SandAid Textile footing, LED lights, 11 windows that open, & 2 large exhaust fans to bring extra comfort while riding. When the riding is done unwind in the beautiful log home featuring granite counters, stainless steal appliances, steam shower & jetted tub, & views overlooking the large pond. The heated garage comes complete with a bath, sauna & finished upper level. No expense was spared when the owners made their vision a reality but don't take my word for it, come take a look!