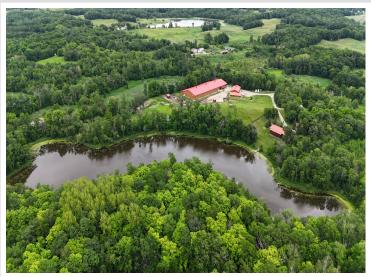

## **Description:**

Equestrian Horse Farm right in the heart of lakes country! 10 min from Detroit Lakes & 1 hour from Fargo. Rolling hills, green pastures, water views and wooded areas all combine into this impressive property. If you are a current horse farmer looking to expand or you are just beginning, this property has so much potential. The barns offer 19 10X12 box stalls all equipped with a drain system, 19 tack lockers, 2 grooming stations, and 2 feeding stations. You will be impressed by the 16,400 sqft indoor arena, SandAid Textile footing, LED lights, 11 windows that open, & 2 large exhaust fans to bring extra comfort while riding. When the riding is done unwind in the beautiful log home featuring granite counters, stainless steal appliances, steam shower & jetted tub, & views overlooking the large pond. The heated garage comes complete with a bath, sauna & finished upper level. No expense was spared when the owners made their vision a reality but don't take my word for it, come take a look!

## **Additional Details:**

Year Built 1993 Lot Acres 40

Lot Dimensions 1294x1330x1318x1322

Garage Stalls 4
School District 22
Taxes \$24,307
Taxes with Assessments \$24,416
Tax Year 2025