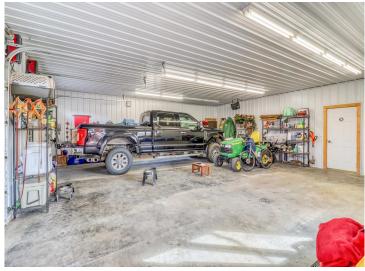

## **Description:**

Equestrian Horse Farm right in the heart of lakes country! 10 min from Detroit Lakes & 1 hour from Fargo. Rolling hills, green pastures, water views and wooded areas all combine into this impressive property. If you are a current horse farmer looking to expand or you are just beginning, this property has so much potential. The barns offer 19 10X12 box stalls all equipped with a drain system, 19 tack lockers, 2 grooming stations, and 2 feeding stations. You will be impressed by the 16,400 sqft indoor arena, SandAid Textile footing, LED lights, 11 windows that open, & 2 large exhaust fans to bring extra comfort while riding. When the riding is done unwind in the beautiful log home featuring granite counters, stainless steal appliances, steam shower & jetted tub, & views overlooking the large pond. The heated garage comes complete with a bath, sauna & finished upper level. No expense was spared when the owners made their vision a reality but don't take my word for it, come take a look!

## **Additional Details:**

Year Built 1993 Lot Acres 40

Lot Dimensions 1294x1330x1318x1322

Garage Stalls 4
School District 22
Taxes \$24,307
Taxes with Assessments \$24,416
Tax Year 2025