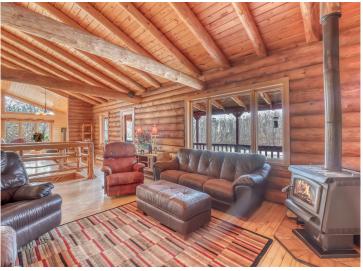

## **Description:**

Equestrian Horse Farm right in the heart of lakes country! 10 min from Detroit Lakes & 1 hour from Fargo. Rolling hills, green pastures, water views and wooded areas all combine into this impressive property. If you are a current horse farmer looking to expand or you are just beginning, this property has so much potential. The barns offer 19 10X12 box stalls all equipped with a drain system, 19 tack lockers, 2 grooming stations, and 2 feeding stations. You will be impressed by the 16,400 sqft indoor arena, SandAid Textile footing, LED lights, 11 windows that open, & 2 large exhaust fans to bring extra comfort while riding. When the riding is done unwind in the beautiful log home featuring granite counters, stainless steal appliances, steam shower & jetted tub, & views overlooking the large pond. The heated garage comes complete with a bath, sauna & finished upper level. No expense was spared when the owners made their vision a reality but don't take my word for it, come take a look!