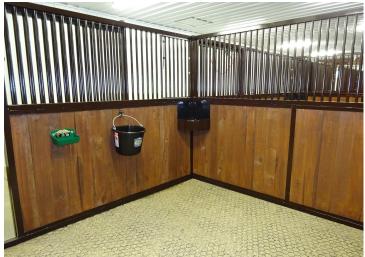

## **Description:**

Equestrian Horse Farm right in the heart of lakes country! 10 min from Detroit Lakes & 1 hour from Fargo. Rolling hills, green pastures, water views and wooded areas all combine into this impressive property. If you are a current horse farmer looking to expand or you are just beginning, this property has so much potential. The barns offer 19 10X12 box stalls all equipped with a drain system, 19 tack lockers, 2 grooming stations, and 2 feeding stations. You will be impressed by the 16,400 sqft indoor arena, SandAid Textile footing, LED lights, 11 windows that open, & 2 large exhaust fans to bring extra comfort while riding. When the riding is done unwind in the beautiful log home featuring granite counters, stainless steal appliances, steam shower & jetted tub, & views overlooking the large pond. The heated garage comes complete with a bath, sauna & finished upper level. No expense was spared when the owners made their vision a reality but don't take my word for it, come take a look!