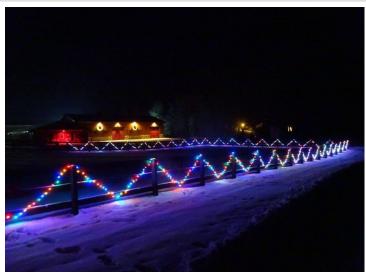

## **Description:**

Equestrian Horse Farm right in the heart of lakes country! 10 min from Detroit Lakes & 1 hour from Fargo. Rolling hills, green pastures, water views and wooded areas all combine into this impressive property. If you are a current horse farmer looking to expand or you are just beginning, this property has so much potential. The barns offer 19 10X12 box stalls all equipped with a drain system, 19 tack lockers, 2 grooming stations, and 2 feeding stations. You will be impressed by the 16,400 sqft indoor arena, SandAid Textile footing, LED lights, 11 windows that open, & 2 large exhaust fans to bring extra comfort while riding. When the riding is done unwind in the beautiful log home featuring granite counters, stainless steal appliances, steam shower & jetted tub, & views overlooking the large pond. The heated garage comes complete with a bath, sauna & finished upper level. No expense was spared when the owners made their vision a reality but don't take my word for it, come take a look!