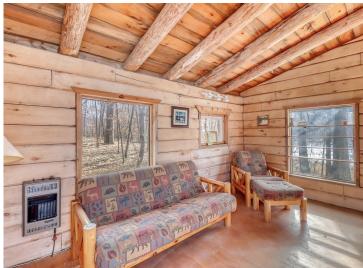

## **Description:**

Equestrian Horse Farm right in the heart of lakes country! 10 min from Detroit Lakes & 1 hour from Fargo. Rolling hills, green pastures, water views and wooded areas all combine into this impressive property. If you are a current horse farmer looking to expand or you are just beginning, this property has so much potential. The barns offer 19 10X12 box stalls all equipped with a drain system, 19 tack lockers, 2 grooming stations, and 2 feeding stations. You will be impressed by the 16,400 sqft indoor arena, SandAid Textile footing, LED lights, 11 windows that open, & 2 large exhaust fans to bring extra comfort while riding. When the riding is done unwind in the beautiful log home featuring granite counters, stainless steal appliances, steam shower & jetted tub, & views overlooking the large pond. The heated garage comes complete with a bath, sauna & finished upper level. No expense was spared when the owners made their vision a reality but don't take my word for it, come take a look!