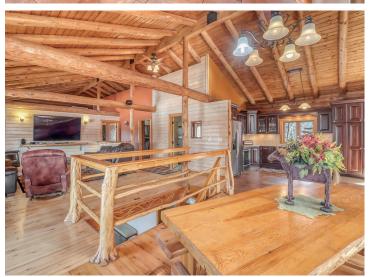

## **Description:**

Equestrian Horse Farm right in the heart of lakes country! 10 min from Detroit Lakes & 1 hour from Fargo. Rolling hills, green pastures, water views and wooded areas all combine into this impressive property. If you are a current horse farmer looking to expand or you are just beginning, this property has so much potential. The barns offer 19 10X12 box stalls all equipped with a drain system, 19 tack lockers, 2 grooming stations, and 2 feeding stations. You will be impressed by the 16,400 sqft indoor arena, SandAid Textile footing, LED lights, 11 windows that open, & 2 large exhaust fans to bring extra comfort while riding. When the riding is done unwind in the beautiful log home featuring granite counters, stainless steal appliances, steam shower & jetted tub, & views overlooking the large pond. The heated garage comes complete with a bath, sauna & finished upper level. No expense was spared when the owners made their vision a reality but don't take my word for it, come take a look!