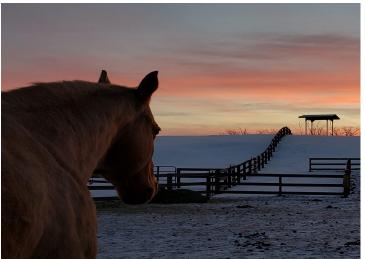

## **Description:**

Equestrian Horse Farm right in the heart of lakes country! 10 min from Detroit Lakes & 1 hour from Fargo. Rolling hills, green pastures, water views and wooded areas all combine into this impressive property. If you are a current horse farmer looking to expand or you are just beginning, this property has so much potential. The barns offer 19 10X12 box stalls all equipped with a drain system, 19 tack lockers, 2 grooming stations, and 2 feeding stations. You will be impressed by the 16,400 sqft indoor arena, SandAid Textile footing, LED lights, 11 windows that open, & 2 large exhaust fans to bring extra comfort while riding. When the riding is done unwind in the beautiful log home featuring granite counters, stainless steal appliances, steam shower & jetted tub, & views overlooking the large pond. The heated garage comes complete with a bath, sauna & finished upper level. No expense was spared when the owners made their vision a reality but don't take my word for it, come take a look!