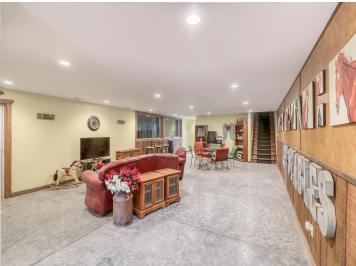

## **Description:**

Equestrian Horse Farm right in the heart of lakes country! 10 min from Detroit Lakes & 1 hour from Fargo. Rolling hills, green pastures, water views and wooded areas all combine into this impressive property. If you are a current horse farmer looking to expand or you are just beginning, this property has so much potential. The barns offer 19 10X12 box stalls all equipped with a drain system, 19 tack lockers, 2 grooming stations, and 2 feeding stations. You will be impressed by the 16,400 sqft indoor arena, SandAid Textile footing, LED lights, 11 windows that open, & 2 large exhaust fans to bring extra comfort while riding. When the riding is done unwind in the beautiful log home featuring granite counters, stainless steal appliances, steam shower & jetted tub, & views overlooking the large pond. The heated garage comes complete with a bath, sauna & finished upper level. No expense was spared when the owners made their vision a reality but don't take my word for it, come take a look!

## Additional Features:

**Basement:** Daylight/Lookout Windows, Finished, Concrete, Tile Shower, Walkout Fuel: Electric, Propane, Wood Garage: 4 Heat: Ductless Mini-Split, Dual, Fireplace(s), Radiant Floor Sewer: Holding Tank Water: Well Air Conditioning: Ductless Mini-Split