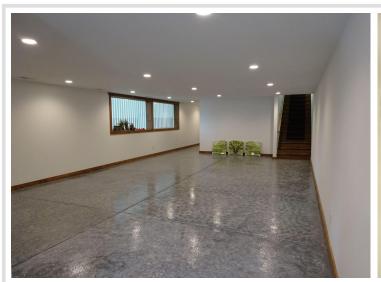

## Additional Features:

**Basement:** Daylight/Lookout Windows, Finished, Concrete, Tile Shower, Walkout Fuel: Electric, Propane, Wood Garage: 4 Heat: Ductless Mini-Split, Dual, Fireplace(s), Radiant Floor Sewer: Holding Tank Water: Well Air Conditioning: Ductless Mini-Split