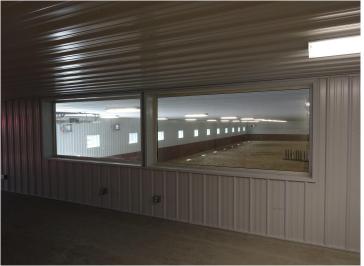

## **Description:**

Equestrian Horse Farm right in the heart of lakes country! 10 min from Detroit Lakes & 1 hour from Fargo. Rolling hills, green pastures, water views and wooded areas all combine into this impressive property. If you are a current horse farmer looking to expand or you are just beginning, this property has so much potential. The barns offer 19 10X12 box stalls all equipped with a drain system, 19 tack lockers, 2 grooming stations, and 2 feeding stations. You will be impressed by the 16,400 sqft indoor arena, SandAid Textile footing, LED lights, 11 windows that open, & 2 large exhaust fans to bring extra comfort while riding. When the riding is done unwind in the beautiful log home featuring granite counters, stainless steal appliances, steam shower & jetted tub, & views overlooking the large pond. The heated garage comes complete with a bath, sauna & finished upper level. No expense was spared when the owners made their vision a reality but don't take my word for it, come take a look!