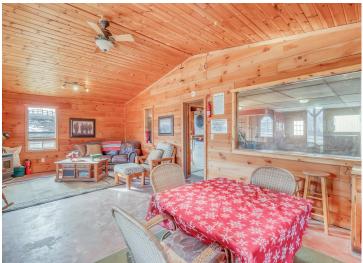

## **Description:**

Equestrian Horse Farm right in the heart of lakes country! 10 min from Detroit Lakes & 1 hour from Fargo. Rolling hills, green pastures, water views and wooded areas all combine into this impressive property. If you are a current horse farmer looking to expand or you are just beginning, this property has so much potential. The barns offer 19 10X12 box stalls all equipped with a drain system, 19 tack lockers, 2 grooming stations, and 2 feeding stations. You will be impressed by the 16,400 sqft indoor arena, SandAid Textile footing, LED lights, 11 windows that open, & 2 large exhaust fans to bring extra comfort while riding. When the riding is done unwind in the beautiful log home featuring granite counters, stainless steal appliances, steam shower & jetted tub, & views overlooking the large pond. The heated garage comes complete with a bath, sauna & finished upper level. No expense was spared when the owners made their vision a reality but don't take my word for it, come take a look!