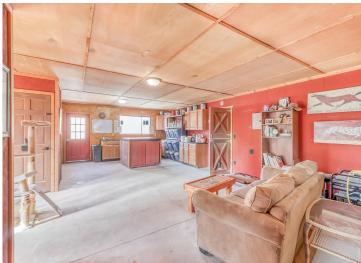

## **Description:**

Equestrian Horse Farm right in the heart of lakes country! 10 min from Detroit Lakes & 1 hour from Fargo. Rolling hills, green pastures, water views and wooded areas all combine into this impressive property. If you are a current horse farmer looking to expand or you are just beginning, this property has so much potential. The barns offer 19 10X12 box stalls all equipped with a drain system, 19 tack lockers, 2 grooming stations, and 2 feeding stations. You will be impressed by the 16,400 sqft indoor arena, SandAid Textile footing, LED lights, 11 windows that open, & 2 large exhaust fans to bring extra comfort while riding. When the riding is done unwind in the beautiful log home featuring granite counters, stainless steal appliances, steam shower & jetted tub, & views overlooking the large pond. The heated garage comes complete with a bath, sauna & finished upper level. No expense was spared when the owners made their vision a reality but don't take my word for it, come take a look!