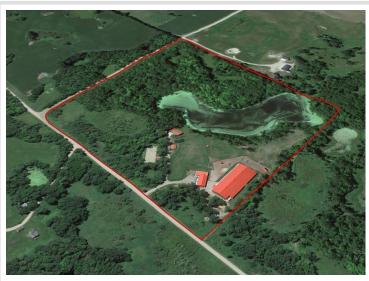

## **Description:**

Equestrian Horse Farm right in the heart of lakes country! 10 min from Detroit Lakes & 1 hour from Fargo. Rolling hills, green pastures, water views and wooded areas all combine into this impressive property. If you are a current horse farmer looking to expand or you are just beginning, this property has so much potential. The barns offer 19 10X12 box stalls all equipped with a drain system, 19 tack lockers, 2 grooming stations, and 2 feeding stations. You will be impressed by the 16,400 sqft indoor arena, SandAid Textile footing, LED lights, 11 windows that open, & 2 large exhaust fans to bring extra comfort while riding. When the riding is done unwind in the beautiful log home featuring granite counters, stainless steal appliances, steam shower & jetted tub, & views overlooking the large pond. The heated garage comes complete with a bath, sauna & finished upper level. No expense was spared when the owners made their vision a reality but don't take my word for it, come take a look!

## **Additional Details:**

Year Built 1993 Lot Acres 40

Lot Dimensions 1294x1330x1318x1322

Garage Stalls 4
School District 22
Taxes \$24,307
Taxes with Assessments \$24,416
Tax Year 2025