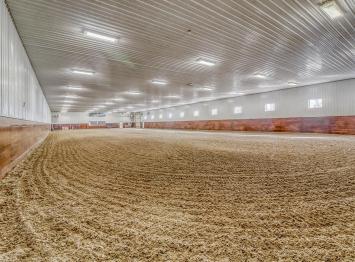

## **Description:**

Equestrian Horse Farm right in the heart of lakes country! 10 min from Detroit Lakes & 1 hour from Fargo. Rolling hills, green pastures, water views and wooded areas all combine into this impressive property. If you are a current horse farmer looking to expand or you are just beginning, this property has so much potential. The barns offer 19 10X12 box stalls all equipped with a drain system, 19 tack lockers, 2 grooming stations, and 2 feeding stations. You will be impressed by the 16,400 sqft indoor arena, SandAid Textile footing, LED lights, 11 windows that open, & 2 large exhaust fans to bring extra comfort while riding. When the riding is done unwind in the beautiful log home featuring granite counters, stainless steal appliances, steam shower & jetted tub, & views overlooking the large pond. The heated garage comes complete with a bath, sauna & finished upper level. No expense was spared when the owners made their vision a reality but don't take my word for it, come take a look!