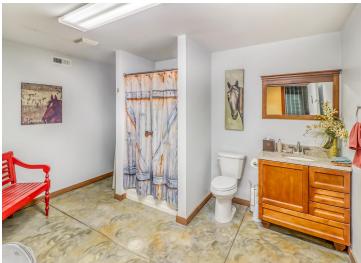

## **Description:**

Equestrian Horse Farm right in the heart of lakes country! 10 min from Detroit Lakes & 1 hour from Fargo. Rolling hills, green pastures, water views and wooded areas all combine into this impressive property. If you are a current horse farmer looking to expand or you are just beginning, this property has so much potential. The barns offer 19 10X12 box stalls all equipped with a drain system, 19 tack lockers, 2 grooming stations, and 2 feeding stations. You will be impressed by the 16,400 sqft indoor arena, SandAid Textile footing, LED lights, 11 windows that open, & 2 large exhaust fans to bring extra comfort while riding. When the riding is done unwind in the beautiful log home featuring granite counters, stainless steal appliances, steam shower & jetted tub, & views overlooking the large pond. The heated garage comes complete with a bath, sauna & finished upper level. No expense was spared when the owners made their vision a reality but don't take my word for it, come take a look!

## Additional Features:

**Basement:** Daylight/Lookout Windows, Finished, Concrete, Tile Shower, Walkout Fuel: Electric, Propane, Wood Garage: 4 Heat: Ductless Mini-Split, Dual, Fireplace(s), Radiant Floor Sewer: Holding Tank Water: Well Air Conditioning: Ductless Mini-Split