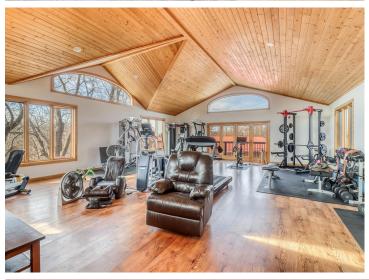

## **Description:**

Equestrian Horse Farm right in the heart of lakes country! 10 min from Detroit Lakes & 1 hour from Fargo. Rolling hills, green pastures, water views and wooded areas all combine into this impressive property. If you are a current horse farmer looking to expand or you are just beginning, this property has so much potential. The barns offer 19 10X12 box stalls all equipped with a drain system, 19 tack lockers, 2 grooming stations, and 2 feeding stations. You will be impressed by the 16,400 sqft indoor arena, SandAid Textile footing, LED lights, 11 windows that open, & 2 large exhaust fans to bring extra comfort while riding. When the riding is done unwind in the beautiful log home featuring granite counters, stainless steal appliances, steam shower & jetted tub, & views overlooking the large pond. The heated garage comes complete with a bath, sauna & finished upper level. No expense was spared when the owners made their vision a reality but don't take my word for it, come take a look!