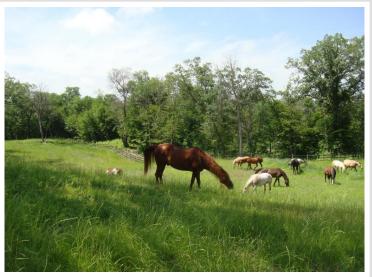

## **Description:**

Equestrian Horse Farm right in the heart of lakes country! 10 min from Detroit Lakes & 1 hour from Fargo. Rolling hills, green pastures, water views and wooded areas all combine into this impressive property. If you are a current horse farmer looking to expand or you are just beginning, this property has so much potential. The barns offer 19 10X12 box stalls all equipped with a drain system, 19 tack lockers, 2 grooming stations, and 2 feeding stations. You will be impressed by the 16,400 sqft indoor arena, SandAid Textile footing, LED lights, 11 windows that open, & 2 large exhaust fans to bring extra comfort while riding. When the riding is done unwind in the beautiful log home featuring granite counters, stainless steal appliances, steam shower & jetted tub, & views overlooking the large pond. The heated garage comes complete with a bath, sauna & finished upper level. No expense was spared when the owners made their vision a reality but don't take my word for it, come take a look!