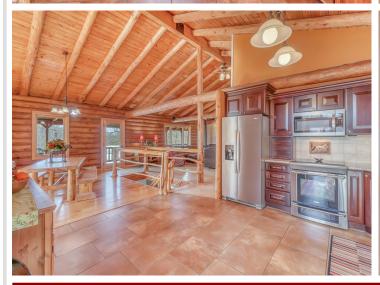

## **Description:**

Equestrian Horse Farm right in the heart of lakes country! 10 min from Detroit Lakes & 1 hour from Fargo. Rolling hills, green pastures, water views and wooded areas all combine into this impressive property. If you are a current horse farmer looking to expand or you are just beginning, this property has so much potential. The barns offer 19 10X12 box stalls all equipped with a drain system, 19 tack lockers, 2 grooming stations, and 2 feeding stations. You will be impressed by the 16,400 sqft indoor arena, SandAid Textile footing, LED lights, 11 windows that open, & 2 large exhaust fans to bring extra comfort while riding. When the riding is done unwind in the beautiful log home featuring granite counters, stainless steal appliances, steam shower & jetted tub, & views overlooking the large pond. The heated garage comes complete with a bath, sauna & finished upper level. No expense was spared when the owners made their vision a reality but don't take my word for it, come take a look!