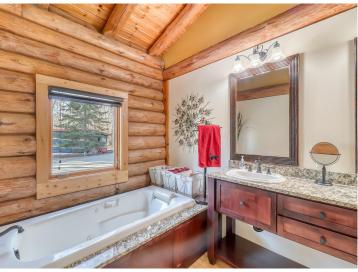

## **Description:**

Equestrian Horse Farm right in the heart of lakes country! 10 min from Detroit Lakes & 1 hour from Fargo. Rolling hills, green pastures, water views and wooded areas all combine into this impressive property. If you are a current horse farmer looking to expand or you are just beginning, this property has so much potential. The barns offer 19 10X12 box stalls all equipped with a drain system, 19 tack lockers, 2 grooming stations, and 2 feeding stations. You will be impressed by the 16,400 sqft indoor arena, SandAid Textile footing, LED lights, 11 windows that open, & 2 large exhaust fans to bring extra comfort while riding. When the riding is done unwind in the beautiful log home featuring granite counters, stainless steal appliances, steam shower & jetted tub, & views overlooking the large pond. The heated garage comes complete with a bath, sauna & finished upper level. No expense was spared when the owners made their vision a reality but don't take my word for it, come take a look!