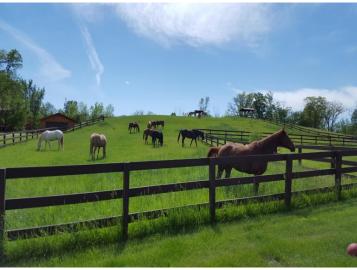

## **Description:**

Equestrian Horse Farm right in the heart of lakes country! 10 min from Detroit Lakes & 1 hour from Fargo. Rolling hills, green pastures, water views and wooded areas all combine into this impressive property. If you are a current horse farmer looking to expand or you are just beginning, this property has so much potential. The barns offer 19 10X12 box stalls all equipped with a drain system, 19 tack lockers, 2 grooming stations, and 2 feeding stations. You will be impressed by the 16,400 sqft indoor arena, SandAid Textile footing, LED lights, 11 windows that open, & 2 large exhaust fans to bring extra comfort while riding. When the riding is done unwind in the beautiful log home featuring granite counters, stainless steal appliances, steam shower & jetted tub, & views overlooking the large pond. The heated garage comes complete with a bath, sauna & finished upper level. No expense was spared when the owners made their vision a reality but don't take my word for it, come take a look!