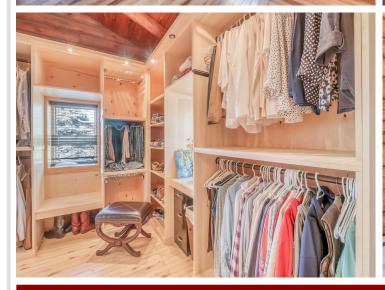

## **Description:**

Equestrian Horse Farm right in the heart of lakes country! 10 min from Detroit Lakes & 1 hour from Fargo. Rolling hills, green pastures, water views and wooded areas all combine into this impressive property. If you are a current horse farmer looking to expand or you are just beginning, this property has so much potential. The barns offer 19 10X12 box stalls all equipped with a drain system, 19 tack lockers, 2 grooming stations, and 2 feeding stations. You will be impressed by the 16,400 sqft indoor arena, SandAid Textile footing, LED lights, 11 windows that open, & 2 large exhaust fans to bring extra comfort while riding. When the riding is done unwind in the beautiful log home featuring granite counters, stainless steal appliances, steam shower & jetted tub, & views overlooking the large pond. The heated garage comes complete with a bath, sauna & finished upper level. No expense was spared when the owners made their vision a reality but don't take my word for it, come take a look!