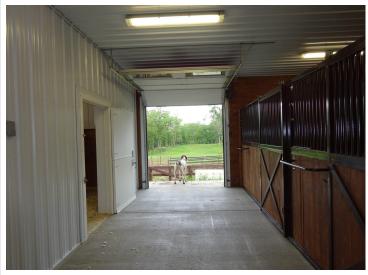

## **Description:**

Equestrian Horse Farm right in the heart of lakes country! 10 min from Detroit Lakes & 1 hour from Fargo. Rolling hills, green pastures, water views and wooded areas all combine into this impressive property. If you are a current horse farmer looking to expand or you are just beginning, this property has so much potential. The barns offer 19 10X12 box stalls all equipped with a drain system, 19 tack lockers, 2 grooming stations, and 2 feeding stations. You will be impressed by the 16,400 sqft indoor arena, SandAid Textile footing, LED lights, 11 windows that open, & 2 large exhaust fans to bring extra comfort while riding. When the riding is done unwind in the beautiful log home featuring granite counters, stainless steal appliances, steam shower & jetted tub, & views overlooking the large pond. The heated garage comes complete with a bath, sauna & finished upper level. No expense was spared when the owners made their vision a reality but don't take my word for it, come take a look!