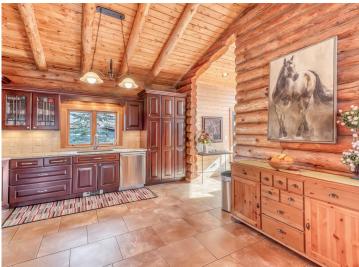

## **Description:**

Equestrian Horse Farm right in the heart of lakes country! 10 min from Detroit Lakes & 1 hour from Fargo. Rolling hills, green pastures, water views and wooded areas all combine into this impressive property. If you are a current horse farmer looking to expand or you are just beginning, this property has so much potential. The barns offer 19 10X12 box stalls all equipped with a drain system, 19 tack lockers, 2 grooming stations, and 2 feeding stations. You will be impressed by the 16,400 sqft indoor arena, SandAid Textile footing, LED lights, 11 windows that open, & 2 large exhaust fans to bring extra comfort while riding. When the riding is done unwind in the beautiful log home featuring granite counters, stainless steal appliances, steam shower & jetted tub, & views overlooking the large pond. The heated garage comes complete with a bath, sauna & finished upper level. No expense was spared when the owners made their vision a reality but don't take my word for it, come take a look!