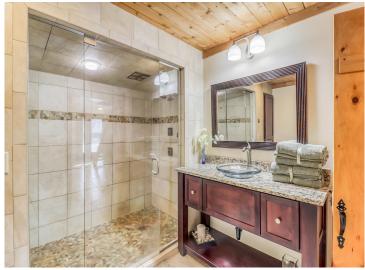

## **Description:**

Equestrian Horse Farm right in the heart of lakes country! 10 min from Detroit Lakes & 1 hour from Fargo. Rolling hills, green pastures, water views and wooded areas all combine into this impressive property. If you are a current horse farmer looking to expand or you are just beginning, this property has so much potential. The barns offer 19 10X12 box stalls all equipped with a drain system, 19 tack lockers, 2 grooming stations, and 2 feeding stations. You will be impressed by the 16,400 sqft indoor arena, SandAid Textile footing, LED lights, 11 windows that open, & 2 large exhaust fans to bring extra comfort while riding. When the riding is done unwind in the beautiful log home featuring granite counters, stainless steal appliances, steam shower & jetted tub, & views overlooking the large pond. The heated garage comes complete with a bath, sauna & finished upper level. No expense was spared when the owners made their vision a reality but don't take my word for it, come take a look!