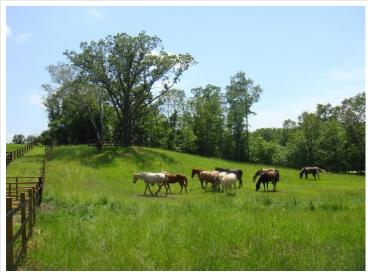

## **Description:**

Equestrian Horse Farm right in the heart of lakes country! 10 min from Detroit Lakes & 1 hour from Fargo. Rolling hills, green pastures, water views and wooded areas all combine into this impressive property. If you are a current horse farmer looking to expand or you are just beginning, this property has so much potential. The barns offer 19 10X12 box stalls all equipped with a drain system, 19 tack lockers, 2 grooming stations, and 2 feeding stations. You will be impressed by the 16,400 sqft indoor arena, SandAid Textile footing, LED lights, 11 windows that open, & 2 large exhaust fans to bring extra comfort while riding. When the riding is done unwind in the beautiful log home featuring granite counters, stainless steal appliances, steam shower & jetted tub, & views overlooking the large pond. The heated garage comes complete with a bath, sauna & finished upper level. No expense was spared when the owners made their vision a reality but don't take my word for it, come take a look!