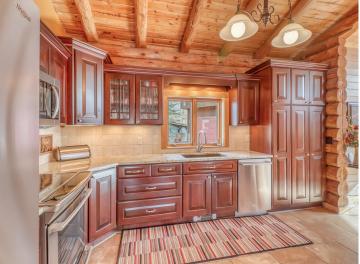

## **Description:**

Equestrian Horse Farm right in the heart of lakes country! 10 min from Detroit Lakes & 1 hour from Fargo. Rolling hills, green pastures, water views and wooded areas all combine into this impressive property. If you are a current horse farmer looking to expand or you are just beginning, this property has so much potential. The barns offer 19 10X12 box stalls all equipped with a drain system, 19 tack lockers, 2 grooming stations, and 2 feeding stations. You will be impressed by the 16,400 sqft indoor arena, SandAid Textile footing, LED lights, 11 windows that open, & 2 large exhaust fans to bring extra comfort while riding. When the riding is done unwind in the beautiful log home featuring granite counters, stainless steal appliances, steam shower & jetted tub, & views overlooking the large pond. The heated garage comes complete with a bath, sauna & finished upper level. No expense was spared when the owners made their vision a reality but don't take my word for it, come take a look!