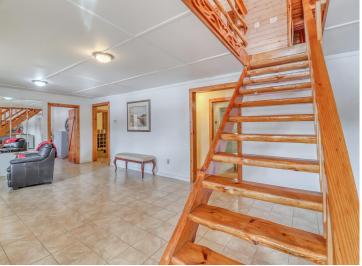

## **Description:**

Equestrian Horse Farm right in the heart of lakes country! 10 min from Detroit Lakes & 1 hour from Fargo. Rolling hills, green pastures, water views and wooded areas all combine into this impressive property. If you are a current horse farmer looking to expand or you are just beginning, this property has so much potential. The barns offer 19 10X12 box stalls all equipped with a drain system, 19 tack lockers, 2 grooming stations, and 2 feeding stations. You will be impressed by the 16,400 sqft indoor arena, SandAid Textile footing, LED lights, 11 windows that open, & 2 large exhaust fans to bring extra comfort while riding. When the riding is done unwind in the beautiful log home featuring granite counters, stainless steal appliances, steam shower & jetted tub, & views overlooking the large pond. The heated garage comes complete with a bath, sauna & finished upper level. No expense was spared when the owners made their vision a reality but don't take my word for it, come take a look!

## Additional Features:

**Basement:** Daylight/Lookout Windows, Finished, Concrete, Tile Shower, Walkout Fuel: Electric, Propane, Wood Garage: 4 Heat: Ductless Mini-Split, Dual, Fireplace(s), Radiant Floor Sewer: Holding Tank Water: Well Air Conditioning: Ductless Mini-Split