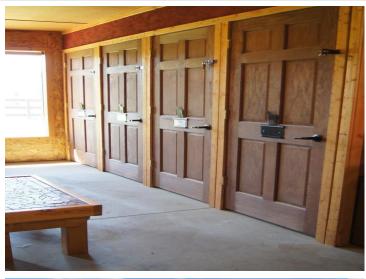

## **Description:**

Equestrian Horse Farm right in the heart of lakes country! 10 min from Detroit Lakes & 1 hour from Fargo. Rolling hills, green pastures, water views and wooded areas all combine into this impressive property. If you are a current horse farmer looking to expand or you are just beginning, this property has so much potential. The barns offer 19 10X12 box stalls all equipped with a drain system, 19 tack lockers, 2 grooming stations, and 2 feeding stations. You will be impressed by the 16,400 sqft indoor arena, SandAid Textile footing, LED lights, 11 windows that open, & 2 large exhaust fans to bring extra comfort while riding. When the riding is done unwind in the beautiful log home featuring granite counters, stainless steal appliances, steam shower & jetted tub, & views overlooking the large pond. The heated garage comes complete with a bath, sauna & finished upper level. No expense was spared when the owners made their vision a reality but don't take my word for it, come take a look!