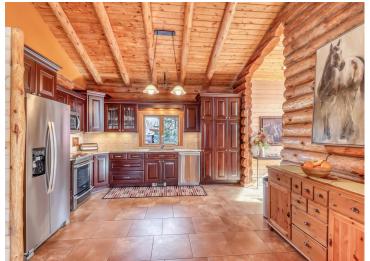

## **Description:**

Equestrian Horse Farm right in the heart of lakes country! 10 min from Detroit Lakes & 1 hour from Fargo. Rolling hills, green pastures, water views and wooded areas all combine into this impressive property. If you are a current horse farmer looking to expand or you are just beginning, this property has so much potential. The barns offer 19 10X12 box stalls all equipped with a drain system, 19 tack lockers, 2 grooming stations, and 2 feeding stations. You will be impressed by the 16,400 sqft indoor arena, SandAid Textile footing, LED lights, 11 windows that open, & 2 large exhaust fans to bring extra comfort while riding. When the riding is done unwind in the beautiful log home featuring granite counters, stainless steal appliances, steam shower & jetted tub, & views overlooking the large pond. The heated garage comes complete with a bath, sauna & finished upper level. No expense was spared when the owners made their vision a reality but don't take my word for it, come take a look!