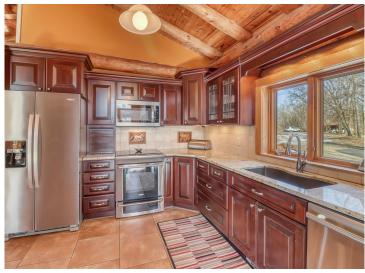

## **Description:**

Equestrian Horse Farm right in the heart of lakes country! 10 min from Detroit Lakes & 1 hour from Fargo. Rolling hills, green pastures, water views and wooded areas all combine into this impressive property. If you are a current horse farmer looking to expand or you are just beginning, this property has so much potential. The barns offer 19 10X12 box stalls all equipped with a drain system, 19 tack lockers, 2 grooming stations, and 2 feeding stations. You will be impressed by the 16,400 sqft indoor arena, SandAid Textile footing, LED lights, 11 windows that open, & 2 large exhaust fans to bring extra comfort while riding. When the riding is done unwind in the beautiful log home featuring granite counters, stainless steal appliances, steam shower & jetted tub, & views overlooking the large pond. The heated garage comes complete with a bath, sauna & finished upper level. No expense was spared when the owners made their vision a reality but don't take my word for it, come take a look!