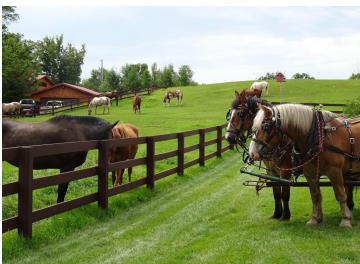

## **Description:**

Equestrian Horse Farm right in the heart of lakes country! 10 min from Detroit Lakes & 1 hour from Fargo. Rolling hills, green pastures, water views and wooded areas all combine into this impressive property. If you are a current horse farmer looking to expand or you are just beginning, this property has so much potential. The barns offer 19 10X12 box stalls all equipped with a drain system, 19 tack lockers, 2 grooming stations, and 2 feeding stations. You will be impressed by the 16,400 sqft indoor arena, SandAid Textile footing, LED lights, 11 windows that open, & 2 large exhaust fans to bring extra comfort while riding. When the riding is done unwind in the beautiful log home featuring granite counters, stainless steal appliances, steam shower & jetted tub, & views overlooking the large pond. The heated garage comes complete with a bath, sauna & finished upper level. No expense was spared when the owners made their vision a reality but don't take my word for it, come take a look!