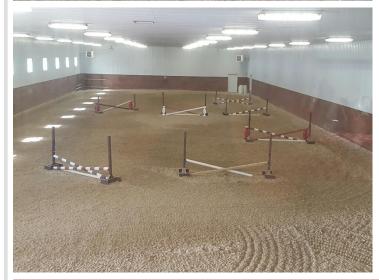

## **Description:**

Equestrian Horse Farm right in the heart of lakes country! 10 min from Detroit Lakes & 1 hour from Fargo. Rolling hills, green pastures, water views and wooded areas all combine into this impressive property. If you are a current horse farmer looking to expand or you are just beginning, this property has so much potential. The barns offer 19 10X12 box stalls all equipped with a drain system, 19 tack lockers, 2 grooming stations, and 2 feeding stations. You will be impressed by the 16,400 sqft indoor arena, SandAid Textile footing, LED lights, 11 windows that open, & 2 large exhaust fans to bring extra comfort while riding. When the riding is done unwind in the beautiful log home featuring granite counters, stainless steal appliances, steam shower & jetted tub, & views overlooking the large pond. The heated garage comes complete with a bath, sauna & finished upper level. No expense was spared when the owners made their vision a reality but don't take my word for it, come take a look!