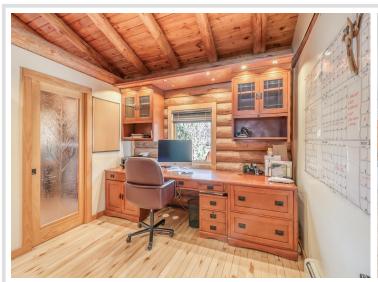

## **Description:**

Equestrian Horse Farm right in the heart of lakes country! 10 min from Detroit Lakes & 1 hour from Fargo. Rolling hills, green pastures, water views and wooded areas all combine into this impressive property. If you are a current horse farmer looking to expand or you are just beginning, this property has so much potential. The barns offer 19 10X12 box stalls all equipped with a drain system, 19 tack lockers, 2 grooming stations, and 2 feeding stations. You will be impressed by the 16,400 sqft indoor arena, SandAid Textile footing, LED lights, 11 windows that open, & 2 large exhaust fans to bring extra comfort while riding. When the riding is done unwind in the beautiful log home featuring granite counters, stainless steal appliances, steam shower & jetted tub, & views overlooking the large pond. The heated garage comes complete with a bath, sauna & finished upper level. No expense was spared when the owners made their vision a reality but don't take my word for it, come take a look!