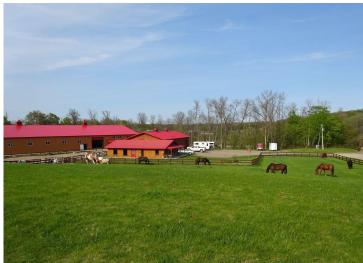

## **Description:**

Equestrian Horse Farm right in the heart of lakes country! 10 min from Detroit Lakes & 1 hour from Fargo. Rolling hills, green pastures, water views and wooded areas all combine into this impressive property. If you are a current horse farmer looking to expand or you are just beginning, this property has so much potential. The barns offer 19 10X12 box stalls all equipped with a drain system, 19 tack lockers, 2 grooming stations, and 2 feeding stations. You will be impressed by the 16,400 sqft indoor arena, SandAid Textile footing, LED lights, 11 windows that open, & 2 large exhaust fans to bring extra comfort while riding. When the riding is done unwind in the beautiful log home featuring granite counters, stainless steal appliances, steam shower & jetted tub, & views overlooking the large pond. The heated garage comes complete with a bath, sauna & finished upper level. No expense was spared when the owners made their vision a reality but don't take my word for it, come take a look!