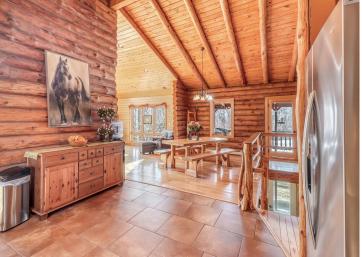

## **Description:**

Equestrian Horse Farm right in the heart of lakes country! 10 min from Detroit Lakes & 1 hour from Fargo. Rolling hills, green pastures, water views and wooded areas all combine into this impressive property. If you are a current horse farmer looking to expand or you are just beginning, this property has so much potential. The barns offer 19 10X12 box stalls all equipped with a drain system, 19 tack lockers, 2 grooming stations, and 2 feeding stations. You will be impressed by the 16,400 sqft indoor arena, SandAid Textile footing, LED lights, 11 windows that open, & 2 large exhaust fans to bring extra comfort while riding. When the riding is done unwind in the beautiful log home featuring granite counters, stainless steal appliances, steam shower & jetted tub, & views overlooking the large pond. The heated garage comes complete with a bath, sauna & finished upper level. No expense was spared when the owners made their vision a reality but don't take my word for it, come take a look!