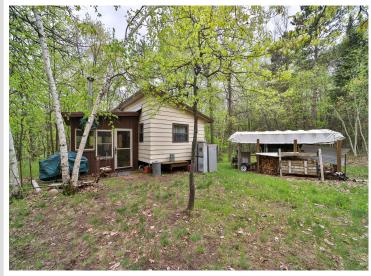

## **Description:**

Escape to this charming cabin nestled on 20 acres along the serene river between Sibley and Mayo Lakes. This unique property offers a tranquil setting while being conveniently close to the amenities of both Pequot Lakes and Nisswa. Whether you're seeking a peaceful retreat for building your dream home or to use this cabin for base camp for all your outdoor adventures, this property provides the perfect blend of relaxation and accessibility to nearby amenities. Enjoy the beauty of nature, explore the surrounding lakes, or simply unwind in this idyllic getaway. Schedule your private viewing of this unique property today.

## **Additional Details:**

Year Built 1980 Lot Acres 20.34

Lot Dimensions 670x1350x714xIRR

School District 186
Taxes \$1,570
Taxes with Assessments \$1,570
Tax Year 2023