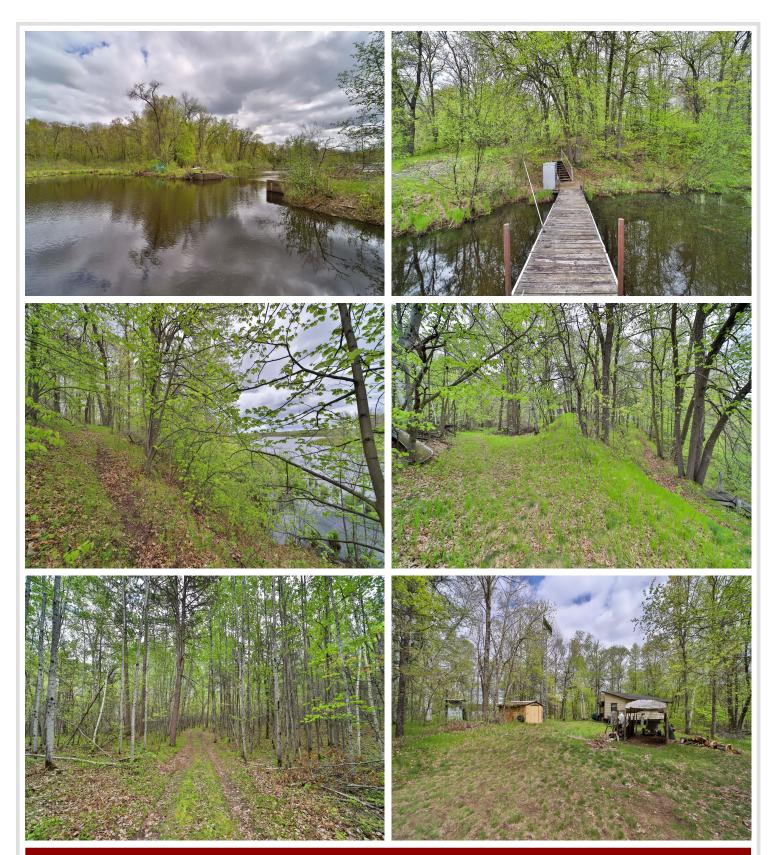

## **Description:**

Escape to this charming cabin nestled on 20 acres along the serene river between Sibley and Mayo Lakes. This unique property offers a tranquil setting while being conveniently close to the amenities of both Pequot Lakes and Nisswa. Whether you're seeking a peaceful retreat for building your dream home or to use this cabin for base camp for all your outdoor adventures, this property provides the perfect blend of relaxation and accessibility to nearby amenities. Enjoy the beauty of nature, explore the surrounding lakes, or simply unwind in this idyllic getaway. Schedule your private viewing of this unique property today.