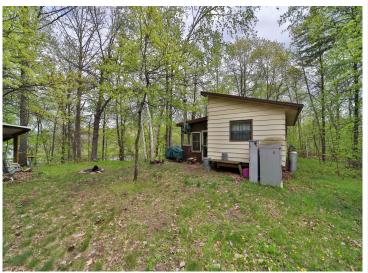

## **Description:**

Escape to this charming cabin nestled on 20 acres along the serene river between Sibley and Mayo Lakes. This unique property offers a tranquil setting while being conveniently close to the amenities of both Pequot Lakes and Nisswa. Whether you're seeking a peaceful retreat for building your dream home or to use this cabin for base camp for all your outdoor adventures, this property provides the perfect blend of relaxation and accessibility to nearby amenities. Enjoy the beauty of nature, explore the surrounding lakes, or simply unwind in this idyllic getaway. Schedule your private viewing of this unique property today.

## **Additional Details:**

Year Built 1980 Lot Acres 20.34

Lot Dimensions 670x1350x714xIRR

School District 186
Taxes \$1,570
Taxes with Assessments \$1,570
Tax Year 2023