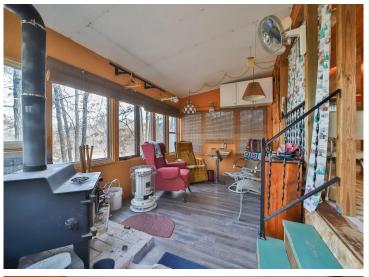

## **Description:**

Escape to this charming cabin nestled on 20 acres along the serene river between Sibley and Mayo Lakes. This unique property offers a tranquil setting while being conveniently close to the amenities of both Pequot Lakes and Nisswa. Whether you're seeking a peaceful retreat for building your dream home or to use this cabin for base camp for all your outdoor adventures, this property provides the perfect blend of relaxation and accessibility to nearby amenities. Enjoy the beauty of nature, explore the surrounding lakes, or simply unwind in this idyllic getaway. Schedule your private viewing of this unique property today.

## **Additional Features:**

Basement: None Fuel: Wood Heat: Fireplace(s) Sewer: None Water: None Air Conditioning: None