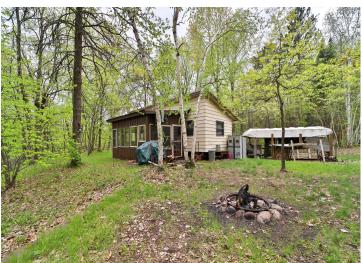

MLS 6493529 Lake Home

\$349,900

520 sq ft 2 bedrooms 0 baths

TBD Wildlife Trail Pequot Lakes MN 56472

Waterfront: Sibley

Status: Active

## **Description:**

Escape to this charming cabin nestled on 20 acres along the serene river between Sibley and Mayo Lakes. This unique property offers a tranquil setting while being conveniently close to the amenities of both Pequot Lakes and Nisswa. Whether you're seeking a peaceful retreat for building your dream home or to use this cabin for base camp for all your outdoor adventures, this property provides the perfect blend of relaxation and accessibility to nearby amenities. Enjoy the beauty of nature, explore the surrounding lakes, or simply unwind in this idyllic getaway. Schedule your private viewing of this unique property today.

## **Additional Details:**

Year Built 1980 Lot Acres 20.34

Lot Dimensions 670x1350x714xIRR

School District 186
Taxes \$1,570
Taxes with Assessments \$1,570
Tax Year 2023