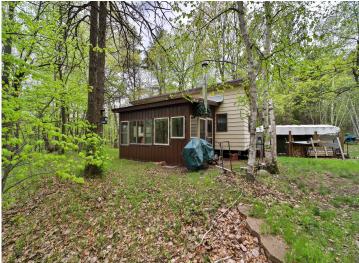

## **Description:**

Escape to this charming cabin nestled on 20 acres along the serene river between Sibley and Mayo Lakes. This unique property offers a tranquil setting while being conveniently close to the amenities of both Pequot Lakes and Nisswa. Whether you're seeking a peaceful retreat for building your dream home or to use this cabin for base camp for all your outdoor adventures, this property provides the perfect blend of relaxation and accessibility to nearby amenities. Enjoy the beauty of nature, explore the surrounding lakes, or simply unwind in this idyllic getaway. Schedule your private viewing of this unique property today.

## **Additional Details:**

Year Built 1980 Lot Acres 20.34

Lot Dimensions 670x1350x714xIRR

School District 186
Taxes \$1,570
Taxes with Assessments \$1,570
Tax Year 2023