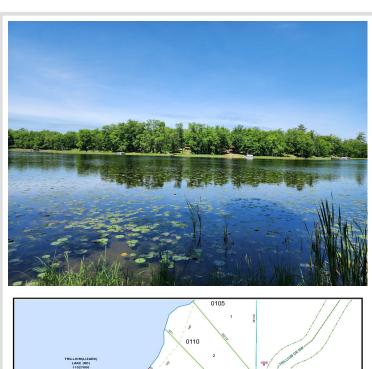

## **Description:**

Nice Lake lot on Trillium Lake with a great view. Gradual elevation with building site cleared. Publicly maintained road. Centrally located between Longville and Hackensack in the heart of lake country with hundreds of acres of public land across the road.