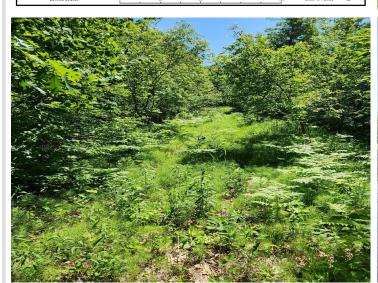

## **Description:**

Nice Lake lot on Trillium Lake with a great view. Gradual elevation with building site cleared. Publicly maintained road. Centrally located between Longville and Hackensack in the heart of lake country with hundreds of acres of public land across the road.