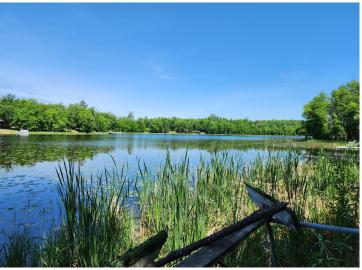

## **Description:**

Nice Lake lot on Trillium Lake with a great view. Gradual elevation with building site cleared. Publicly maintained road. Centrally located between Longville and Hackensack in the heart of lake country with hundreds of acres of public land across the road.