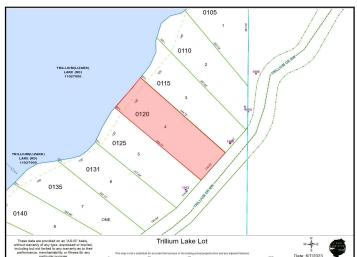

## **Additional Details:**

Lot Acres

125x344x119x339 Lot Dimensions

School District 113 Taxes \$544 Taxes with Assessments \$544 Tax Year 2023