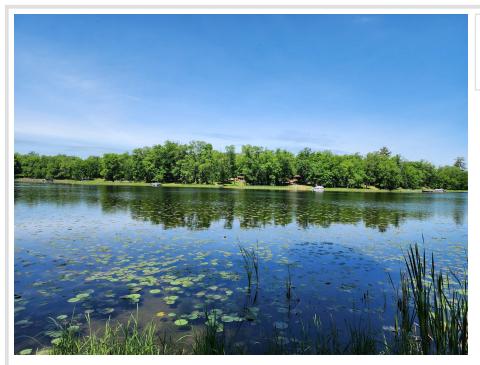

## **Description:**

Nice Lake lot on Trillium Lake with a great view. Gradual elevation with building site cleared. Publicly maintained road. Centrally located between Longville and Hackensack in the heart of lake country with hundreds of acres of public land across the road.