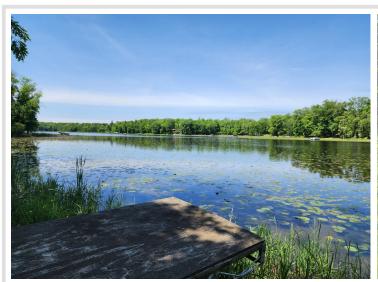

## **Description:**

Nice Lake lot on Trillium Lake with a great view. Gradual elevation with building site cleared. Publicly maintained road. Centrally located between Longville and Hackensack in the heart of lake country with hundreds of acres of public land across the road.