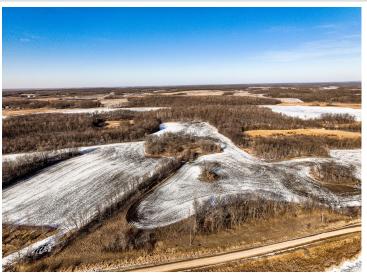

## Description:

Property consists of 2 PID's to equal 82.6 Acres.

Farm it and Fish it! Great property in excellent Location on 2 Lakes Land is currently being farmed. Tons of options.

## **Additional Details:**

Lot Acres 82.6

Lot Dimensions Parcel1=53.850 Acres Parcel2=27.75

School District 435
Taxes \$258
Taxes with Assessments \$258
Tax Year 2023