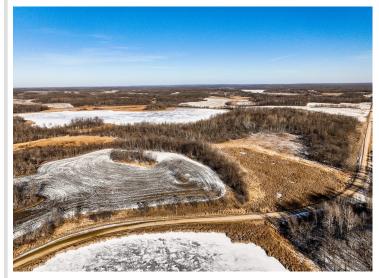

## Description:

Property consists of 2 PID's to equal 82.6 Acres.

Farm it and Fish it! Great property in excellent Location on 2 Lakes Land is currently being farmed. Tons of options.

## **Additional Details:**

Lot Acres 82.6

Lot Dimensions Parcel1=53.850 Acres Parcel2=27.75

School District 435
Taxes \$258
Taxes with Assessments \$258
Tax Year 2023