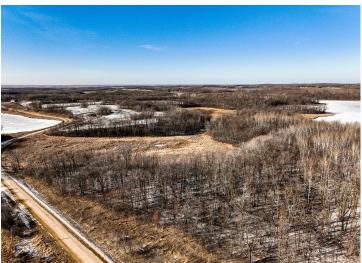

## Description:

Property consists of 2 PID's to equal 82.6 Acres.

Farm it and Fish it! Great property in excellent Location on 2 Lakes Land is currently being farmed. Tons of options.