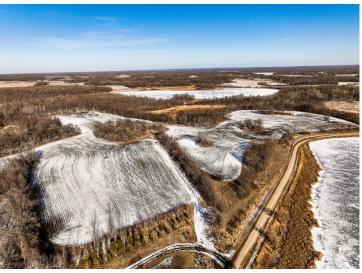

## Description:

Property consists of 2 PID's to equal 82.6 Acres.

Farm it and Fish it! Great property in excellent Location on 2 Lakes Land is currently being farmed. Tons of options.

## **Additional Details:**

Lot Acres 82.6

Lot Dimensions Parcel1=53.850 Acres Parcel2=27.75

School District 435
Taxes \$258
Taxes with Assessments \$258
Tax Year 2023