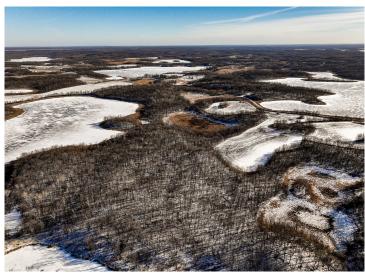

## Description:

Property consists of 2 PID's to equal 82.6 Acres.

Farm it and Fish it! Great property in excellent Location on 2 Lakes Land is currently being farmed. Tons of options.

## **Additional Details:**

Lot Acres 82.6

Lot Dimensions Parcel1=53.850 Acres Parcel2=27.75

School District 435
Taxes \$258
Taxes with Assessments \$258
Tax Year 2023