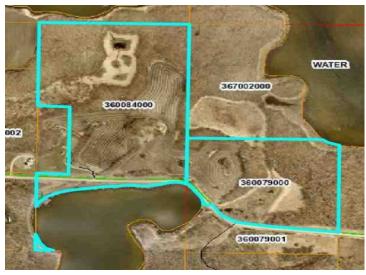

## Description:

Property consists of 2 PID's to equal 82.6 Acres.

Farm it and Fish it! Great property in excellent Location on 2 Lakes Land is currently being farmed. Tons of options.

## **Additional Details:**

Lot Acres 82.6

Lot Dimensions Parcel1=53.850 Acres Parcel2=27.75

School District 435
Taxes \$258
Taxes with Assessments \$258
Tax Year 2023