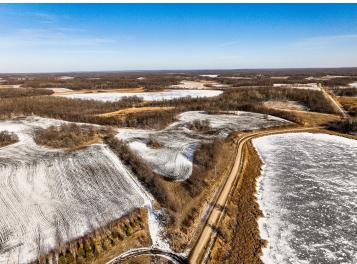

## Description:

Property consists of 2 PID's to equal 82.6 Acres.

Farm it and Fish it! Great property in excellent Location on 2 Lakes Land is currently being farmed. Tons of options.

## **Additional Details:**

Lot Acres 82.6

Lot Dimensions Parcel1=53.850 Acres Parcel2=27.75

School District 435
Taxes \$258
Taxes with Assessments \$258
Tax Year 2023