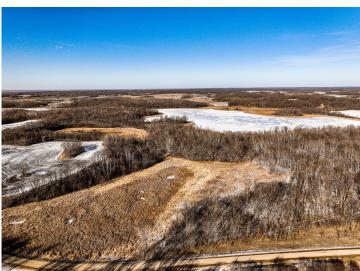

## Description:

Property consists of 2 PID's to equal 82.6 Acres.

Farm it and Fish it! Great property in excellent Location on 2 Lakes Land is currently being farmed. Tons of options.

## **Additional Details:**

Lot Acres 82.6

Lot Dimensions Parcel1=53.850 Acres Parcel2=27.75

School District 435
Taxes \$258
Taxes with Assessments \$258
Tax Year 2023