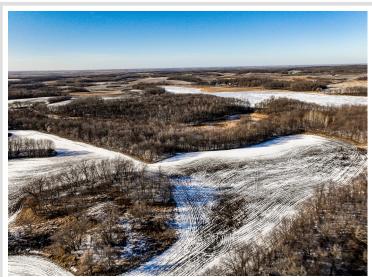

## Description:

Property consists of 2 PID's to equal 82.6 Acres.

Farm it and Fish it! Great property in excellent Location on 2 Lakes Land is currently being farmed. Tons of options.

## **Additional Details:**

Lot Acres 82.6

Lot Dimensions Parcel1=53.850 Acres Parcel2=27.75

School District 435
Taxes \$258
Taxes with Assessments \$258
Tax Year 2023