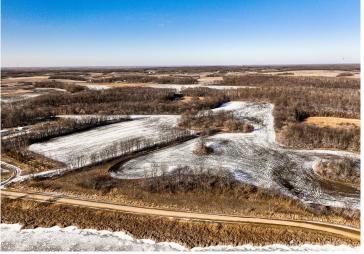

## Description:

Property consists of 2 PID's to equal 82.6 Acres.

Farm it and Fish it! Great property in excellent Location on 2 Lakes Land is currently being farmed. Tons of options.

## **Additional Details:**

Lot Acres 82.6

Lot Dimensions Parcel1=53.850 Acres Parcel2=27.75

School District 435
Taxes \$258
Taxes with Assessments \$258
Tax Year 2023