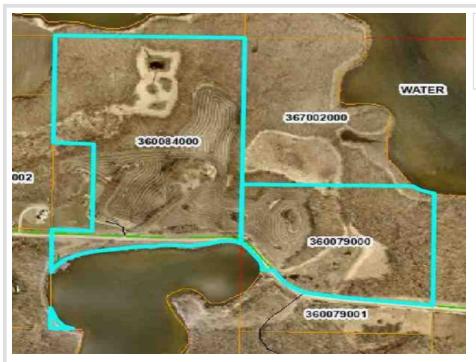

## Description:

Property consists of 2 PID's to equal 82.6 Acres.

Farm it and Fish it! Great property in excellent Location on 2 Lakes Land is currently being farmed. Tons of options.

## **Additional Details:**

Lot Acres 82.6

Lot Dimensions Parcel1=53.850 Acres Parcel2=27.75

School District 435
Taxes \$258
Taxes with Assessments \$258
Tax Year 2023