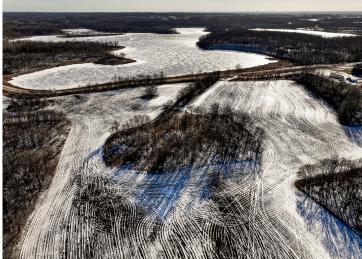

## Description:

Property consists of 2 PID's to equal 82.6 Acres.

Farm it and Fish it! Great property in excellent Location on 2 Lakes Land is currently being farmed. Tons of options.

## **Additional Details:**

Lot Acres 82.6

Lot Dimensions Parcel1=53.850 Acres Parcel2=27.75

School District 435
Taxes \$258
Taxes with Assessments \$258
Tax Year 2023