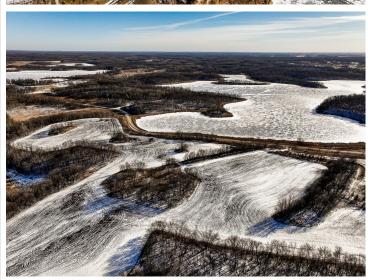

## Description:

Property consists of 2 PID's to equal 82.6 Acres.

Farm it and Fish it! Great property in excellent Location on 2 Lakes Land is currently being farmed. Tons of options.

## **Additional Details:**

Lot Acres 82.6

Lot Dimensions Parcel1=53.850 Acres Parcel2=27.75

School District 435
Taxes \$258
Taxes with Assessments \$258
Tax Year 2023