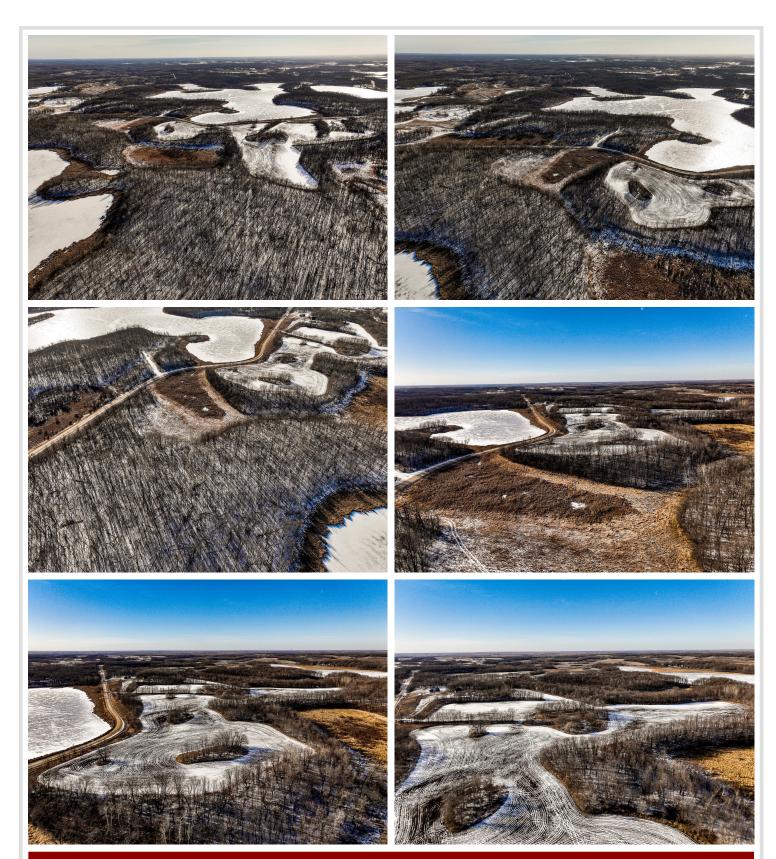

## Description:

Property consists of 2 PID's to equal 82.6 Acres.

Farm it and Fish it! Great property in excellent Location on 2 Lakes Land is currently being farmed. Tons of options.

## **Additional Details:**

Lot Acres 82.6

Lot Dimensions Parcel1=53.850 Acres Parcel2=27.75

School District 435
Taxes \$258
Taxes with Assessments \$258
Tax Year 2023