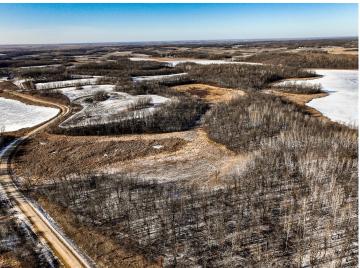

## Description:

Property consists of 2 PID's to equal 82.6 Acres.

Farm it and Fish it! Great property in excellent Location on 2 Lakes Land is currently being farmed. Tons of options.