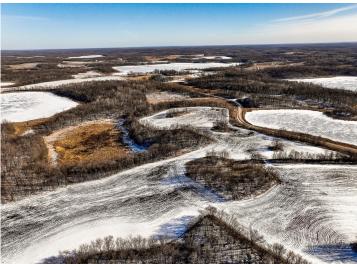

## Description:

Property consists of 2 PID's to equal 82.6 Acres.

Farm it and Fish it! Great property in excellent Location on 2 Lakes Land is currently being farmed. Tons of options.

## **Additional Details:**

Lot Acres 82.6

Lot Dimensions Parcel1=53.850 Acres Parcel2=27.75

School District 435
Taxes \$258
Taxes with Assessments \$258
Tax Year 2023