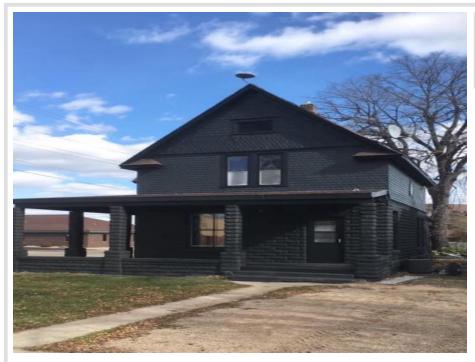

# \$239,000

1,748 sq ft 4 bedrooms 2 baths

901 Summit Avenue Detroit Lakes MN 56501

Status: Pending

### **Description:**

Seller offering \$4500 credit towards buyer's closing costs or appliances. 4 BR 2 Ba corner lot - Summit Avenue home in Detroit Lakes coming soon! This over 1 century old home has been modernized while preserving as much of the character as possible. Step inside off the covered / wrap-around porch into the main level with 1 bedroom and 3/4 bath. 3 additional bedrooms upstairs with a full bath. Full basement with utilities/laundry. Showings begin March 4th so book your live tour in advance. More pics to come!