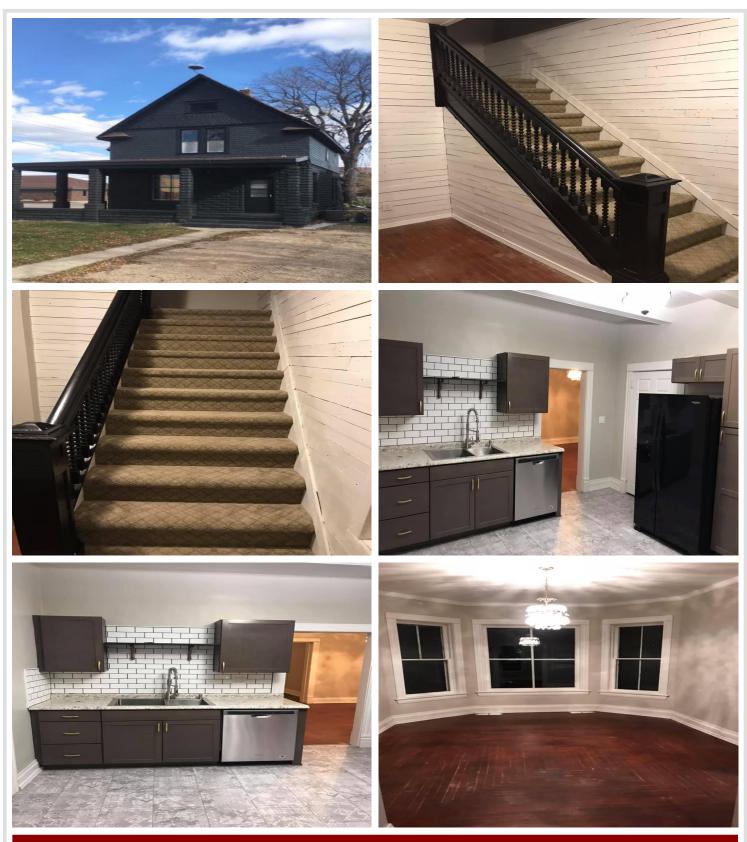

### **Description:**

Seller offering \$4500 credit towards buyer's closing costs or appliances. 4 BR 2 Ba corner lot - Summit Avenue home in Detroit Lakes coming soon! This over 1 century old home has been modernized while preserving as much of the character as possible. Step inside off the covered / wrap-around porch into the main level with 1 bedroom and 3/4 bath. 3 additional bedrooms upstairs with a full bath. Full basement with utilities/laundry. Showings begin March 4th so book your live tour in advance. More pics to come!