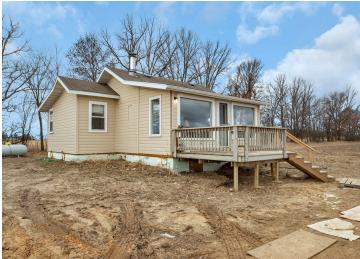

MLS 6493845 Residential

\$259,900

1,783 sq ft 3 bedrooms 2 baths

12211 57th Avenue Pillager MN 56473

Status: Pending

## **Description:**

Here's your chance to have 10 acres of privacy within 15 miles of Brainerd. The house has tons of updates including: new flooring, electrical, plumbing, furnace, on demand water heater, paint, and so much more. Additional 70 acres available. See MLS# 6506522.

## **Additional Details:**

Year Built 1960
Lot Acres 10
Lot Dimensions 10 acres

Lot Dimensions 10 acres

Garage Stalls 1
School District 2170
Taxes \$914
Taxes with Assessments \$914
Tax Year 2023