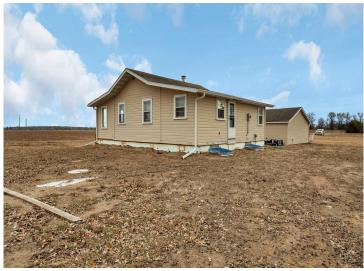

MLS 6493845 Residential

\$259,900

1,783 sq ft 3 bedrooms 2 baths

12211 57th Avenue Pillager MN 56473

Status: Pending

## **Description:**

Here's your chance to have 10 acres of privacy within 15 miles of Brainerd. The house has tons of updates including: new flooring, electrical, plumbing, furnace, on demand water heater, paint, and so much more. Additional 70 acres available. See MLS# 6506522.

## **Additional Details:**

Year Built 1960
Lot Acres 10
Lot Dimensions 10 acres

Lot Dimensions 10 acres

Garage Stalls 1
School District 2170
Taxes \$914
Taxes with Assessments \$914
Tax Year 2023