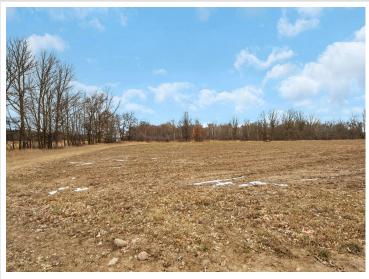

## **Description:**

Here's your chance to have 10 acres of privacy within 15 miles of Brainerd. The house has tons of updates including: new flooring, electrical, plumbing, furnace, on demand water heater, paint, and so much more. Additional 70 acres available. See MLS# 6506522.

## **Additional Details:**

Year Built 1960
Lot Acres 10
Lot Dimensions 10 acres

Lot Dimensions 10 acres

Garage Stalls 1
School District 2170
Taxes \$914
Taxes with Assessments \$914
Tax Year 2023