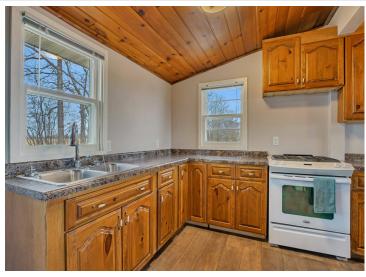

## **Description:**

Here's your chance to have 10 acres of privacy within 15 miles of Brainerd. The house has tons of updates including: new flooring, electrical, plumbing, furnace, on demand water heater, paint, and so much more. Additional 70 acres available. See MLS# 6506522.

## **Additional Details:**

Year Built 1960
Lot Acres 10
Lot Dimensions 10 acres

Lot Dimensions 10 acres

Garage Stalls 1
School District 2170
Taxes \$914
Taxes with Assessments \$914
Tax Year 2023