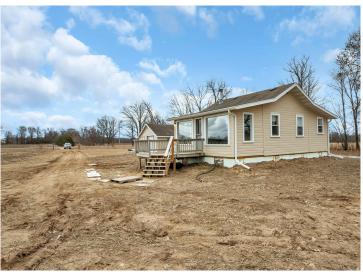

MLS 6493845 Residential

\$259,900

1,783 sq ft 3 bedrooms 2 baths

12211 57th Avenue Pillager MN 56473

Status: Pending

## **Description:**

Here's your chance to have 10 acres of privacy within 15 miles of Brainerd. The house has tons of updates including: new flooring, electrical, plumbing, furnace, on demand water heater, paint, and so much more. Additional 70 acres available. See MLS# 6506522.

## **Additional Details:**

Year Built 1960
Lot Acres 10
Lot Dimensions 10 acres

Lot Dimensions 10 acres

Garage Stalls 1
School District 2170
Taxes \$914
Taxes with Assessments \$914
Tax Year 2023