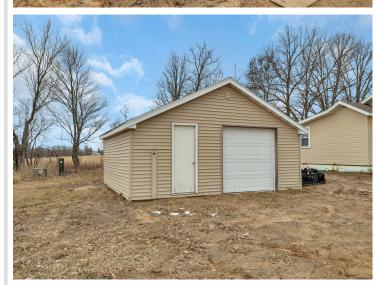

## **Additional Details:**

Year Built 1960
Lot Acres 10
Lot Dimensions 10 acres

Lot Dimensions 10 acres

Garage Stalls 1
School District 2170
Taxes \$914
Taxes with Assessments \$914
Tax Year 2023

## **Additional Features:**

Basement: Block, Egress Window(s), Finished, Full Fuel: Propane Garage: 1 Heat: Forced Air Sewer: Holding Tank, Private Sewer, Septic System Compliant - Yes Water: Drilled Air Conditioning: None