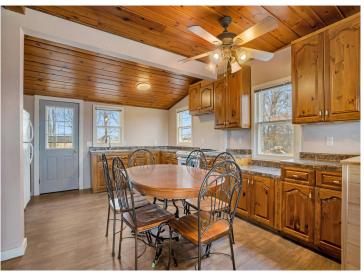

## **Description:**

Here's your chance to have 10 acres of privacy within 15 miles of Brainerd. The house has tons of updates including: new flooring, electrical, plumbing, furnace, on demand water heater, paint, and so much more. Additional 70 acres available. See MLS# 6506522.

## **Additional Details:**

Year Built 1960
Lot Acres 10
Lot Dimensions 10 acres

Lot Dimensions 10 acres

Garage Stalls 1
School District 2170
Taxes \$914
Taxes with Assessments \$914
Tax Year 2023