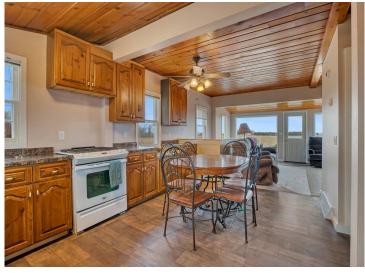

## **Description:**

Here's your chance to have 10 acres of privacy within 15 miles of Brainerd. The house has tons of updates including: new flooring, electrical, plumbing, furnace, on demand water heater, paint, and so much more. Additional 70 acres available. See MLS# 6506522.

## **Additional Details:**

Year Built 1960
Lot Acres 10
Lot Dimensions 10 acres

Lot Dimensions 10 acres

Garage Stalls 1
School District 2170
Taxes \$914
Taxes with Assessments \$914
Tax Year 2023