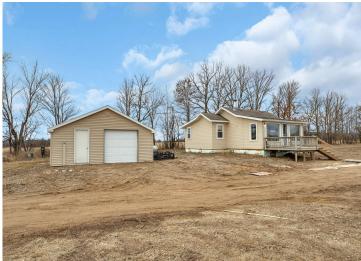

MLS 6493845 Residential

\$259,900

1,783 sq ft 3 bedrooms 2 baths

12211 57th Avenue Pillager MN 56473

Status: Pending

## **Description:**

Here's your chance to have 10 acres of privacy within 15 miles of Brainerd. The house has tons of updates including: new flooring, electrical, plumbing, furnace, on demand water heater, paint, and so much more. Additional 70 acres available. See MLS# 6506522.

## **Additional Details:**

Year Built 1960
Lot Acres 10
Lot Dimensions 10 acres

Lot Dimensions 10 acres

Garage Stalls 1
School District 2170
Taxes \$914
Taxes with Assessments \$914
Tax Year 2023

## **Additional Features:**

Basement: Block, Egress Window(s), Finished, Full Fuel: Propane Garage: 1 Heat: Forced Air Sewer: Holding Tank, Private Sewer, Septic System Compliant - Yes Water: Drilled Air Conditioning: None