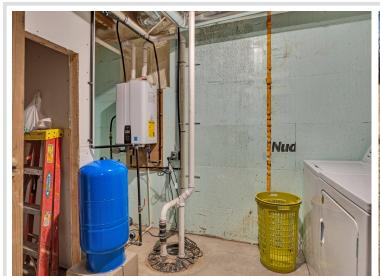

## **Description:**

Here's your chance to have 10 acres of privacy within 15 miles of Brainerd. The house has tons of updates including: new flooring, electrical, plumbing, furnace, on demand water heater, paint, and so much more. Additional 70 acres available. See MLS# 6506522.

## **Additional Features:**

Basement: Block, Egress Window(s), Finished, Full Fuel: Propane Garage: 1 Heat: Forced Air Sewer: Holding Tank, Private Sewer, Septic System Compliant - Yes Water: Drilled Air Conditioning: None