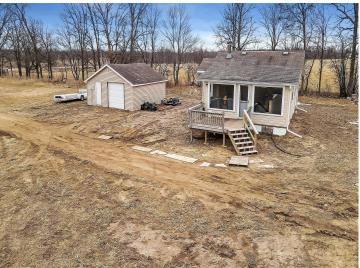

## **Description:**

Here's your chance to have 10 acres of privacy within 15 miles of Brainerd. The house has tons of updates including: new flooring, electrical, plumbing, furnace, on demand water heater, paint, and so much more. Additional 70 acres available. See MLS# 6506522.

## **Additional Details:**

Year Built 1960
Lot Acres 10
Lot Dimensions 10 acres

Lot Dimensions 10 acres

Garage Stalls 1
School District 2170
Taxes \$914
Taxes with Assessments \$914
Tax Year 2023