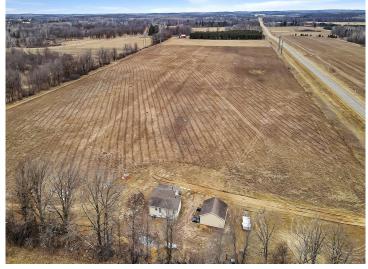

## **Description:**

Here's your chance to have 10 acres of privacy within 15 miles of Brainerd. The house has tons of updates including: new flooring, electrical, plumbing, furnace, on demand water heater, paint, and so much more. Additional 70 acres available. See MLS# 6506522.

## **Additional Details:**

Year Built 1960
Lot Acres 10
Lot Dimensions 10 acres

Lot Dimensions 10 acres

Garage Stalls 1
School District 2170
Taxes \$914
Taxes with Assessments \$914
Tax Year 2023