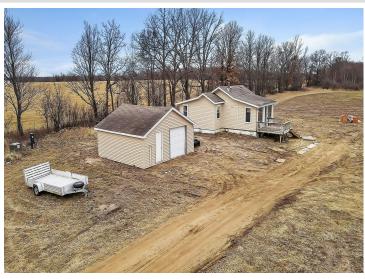

## **Description:**

Here's your chance to have 10 acres of privacy within 15 miles of Brainerd. The house has tons of updates including: new flooring, electrical, plumbing, furnace, on demand water heater, paint, and so much more. Additional 70 acres available. See MLS# 6506522.

## **Additional Details:**

Year Built 1960
Lot Acres 10
Lot Dimensions 10 acres

Lot Dimensions 10 acres

Garage Stalls 1
School District 2170
Taxes \$914
Taxes with Assessments \$914
Tax Year 2023