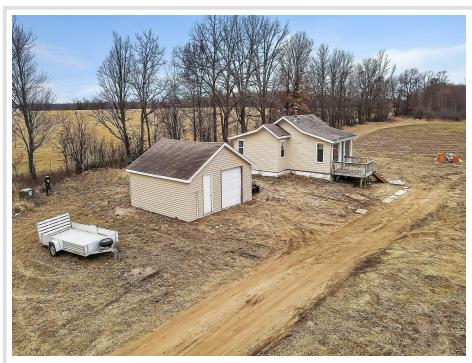

MLS 6493845 Residential

\$259,900

1,783 sq ft 3 bedrooms 2 baths

12211 57th Avenue Pillager MN 56473

Status: Pending

## **Description:**

Here's your chance to have 10 acres of privacy within 15 miles of Brainerd. The house has tons of updates including: new flooring, electrical, plumbing, furnace, on demand water heater, paint, and so much more. Additional 70 acres available. See MLS# 6506522.

## **Additional Details:**

Year Built 1960
Lot Acres 10
Lot Dimensions 10 acres

Lot Dimensions 10 acres

Garage Stalls 1
School District 2170
Taxes \$914
Taxes with Assessments \$914
Tax Year 2023