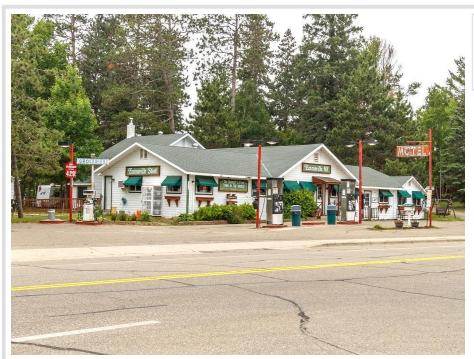

## **Description:**

Welcome to Emmaville, a thriving business and a piece of Northern MN History. This opportunity includes the gas station and convenience store, vintage bar, popular cafe, newly remodeled 4-unit Motel and an 8-site seasonal RV campground. Additionally, a 48 x 48 storage facility for boats and other toys and a 30 x 48 heated shop. Conveniently attached to the store is a 3 bed, 1 bath living area. Now is your chance to be part of historic Emmaville and take it into the future with your vision!