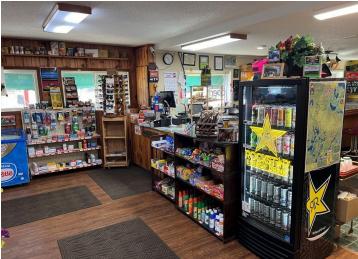

## **Description:**

Welcome to Emmaville, a thriving business and a piece of Northern MN History. This opportunity includes the gas station and convenience store, vintage bar, popular cafe, newly remodeled 4-unit Motel and an 8-site seasonal RV campground. Additionally, a 48 x 48 storage facility for boats and other toys and a 30 x 48 heated shop. Conveniently attached to the store is a 3 bed, 1 bath living area. Now is your chance to be part of historic Emmaville and take it into the future with your vision!