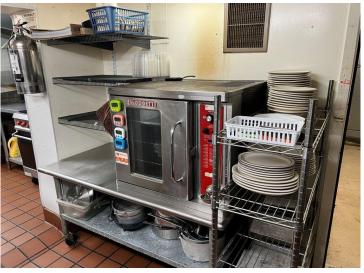

## **Description:**

Welcome to Emmaville, a thriving business and a piece of Northern MN History. This opportunity includes the gas station and convenience store, vintage bar, popular cafe, newly remodeled 4-unit Motel and an 8-site seasonal RV campground. Additionally, a 48 x 48 storage facility for boats and other toys and a 30 x 48 heated shop. Conveniently attached to the store is a 3 bed, 1 bath living area. Now is your chance to be part of historic Emmaville and take it into the future with your vision!