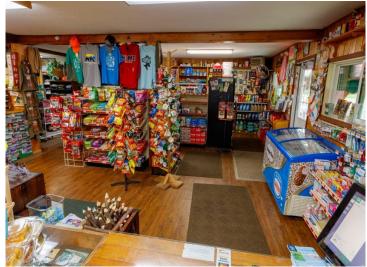

## **Description:**

Welcome to Emmaville, a thriving business and a piece of Northern MN History. This opportunity includes the gas station and convenience store, vintage bar, popular cafe, newly remodeled 4-unit Motel and an 8-site seasonal RV campground. Additionally, a 48 x 48 storage facility for boats and other toys and a 30 x 48 heated shop. Conveniently attached to the store is a 3 bed, 1 bath living area. Now is your chance to be part of historic Emmaville and take it into the future with your vision!