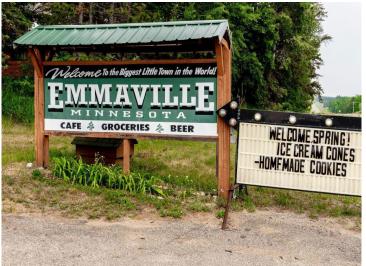

## **Description:**

Welcome to Emmaville, a thriving business and a piece of Northern MN History. This opportunity includes the gas station and convenience store, vintage bar, popular cafe, newly remodeled 4-unit Motel and an 8-site seasonal RV campground. Additionally, a 48 x 48 storage facility for boats and other toys and a 30 x 48 heated shop. Conveniently attached to the store is a 3 bed, 1 bath living area. Now is your chance to be part of historic Emmaville and take it into the future with your vision!