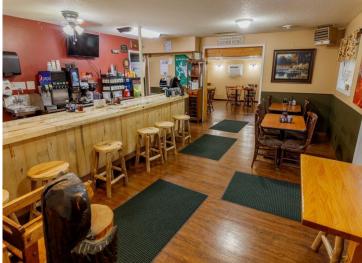

## **Description:**

Welcome to Emmaville, a thriving business and a piece of Northern MN History. This opportunity includes the gas station and convenience store, vintage bar, popular cafe, newly remodeled 4-unit Motel and an 8-site seasonal RV campground. Additionally, a 48 x 48 storage facility for boats and other toys and a 30 x 48 heated shop. Conveniently attached to the store is a 3 bed, 1 bath living area. Now is your chance to be part of historic Emmaville and take it into the future with your vision!