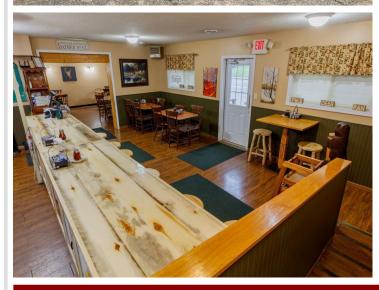

## **Description:**

Welcome to Emmaville, a thriving business and a piece of Northern MN History. This opportunity includes the gas station and convenience store, vintage bar, popular cafe, newly remodeled 4-unit Motel and an 8-site seasonal RV campground. Additionally, a 48 x 48 storage facility for boats and other toys and a 30 x 48 heated shop. Conveniently attached to the store is a 3 bed, 1 bath living area. Now is your chance to be part of historic Emmaville and take it into the future with your vision!