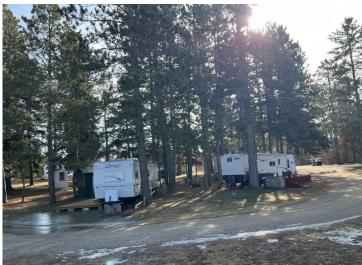

## **Description:**

Welcome to Emmaville, a thriving business and a piece of Northern MN History. This opportunity includes the gas station and convenience store, vintage bar, popular cafe, newly remodeled 4-unit Motel and an 8-site seasonal RV campground. Additionally, a 48 x 48 storage facility for boats and other toys and a 30 x 48 heated shop. Conveniently attached to the store is a 3 bed, 1 bath living area. Now is your chance to be part of historic Emmaville and take it into the future with your vision!