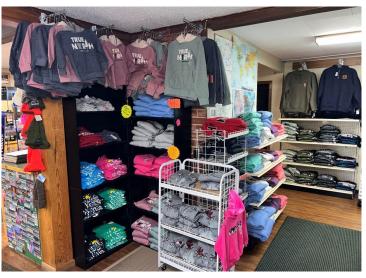

## **Description:**

Welcome to Emmaville, a thriving business and a piece of Northern MN History. This opportunity includes the gas station and convenience store, vintage bar, popular cafe, newly remodeled 4-unit Motel and an 8-site seasonal RV campground. Additionally, a 48 x 48 storage facility for boats and other toys and a 30 x 48 heated shop. Conveniently attached to the store is a 3 bed, 1 bath living area. Now is your chance to be part of historic Emmaville and take it into the future with your vision!