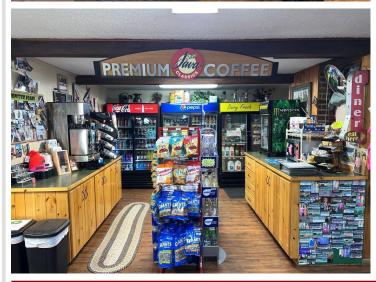

## **Description:**

Welcome to Emmaville, a thriving business and a piece of Northern MN History. This opportunity includes the gas station and convenience store, vintage bar, popular cafe, newly remodeled 4-unit Motel and an 8-site seasonal RV campground. Additionally, a 48 x 48 storage facility for boats and other toys and a 30 x 48 heated shop. Conveniently attached to the store is a 3 bed, 1 bath living area. Now is your chance to be part of historic Emmaville and take it into the future with your vision!