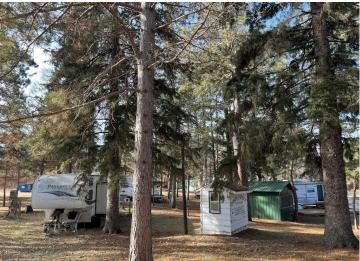

## **Description:**

Welcome to Emmaville, a thriving business and a piece of Northern MN History. This opportunity includes the gas station and convenience store, vintage bar, popular cafe, newly remodeled 4-unit Motel and an 8-site seasonal RV campground. Additionally, a 48 x 48 storage facility for boats and other toys and a 30 x 48 heated shop. Conveniently attached to the store is a 3 bed, 1 bath living area. Now is your chance to be part of historic Emmaville and take it into the future with your vision!