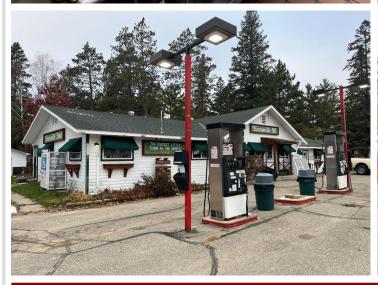

## **Description:**

Welcome to Emmaville, a thriving business and a piece of Northern MN History. This opportunity includes the gas station and convenience store, vintage bar, popular cafe, newly remodeled 4-unit Motel and an 8-site seasonal RV campground. Additionally, a 48 x 48 storage facility for boats and other toys and a 30 x 48 heated shop. Conveniently attached to the store is a 3 bed, 1 bath living area. Now is your chance to be part of historic Emmaville and take it into the future with your vision!