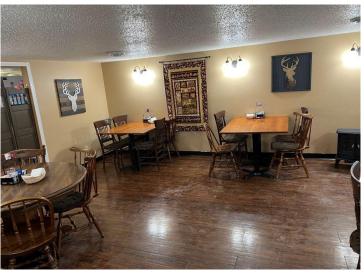

## **Description:**

Welcome to Emmaville, a thriving business and a piece of Northern MN History. This opportunity includes the gas station and convenience store, vintage bar, popular cafe, newly remodeled 4-unit Motel and an 8-site seasonal RV campground. Additionally, a 48 x 48 storage facility for boats and other toys and a 30 x 48 heated shop. Conveniently attached to the store is a 3 bed, 1 bath living area. Now is your chance to be part of historic Emmaville and take it into the future with your vision!