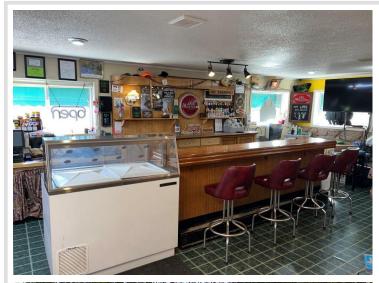

## **Description:**

Welcome to Emmaville, a thriving business and a piece of Northern MN History. This opportunity includes the gas station and convenience store, vintage bar, popular cafe, newly remodeled 4-unit Motel and an 8-site seasonal RV campground. Additionally, a 48 x 48 storage facility for boats and other toys and a 30 x 48 heated shop. Conveniently attached to the store is a 3 bed, 1 bath living area. Now is your chance to be part of historic Emmaville and take it into the future with your vision!