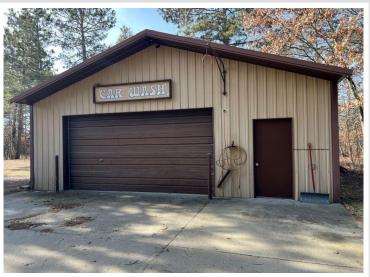

## **Description:**

Welcome to Emmaville, a thriving business and a piece of Northern MN History. This opportunity includes the gas station and convenience store, vintage bar, popular cafe, newly remodeled 4-unit Motel and an 8-site seasonal RV campground. Additionally, a 48 x 48 storage facility for boats and other toys and a 30 x 48 heated shop. Conveniently attached to the store is a 3 bed, 1 bath living area. Now is your chance to be part of historic Emmaville and take it into the future with your vision!