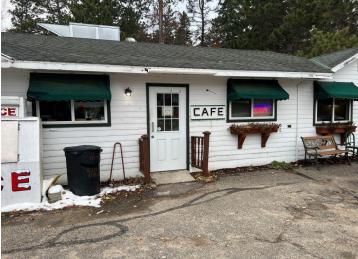

## **Description:**

Welcome to Emmaville, a thriving business and a piece of Northern MN History. This opportunity includes the gas station and convenience store, vintage bar, popular cafe, newly remodeled 4-unit Motel and an 8-site seasonal RV campground. Additionally, a 48 x 48 storage facility for boats and other toys and a 30 x 48 heated shop. Conveniently attached to the store is a 3 bed, 1 bath living area. Now is your chance to be part of historic Emmaville and take it into the future with your vision!