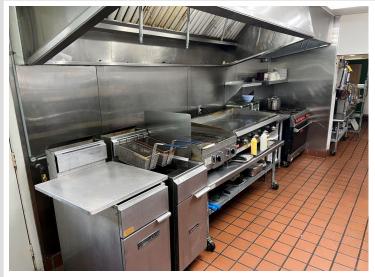

## **Description:**

Welcome to Emmaville, a thriving business and a piece of Northern MN History. This opportunity includes the gas station and convenience store, vintage bar, popular cafe, newly remodeled 4-unit Motel and an 8-site seasonal RV campground. Additionally, a 48 x 48 storage facility for boats and other toys and a 30 x 48 heated shop. Conveniently attached to the store is a 3 bed, 1 bath living area. Now is your chance to be part of historic Emmaville and take it into the future with your vision!