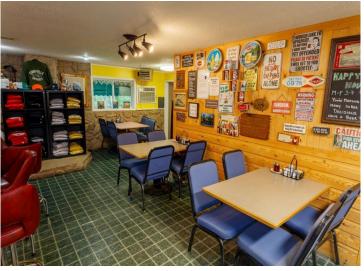

## **Description:**

Welcome to Emmaville, a thriving business and a piece of Northern MN History. This opportunity includes the gas station and convenience store, vintage bar, popular cafe, newly remodeled 4-unit Motel and an 8-site seasonal RV campground. Additionally, a 48 x 48 storage facility for boats and other toys and a 30 x 48 heated shop. Conveniently attached to the store is a 3 bed, 1 bath living area. Now is your chance to be part of historic Emmaville and take it into the future with your vision!