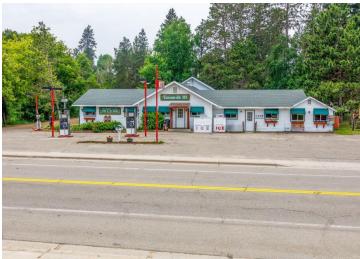

## **Description:**

Welcome to Emmaville, a thriving business and a piece of Northern MN History. This opportunity includes the gas station and convenience store, vintage bar, popular cafe, newly remodeled 4-unit Motel and an 8-site seasonal RV campground. Additionally, a 48 x 48 storage facility for boats and other toys and a 30 x 48 heated shop. Conveniently attached to the store is a 3 bed, 1 bath living area. Now is your chance to be part of historic Emmaville and take it into the future with your vision!