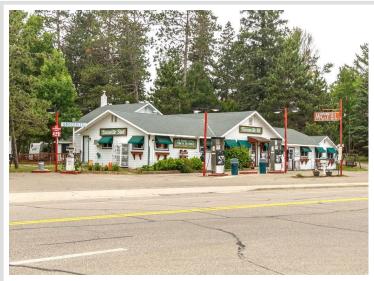

## **Description:**

Welcome to Emmaville, a thriving business and a piece of Northern MN History. This opportunity includes the gas station and convenience store, vintage bar, popular cafe, newly remodeled 4-unit Motel and an 8-site seasonal RV campground. Additionally, a 48 x 48 storage facility for boats and other toys and a 30 x 48 heated shop. Conveniently attached to the store is a 3 bed, 1 bath living area. Now is your chance to be part of historic Emmaville and take it into the future with your vision!