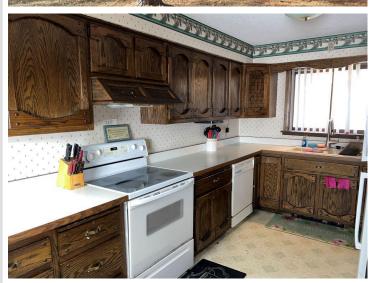

## **Description:**

Welcome to Emmaville, a thriving business and a piece of Northern MN History. This opportunity includes the gas station and convenience store, vintage bar, popular cafe, newly remodeled 4-unit Motel and an 8-site seasonal RV campground. Additionally, a 48 x 48 storage facility for boats and other toys and a 30 x 48 heated shop. Conveniently attached to the store is a 3 bed, 1 bath living area. Now is your chance to be part of historic Emmaville and take it into the future with your vision!