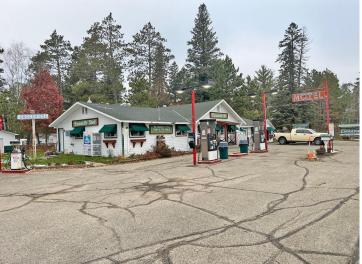

## **Description:**

Welcome to Emmaville, a thriving business and a piece of Northern MN History. This opportunity includes the gas station and convenience store, vintage bar, popular cafe, newly remodeled 4-unit Motel and an 8-site seasonal RV campground. Additionally, a 48 x 48 storage facility for boats and other toys and a 30 x 48 heated shop. Conveniently attached to the store is a 3 bed, 1 bath living area. Now is your chance to be part of historic Emmaville and take it into the future with your vision!