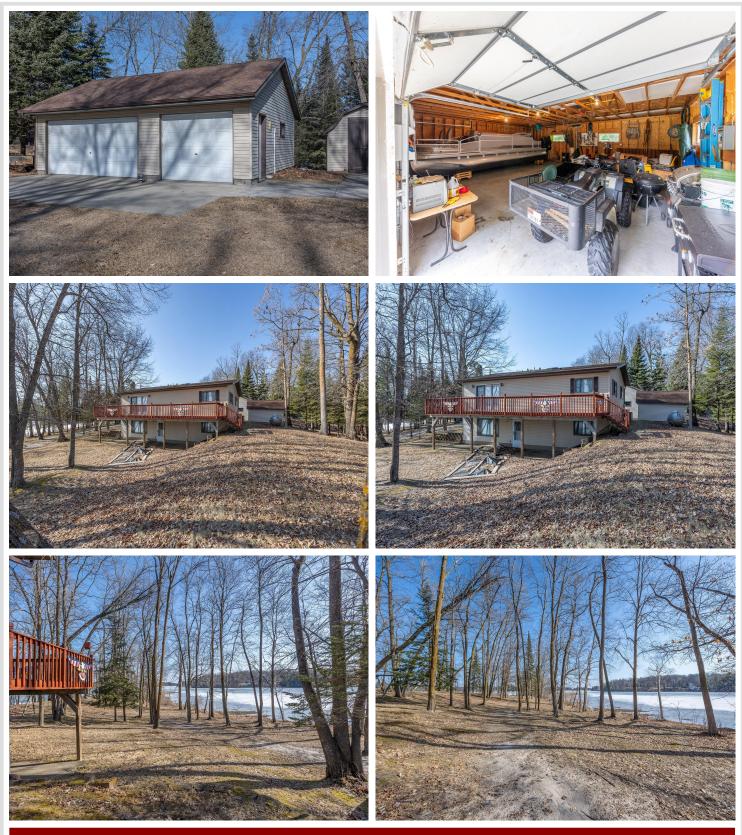

### **Description:**

Privacy and tranquility wait for you at this treasure on Girl Lake with over 1,000' of shoreline and 2.73 acres. Moments from Longville and nestled on a private peninsula, this property offers a truly unique living experience. Coziness greets you at the door while the heart of the home lies in its open concept, connecting the living room, dining room and kitchen. Walk-out onto a large deck with space for both dining AND unwinding as you soak up the sun. The lower level walk-out features a third bedroom and a bathroom providing extra comfort and convenience for guests or family. There's also a family room, great for movie night. A 3-stall garage and shed provide ample space for your storage needs. Surrounded by lakeshore, indulge in the peacefulness as you stroll along the path to your private point, allowing you to fully embrace the beauty that surrounds you. This is the perfect blend of tranquility and convenience. Girl Lake is part of a chain that includes Girl, Child and Woman.