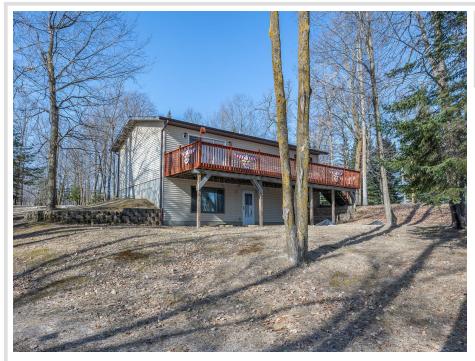

### **Description:**

Privacy and tranquility wait for you at this treasure on Girl Lake with over 1,000' of shoreline and 2.73 acres. Moments from Longville and nestled on a private peninsula, this property offers a truly unique living experience. Coziness greets you at the door while the heart of the home lies in its open concept, connecting the living room, dining room and kitchen. Walk-out onto a large deck with space for both dining AND unwinding as you soak up the sun. The lower level walk-out features a third bedroom and a bathroom providing extra comfort and convenience for guests or family. There's also a family room, great for movie night. A 3-stall garage and shed provide ample space for your storage needs. Surrounded by lakeshore, indulge in the peacefulness as you stroll along the path to your private point, allowing you to fully embrace the beauty that surrounds you. This is the perfect blend of tranquility and convenience. Girl Lake is part of a chain that includes Girl, Child and Woman.