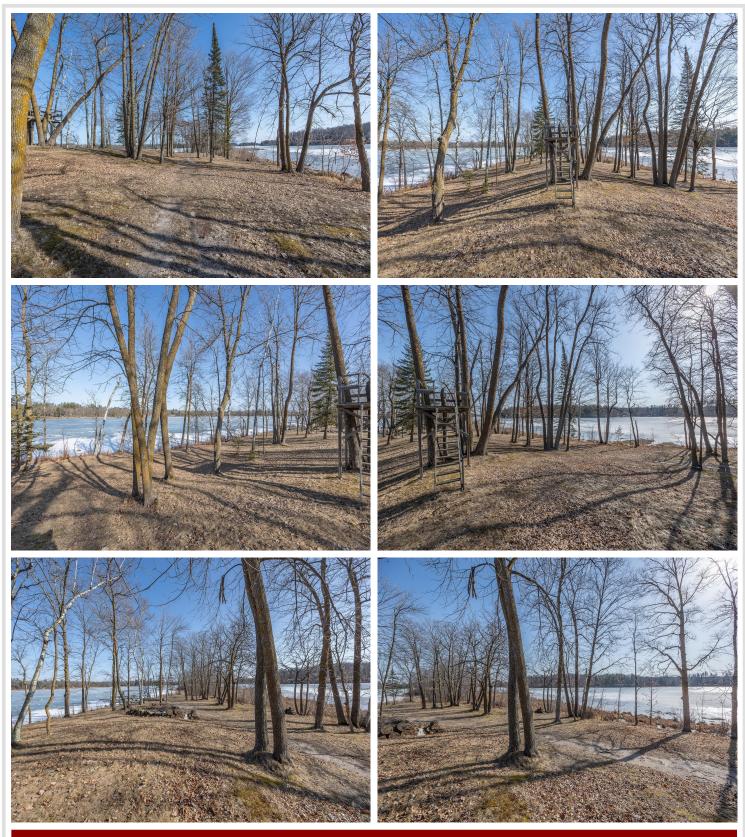

### **Description:**

Privacy and tranquility wait for you at this treasure on Girl Lake with over 1,000' of shoreline and 2.73 acres. Moments from Longville and nestled on a private peninsula, this property offers a truly unique living experience. Coziness greets you at the door while the heart of the home lies in its open concept, connecting the living room, dining room and kitchen. Walk-out onto a large deck with space for both dining AND unwinding as you soak up the sun. The lower level walk-out features a third bedroom and a bathroom providing extra comfort and convenience for guests or family. There's also a family room, great for movie night. A 3-stall garage and shed provide ample space for your storage needs. Surrounded by lakeshore, indulge in the peacefulness as you stroll along the path to your private point, allowing you to fully embrace the beauty that surrounds you. This is the perfect blend of tranquility and convenience. Girl Lake is part of a chain that includes Girl, Child and Woman.