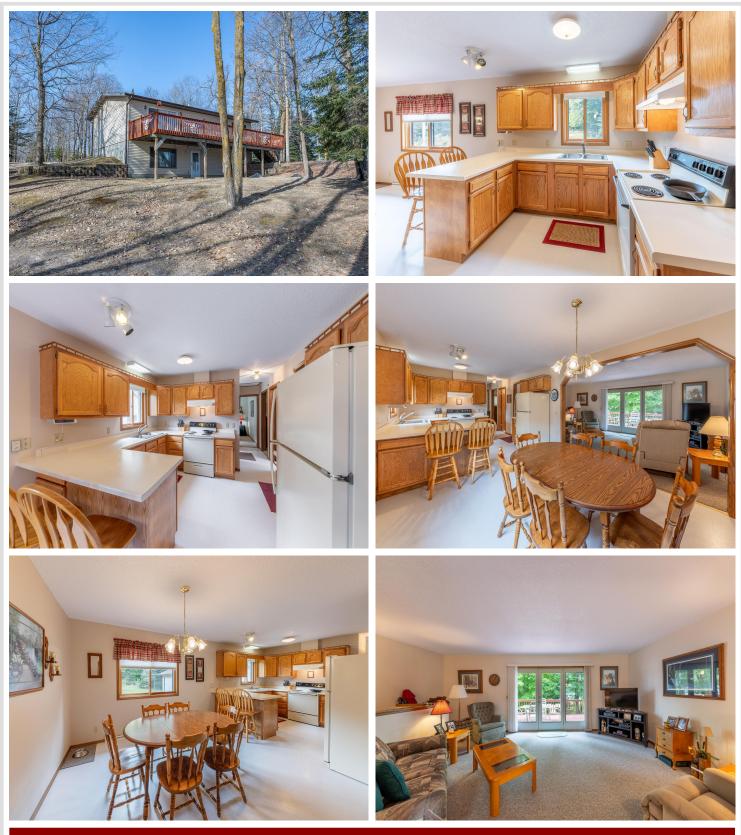

### **Description:**

Privacy and tranquility wait for you at this treasure on Girl Lake with over 1,000' of shoreline and 2.73 acres. Moments from Longville and nestled on a private peninsula, this property offers a truly unique living experience. Coziness greets you at the door while the heart of the home lies in its open concept, connecting the living room, dining room and kitchen. Walk-out onto a large deck with space for both dining AND unwinding as you soak up the sun. The lower level walk-out features a third bedroom and a bathroom providing extra comfort and convenience for guests or family. There's also a family room, great for movie night. A 3-stall garage and shed provide ample space for your storage needs. Surrounded by lakeshore, indulge in the peacefulness as you stroll along the path to your private point, allowing you to fully embrace the beauty that surrounds you. This is the perfect blend of tranquility and convenience. Girl Lake is part of a chain that includes Girl, Child and Woman.