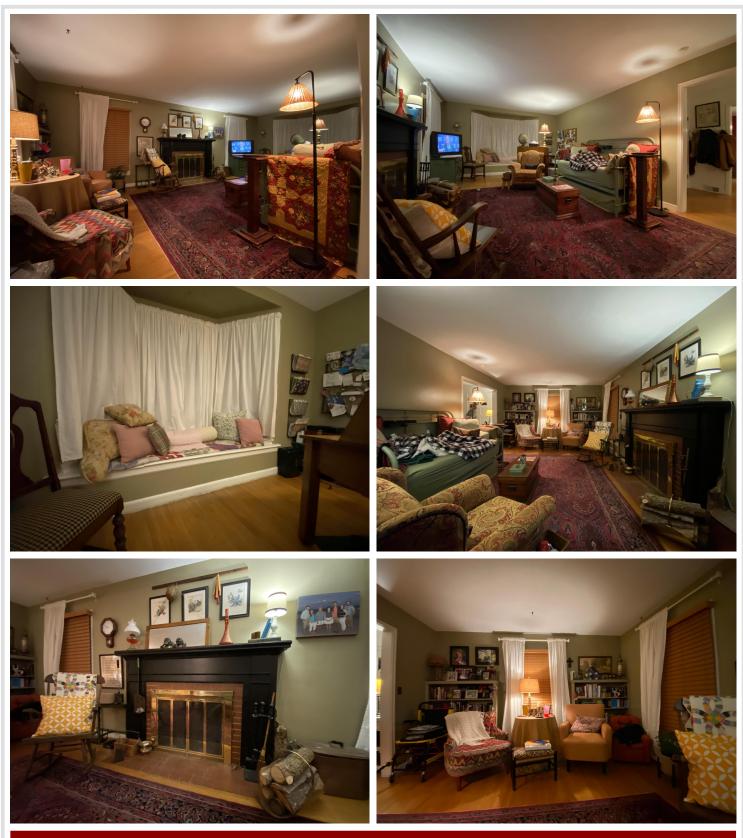

# **Description:**

Charming colonial home situated on a double lot within walking distance to the park, school and many downtown Park Rapids attractions. The home features two stories, 3 bedrooms, 2 baths, hardwood floors throughout, large living room with fireplace, formal dining room, spacious entry room, screened porch, lower level family room, tons of storage, forced air heating with central air conditioning and so much more. Outside you will find a large yard, detached 2 car garage with full upper level storage.