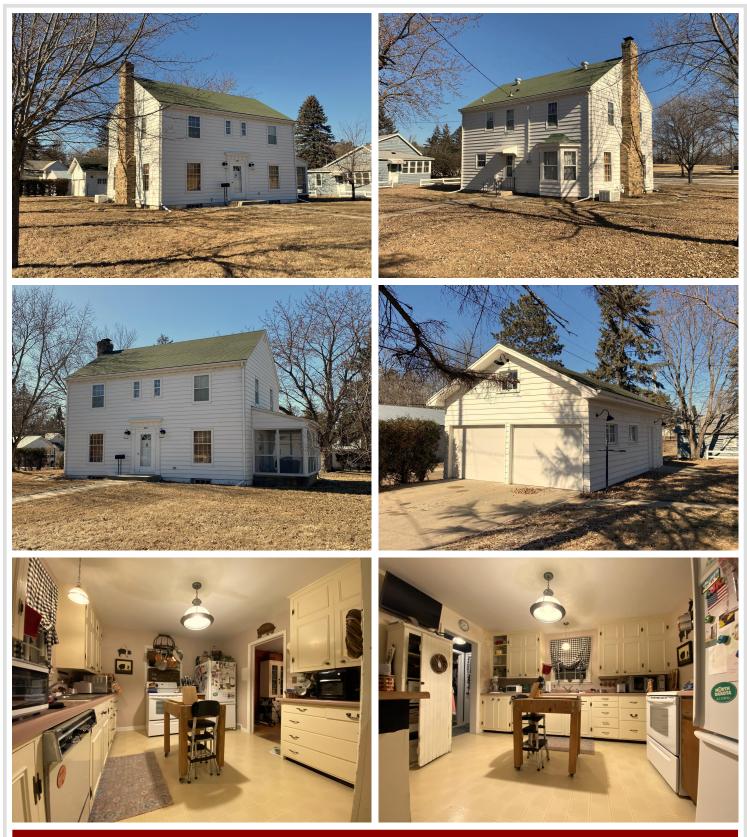

# **Description:**

Charming colonial home situated on a double lot within walking distance to the park, school and many downtown Park Rapids attractions. The home features two stories, 3 bedrooms, 2 baths, hardwood floors throughout, large living room with fireplace, formal dining room, spacious entry room, screened porch, lower level family room, tons of storage, forced air heating with central air conditioning and so much more. Outside you will find a large yard, detached 2 car garage with full upper level storage.

### Additional Details:

| Year Built             | 1942    |
|------------------------|---------|
| Lot Acres              | 0.32    |
| Lot Dimensions         | 140x100 |
| Garage Stalls          | 2       |
| School District        | 309     |
| Taxes                  | \$1,448 |
| Taxes with Assessments | \$2,118 |
| Tax Year               | 2023    |

#### Additional Features:

Basement: Full, Partially Finished Fuel: Natural Gas Garage: 2 Heat: Forced Air, Fireplace(s) Sewer: City Sewer/Connected Water: City Water/Connected Air Conditioning: Central Air