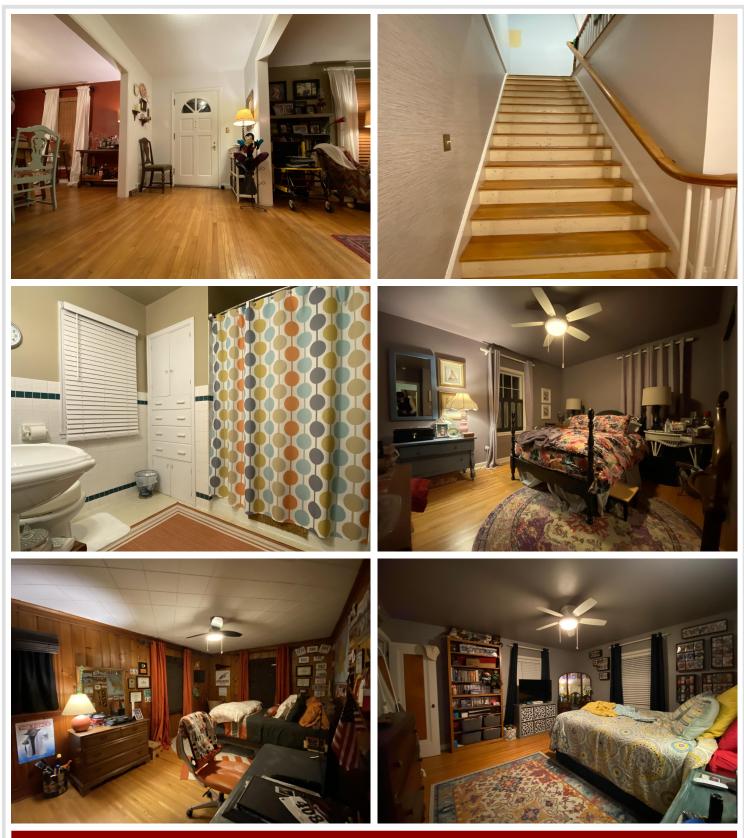

# **Description:**

Charming colonial home situated on a double lot within walking distance to the park, school and many downtown Park Rapids attractions. The home features two stories, 3 bedrooms, 2 baths, hardwood floors throughout, large living room with fireplace, formal dining room, spacious entry room, screened porch, lower level family room, tons of storage, forced air heating with central air conditioning and so much more. Outside you will find a large yard, detached 2 car garage with full upper level storage.