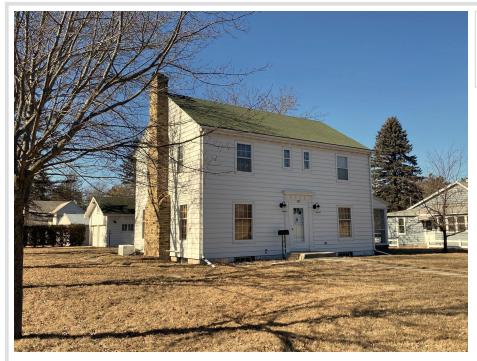

# **Description:**

Charming colonial home situated on a double lot within walking distance to the park, school and many downtown Park Rapids attractions. The home features two stories, 3 bedrooms, 2 baths, hardwood floors throughout, large living room with fireplace, formal dining room, spacious entry room, screened porch, lower level family room, tons of storage, forced air heating with central air conditioning and so much more. Outside you will find a large yard, detached 2 car garage with full upper level storage.

### Additional Details:

| Year Built             | 1942    |
|------------------------|---------|
| Lot Acres              | 0.32    |
| Lot Dimensions         | 140x100 |
| Garage Stalls          | 2       |
| School District        | 309     |
| Taxes                  | \$1,448 |
| Taxes with Assessments | \$2,118 |
| Tax Year               | 2023    |