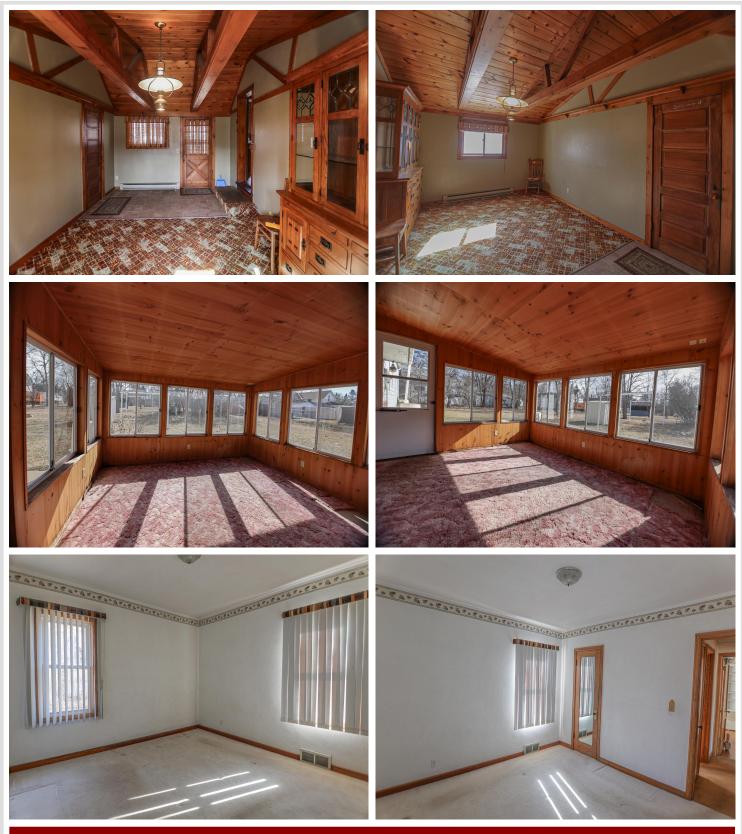

### **Description:**

Welcome to this charming 1946 home! This timeless residence has 3 bedroom, 2 baths, and a delightful sunroom perfect for enjoying warm summer nights. This home has a spacious kitchen with classic built-ins, plenty of natural light, two bedrooms on the main floor and upstairs is a large bedroom with your own private bath. This home has been lovingly cared for and has recent updates that include, new windows, new furnace and insulation in the attic. Steel siding makes for easy maintenance. The lower level is partially finished and would make an excellent craft room, family or home office. Conveniently located near amenities, schools and churches, this is a rare opportunity to own a piece of mid-century charm in a desirable area. Don't miss out on making memories in this beautiful home.