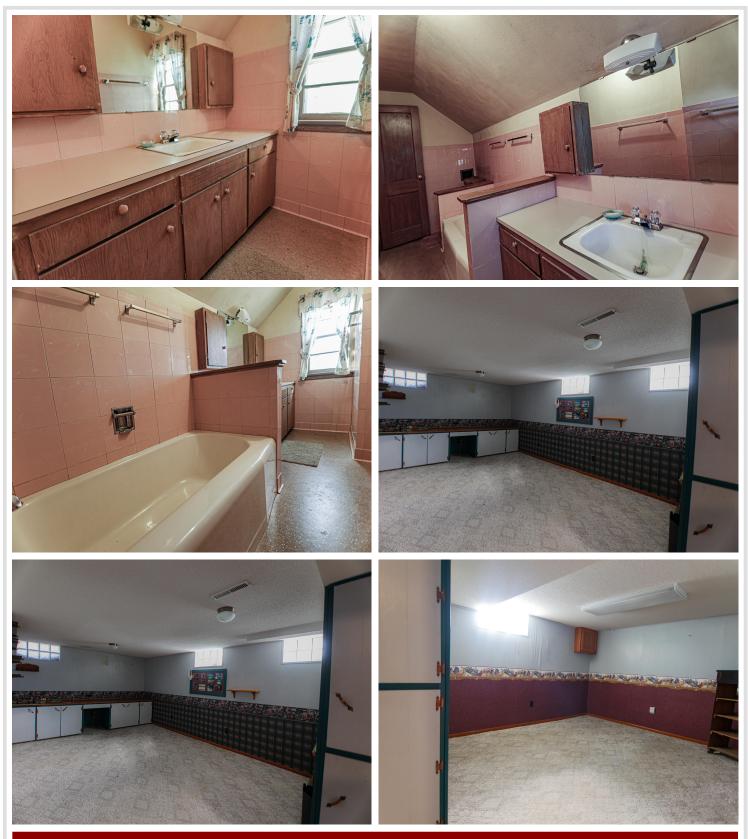

### **Description:**

Welcome to this charming 1946 home! This timeless residence has 3 bedroom, 2 baths, and a delightful sunroom perfect for enjoying warm summer nights. This home has a spacious kitchen with classic built-ins, plenty of natural light, two bedrooms on the main floor and upstairs is a large bedroom with your own private bath. This home has been lovingly cared for and has recent updates that include, new windows, new furnace and insulation in the attic. Steel siding makes for easy maintenance. The lower level is partially finished and would make an excellent craft room, family or home office. Conveniently located near amenities, schools and churches, this is a rare opportunity to own a piece of mid-century charm in a desirable area. Don't miss out on making memories in this beautiful home.