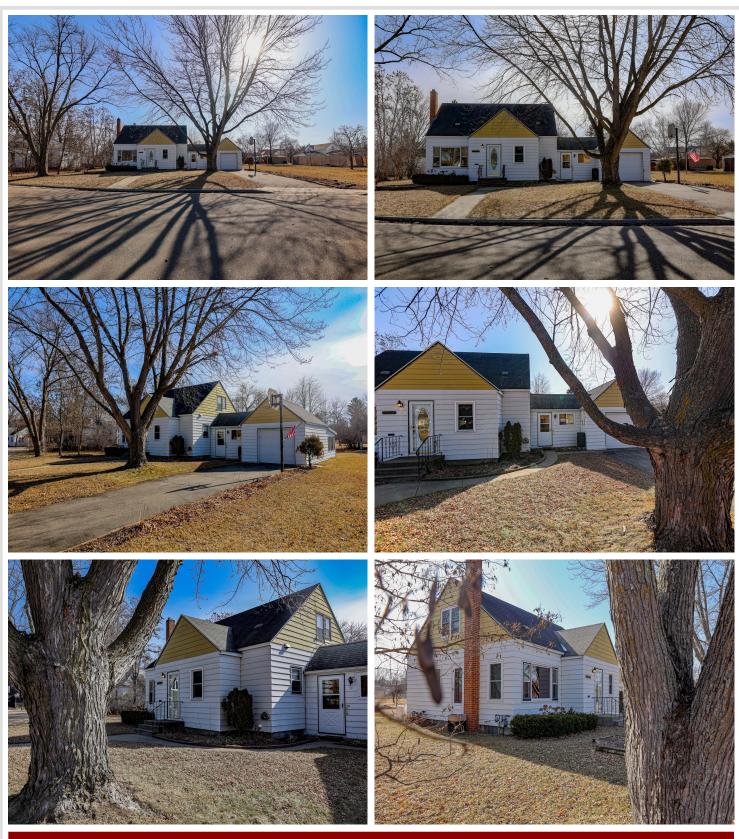

### **Description:**

Welcome to this charming 1946 home! This timeless residence has 3 bedroom, 2 baths, and a delightful sunroom perfect for enjoying warm summer nights. This home has a spacious kitchen with classic built-ins, plenty of natural light, two bedrooms on the main floor and upstairs is a large bedroom with your own private bath. This home has been lovingly cared for and has recent updates that include, new windows, new furnace and insulation in the attic. Steel siding makes for easy maintenance. The lower level is partially finished and would make an excellent craft room, family or home office. Conveniently located near amenities, schools and churches, this is a rare opportunity to own a piece of mid-century charm in a desirable area. Don't miss out on making memories in this beautiful home.