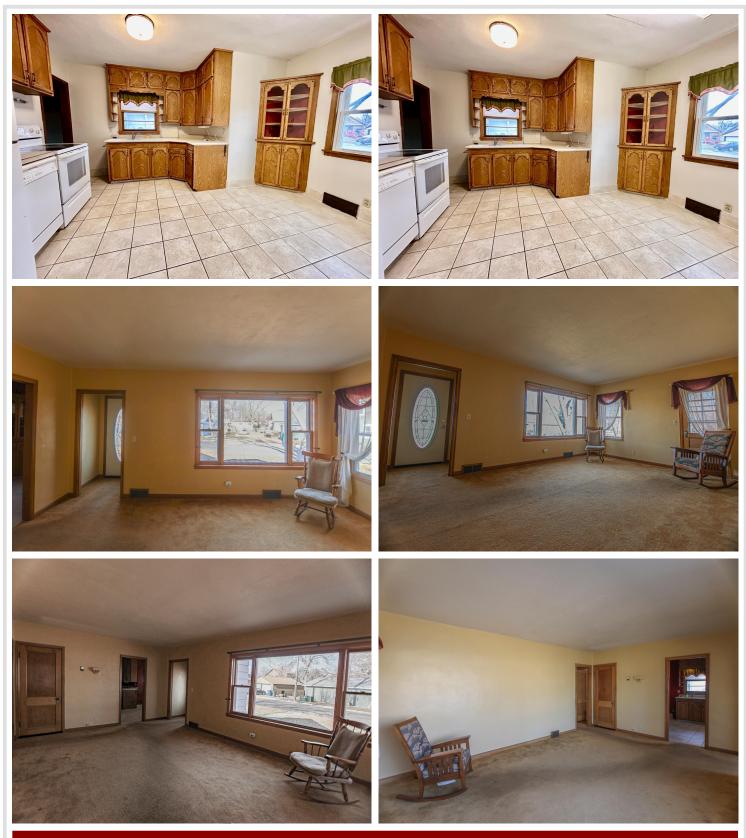

### **Description:**

Welcome to this charming 1946 home! This timeless residence has 3 bedroom, 2 baths, and a delightful sunroom perfect for enjoying warm summer nights. This home has a spacious kitchen with classic built-ins, plenty of natural light, two bedrooms on the main floor and upstairs is a large bedroom with your own private bath. This home has been lovingly cared for and has recent updates that include, new windows, new furnace and insulation in the attic. Steel siding makes for easy maintenance. The lower level is partially finished and would make an excellent craft room, family or home office. Conveniently located near amenities, schools and churches, this is a rare opportunity to own a piece of mid-century charm in a desirable area. Don't miss out on making memories in this beautiful home.