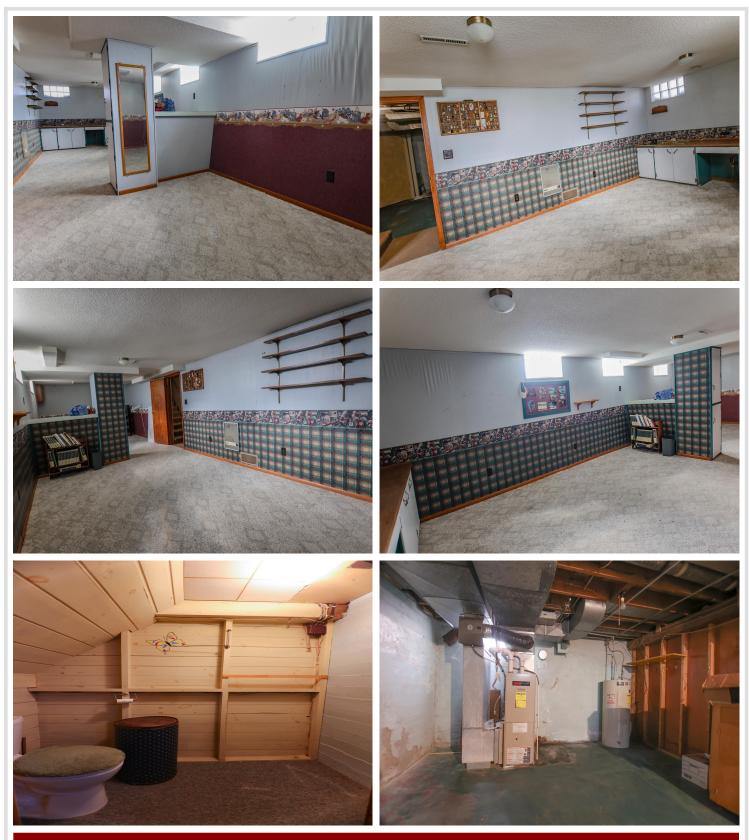

### **Description:**

Welcome to this charming 1946 home! This timeless residence has 3 bedroom, 2 baths, and a delightful sunroom perfect for enjoying warm summer nights. This home has a spacious kitchen with classic built-ins, plenty of natural light, two bedrooms on the main floor and upstairs is a large bedroom with your own private bath. This home has been lovingly cared for and has recent updates that include, new windows, new furnace and insulation in the attic. Steel siding makes for easy maintenance. The lower level is partially finished and would make an excellent craft room, family or home office. Conveniently located near amenities, schools and churches, this is a rare opportunity to own a piece of mid-century charm in a desirable area. Don't miss out on making memories in this beautiful home.