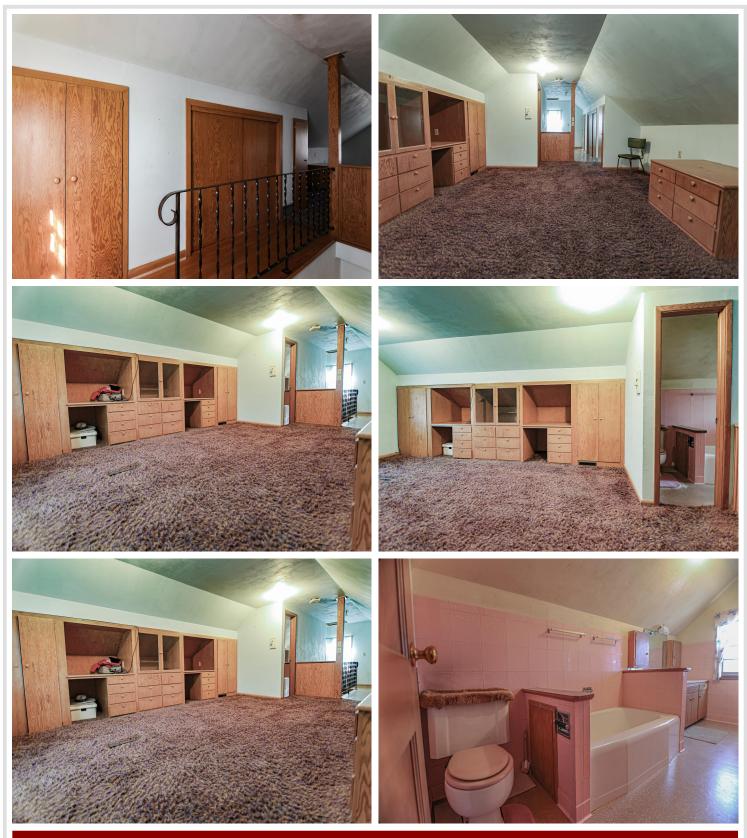

### **Description:**

Welcome to this charming 1946 home! This timeless residence has 3 bedroom, 2 baths, and a delightful sunroom perfect for enjoying warm summer nights. This home has a spacious kitchen with classic built-ins, plenty of natural light, two bedrooms on the main floor and upstairs is a large bedroom with your own private bath. This home has been lovingly cared for and has recent updates that include, new windows, new furnace and insulation in the attic. Steel siding makes for easy maintenance. The lower level is partially finished and would make an excellent craft room, family or home office. Conveniently located near amenities, schools and churches, this is a rare opportunity to own a piece of mid-century charm in a desirable area. Don't miss out on making memories in this beautiful home.