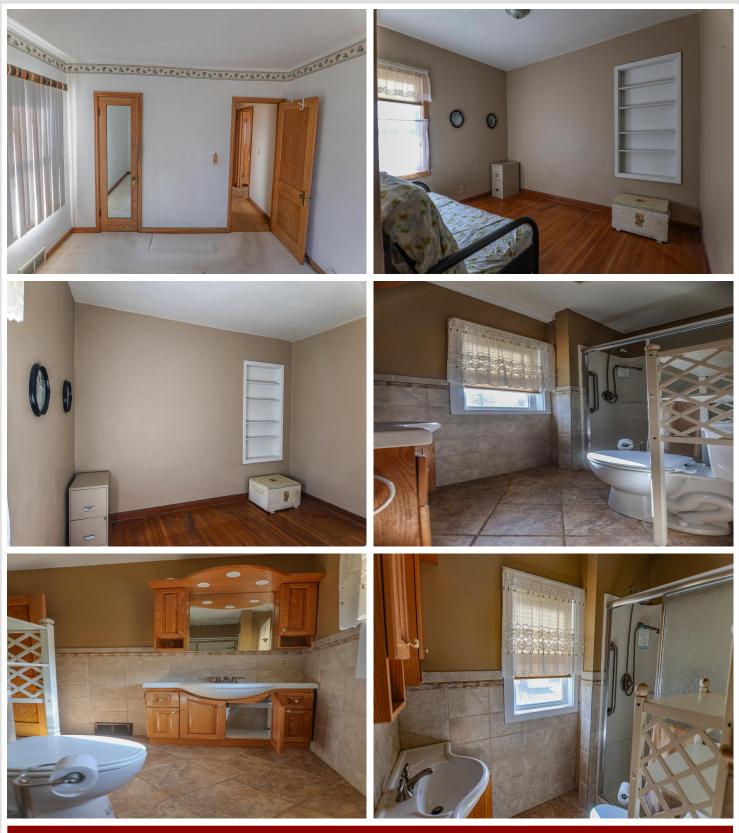

### **Description:**

Welcome to this charming 1946 home! This timeless residence has 3 bedroom, 2 baths, and a delightful sunroom perfect for enjoying warm summer nights. This home has a spacious kitchen with classic built-ins, plenty of natural light, two bedrooms on the main floor and upstairs is a large bedroom with your own private bath. This home has been lovingly cared for and has recent updates that include, new windows, new furnace and insulation in the attic. Steel siding makes for easy maintenance. The lower level is partially finished and would make an excellent craft room, family or home office. Conveniently located near amenities, schools and churches, this is a rare opportunity to own a piece of mid-century charm in a desirable area. Don't miss out on making memories in this beautiful home.