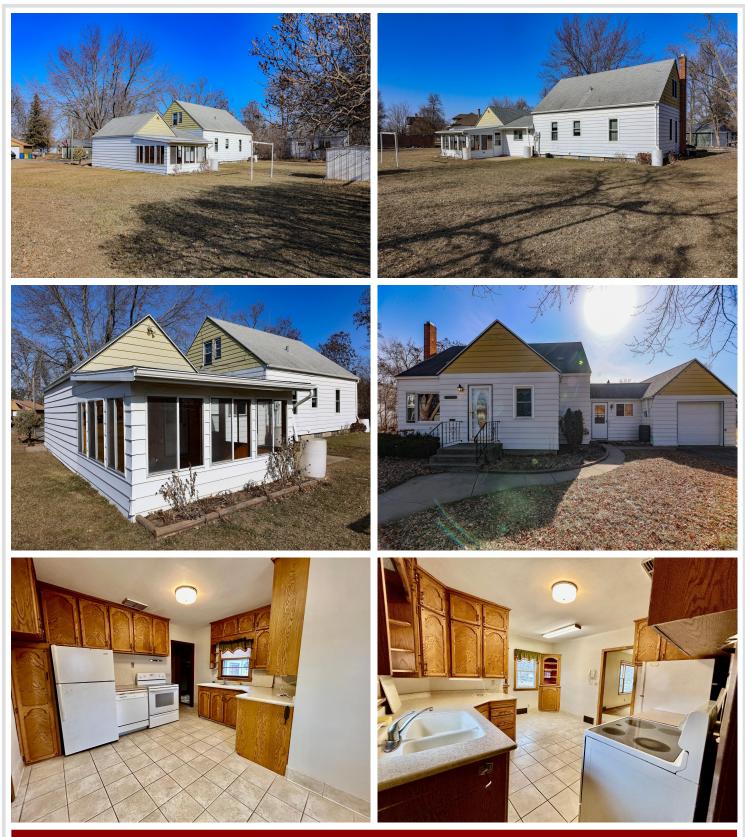

### **Description:**

Welcome to this charming 1946 home! This timeless residence has 3 bedroom, 2 baths, and a delightful sunroom perfect for enjoying warm summer nights. This home has a spacious kitchen with classic built-ins, plenty of natural light, two bedrooms on the main floor and upstairs is a large bedroom with your own private bath. This home has been lovingly cared for and has recent updates that include, new windows, new furnace and insulation in the attic. Steel siding makes for easy maintenance. The lower level is partially finished and would make an excellent craft room, family or home office. Conveniently located near amenities, schools and churches, this is a rare opportunity to own a piece of mid-century charm in a desirable area. Don't miss out on making memories in this beautiful home.