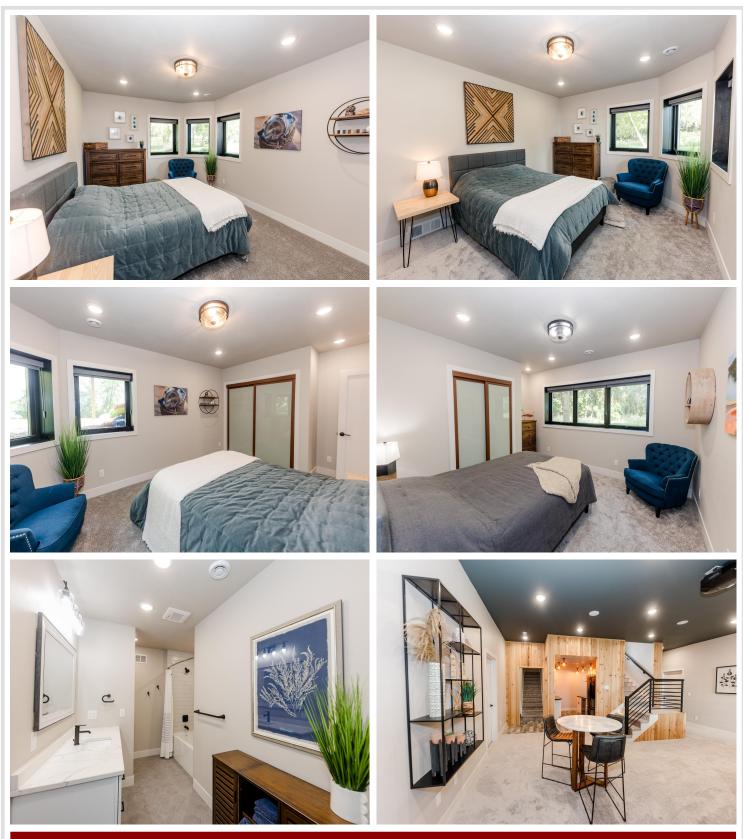

#### **Description:**

MOVE IN READY ON DETROIT LAKE! This completely updated and beautifully renovated dream home includes furnishings and lake accessories so you can ease right into lake life! No expense was spared on this extraordinary 5 bedroom, 4 bathroom home. 16' patio door plus 3 more sliders make the brand new 1200SF deck accessible from multiple spaces with an expansive view of the lake! Triple pane windows on the N side of the brand new stunning kitchen with custom quartz island, high end appliances, outdoor grill with burner and sear station. Custom metal fireplace surround, custom tiled bathrooms, primary shower with electric computer/panel, 3 bathrooms with in-floor heat. Custom metal counter in the full kitchen in the lower level made to entertain with 12' drop down theater screen, projector, and surround sound. Hook ups for hot tub ready and waiting.