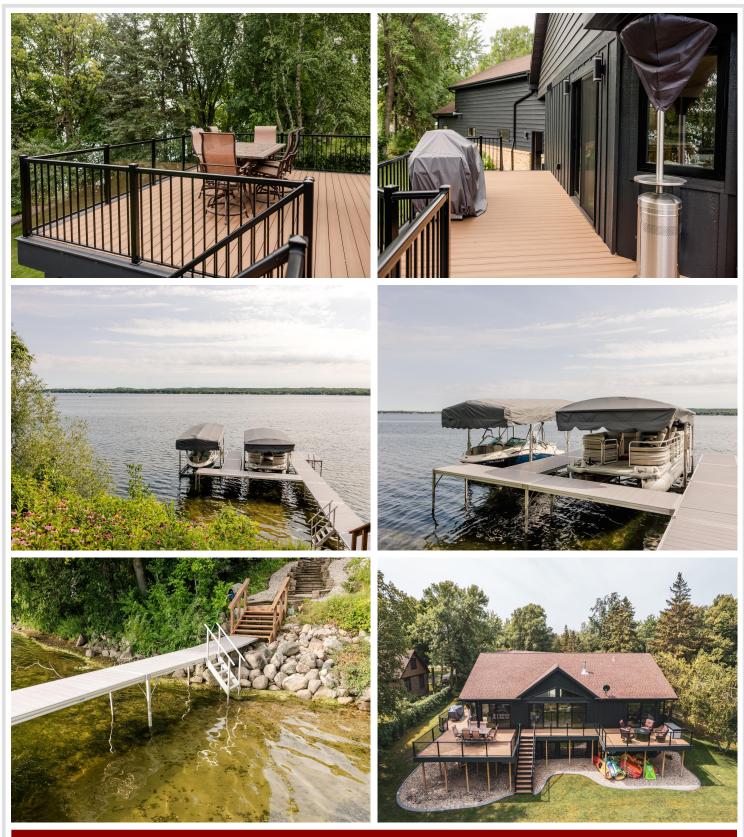

#### **Description:**

MOVE IN READY ON DETROIT LAKE! This completely updated and beautifully renovated dream home includes furnishings and lake accessories so you can ease right into lake life! No expense was spared on this extraordinary 5 bedroom, 4 bathroom home. 16' patio door plus 3 more sliders make the brand new 1200SF deck accessible from multiple spaces with an expansive view of the lake! Triple pane windows on the N side of the brand new stunning kitchen with custom quartz island, high end appliances, outdoor grill with burner and sear station. Custom metal fireplace surround, custom tiled bathrooms, primary shower with electric computer/panel, 3 bathrooms with in-floor heat. Custom metal counter in the full kitchen in the lower level made to entertain with 12' drop down theater screen, projector, and surround sound. Hook ups for hot tub ready and waiting.