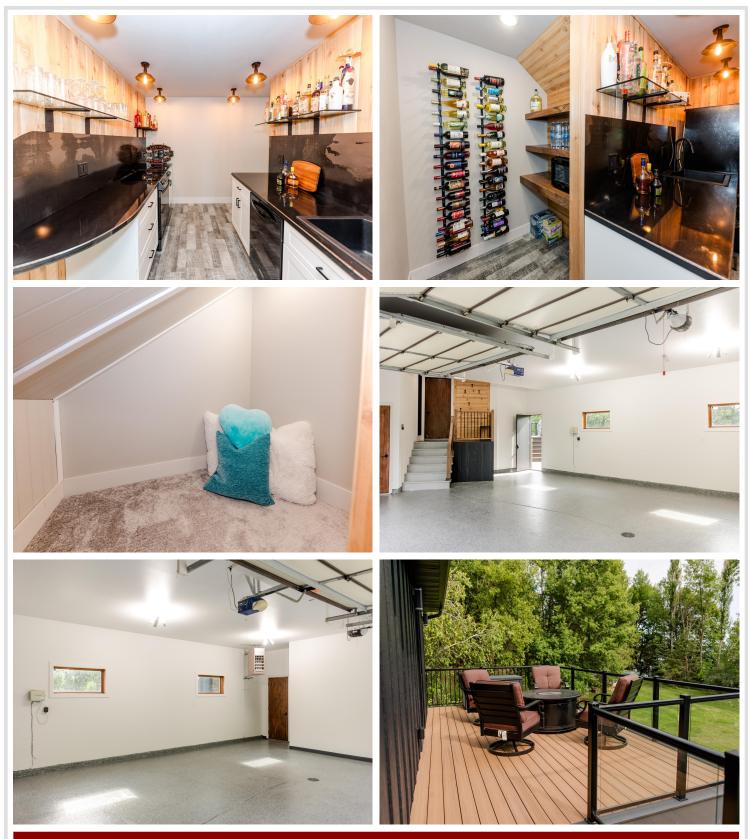

#### **Description:**

MOVE IN READY ON DETROIT LAKE! This completely updated and beautifully renovated dream home includes furnishings and lake accessories so you can ease right into lake life! No expense was spared on this extraordinary 5 bedroom, 4 bathroom home. 16' patio door plus 3 more sliders make the brand new 1200SF deck accessible from multiple spaces with an expansive view of the lake! Triple pane windows on the N side of the brand new stunning kitchen with custom quartz island, high end appliances, outdoor grill with burner and sear station. Custom metal fireplace surround, custom tiled bathrooms, primary shower with electric computer/panel, 3 bathrooms with in-floor heat. Custom metal counter in the full kitchen in the lower level made to entertain with 12' drop down theater screen, projector, and surround sound. Hook ups for hot tub ready and waiting.