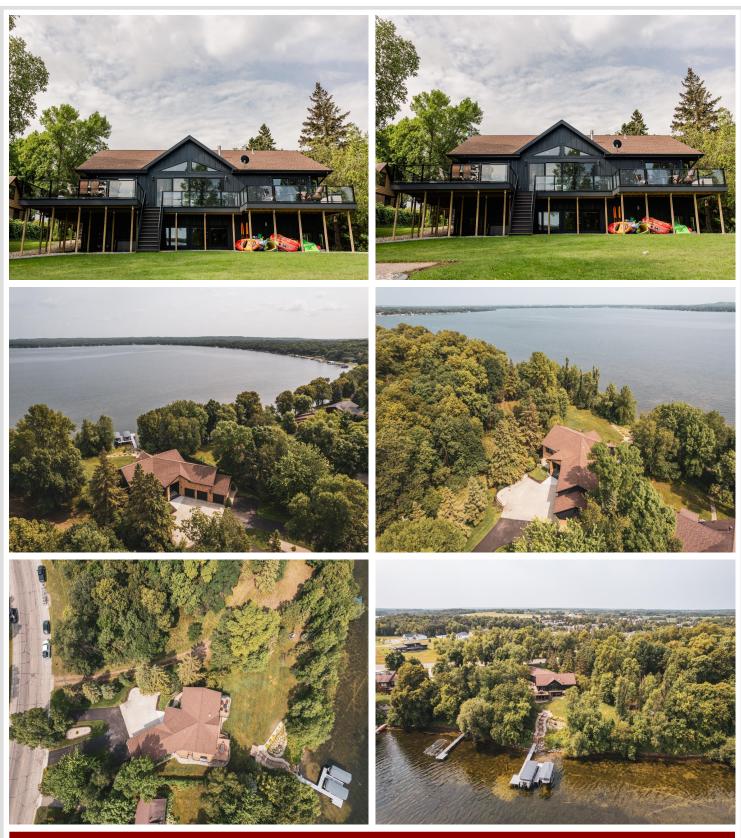

#### **Description:**

MOVE IN READY ON DETROIT LAKE! This completely updated and beautifully renovated dream home includes furnishings and lake accessories so you can ease right into lake life! No expense was spared on this extraordinary 5 bedroom, 4 bathroom home. 16' patio door plus 3 more sliders make the brand new 1200SF deck accessible from multiple spaces with an expansive view of the lake! Triple pane windows on the N side of the brand new stunning kitchen with custom quartz island, high end appliances, outdoor grill with burner and sear station. Custom metal fireplace surround, custom tiled bathrooms, primary shower with electric computer/panel, 3 bathrooms with in-floor heat. Custom metal counter in the full kitchen in the lower level made to entertain with 12' drop down theater screen, projector, and surround sound. Hook ups for hot tub ready and waiting.