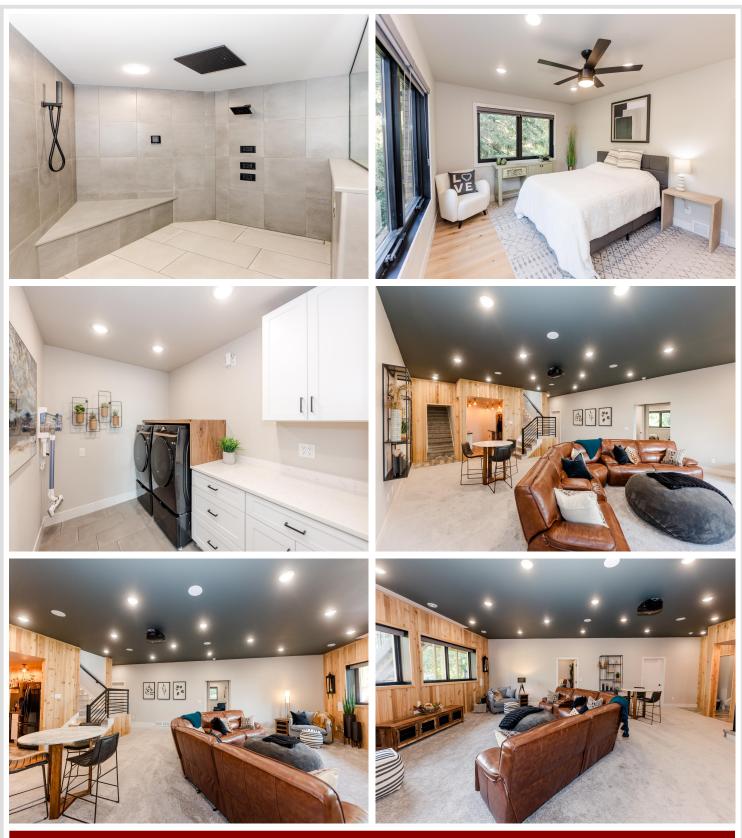

#### **Description:**

MOVE IN READY ON DETROIT LAKE! This completely updated and beautifully renovated dream home includes furnishings and lake accessories so you can ease right into lake life! No expense was spared on this extraordinary 5 bedroom, 4 bathroom home. 16' patio door plus 3 more sliders make the brand new 1200SF deck accessible from multiple spaces with an expansive view of the lake! Triple pane windows on the N side of the brand new stunning kitchen with custom quartz island, high end appliances, outdoor grill with burner and sear station. Custom metal fireplace surround, custom tiled bathrooms, primary shower with electric computer/panel, 3 bathrooms with in-floor heat. Custom metal counter in the full kitchen in the lower level made to entertain with 12' drop down theater screen, projector, and surround sound. Hook ups for hot tub ready and waiting.