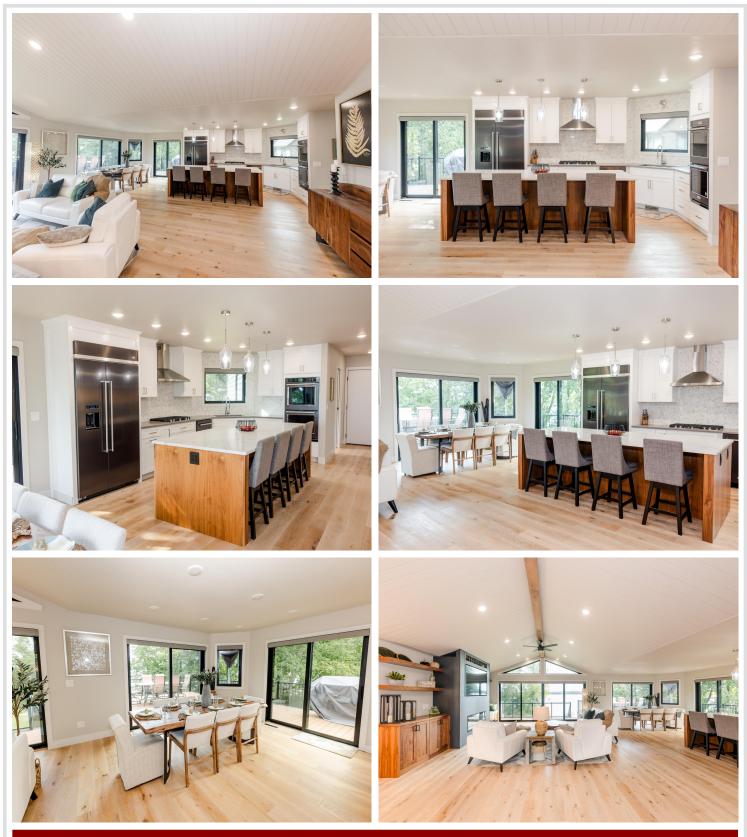

#### **Description:**

MOVE IN READY ON DETROIT LAKE! This completely updated and beautifully renovated dream home includes furnishings and lake accessories so you can ease right into lake life! No expense was spared on this extraordinary 5 bedroom, 4 bathroom home. 16' patio door plus 3 more sliders make the brand new 1200SF deck accessible from multiple spaces with an expansive view of the lake! Triple pane windows on the N side of the brand new stunning kitchen with custom quartz island, high end appliances, outdoor grill with burner and sear station. Custom metal fireplace surround, custom tiled bathrooms, primary shower with electric computer/panel, 3 bathrooms with in-floor heat. Custom metal counter in the full kitchen in the lower level made to entertain with 12' drop down theater screen, projector, and surround sound. Hook ups for hot tub ready and waiting.