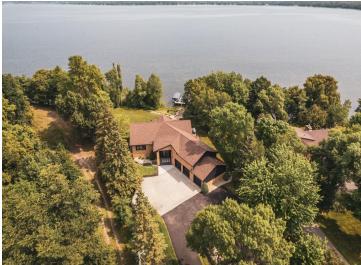

MLS 6496224 Lake Home

# \$2,500,000

4,486 sq ft 5 bedrooms 4 baths

804 Shore Drive Detroit Lakes MN 56501

Waterfront: Detroit

Status: Pending

#### **Description:**

MOVE IN READY ON DETROIT LAKE! This completely updated and beautifully renovated dream home includes furnishings and lake accessories so you can ease right into lake life! No expense was spared on this extraordinary 5 bedroom, 4 bathroom home. 16' patio door plus 3 more sliders make the brand new 1200SF deck accessible from multiple spaces with an expansive view of the lake! Triple pane windows on the N side of the brand new stunning kitchen with custom quartz island, high end appliances, outdoor grill with burner and sear station. Custom metal fireplace surround, custom tiled bathrooms, primary shower with electric computer/panel, 3 bathrooms with in-floor heat. Custom metal counter in the full kitchen in the lower level made to entertain with 12' drop down theater screen, projector, and surround sound. Hook ups for hot tub ready and waiting.