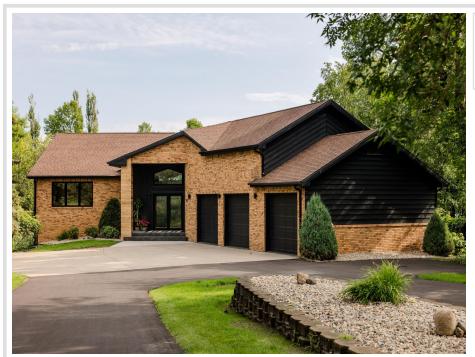

#### **Description:**

MOVE IN READY ON DETROIT LAKE! This completely updated and beautifully renovated dream home includes furnishings and lake accessories so you can ease right into lake life! No expense was spared on this extraordinary 5 bedroom, 4 bathroom home. 16' patio door plus 3 more sliders make the brand new 1200SF deck accessible from multiple spaces with an expansive view of the lake! Triple pane windows on the N side of the brand new stunning kitchen with custom quartz island, high end appliances, outdoor grill with burner and sear station. Custom metal fireplace surround, custom tiled bathrooms, primary shower with electric computer/panel, 3 bathrooms with in-floor heat. Custom metal counter in the full kitchen in the lower level made to entertain with 12' drop down theater screen, projector, and surround sound. Hook ups for hot tub ready and waiting.