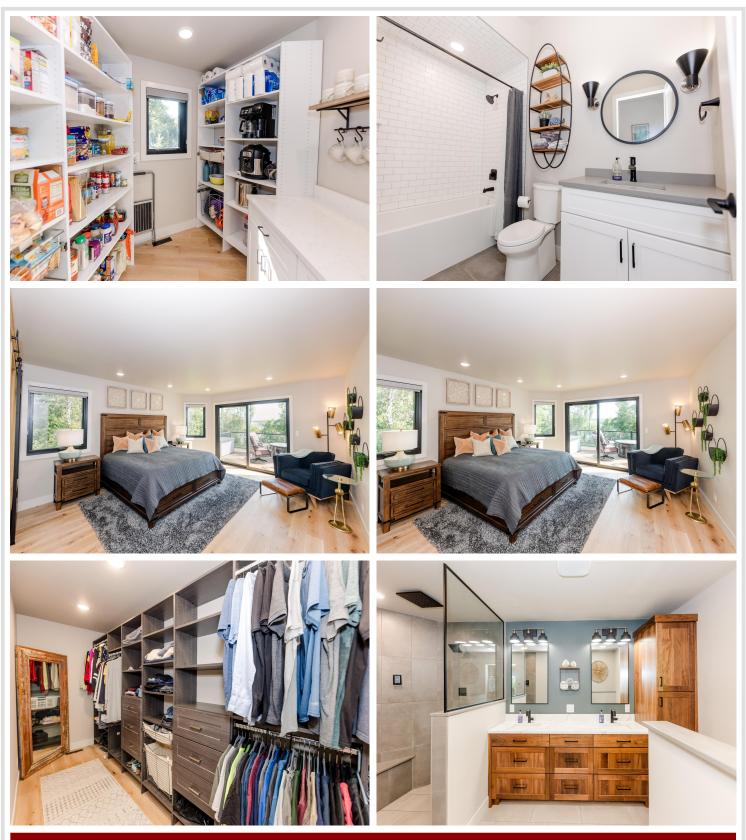

#### **Description:**

MOVE IN READY ON DETROIT LAKE! This completely updated and beautifully renovated dream home includes furnishings and lake accessories so you can ease right into lake life! No expense was spared on this extraordinary 5 bedroom, 4 bathroom home. 16' patio door plus 3 more sliders make the brand new 1200SF deck accessible from multiple spaces with an expansive view of the lake! Triple pane windows on the N side of the brand new stunning kitchen with custom quartz island, high end appliances, outdoor grill with burner and sear station. Custom metal fireplace surround, custom tiled bathrooms, primary shower with electric computer/panel, 3 bathrooms with in-floor heat. Custom metal counter in the full kitchen in the lower level made to entertain with 12' drop down theater screen, projector, and surround sound. Hook ups for hot tub ready and waiting.