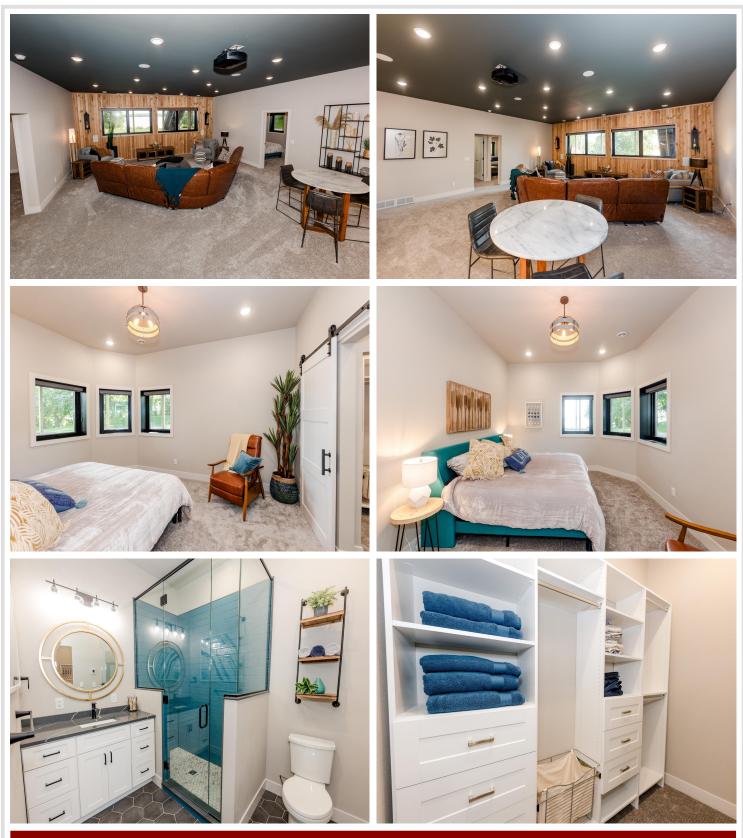

#### **Description:**

MOVE IN READY ON DETROIT LAKE! This completely updated and beautifully renovated dream home includes furnishings and lake accessories so you can ease right into lake life! No expense was spared on this extraordinary 5 bedroom, 4 bathroom home. 16' patio door plus 3 more sliders make the brand new 1200SF deck accessible from multiple spaces with an expansive view of the lake! Triple pane windows on the N side of the brand new stunning kitchen with custom quartz island, high end appliances, outdoor grill with burner and sear station. Custom metal fireplace surround, custom tiled bathrooms, primary shower with electric computer/panel, 3 bathrooms with in-floor heat. Custom metal counter in the full kitchen in the lower level made to entertain with 12' drop down theater screen, projector, and surround sound. Hook ups for hot tub ready and waiting.