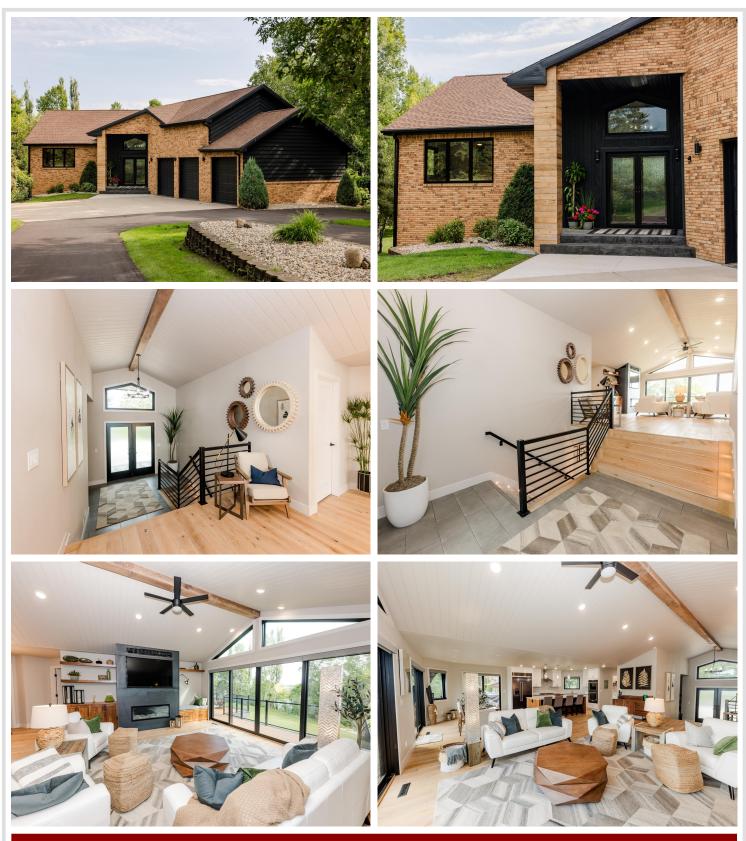

#### **Description:**

MOVE IN READY ON DETROIT LAKE! This completely updated and beautifully renovated dream home includes furnishings and lake accessories so you can ease right into lake life! No expense was spared on this extraordinary 5 bedroom, 4 bathroom home. 16' patio door plus 3 more sliders make the brand new 1200SF deck accessible from multiple spaces with an expansive view of the lake! Triple pane windows on the N side of the brand new stunning kitchen with custom quartz island, high end appliances, outdoor grill with burner and sear station. Custom metal fireplace surround, custom tiled bathrooms, primary shower with electric computer/panel, 3 bathrooms with in-floor heat. Custom metal counter in the full kitchen in the lower level made to entertain with 12' drop down theater screen, projector, and surround sound. Hook ups for hot tub ready and waiting.