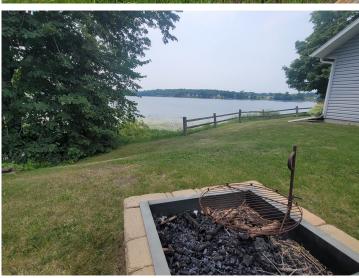

## **Description:**

PRICE IMPROVEMENT!284' Frontage -Long Lake, Vergas year round adorable home!Major renovations in 1999 include sunroom, garage and 2nd bathroom as well as remodeled kitchen. Other improvements include a great deck on the lakeside with lots of seating, rip rap, landscaping, main bath remodel, 3 new heat/cool units, new fire pit, new water softener system, new refrigerator, wild grass and wild flowers on hillside by lake, new blinds in sunroom and main bedroom, new carpet in living room and main bedroom, new shingles in 2022! Upstairs includes 2 bedrooms, large entry (used as sleeping room), kitchen, living room and sunroom with beautiful views of the water. Lower level has storage space and a rec area for rainy days. 2 car attached garage with one stall extra deep and an enclosed workshop! Nice yard space with fire pit, garden, tire swing and a gradual golf cart road to the lake for easy access! Right off the walking path and snowmobile trail! Lawn tractor and most furniture included!