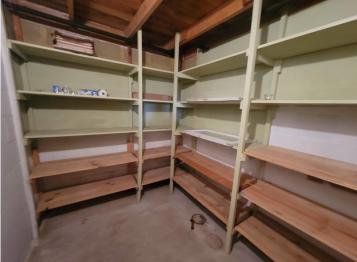

## **Description:**

PRICE IMPROVEMENT!284' Frontage -Long Lake, Vergas year round adorable home!Major renovations in 1999 include sunroom, garage and 2nd bathroom as well as remodeled kitchen. Other improvements include a great deck on the lakeside with lots of seating, rip rap, landscaping, main bath remodel, 3 new heat/cool units, new fire pit, new water softener system, new refrigerator, wild grass and wild flowers on hillside by lake, new blinds in sunroom and main bedroom, new carpet in living room and main bedroom, new shingles in 2022! Upstairs includes 2 bedrooms, large entry (used as sleeping room), kitchen, living room and sunroom with beautiful views of the water. Lower level has storage space and a rec area for rainy days. 2 car attached garage with one stall extra deep and an enclosed workshop! Nice yard space with fire pit, garden, tire swing and a gradual golf cart road to the lake for easy access! Right off the walking path and snowmobile trail! Lawn tractor and most furniture included!