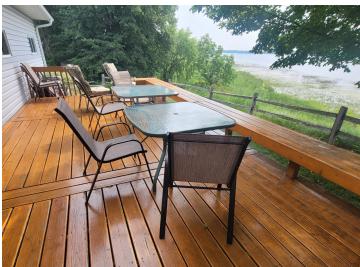

## **Description:**

PRICE IMPROVEMENT!284' Frontage -Long Lake, Vergas year round adorable home!Major renovations in 1999 include sunroom, garage and 2nd bathroom as well as remodeled kitchen. Other improvements include a great deck on the lakeside with lots of seating, rip rap, landscaping, main bath remodel, 3 new heat/cool units, new fire pit, new water softener system, new refrigerator, wild grass and wild flowers on hillside by lake, new blinds in sunroom and main bedroom, new carpet in living room and main bedroom, new shingles in 2022! Upstairs includes 2 bedrooms, large entry (used as sleeping room), kitchen, living room and sunroom with beautiful views of the water. Lower level has storage space and a rec area for rainy days. 2 car attached garage with one stall extra deep and an enclosed workshop! Nice yard space with fire pit, garden, tire swing and a gradual golf cart road to the lake for easy access! Right off the walking path and snowmobile trail! Lawn tractor and most furniture included!