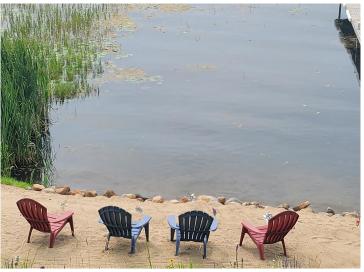

## **Description:**

PRICE IMPROVEMENT!284' Frontage -Long Lake, Vergas year round adorable home!Major renovations in 1999 include sunroom, garage and 2nd bathroom as well as remodeled kitchen. Other improvements include a great deck on the lakeside with lots of seating, rip rap, landscaping, main bath remodel, 3 new heat/cool units, new fire pit, new water softener system, new refrigerator, wild grass and wild flowers on hillside by lake, new blinds in sunroom and main bedroom, new carpet in living room and main bedroom, new shingles in 2022! Upstairs includes 2 bedrooms, large entry (used as sleeping room), kitchen, living room and sunroom with beautiful views of the water. Lower level has storage space and a rec area for rainy days. 2 car attached garage with one stall extra deep and an enclosed workshop! Nice yard space with fire pit, garden, tire swing and a gradual golf cart road to the lake for easy access! Right off the walking path and snowmobile trail! Lawn tractor and most furniture included!