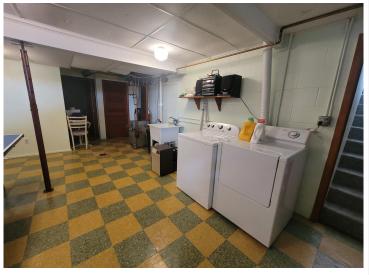

## **Description:**

PRICE IMPROVEMENT!284' Frontage -Long Lake, Vergas year round adorable home!Major renovations in 1999 include sunroom, garage and 2nd bathroom as well as remodeled kitchen. Other improvements include a great deck on the lakeside with lots of seating, rip rap, landscaping, main bath remodel, 3 new heat/cool units, new fire pit, new water softener system, new refrigerator, wild grass and wild flowers on hillside by lake, new blinds in sunroom and main bedroom, new carpet in living room and main bedroom, new shingles in 2022! Upstairs includes 2 bedrooms, large entry (used as sleeping room), kitchen, living room and sunroom with beautiful views of the water. Lower level has storage space and a rec area for rainy days. 2 car attached garage with one stall extra deep and an enclosed workshop! Nice yard space with fire pit, garden, tire swing and a gradual golf cart road to the lake for easy access! Right off the walking path and snowmobile trail! Lawn tractor and most furniture included!