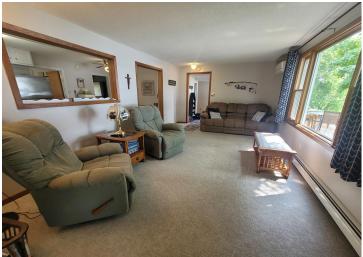

## **Description:**

PRICE IMPROVEMENT!284' Frontage -Long Lake, Vergas year round adorable home!Major renovations in 1999 include sunroom, garage and 2nd bathroom as well as remodeled kitchen. Other improvements include a great deck on the lakeside with lots of seating, rip rap, landscaping, main bath remodel, 3 new heat/cool units, new fire pit, new water softener system, new refrigerator, wild grass and wild flowers on hillside by lake, new blinds in sunroom and main bedroom, new carpet in living room and main bedroom, new shingles in 2022! Upstairs includes 2 bedrooms, large entry (used as sleeping room), kitchen, living room and sunroom with beautiful views of the water. Lower level has storage space and a rec area for rainy days. 2 car attached garage with one stall extra deep and an enclosed workshop! Nice yard space with fire pit, garden, tire swing and a gradual golf cart road to the lake for easy access! Right off the walking path and snowmobile trail! Lawn tractor and most furniture included!