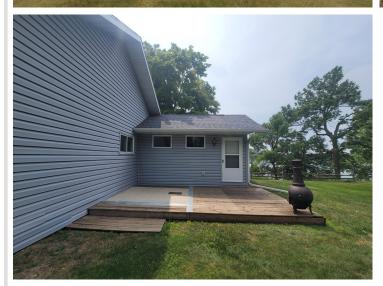

## **Description:**

PRICE IMPROVEMENT!284' Frontage -Long Lake, Vergas year round adorable home!Major renovations in 1999 include sunroom, garage and 2nd bathroom as well as remodeled kitchen. Other improvements include a great deck on the lakeside with lots of seating, rip rap, landscaping, main bath remodel, 3 new heat/cool units, new fire pit, new water softener system, new refrigerator, wild grass and wild flowers on hillside by lake, new blinds in sunroom and main bedroom, new carpet in living room and main bedroom, new shingles in 2022! Upstairs includes 2 bedrooms, large entry (used as sleeping room), kitchen, living room and sunroom with beautiful views of the water. Lower level has storage space and a rec area for rainy days. 2 car attached garage with one stall extra deep and an enclosed workshop! Nice yard space with fire pit, garden, tire swing and a gradual golf cart road to the lake for easy access! Right off the walking path and snowmobile trail! Lawn tractor and most furniture included!