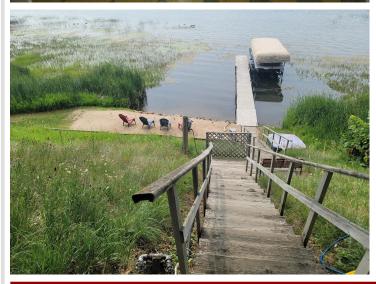

## **Description:**

PRICE IMPROVEMENT!284' Frontage -Long Lake, Vergas year round adorable home!Major renovations in 1999 include sunroom, garage and 2nd bathroom as well as remodeled kitchen. Other improvements include a great deck on the lakeside with lots of seating, rip rap, landscaping, main bath remodel, 3 new heat/cool units, new fire pit, new water softener system, new refrigerator, wild grass and wild flowers on hillside by lake, new blinds in sunroom and main bedroom, new carpet in living room and main bedroom, new shingles in 2022! Upstairs includes 2 bedrooms, large entry (used as sleeping room), kitchen, living room and sunroom with beautiful views of the water. Lower level has storage space and a rec area for rainy days. 2 car attached garage with one stall extra deep and an enclosed workshop! Nice yard space with fire pit, garden, tire swing and a gradual golf cart road to the lake for easy access! Right off the walking path and snowmobile trail! Lawn tractor and most furniture included!