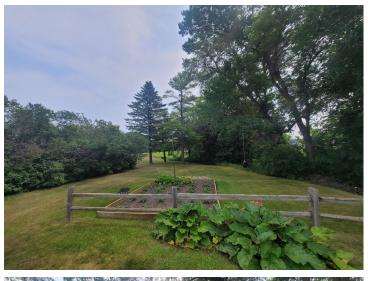

## **Description:**

PRICE IMPROVEMENT!284' Frontage -Long Lake, Vergas year round adorable home!Major renovations in 1999 include sunroom, garage and 2nd bathroom as well as remodeled kitchen. Other improvements include a great deck on the lakeside with lots of seating, rip rap, landscaping, main bath remodel, 3 new heat/cool units, new fire pit, new water softener system, new refrigerator, wild grass and wild flowers on hillside by lake, new blinds in sunroom and main bedroom, new carpet in living room and main bedroom, new shingles in 2022! Upstairs includes 2 bedrooms, large entry (used as sleeping room), kitchen, living room and sunroom with beautiful views of the water. Lower level has storage space and a rec area for rainy days. 2 car attached garage with one stall extra deep and an enclosed workshop! Nice yard space with fire pit, garden, tire swing and a gradual golf cart road to the lake for easy access! Right off the walking path and snowmobile trail! Lawn tractor and most furniture included!