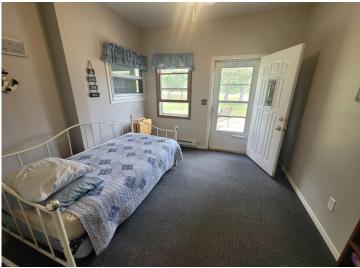

## **Description:**

PRICE IMPROVEMENT!284' Frontage -Long Lake, Vergas year round adorable home!Major renovations in 1999 include sunroom, garage and 2nd bathroom as well as remodeled kitchen. Other improvements include a great deck on the lakeside with lots of seating, rip rap, landscaping, main bath remodel, 3 new heat/cool units, new fire pit, new water softener system, new refrigerator, wild grass and wild flowers on hillside by lake, new blinds in sunroom and main bedroom, new carpet in living room and main bedroom, new shingles in 2022! Upstairs includes 2 bedrooms, large entry (used as sleeping room), kitchen, living room and sunroom with beautiful views of the water. Lower level has storage space and a rec area for rainy days. 2 car attached garage with one stall extra deep and an enclosed workshop! Nice yard space with fire pit, garden, tire swing and a gradual golf cart road to the lake for easy access! Right off the walking path and snowmobile trail! Lawn tractor and most furniture included!