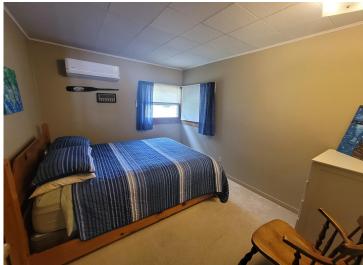

## **Description:**

PRICE IMPROVEMENT!284' Frontage -Long Lake, Vergas year round adorable home!Major renovations in 1999 include sunroom, garage and 2nd bathroom as well as remodeled kitchen. Other improvements include a great deck on the lakeside with lots of seating, rip rap, landscaping, main bath remodel, 3 new heat/cool units, new fire pit, new water softener system, new refrigerator, wild grass and wild flowers on hillside by lake, new blinds in sunroom and main bedroom, new carpet in living room and main bedroom, new shingles in 2022! Upstairs includes 2 bedrooms, large entry (used as sleeping room), kitchen, living room and sunroom with beautiful views of the water. Lower level has storage space and a rec area for rainy days. 2 car attached garage with one stall extra deep and an enclosed workshop! Nice yard space with fire pit, garden, tire swing and a gradual golf cart road to the lake for easy access! Right off the walking path and snowmobile trail! Lawn tractor and most furniture included!

## **Additional Features:**

Basement: Partial Fuel: Electric, Propane Garage: 2 Heat: Baseboard, Boiler Sewer: Private Sewer Water: Well Air Conditioning: Ductless Mini-Split