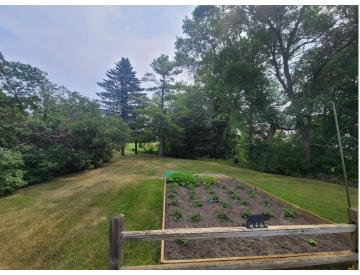

## **Description:**

PRICE IMPROVEMENT!284' Frontage -Long Lake, Vergas year round adorable home!Major renovations in 1999 include sunroom, garage and 2nd bathroom as well as remodeled kitchen. Other improvements include a great deck on the lakeside with lots of seating, rip rap, landscaping, main bath remodel, 3 new heat/cool units, new fire pit, new water softener system, new refrigerator, wild grass and wild flowers on hillside by lake, new blinds in sunroom and main bedroom, new carpet in living room and main bedroom, new shingles in 2022! Upstairs includes 2 bedrooms, large entry (used as sleeping room), kitchen, living room and sunroom with beautiful views of the water. Lower level has storage space and a rec area for rainy days. 2 car attached garage with one stall extra deep and an enclosed workshop! Nice yard space with fire pit, garden, tire swing and a gradual golf cart road to the lake for easy access! Right off the walking path and snowmobile trail! Lawn tractor and most furniture included!