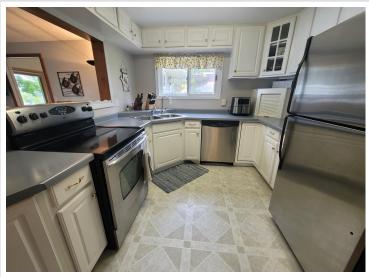

## **Description:**

PRICE IMPROVEMENT!284' Frontage -Long Lake, Vergas year round adorable home!Major renovations in 1999 include sunroom, garage and 2nd bathroom as well as remodeled kitchen. Other improvements include a great deck on the lakeside with lots of seating, rip rap, landscaping, main bath remodel, 3 new heat/cool units, new fire pit, new water softener system, new refrigerator, wild grass and wild flowers on hillside by lake, new blinds in sunroom and main bedroom, new carpet in living room and main bedroom, new shingles in 2022! Upstairs includes 2 bedrooms, large entry (used as sleeping room), kitchen, living room and sunroom with beautiful views of the water. Lower level has storage space and a rec area for rainy days. 2 car attached garage with one stall extra deep and an enclosed workshop! Nice yard space with fire pit, garden, tire swing and a gradual golf cart road to the lake for easy access! Right off the walking path and snowmobile trail! Lawn tractor and most furniture included!