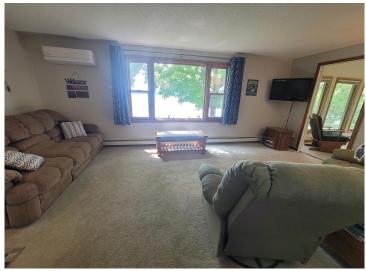

## **Description:**

PRICE IMPROVEMENT!284' Frontage -Long Lake, Vergas year round adorable home!Major renovations in 1999 include sunroom, garage and 2nd bathroom as well as remodeled kitchen. Other improvements include a great deck on the lakeside with lots of seating, rip rap, landscaping, main bath remodel, 3 new heat/cool units, new fire pit, new water softener system, new refrigerator, wild grass and wild flowers on hillside by lake, new blinds in sunroom and main bedroom, new carpet in living room and main bedroom, new shingles in 2022! Upstairs includes 2 bedrooms, large entry (used as sleeping room), kitchen, living room and sunroom with beautiful views of the water. Lower level has storage space and a rec area for rainy days. 2 car attached garage with one stall extra deep and an enclosed workshop! Nice yard space with fire pit, garden, tire swing and a gradual golf cart road to the lake for easy access! Right off the walking path and snowmobile trail! Lawn tractor and most furniture included!