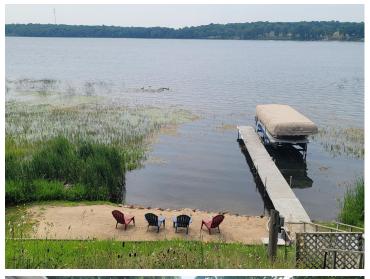

## **Description:**

PRICE IMPROVEMENT!284' Frontage -Long Lake, Vergas year round adorable home!Major renovations in 1999 include sunroom, garage and 2nd bathroom as well as remodeled kitchen. Other improvements include a great deck on the lakeside with lots of seating, rip rap, landscaping, main bath remodel, 3 new heat/cool units, new fire pit, new water softener system, new refrigerator, wild grass and wild flowers on hillside by lake, new blinds in sunroom and main bedroom, new carpet in living room and main bedroom, new shingles in 2022! Upstairs includes 2 bedrooms, large entry (used as sleeping room), kitchen, living room and sunroom with beautiful views of the water. Lower level has storage space and a rec area for rainy days. 2 car attached garage with one stall extra deep and an enclosed workshop! Nice yard space with fire pit, garden, tire swing and a gradual golf cart road to the lake for easy access! Right off the walking path and snowmobile trail! Lawn tractor and most furniture included!