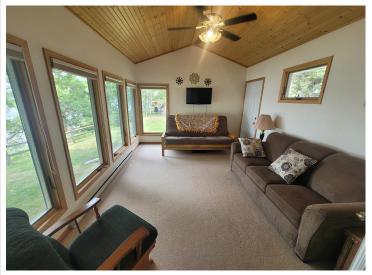

## **Description:**

PRICE IMPROVEMENT!284' Frontage -Long Lake, Vergas year round adorable home!Major renovations in 1999 include sunroom, garage and 2nd bathroom as well as remodeled kitchen. Other improvements include a great deck on the lakeside with lots of seating, rip rap, landscaping, main bath remodel, 3 new heat/cool units, new fire pit, new water softener system, new refrigerator, wild grass and wild flowers on hillside by lake, new blinds in sunroom and main bedroom, new carpet in living room and main bedroom, new shingles in 2022! Upstairs includes 2 bedrooms, large entry (used as sleeping room), kitchen, living room and sunroom with beautiful views of the water. Lower level has storage space and a rec area for rainy days. 2 car attached garage with one stall extra deep and an enclosed workshop! Nice yard space with fire pit, garden, tire swing and a gradual golf cart road to the lake for easy access! Right off the walking path and snowmobile trail! Lawn tractor and most furniture included!