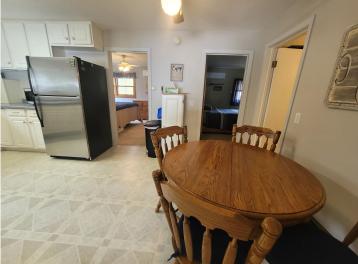

## **Description:**

PRICE IMPROVEMENT!284' Frontage -Long Lake, Vergas year round adorable home!Major renovations in 1999 include sunroom, garage and 2nd bathroom as well as remodeled kitchen. Other improvements include a great deck on the lakeside with lots of seating, rip rap, landscaping, main bath remodel, 3 new heat/cool units, new fire pit, new water softener system, new refrigerator, wild grass and wild flowers on hillside by lake, new blinds in sunroom and main bedroom, new carpet in living room and main bedroom, new shingles in 2022! Upstairs includes 2 bedrooms, large entry (used as sleeping room), kitchen, living room and sunroom with beautiful views of the water. Lower level has storage space and a rec area for rainy days. 2 car attached garage with one stall extra deep and an enclosed workshop! Nice yard space with fire pit, garden, tire swing and a gradual golf cart road to the lake for easy access! Right off the walking path and snowmobile trail! Lawn tractor and most furniture included!