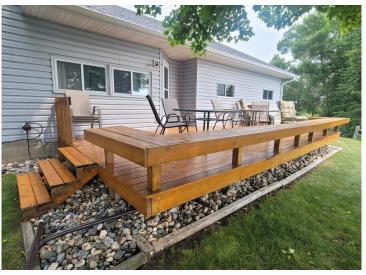

## **Description:**

PRICE IMPROVEMENT!284' Frontage -Long Lake, Vergas year round adorable home!Major renovations in 1999 include sunroom, garage and 2nd bathroom as well as remodeled kitchen. Other improvements include a great deck on the lakeside with lots of seating, rip rap, landscaping, main bath remodel, 3 new heat/cool units, new fire pit, new water softener system, new refrigerator, wild grass and wild flowers on hillside by lake, new blinds in sunroom and main bedroom, new carpet in living room and main bedroom, new shingles in 2022! Upstairs includes 2 bedrooms, large entry (used as sleeping room), kitchen, living room and sunroom with beautiful views of the water. Lower level has storage space and a rec area for rainy days. 2 car attached garage with one stall extra deep and an enclosed workshop! Nice yard space with fire pit, garden, tire swing and a gradual golf cart road to the lake for easy access! Right off the walking path and snowmobile trail! Lawn tractor and most furniture included!