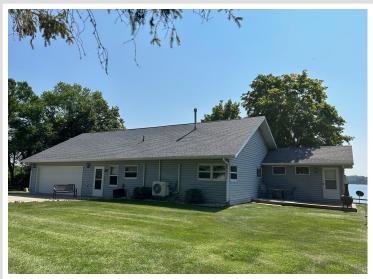

## **Description:**

PRICE IMPROVEMENT!284' Frontage -Long Lake, Vergas year round adorable home!Major renovations in 1999 include sunroom, garage and 2nd bathroom as well as remodeled kitchen. Other improvements include a great deck on the lakeside with lots of seating, rip rap, landscaping, main bath remodel, 3 new heat/cool units, new fire pit, new water softener system, new refrigerator, wild grass and wild flowers on hillside by lake, new blinds in sunroom and main bedroom, new carpet in living room and main bedroom, new shingles in 2022! Upstairs includes 2 bedrooms, large entry (used as sleeping room), kitchen, living room and sunroom with beautiful views of the water. Lower level has storage space and a rec area for rainy days. 2 car attached garage with one stall extra deep and an enclosed workshop! Nice yard space with fire pit, garden, tire swing and a gradual golf cart road to the lake for easy access! Right off the walking path and snowmobile trail! Lawn tractor and most furniture included!

## **Additional Details:**

Year Built 1945 0.83 Lot Acres IRR Lot Dimensions 2 Garage Stalls School District 23 Taxes \$2.660 Taxes with Assessments \$2,740 Tax Year 2023