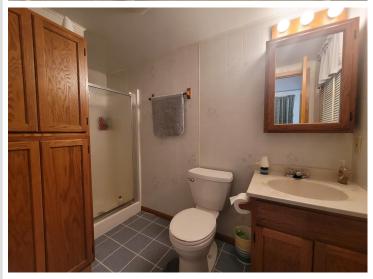

## **Description:**

PRICE IMPROVEMENT!284' Frontage -Long Lake, Vergas year round adorable home!Major renovations in 1999 include sunroom, garage and 2nd bathroom as well as remodeled kitchen. Other improvements include a great deck on the lakeside with lots of seating, rip rap, landscaping, main bath remodel, 3 new heat/cool units, new fire pit, new water softener system, new refrigerator, wild grass and wild flowers on hillside by lake, new blinds in sunroom and main bedroom, new carpet in living room and main bedroom, new shingles in 2022! Upstairs includes 2 bedrooms, large entry (used as sleeping room), kitchen, living room and sunroom with beautiful views of the water. Lower level has storage space and a rec area for rainy days. 2 car attached garage with one stall extra deep and an enclosed workshop! Nice yard space with fire pit, garden, tire swing and a gradual golf cart road to the lake for easy access! Right off the walking path and snowmobile trail! Lawn tractor and most furniture included!

## **Additional Features:**

Basement: Partial Fuel: Electric, Propane Garage: 2 Heat: Baseboard, Boiler Sewer: Private Sewer Water: Well Air Conditioning: Ductless Mini-Split