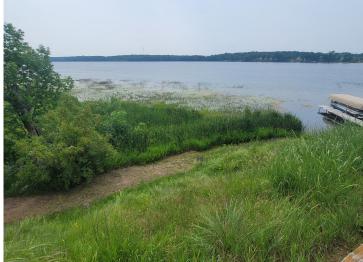

## **Description:**

PRICE IMPROVEMENT!284' Frontage -Long Lake, Vergas year round adorable home!Major renovations in 1999 include sunroom, garage and 2nd bathroom as well as remodeled kitchen. Other improvements include a great deck on the lakeside with lots of seating, rip rap, landscaping, main bath remodel, 3 new heat/cool units, new fire pit, new water softener system, new refrigerator, wild grass and wild flowers on hillside by lake, new blinds in sunroom and main bedroom, new carpet in living room and main bedroom, new shingles in 2022! Upstairs includes 2 bedrooms, large entry (used as sleeping room), kitchen, living room and sunroom with beautiful views of the water. Lower level has storage space and a rec area for rainy days. 2 car attached garage with one stall extra deep and an enclosed workshop! Nice yard space with fire pit, garden, tire swing and a gradual golf cart road to the lake for easy access! Right off the walking path and snowmobile trail! Lawn tractor and most furniture included!