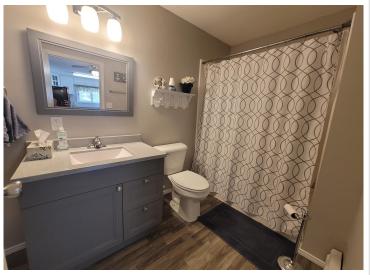

## **Description:**

PRICE IMPROVEMENT!284' Frontage -Long Lake, Vergas year round adorable home!Major renovations in 1999 include sunroom, garage and 2nd bathroom as well as remodeled kitchen. Other improvements include a great deck on the lakeside with lots of seating, rip rap, landscaping, main bath remodel, 3 new heat/cool units, new fire pit, new water softener system, new refrigerator, wild grass and wild flowers on hillside by lake, new blinds in sunroom and main bedroom, new carpet in living room and main bedroom, new shingles in 2022! Upstairs includes 2 bedrooms, large entry (used as sleeping room), kitchen, living room and sunroom with beautiful views of the water. Lower level has storage space and a rec area for rainy days. 2 car attached garage with one stall extra deep and an enclosed workshop! Nice yard space with fire pit, garden, tire swing and a gradual golf cart road to the lake for easy access! Right off the walking path and snowmobile trail! Lawn tractor and most furniture included!

## **Additional Features:**

Basement: Partial Fuel: Electric, Propane Garage: 2 Heat: Baseboard, Boiler Sewer: Private Sewer Water: Well Air Conditioning: Ductless Mini-Split