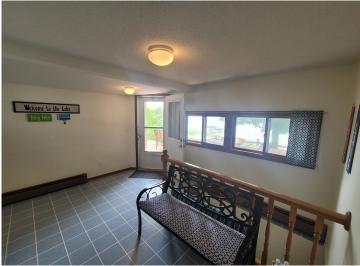

## **Description:**

PRICE IMPROVEMENT!284' Frontage -Long Lake, Vergas year round adorable home!Major renovations in 1999 include sunroom, garage and 2nd bathroom as well as remodeled kitchen. Other improvements include a great deck on the lakeside with lots of seating, rip rap, landscaping, main bath remodel, 3 new heat/cool units, new fire pit, new water softener system, new refrigerator, wild grass and wild flowers on hillside by lake, new blinds in sunroom and main bedroom, new carpet in living room and main bedroom, new shingles in 2022! Upstairs includes 2 bedrooms, large entry (used as sleeping room), kitchen, living room and sunroom with beautiful views of the water. Lower level has storage space and a rec area for rainy days. 2 car attached garage with one stall extra deep and an enclosed workshop! Nice yard space with fire pit, garden, tire swing and a gradual golf cart road to the lake for easy access! Right off the walking path and snowmobile trail! Lawn tractor and most furniture included!