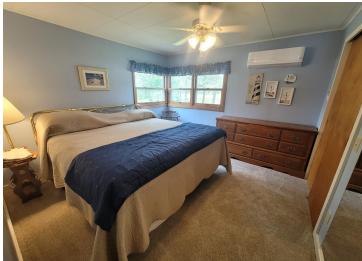

## **Description:**

PRICE IMPROVEMENT!284' Frontage -Long Lake, Vergas year round adorable home!Major renovations in 1999 include sunroom, garage and 2nd bathroom as well as remodeled kitchen. Other improvements include a great deck on the lakeside with lots of seating, rip rap, landscaping, main bath remodel, 3 new heat/cool units, new fire pit, new water softener system, new refrigerator, wild grass and wild flowers on hillside by lake, new blinds in sunroom and main bedroom, new carpet in living room and main bedroom, new shingles in 2022! Upstairs includes 2 bedrooms, large entry (used as sleeping room), kitchen, living room and sunroom with beautiful views of the water. Lower level has storage space and a rec area for rainy days. 2 car attached garage with one stall extra deep and an enclosed workshop! Nice yard space with fire pit, garden, tire swing and a gradual golf cart road to the lake for easy access! Right off the walking path and snowmobile trail! Lawn tractor and most furniture included!

## **Additional Features:**

Basement: Partial Fuel: Electric, Propane Garage: 2 Heat: Baseboard, Boiler Sewer: Private Sewer Water: Well Air Conditioning: Ductless Mini-Split