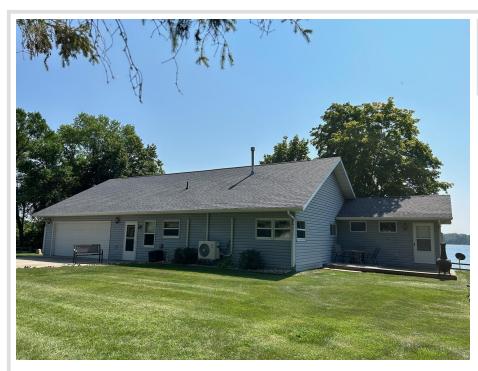

## **Description:**

PRICE IMPROVEMENT!284' Frontage -Long Lake, Vergas year round adorable home!Major renovations in 1999 include sunroom, garage and 2nd bathroom as well as remodeled kitchen. Other improvements include a great deck on the lakeside with lots of seating, rip rap, landscaping, main bath remodel, 3 new heat/cool units, new fire pit, new water softener system, new refrigerator, wild grass and wild flowers on hillside by lake, new blinds in sunroom and main bedroom, new carpet in living room and main bedroom, new shingles in 2022! Upstairs includes 2 bedrooms, large entry (used as sleeping room), kitchen, living room and sunroom with beautiful views of the water. Lower level has storage space and a rec area for rainy days. 2 car attached garage with one stall extra deep and an enclosed workshop! Nice yard space with fire pit, garden, tire swing and a gradual golf cart road to the lake for easy access! Right off the walking path and snowmobile trail! Lawn tractor and most furniture included!

## **Additional Details:**

Year Built 1945 0.83 Lot Acres IRR Lot Dimensions 2 Garage Stalls School District 23 Taxes \$2.660 Taxes with Assessments \$2,740 Tax Year 2023