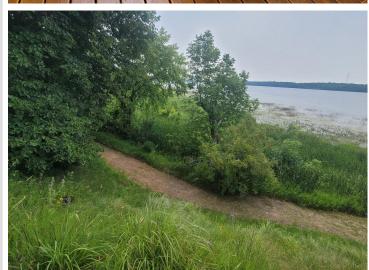

## **Description:**

PRICE IMPROVEMENT!284' Frontage -Long Lake, Vergas year round adorable home!Major renovations in 1999 include sunroom, garage and 2nd bathroom as well as remodeled kitchen. Other improvements include a great deck on the lakeside with lots of seating, rip rap, landscaping, main bath remodel, 3 new heat/cool units, new fire pit, new water softener system, new refrigerator, wild grass and wild flowers on hillside by lake, new blinds in sunroom and main bedroom, new carpet in living room and main bedroom, new shingles in 2022! Upstairs includes 2 bedrooms, large entry (used as sleeping room), kitchen, living room and sunroom with beautiful views of the water. Lower level has storage space and a rec area for rainy days. 2 car attached garage with one stall extra deep and an enclosed workshop! Nice yard space with fire pit, garden, tire swing and a gradual golf cart road to the lake for easy access! Right off the walking path and snowmobile trail! Lawn tractor and most furniture included!