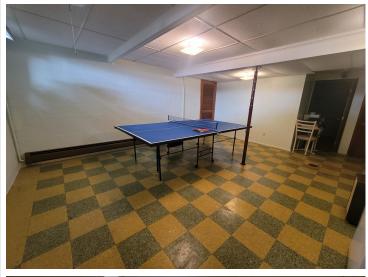

## **Description:**

PRICE IMPROVEMENT!284' Frontage -Long Lake, Vergas year round adorable home!Major renovations in 1999 include sunroom, garage and 2nd bathroom as well as remodeled kitchen. Other improvements include a great deck on the lakeside with lots of seating, rip rap, landscaping, main bath remodel, 3 new heat/cool units, new fire pit, new water softener system, new refrigerator, wild grass and wild flowers on hillside by lake, new blinds in sunroom and main bedroom, new carpet in living room and main bedroom, new shingles in 2022! Upstairs includes 2 bedrooms, large entry (used as sleeping room), kitchen, living room and sunroom with beautiful views of the water. Lower level has storage space and a rec area for rainy days. 2 car attached garage with one stall extra deep and an enclosed workshop! Nice yard space with fire pit, garden, tire swing and a gradual golf cart road to the lake for easy access! Right off the walking path and snowmobile trail! Lawn tractor and most furniture included!