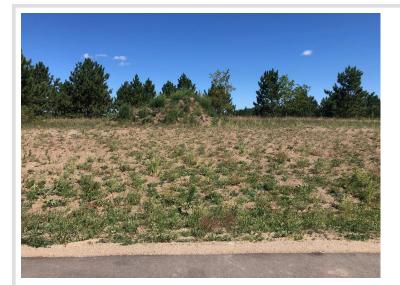

### **Description:**

Prime residential lots in a well established neighborhood.

#### Additional Details:

| Lot Acres              | 1.21      |
|------------------------|-----------|
| Lot Dimensions         | 185 x 265 |
| School District        | 31        |
| Taxes                  | \$240     |
| Taxes with Assessments | \$240     |
| Tax Year               | 2023      |