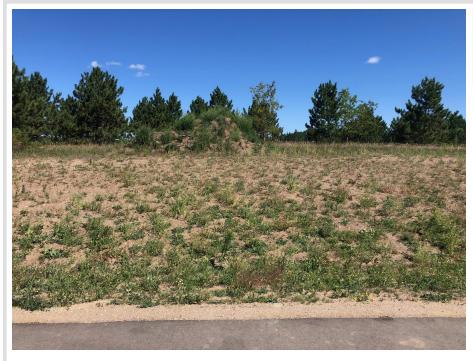

### **Description:**

Prime residential lots in a well established neighborhood.

#### Additional Details:

| Lot Acres              | 1.21      |
|------------------------|-----------|
| Lot Dimensions         | 185 x 265 |
| School District        | 31        |
| Taxes                  | \$240     |
| Taxes with Assessments | \$240     |
| Tax Year               | 2023      |