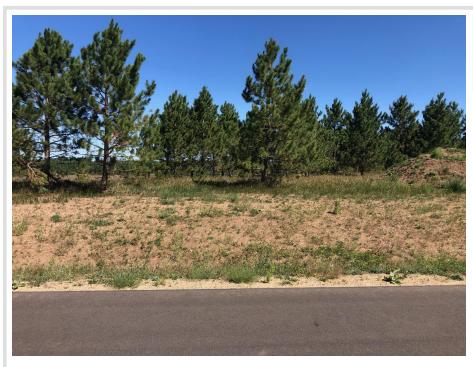

MLS 6496446 Land

\$44,900

1.13 Acres Raw Land

TBD LOT 5 Dels Court Bemidji MN 56601

Status: Active

## **Description:**

Prime residential lots in a well established neighborhood.

## **Additional Details:**

Lot Acres 1.13

Lot Dimensions 430 x 340 x 260

School District 31
Taxes \$240
Taxes with Assessments \$240
Tax Year 2023