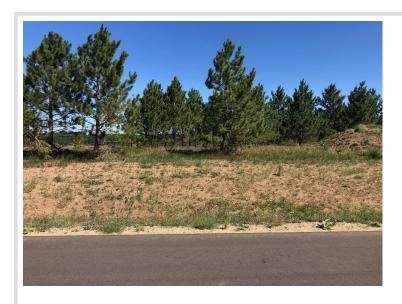

MLS 6496446 Land

\$44,900

1.13 Acres Raw Land

TBD LOT 5 Dels Court Bemidji MN 56601

Status: Active

## **Description:**

Prime residential lots in a well established neighborhood.

## **Additional Details:**

Lot Acres 1.13

Lot Dimensions 430 x 340 x 260

School District 31
Taxes \$240
Taxes with Assessments \$240
Tax Year 2023