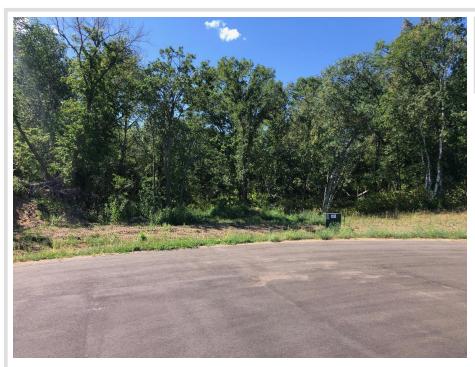

MLS 6496447 Land

\$44,900

1.94 Acres Raw Land

TBD LOT 6 Dels Court Bemidji MN 56601

Status: Active

## **Description:**

Prime residential lots in a well established neighborhood.

## **Additional Details:**

Lot Acres 1.94

Lot Dimensions 290 x 400

School District 31
Taxes \$240
Taxes with Assessments \$240
Tax Year 2023