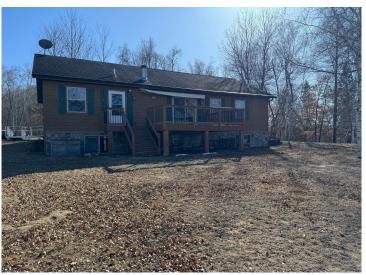

MLS 6496509 Lake Home

\$465,000

3,120 sq ft 5 bedrooms 3 baths

25934 Elk Haven Drive Nevis MN 56467

Waterfront: Seventh Crow Wing

Status: Pending

## **Description:**

Great value on this 5 bedroom, 3 bath lake home on 7th Crow Wing. Property features 200' of nice sandy lakeshore, situated on a beautifully wooded 4.06 acre lot, full finished basement plumbed for a wet bar, main floor laundry, fireplace and three car detached garage. Seller upgrades include; tarred driveway, upgraded deck with composite decking, added 30 amp RV hook up, new gutters, downspouts and gutter helmets, new dock and steps to lake, electric ran to the dock, & an electric awning on the lakeside deck.