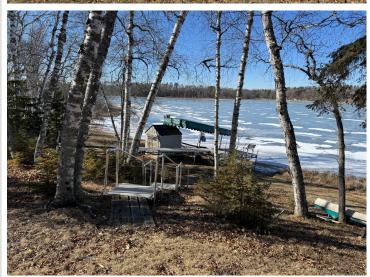

## **Description:**

Great value on this 5 bedroom, 3 bath lake home on 7th Crow Wing. Property features 200' of nice sandy lakeshore, situated on a beautifully wooded 4.06 acre lot, full finished basement plumbed for a wet bar, main floor laundry, fireplace and three car detached garage. Seller upgrades include; tarred driveway, upgraded deck with composite decking, added 30 amp RV hook up, new gutters, downspouts and gutter helmets, new dock and steps to lake, electric ran to the dock, & an electric awning on the lakeside deck.