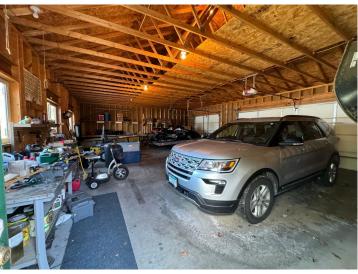

## **Description:**

Great value on this 5 bedroom, 3 bath lake home on 7th Crow Wing. Property features 200' of nice sandy lakeshore, situated on a beautifully wooded 4.06 acre lot, full finished basement plumbed for a wet bar, main floor laundry, fireplace and three car detached garage. Seller upgrades include; tarred driveway, upgraded deck with composite decking, added 30 amp RV hook up, new gutters, downspouts and gutter helmets, new dock and steps to lake, electric ran to the dock, & an electric awning on the lakeside deck.