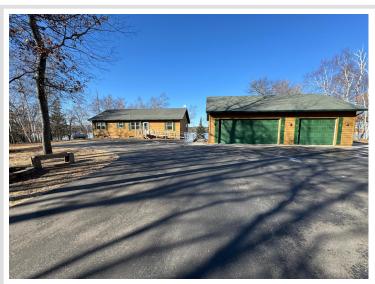

## **Description:**

Great value on this 5 bedroom, 3 bath lake home on 7th Crow Wing. Property features 200' of nice sandy lakeshore, situated on a beautifully wooded 4.06 acre lot, full finished basement plumbed for a wet bar, main floor laundry, fireplace and three car detached garage. Seller upgrades include; tarred driveway, upgraded deck with composite decking, added 30 amp RV hook up, new gutters, downspouts and gutter helmets, new dock and steps to lake, electric ran to the dock, & an electric awning on the lakeside deck.

## **Additional Details:**

Year Built 2004 Lot Acres 4.06

Lot Dimensions 200x797x277x722

Garage Stalls 2
School District 308
Taxes \$726
Taxes with Assessments \$1,126
Tax Year 2024