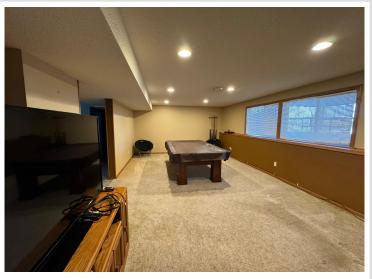

## **Description:**

Great value on this 5 bedroom, 3 bath lake home on 7th Crow Wing. Property features 200' of nice sandy lakeshore, situated on a beautifully wooded 4.06 acre lot, full finished basement plumbed for a wet bar, main floor laundry, fireplace and three car detached garage. Seller upgrades include; tarred driveway, upgraded deck with composite decking, added 30 amp RV hook up, new gutters, downspouts and gutter helmets, new dock and steps to lake, electric ran to the dock, & an electric awning on the lakeside deck.