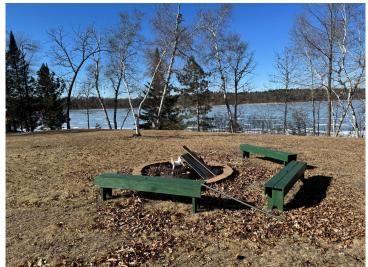

## **Description:**

Great value on this 5 bedroom, 3 bath lake home on 7th Crow Wing. Property features 200' of nice sandy lakeshore, situated on a beautifully wooded 4.06 acre lot, full finished basement plumbed for a wet bar, main floor laundry, fireplace and three car detached garage. Seller upgrades include; tarred driveway, upgraded deck with composite decking, added 30 amp RV hook up, new gutters, downspouts and gutter helmets, new dock and steps to lake, electric ran to the dock, & an electric awning on the lakeside deck.