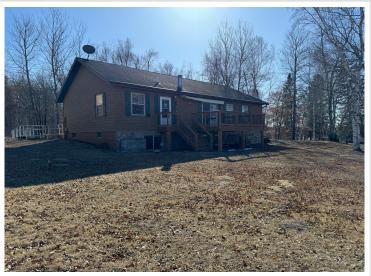

MLS 6496509 Lake Home

\$465,000

3,120 sq ft 5 bedrooms 3 baths

25934 Elk Haven Drive Nevis MN 56467

Waterfront: Seventh Crow Wing

Status: Pending

## **Description:**

Great value on this 5 bedroom, 3 bath lake home on 7th Crow Wing. Property features 200' of nice sandy lakeshore, situated on a beautifully wooded 4.06 acre lot, full finished basement plumbed for a wet bar, main floor laundry, fireplace and three car detached garage. Seller upgrades include; tarred driveway, upgraded deck with composite decking, added 30 amp RV hook up, new gutters, downspouts and gutter helmets, new dock and steps to lake, electric ran to the dock, & an electric awning on the lakeside deck.

## **Additional Details:**

Year Built 2004 Lot Acres 4.06

Lot Dimensions 200x797x277x722

Garage Stalls 2
School District 308
Taxes \$726
Taxes with Assessments \$1,126
Tax Year 2024