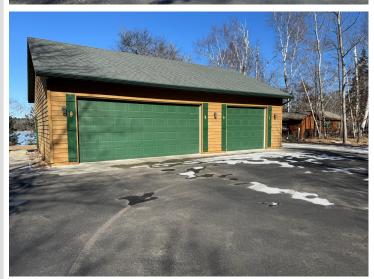

## **Description:**

Great value on this 5 bedroom, 3 bath lake home on 7th Crow Wing. Property features 200' of nice sandy lakeshore, situated on a beautifully wooded 4.06 acre lot, full finished basement plumbed for a wet bar, main floor laundry, fireplace and three car detached garage. Seller upgrades include; tarred driveway, upgraded deck with composite decking, added 30 amp RV hook up, new gutters, downspouts and gutter helmets, new dock and steps to lake, electric ran to the dock, & an electric awning on the lakeside deck.

## **Additional Details:**

Year Built 2004 Lot Acres 4.06

Lot Dimensions 200x797x277x722

Garage Stalls 2
School District 308
Taxes \$726
Taxes with Assessments \$1,126
Tax Year 2024