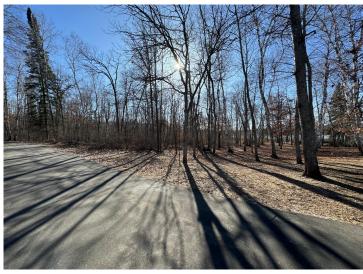

## **Description:**

Great value on this 5 bedroom, 3 bath lake home on 7th Crow Wing. Property features 200' of nice sandy lakeshore, situated on a beautifully wooded 4.06 acre lot, full finished basement plumbed for a wet bar, main floor laundry, fireplace and three car detached garage. Seller upgrades include; tarred driveway, upgraded deck with composite decking, added 30 amp RV hook up, new gutters, downspouts and gutter helmets, new dock and steps to lake, electric ran to the dock, & an electric awning on the lakeside deck.

## **Additional Details:**

Year Built 2004 Lot Acres 4.06

Lot Dimensions 200x797x277x722

Garage Stalls 2
School District 308
Taxes \$726
Taxes with Assessments \$1,126
Tax Year 2024