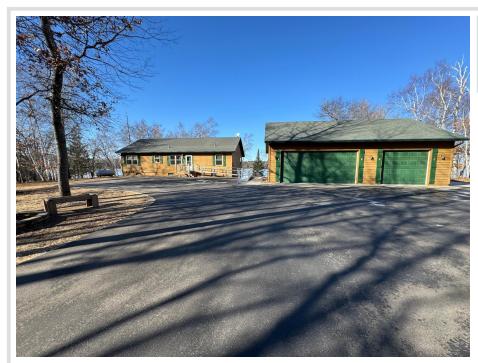

## **Description:**

Great value on this 5 bedroom, 3 bath lake home on 7th Crow Wing. Property features 200' of nice sandy lakeshore, situated on a beautifully wooded 4.06 acre lot, full finished basement plumbed for a wet bar, main floor laundry, fireplace and three car detached garage. Seller upgrades include; tarred driveway, upgraded deck with composite decking, added 30 amp RV hook up, new gutters, downspouts and gutter helmets, new dock and steps to lake, electric ran to the dock, & an electric awning on the lakeside deck.

## **Additional Details:**

Year Built 2004 Lot Acres 4.06

Lot Dimensions 200x797x277x722

Garage Stalls 2
School District 308
Taxes \$726
Taxes with Assessments \$1,126
Tax Year 2024