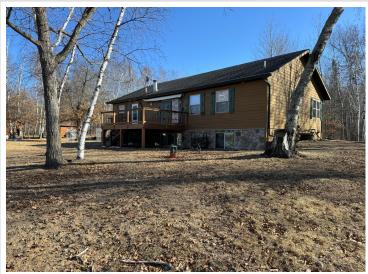

MLS 6496509 Lake Home

\$465,000

3,120 sq ft 5 bedrooms 3 baths

25934 Elk Haven Drive Nevis MN 56467

Waterfront: Seventh Crow Wing

Status: Pending

## **Description:**

Great value on this 5 bedroom, 3 bath lake home on 7th Crow Wing. Property features 200' of nice sandy lakeshore, situated on a beautifully wooded 4.06 acre lot, full finished basement plumbed for a wet bar, main floor laundry, fireplace and three car detached garage. Seller upgrades include; tarred driveway, upgraded deck with composite decking, added 30 amp RV hook up, new gutters, downspouts and gutter helmets, new dock and steps to lake, electric ran to the dock, & an electric awning on the lakeside deck.