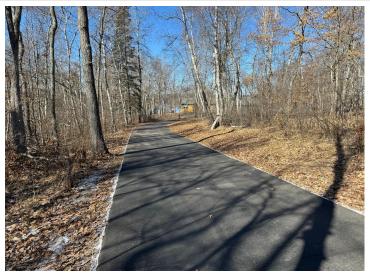

## **Description:**

Great value on this 5 bedroom, 3 bath lake home on 7th Crow Wing. Property features 200' of nice sandy lakeshore, situated on a beautifully wooded 4.06 acre lot, full finished basement plumbed for a wet bar, main floor laundry, fireplace and three car detached garage. Seller upgrades include; tarred driveway, upgraded deck with composite decking, added 30 amp RV hook up, new gutters, downspouts and gutter helmets, new dock and steps to lake, electric ran to the dock, & an electric awning on the lakeside deck.