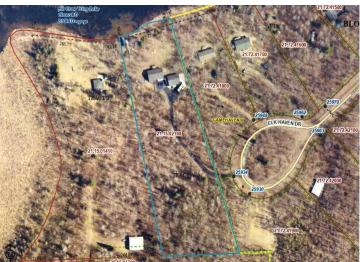

## **Additional Details:**

Year Built 2004 Lot Acres 4.06

Lot Dimensions 200x797x277x722

Garage Stalls 2
School District 308
Taxes \$726
Taxes with Assessments \$1,126
Tax Year 2024

## **Driving Directions:**

From Hwys. 71/34 in Park Rapids. East on Hwy 34 (approx. 10 miles) to a right on Cty 33. Follow for approx. 2 miles to Cty 119 (1/2 mile) to a right on Elk Haven Drive. Property is at top of cul-de-sac on right. #25934