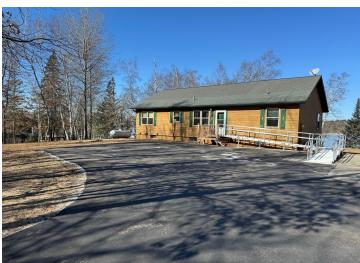

MLS 6496509 Lake Home

\$465,000

3,120 sq ft 5 bedrooms 3 baths

25934 Elk Haven Drive Nevis MN 56467

Waterfront: Seventh Crow Wing

Status: Pending

## **Description:**

Great value on this 5 bedroom, 3 bath lake home on 7th Crow Wing. Property features 200' of nice sandy lakeshore, situated on a beautifully wooded 4.06 acre lot, full finished basement plumbed for a wet bar, main floor laundry, fireplace and three car detached garage. Seller upgrades include; tarred driveway, upgraded deck with composite decking, added 30 amp RV hook up, new gutters, downspouts and gutter helmets, new dock and steps to lake, electric ran to the dock, & an electric awning on the lakeside deck.