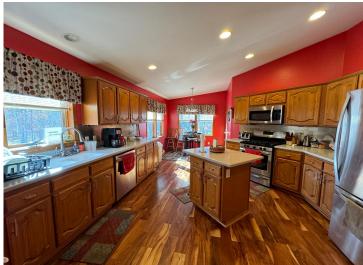

## **Description:**

Great value on this 5 bedroom, 3 bath lake home on 7th Crow Wing. Property features 200' of nice sandy lakeshore, situated on a beautifully wooded 4.06 acre lot, full finished basement plumbed for a wet bar, main floor laundry, fireplace and three car detached garage. Seller upgrades include; tarred driveway, upgraded deck with composite decking, added 30 amp RV hook up, new gutters, downspouts and gutter helmets, new dock and steps to lake, electric ran to the dock, & an electric awning on the lakeside deck.