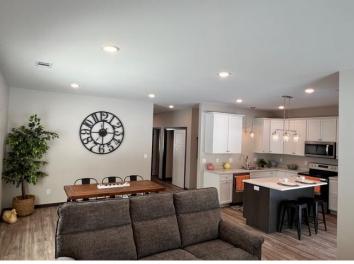

## **Description:**

You can have the best of both worlds with these beautiful New Construction Twin Homes located on Thumper Pond Golf Course just steps away from Otter Tail Lake! Enjoy the spacious Master Suite with a 5' walk in shower, double bowl vanity and walk in closet. Plenty of room for kids or guests in the other two bedrooms that share an over sized full bath and both feature walk in closets. Entertaining will be a joy with your well equipped kitchen featuring white hardwood cabinets with soft close doors/drawers, pullouts and lazy susan. Brand new energy star, stainless steel appliances including a french door refrigerator with ice/water, dishwasher, electric range and micro/hood. The center island is great for food prep, serving and informal seating made more elegant with a quartz top. Step through the sliding doors to your covered patio and enjoy the fantastic, treed/private views of Thumper Pond Golf Course. The oversized living/dining room will allow for any entertaining you desire.