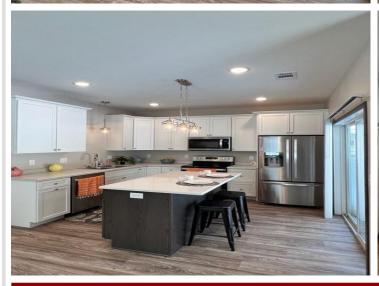

## **Description:**

You can have the best of both worlds with these beautiful New Construction Twin Homes located on Thumper Pond Golf Course just steps away from Otter Tail Lake! Enjoy the spacious Master Suite with a 5' walk in shower, double bowl vanity and walk in closet. Plenty of room for kids or guests in the other two bedrooms that share an over sized full bath and both feature walk in closets. Entertaining will be a joy with your well equipped kitchen featuring white hardwood cabinets with soft close doors/drawers, pullouts and lazy susan. Brand new energy star, stainless steel appliances including a french door refrigerator with ice/water, dishwasher, electric range and micro/hood. The center island is great for food prep, serving and informal seating made more elegant with a quartz top. Step through the sliding doors to your covered patio and enjoy the fantastic, treed/private views of Thumper Pond Golf Course. The oversized living/dining room will allow for any entertaining you desire.