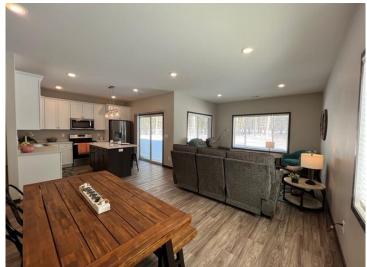

## **Description:**

You can have the best of both worlds with these beautiful New Construction Twin Homes located on Thumper Pond Golf Course just steps away from Otter Tail Lake! Enjoy the spacious Master Suite with a 5' walk in shower, double bowl vanity and walk in closet. Plenty of room for kids or guests in the other two bedrooms that share an over sized full bath and both feature walk in closets. Entertaining will be a joy with your well equipped kitchen featuring white hardwood cabinets with soft close doors/drawers, pullouts and lazy susan. Brand new energy star, stainless steel appliances including a french door refrigerator with ice/water, dishwasher, electric range and micro/hood. The center island is great for food prep, serving and informal seating made more elegant with a quartz top. Step through the sliding doors to your covered patio and enjoy the fantastic, treed/private views of Thumper Pond Golf Course. The oversized living/dining room will allow for any entertaining you desire.