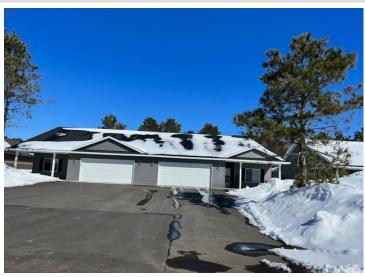

MLS 6496684 Residential

\$299,900

1,445 sq ft 3 bedrooms 2 baths

522 Eagles Trail Ottertail MN 56571

Status: Pending

## **Description:**

You can have the best of both worlds with these beautiful New Construction Twin Homes located on Thumper Pond Golf Course just steps away from Otter Tail Lake! Enjoy the spacious Master Suite with a 5' walk in shower, double bowl vanity and walk in closet. Plenty of room for kids or guests in the other two bedrooms that share an over sized full bath and both feature walk in closets. Entertaining will be a joy with your well equipped kitchen featuring white hardwood cabinets with soft close doors/drawers, pullouts and lazy susan. Brand new energy star, stainless steel appliances including a french door refrigerator with ice/water, dishwasher, electric range and micro/hood. The center island is great for food prep, serving and informal seating made more elegant with a quartz top. Step through the sliding doors to your covered patio and enjoy the fantastic, treed/private views of Thumper Pond Golf Course. The oversized living/dining room will allow for any entertaining you desire.