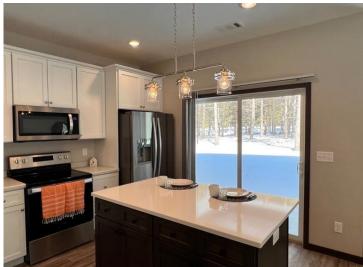

## **Description:**

You can have the best of both worlds with these beautiful New Construction Twin Homes located on Thumper Pond Golf Course just steps away from Otter Tail Lake! Enjoy the spacious Master Suite with a 5' walk in shower, double bowl vanity and walk in closet. Plenty of room for kids or guests in the other two bedrooms that share an over sized full bath and both feature walk in closets. Entertaining will be a joy with your well equipped kitchen featuring white hardwood cabinets with soft close doors/drawers, pullouts and lazy susan. Brand new energy star, stainless steel appliances including a french door refrigerator with ice/water, dishwasher, electric range and micro/hood. The center island is great for food prep, serving and informal seating made more elegant with a quartz top. Step through the sliding doors to your covered patio and enjoy the fantastic, treed/private views of Thumper Pond Golf Course. The oversized living/dining room will allow for any entertaining you desire.