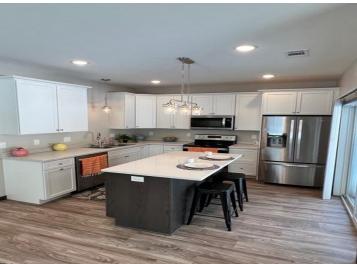

## **Description:**

You can have the best of both worlds with these beautiful New Construction Twin Homes located on Thumper Pond Golf Course just steps away from Otter Tail Lake! Enjoy the spacious Master Suite with a 5' walk in shower, double bowl vanity and walk in closet. Plenty of room for kids or guests in the other two bedrooms that share an over sized full bath and both feature walk in closets. Entertaining will be a joy with your well equipped kitchen featuring white hardwood cabinets with soft close doors/drawers, pullouts and lazy susan. Brand new energy star, stainless steel appliances including a french door refrigerator with ice/water, dishwasher, electric range and micro/hood. The center island is great for food prep, serving and informal seating made more elegant with a quartz top. Step through the sliding doors to your covered patio and enjoy the fantastic, treed/private views of Thumper Pond Golf Course. The oversized living/dining room will allow for any entertaining you desire.