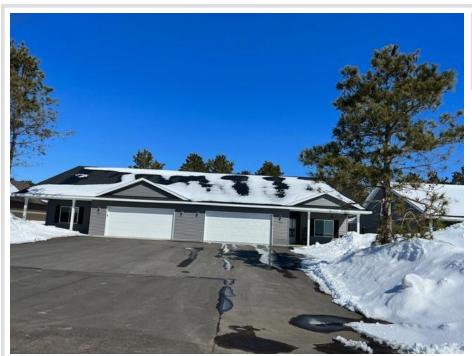

MLS 6496684 Residential

\$299,900

1,445 sq ft 3 bedrooms 2 baths

522 Eagles Trail Ottertail MN 56571

Status: Pending

## **Description:**

You can have the best of both worlds with these beautiful New Construction Twin Homes located on Thumper Pond Golf Course just steps away from Otter Tail Lake! Enjoy the spacious Master Suite with a 5' walk in shower, double bowl vanity and walk in closet. Plenty of room for kids or guests in the other two bedrooms that share an over sized full bath and both feature walk in closets. Entertaining will be a joy with your well equipped kitchen featuring white hardwood cabinets with soft close doors/drawers, pullouts and lazy susan. Brand new energy star, stainless steel appliances including a french door refrigerator with ice/water, dishwasher, electric range and micro/hood. The center island is great for food prep, serving and informal seating made more elegant with a quartz top. Step through the sliding doors to your covered patio and enjoy the fantastic, treed/private views of Thumper Pond Golf Course. The oversized living/dining room will allow for any entertaining you desire.