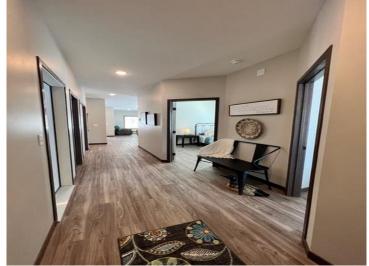

## **Description:**

You can have the best of both worlds with these beautiful New Construction Twin Homes located on Thumper Pond Golf Course just steps away from Otter Tail Lake! Enjoy the spacious Master Suite with a 5' walk in shower, double bowl vanity and walk in closet. Plenty of room for kids or guests in the other two bedrooms that share an over sized full bath and both feature walk in closets. Entertaining will be a joy with your well equipped kitchen featuring white hardwood cabinets with soft close doors/drawers, pullouts and lazy susan. Brand new energy star, stainless steel appliances including a french door refrigerator with ice/water, dishwasher, electric range and micro/hood. The center island is great for food prep, serving and informal seating made more elegant with a quartz top. Step through the sliding doors to your covered patio and enjoy the fantastic, treed/private views of Thumper Pond Golf Course. The oversized living/dining room will allow for any entertaining you desire.