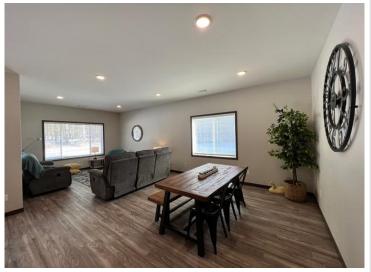

## **Description:**

You can have the best of both worlds with these beautiful New Construction Twin Homes located on Thumper Pond Golf Course just steps away from Otter Tail Lake! Enjoy the spacious Master Suite with a 5' walk in shower, double bowl vanity and walk in closet. Plenty of room for kids or guests in the other two bedrooms that share an over sized full bath and both feature walk in closets. Entertaining will be a joy with your well equipped kitchen featuring white hardwood cabinets with soft close doors/drawers, pullouts and lazy susan. Brand new energy star, stainless steel appliances including a french door refrigerator with ice/water, dishwasher, electric range and micro/hood. The center island is great for food prep, serving and informal seating made more elegant with a quartz top. Step through the sliding doors to your covered patio and enjoy the fantastic, treed/private views of Thumper Pond Golf Course. The oversized living/dining room will allow for any entertaining you desire.