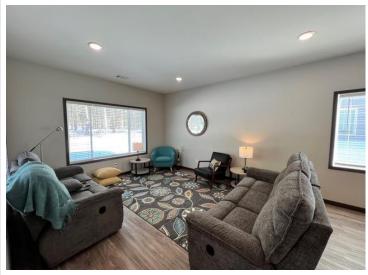

## **Description:**

You can have the best of both worlds with these beautiful New Construction Twin Homes located on Thumper Pond Golf Course just steps away from Otter Tail Lake! Enjoy the spacious Master Suite with a 5' walk in shower, double bowl vanity and walk in closet. Plenty of room for kids or guests in the other two bedrooms that share an over sized full bath and both feature walk in closets. Entertaining will be a joy with your well equipped kitchen featuring white hardwood cabinets with soft close doors/drawers, pullouts and lazy susan. Brand new energy star, stainless steel appliances including a french door refrigerator with ice/water, dishwasher, electric range and micro/hood. The center island is great for food prep, serving and informal seating made more elegant with a quartz top. Step through the sliding doors to your covered patio and enjoy the fantastic, treed/private views of Thumper Pond Golf Course. The oversized living/dining room will allow for any entertaining you desire.