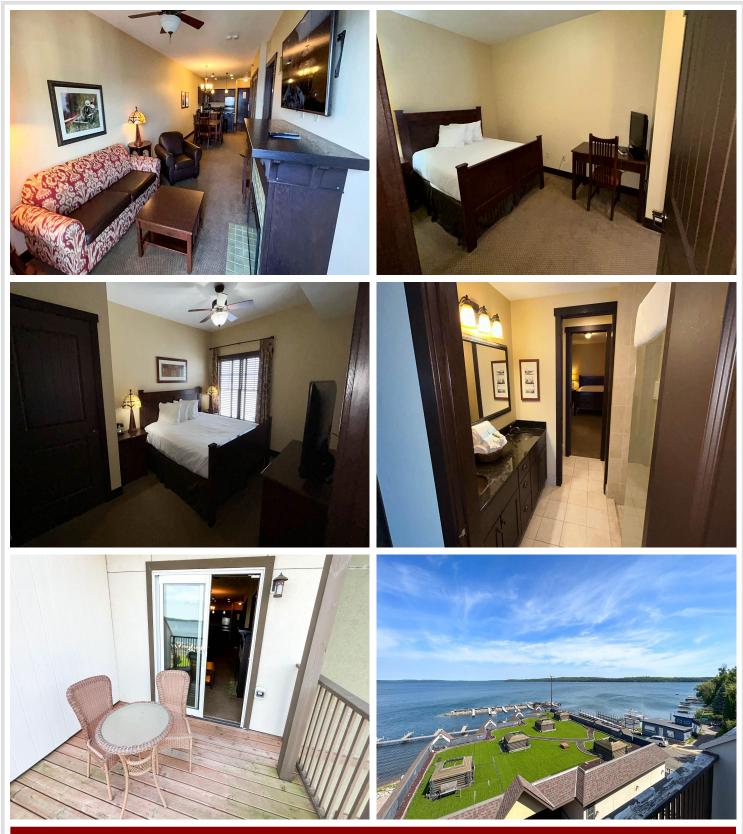

# **Description:**

Beautiful lake view unit for sale in the Chase on the Lake Resort. This unit features 2 bedroom and 1 bathroom along with an electric fireplace and deck that looks over Walker Bay on Leech Lake. Optional rental program would allow a new owner to generate income when they are not using the unit. Amazing views of Walker Bay!