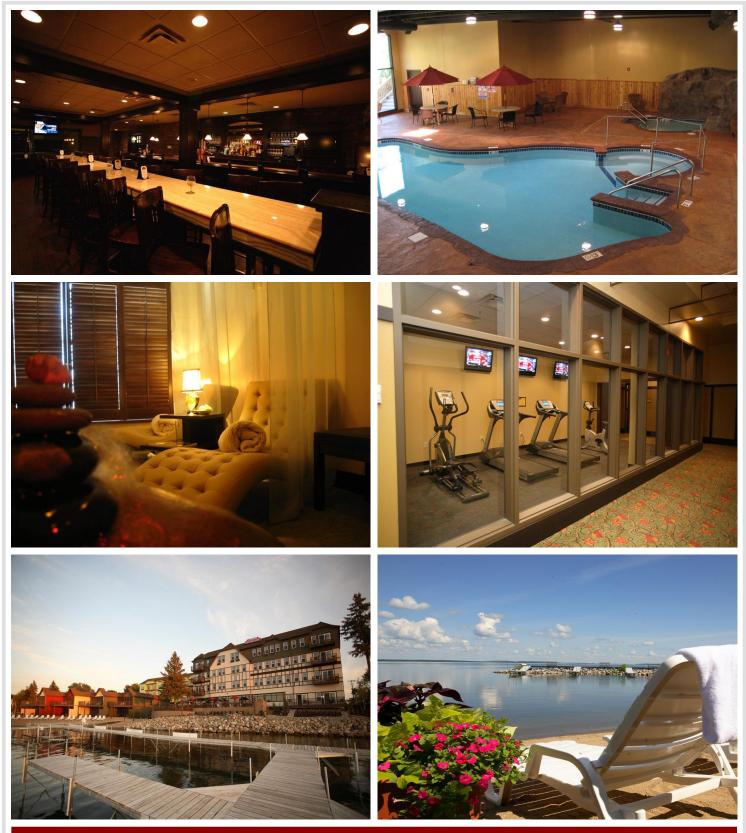

# **Description:**

Beautiful lake view unit for sale in the Chase on the Lake Resort. This unit features 2 bedroom and 1 bathroom along with an electric fireplace and deck that looks over Walker Bay on Leech Lake. Optional rental program would allow a new owner to generate income when they are not using the unit. Amazing views of Walker Bay!