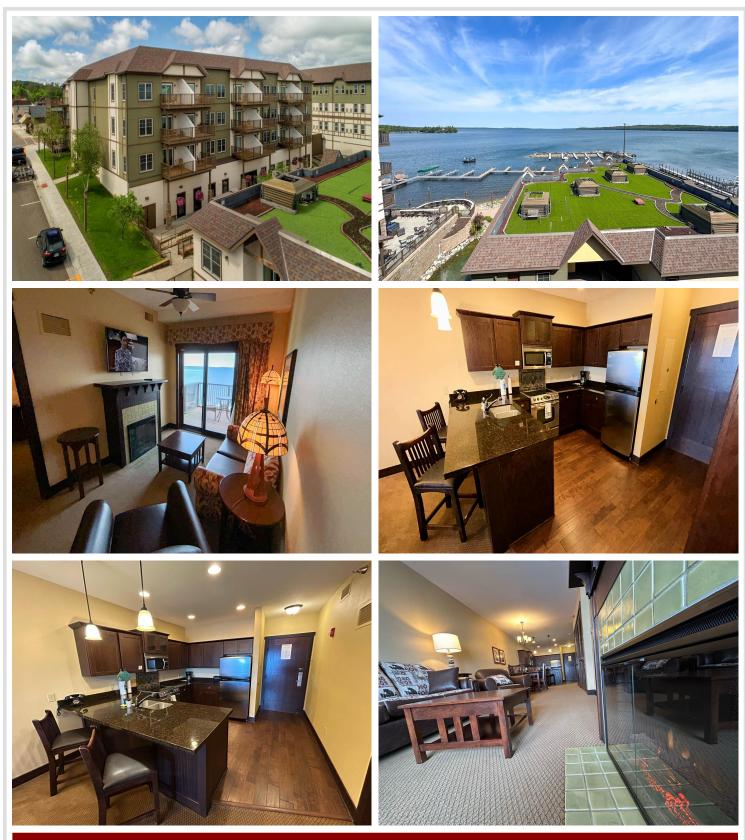

# **Description:**

Beautiful lake view unit for sale in the Chase on the Lake Resort. This unit features 2 bedroom and 1 bathroom along with an electric fireplace and deck that looks over Walker Bay on Leech Lake. Optional rental program would allow a new owner to generate income when they are not using the unit. Amazing views of Walker Bay!