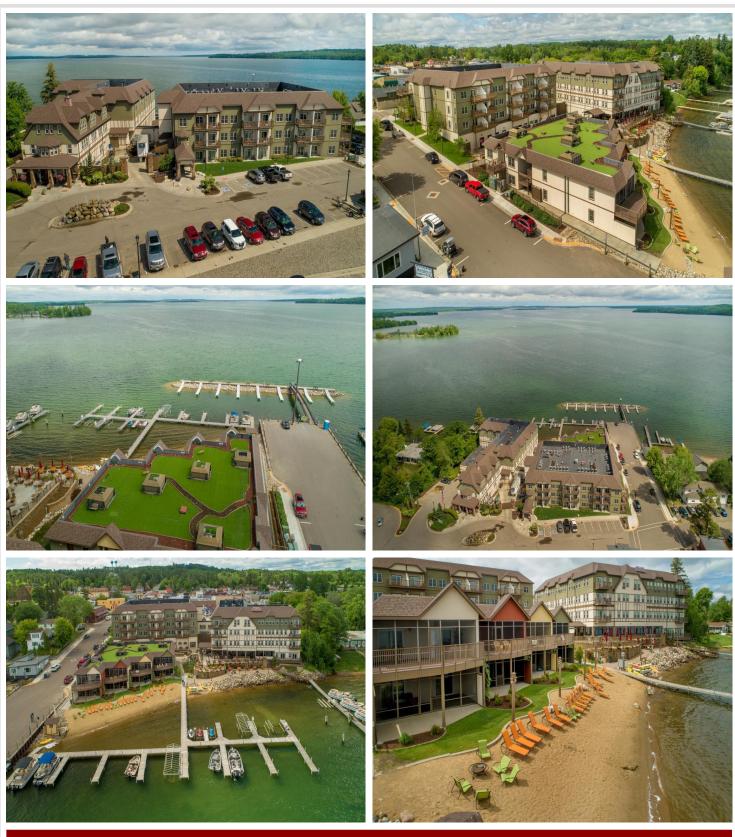

# **Description:**

Beautiful lake view unit for sale in the Chase on the Lake Resort. This unit features 2 bedroom and 1 bathroom along with an electric fireplace and deck that looks over Walker Bay on Leech Lake. Optional rental program would allow a new owner to generate income when they are not using the unit. Amazing views of Walker Bay!