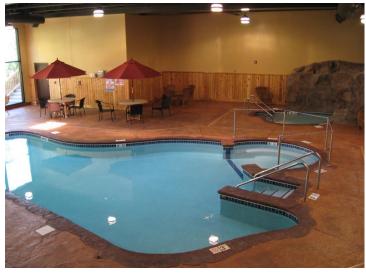

## Description:

Beautiful lake side unit for sale in the Chase on the Lake Resort ON THE BEACH! This unit features 2 bedroom and 2 bathroom along with an electric fireplace and deck with screened in porch that looks over Walker Bay on Leech Lake. Optional rental program would allow a new owner to generate income when they are not using the unit. Amazing views of Walker Bay!