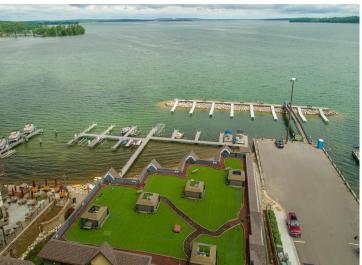

## Description:

Beautiful lake side unit for sale in the Chase on the Lake Resort ON THE BEACH! This unit features 2 bedroom and 2 bathroom along with an electric fireplace and deck with screened in porch that looks over Walker Bay on Leech Lake. Optional rental program would allow a new owner to generate income when they are not using the unit. Amazing views of Walker Bay!