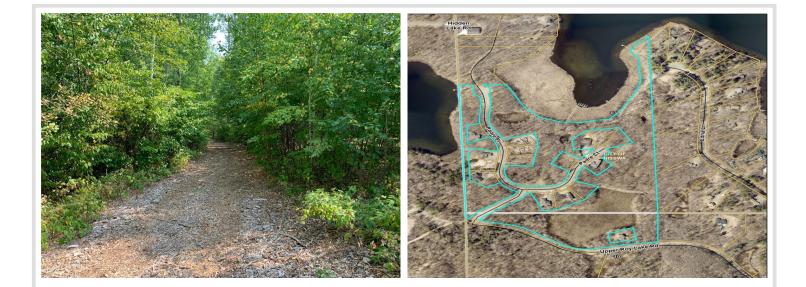

## **Description:**

Discover the epitome of comfort and style in the desired Fawn Ridge Development located 2 miles NW of Downtown Nisswa. This is your 4 BR, 3 BA, 3 stall insulated garage with that in the middle of the woods feel. This home boasts stainless steel appliances, vaulted ceilings, and custom cabinets, and tons of storage creating a perfect blend of modern luxury and functionality. 2 bedrooms up, both with walk in closets and one with ensuite bathroom. Entertain effortlessly in the full finished walkout basement with new carpet throughout or on the deck overlooking your private landscaped backyard. Enjoy this serene park-like setting, with 25+ acres of common ground with trails throughout. Don't forget your private deeded access to Fawn (day dock and fishing dock), Edna, and Hidden Lake (fishing dock). Setup your showing today. You will love the close proximity to 12+ lakes, shopping and dining, and don't forget the Paul Bunyan Trail!