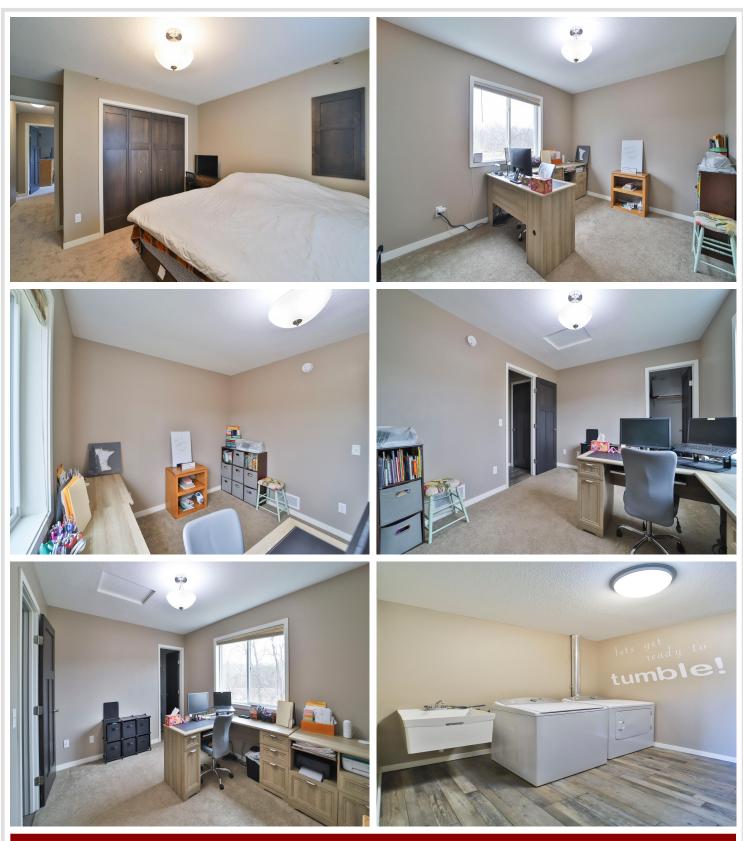

## **Description:**

Discover the epitome of comfort and style in the desired Fawn Ridge Development located 2 miles NW of Downtown Nisswa. This is your 4 BR, 3 BA, 3 stall insulated garage with that in the middle of the woods feel. This home boasts stainless steel appliances, vaulted ceilings, and custom cabinets, and tons of storage creating a perfect blend of modern luxury and functionality. 2 bedrooms up, both with walk in closets and one with ensuite bathroom. Entertain effortlessly in the full finished walkout basement with new carpet throughout or on the deck overlooking your private landscaped backyard. Enjoy this serene park-like setting, with 25+ acres of common ground with trails throughout. Don't forget your private deeded access to Fawn (day dock and fishing dock), Edna, and Hidden Lake (fishing dock). Setup your showing today. You will love the close proximity to 12+ lakes, shopping and dining, and don't forget the Paul Bunyan Trail!