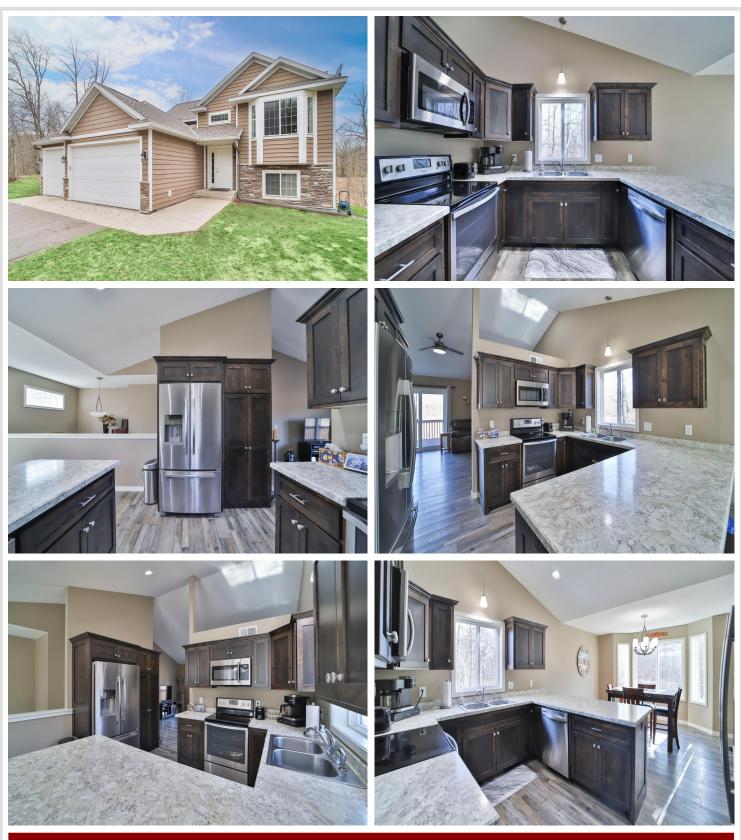

## **Description:**

Discover the epitome of comfort and style in the desired Fawn Ridge Development located 2 miles NW of Downtown Nisswa. This is your 4 BR, 3 BA, 3 stall insulated garage with that in the middle of the woods feel. This home boasts stainless steel appliances, vaulted ceilings, and custom cabinets, and tons of storage creating a perfect blend of modern luxury and functionality. 2 bedrooms up, both with walk in closets and one with ensuite bathroom. Entertain effortlessly in the full finished walkout basement with new carpet throughout or on the deck overlooking your private landscaped backyard. Enjoy this serene park-like setting, with 25+ acres of common ground with trails throughout. Don't forget your private deeded access to Fawn (day dock and fishing dock), Edna, and Hidden Lake (fishing dock). Setup your showing today. You will love the close proximity to 12+ lakes, shopping and dining, and don't forget the Paul Bunyan Trail!