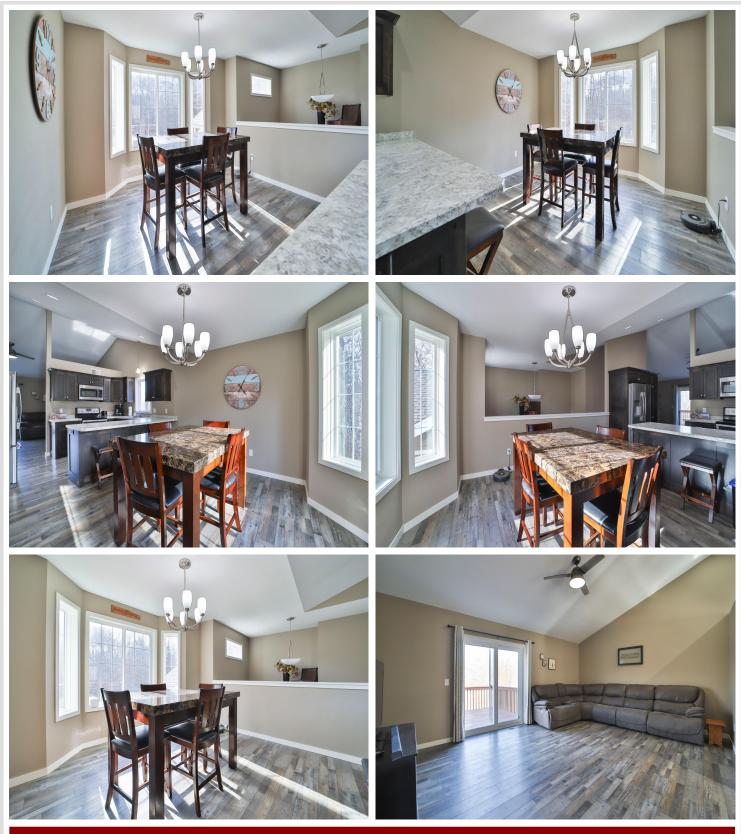

## **Description:**

Discover the epitome of comfort and style in the desired Fawn Ridge Development located 2 miles NW of Downtown Nisswa. This is your 4 BR, 3 BA, 3 stall insulated garage with that in the middle of the woods feel. This home boasts stainless steel appliances, vaulted ceilings, and custom cabinets, and tons of storage creating a perfect blend of modern luxury and functionality. 2 bedrooms up, both with walk in closets and one with ensuite bathroom. Entertain effortlessly in the full finished walkout basement with new carpet throughout or on the deck overlooking your private landscaped backyard. Enjoy this serene park-like setting, with 25+ acres of common ground with trails throughout. Don't forget your private deeded access to Fawn (day dock and fishing dock), Edna, and Hidden Lake (fishing dock). Setup your showing today. You will love the close proximity to 12+ lakes, shopping and dining, and don't forget the Paul Bunyan Trail!