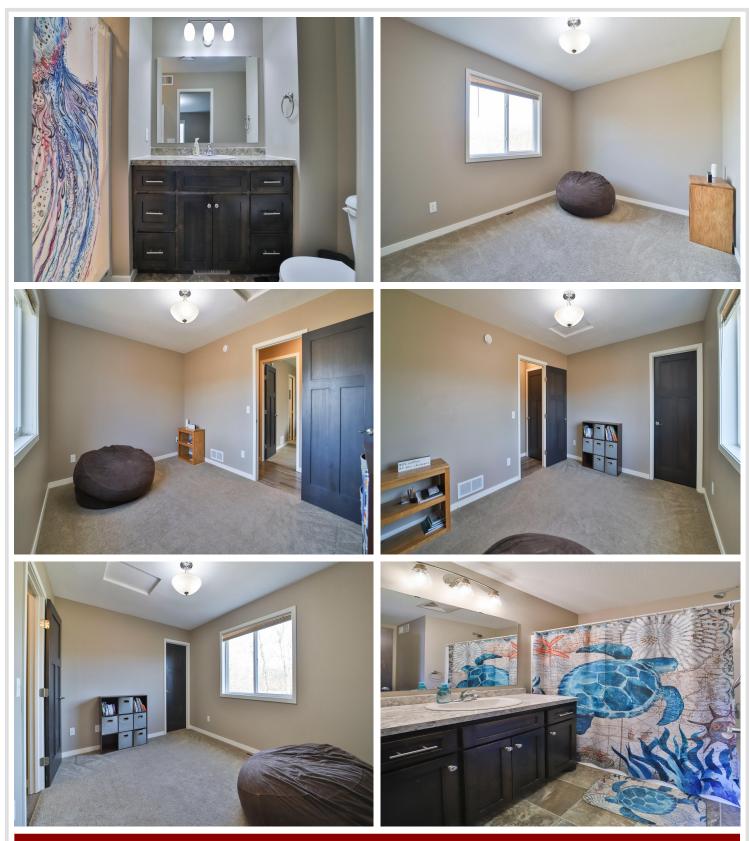

## **Description:**

Discover the epitome of comfort and style in the desired Fawn Ridge Development located 2 miles NW of Downtown Nisswa. This is your 4 BR, 3 BA, 3 stall insulated garage with that in the middle of the woods feel. This home boasts stainless steel appliances, vaulted ceilings, and custom cabinets, and tons of storage creating a perfect blend of modern luxury and functionality. 2 bedrooms up, both with walk in closets and one with ensuite bathroom. Entertain effortlessly in the full finished walkout basement with new carpet throughout or on the deck overlooking your private landscaped backyard. Enjoy this serene park-like setting, with 25+ acres of common ground with trails throughout. Don't forget your private deeded access to Fawn (day dock and fishing dock), Edna, and Hidden Lake (fishing dock). Setup your showing today. You will love the close proximity to 12+ lakes, shopping and dining, and don't forget the Paul Bunyan Trail!