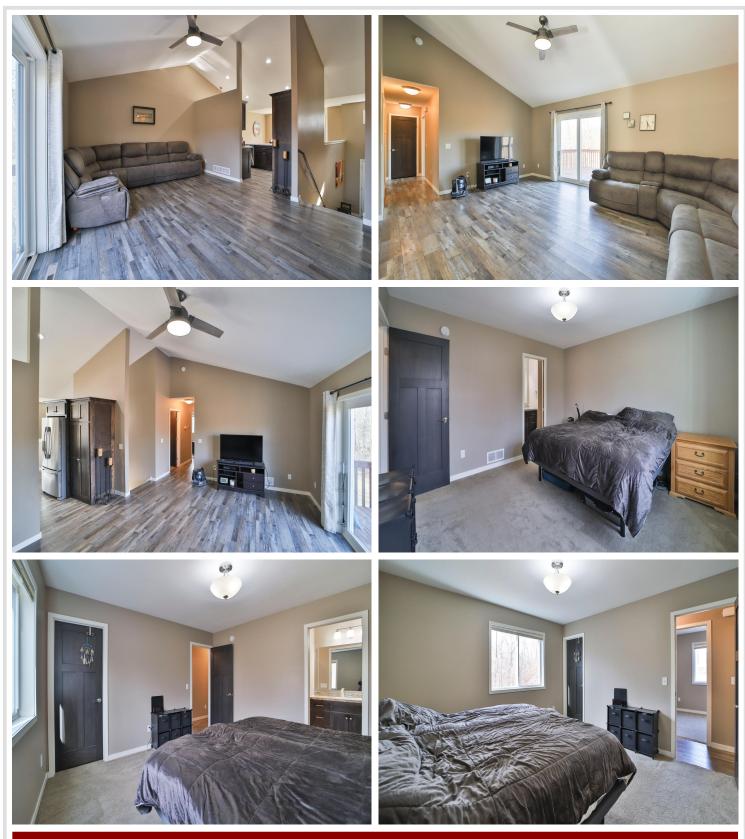

## **Description:**

Discover the epitome of comfort and style in the desired Fawn Ridge Development located 2 miles NW of Downtown Nisswa. This is your 4 BR, 3 BA, 3 stall insulated garage with that in the middle of the woods feel. This home boasts stainless steel appliances, vaulted ceilings, and custom cabinets, and tons of storage creating a perfect blend of modern luxury and functionality. 2 bedrooms up, both with walk in closets and one with ensuite bathroom. Entertain effortlessly in the full finished walkout basement with new carpet throughout or on the deck overlooking your private landscaped backyard. Enjoy this serene park-like setting, with 25+ acres of common ground with trails throughout. Don't forget your private deeded access to Fawn (day dock and fishing dock), Edna, and Hidden Lake (fishing dock). Setup your showing today. You will love the close proximity to 12+ lakes, shopping and dining, and don't forget the Paul Bunyan Trail!