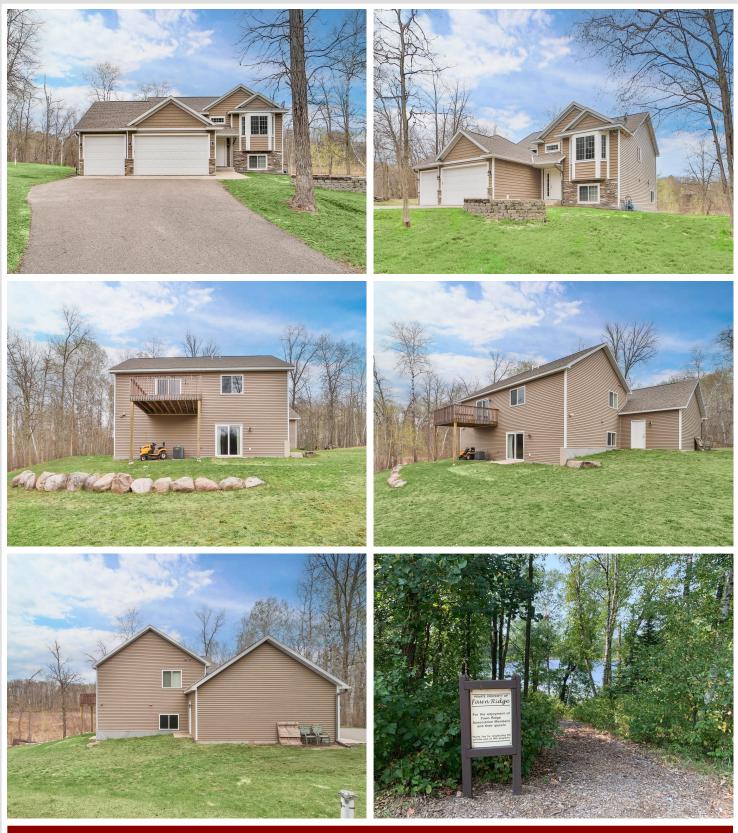

## **Description:**

Discover the epitome of comfort and style in the desired Fawn Ridge Development located 2 miles NW of Downtown Nisswa. This is your 4 BR, 3 BA, 3 stall insulated garage with that in the middle of the woods feel. This home boasts stainless steel appliances, vaulted ceilings, and custom cabinets, and tons of storage creating a perfect blend of modern luxury and functionality. 2 bedrooms up, both with walk in closets and one with ensuite bathroom. Entertain effortlessly in the full finished walkout basement with new carpet throughout or on the deck overlooking your private landscaped backyard. Enjoy this serene park-like setting, with 25+ acres of common ground with trails throughout. Don't forget your private deeded access to Fawn (day dock and fishing dock), Edna, and Hidden Lake (fishing dock). Setup your showing today. You will love the close proximity to 12+ lakes, shopping and dining, and don't forget the Paul Bunyan Trail!