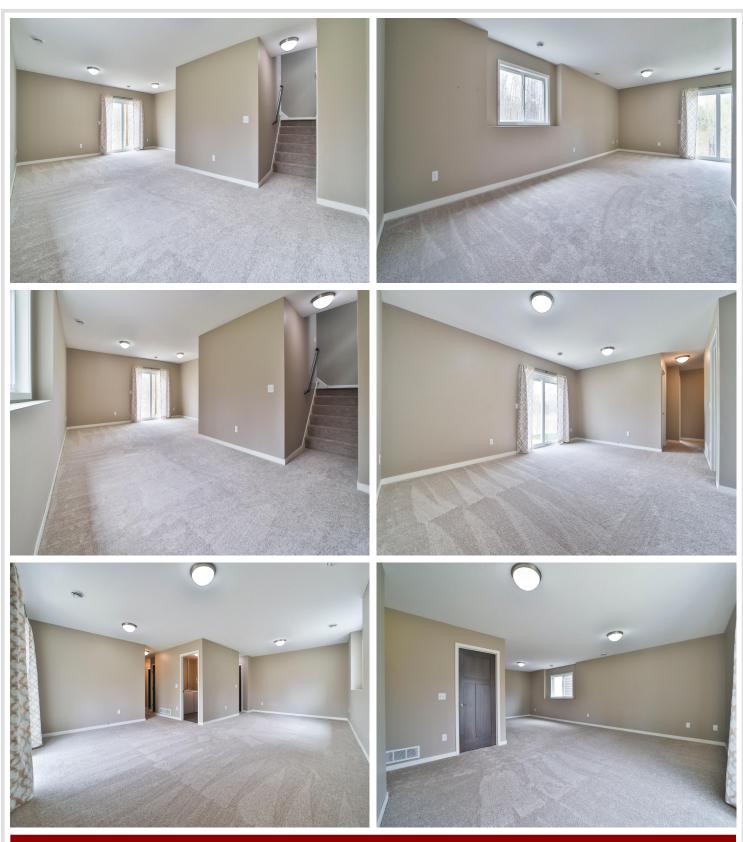

## **Description:**

Discover the epitome of comfort and style in the desired Fawn Ridge Development located 2 miles NW of Downtown Nisswa. This is your 4 BR, 3 BA, 3 stall insulated garage with that in the middle of the woods feel. This home boasts stainless steel appliances, vaulted ceilings, and custom cabinets, and tons of storage creating a perfect blend of modern luxury and functionality. 2 bedrooms up, both with walk in closets and one with ensuite bathroom. Entertain effortlessly in the full finished walkout basement with new carpet throughout or on the deck overlooking your private landscaped backyard. Enjoy this serene park-like setting, with 25+ acres of common ground with trails throughout. Don't forget your private deeded access to Fawn (day dock and fishing dock), Edna, and Hidden Lake (fishing dock). Setup your showing today. You will love the close proximity to 12+ lakes, shopping and dining, and don't forget the Paul Bunyan Trail!