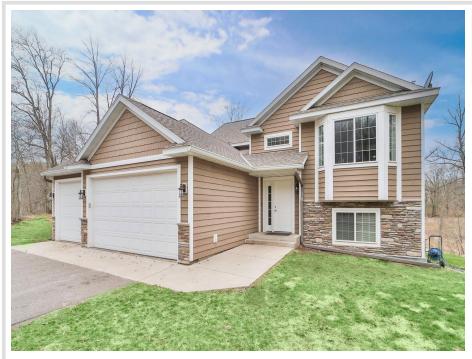

## **Description:**

Discover the epitome of comfort and style in the desired Fawn Ridge Development located 2 miles NW of Downtown Nisswa. This is your 4 BR, 3 BA, 3 stall insulated garage with that in the middle of the woods feel. This home boasts stainless steel appliances, vaulted ceilings, and custom cabinets, and tons of storage creating a perfect blend of modern luxury and functionality. 2 bedrooms up, both with walk in closets and one with ensuite bathroom. Entertain effortlessly in the full finished walkout basement with new carpet throughout or on the deck overlooking your private landscaped backyard. Enjoy this serene park-like setting, with 25+ acres of common ground with trails throughout. Don't forget your private deeded access to Fawn (day dock and fishing dock), Edna, and Hidden Lake (fishing dock). Setup your showing today. You will love the close proximity to 12+ lakes, shopping and dining, and don't forget the Paul Bunyan Trail!